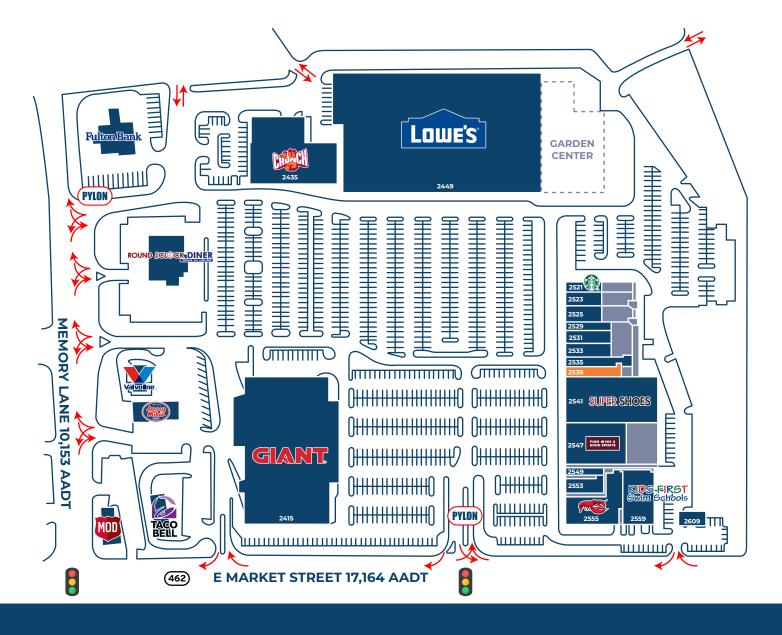

## Site Plan

#### Rob V. Gothier, III

RG3@jcbarprop.com p. 717-761-7801 c. 717-712-4601

2501 E Market St, York, PA 17402

| Unit | Tenant Squa              | re Footage  |
|------|--------------------------|-------------|
| 2415 | Giant                    | ±74,541 SF  |
| 2435 | Crunch Fitness           | ±23,500 SF  |
| 2449 | Lowe's                   | ±125,353 SF |
| 2521 | Starbucks                | ±1,600 SF   |
| 2523 | Palm Beach Tan           | ±4,116 SF   |
| 2525 | Verizon Wireless         | ±1,480 SF   |
| 2527 | VIP Nails                | ±1,600 SF   |
| 2529 | GameStop                 | ±1,800 SF   |
| 2531 | Firehouse Subs           | ±2,724 SF   |
| 2533 | Champs Barber School     | ±3,060 SF   |
| 2535 | Viet-Thai Café           | ±2,900 SF   |
| 2539 | AVAILABLE                | ±3,573 SF   |
| 2541 | SuperShoes               | ±20,000 SF  |
| 2547 | Fine Wine & Good Spirits | ±12,500 SF  |
| 2549 | Oreck Vacuum             | ±1,200 SF   |
| 2553 | My Eye Dr.               | ±2,770 SF   |
| 2555 | Red Lobster              | ±9,267 SF   |
| 2559 | Kids First Swim School   | ±7,996 SF   |
| 2609 | Smoothie King            | ±1,223 SF   |
| PAD  | The Lube Center          | ±2,100 SF   |
|      | ! Fulton Bank            |             |