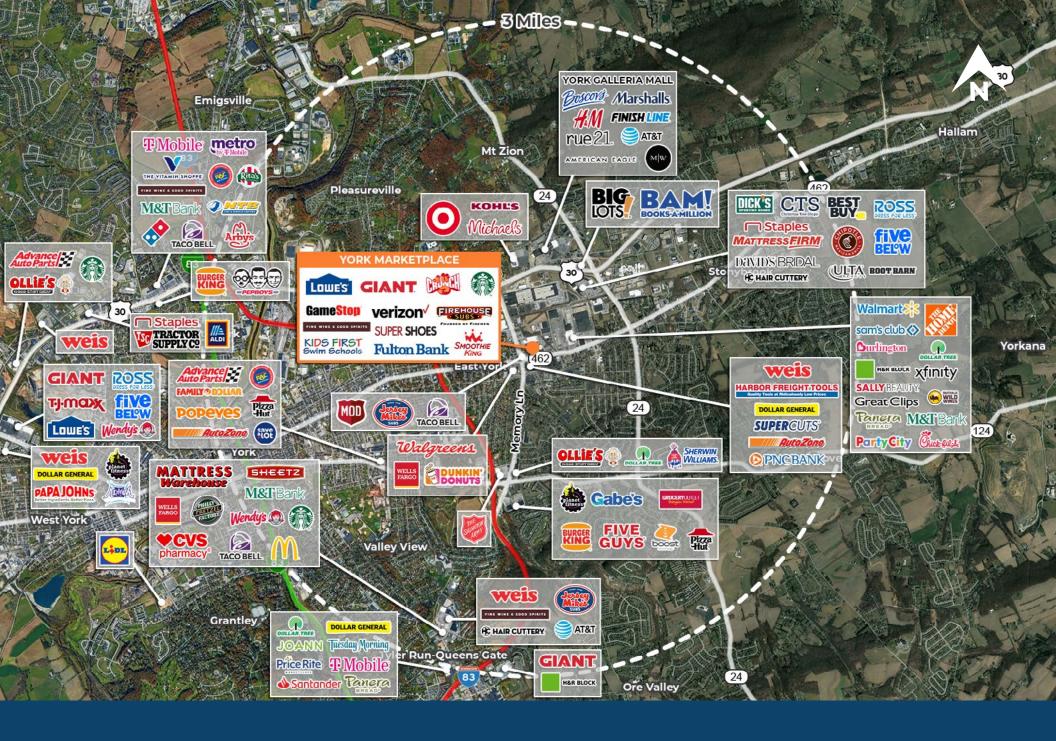

#### **About York Marketplace**

York Marketplace is a ±306,690 SF Giant-anchored retail shopping center centrally located at the signalized intersection of E Market St (17,164 AADT) and Memory Lane (10,153 AADT) in York, PA. In addition to Giant, the center has excellent cotenancy of Lowes, Crunch Fitness, PA Fine Wine & Good Spirits, Red Lobster, Kids First Swim School and more.

York Marketplace is strategically positioned with significant frontage along E Market St, the area's heaviest traveled roadway and focal point for retail. Within a 20-minute drive time there is an impressive 243,886 residents with household incomes of more than \$81,742, and daytime employment demographics are equally as strong with 111,326 spread among 8,197 businesses.

Major employers in the area are York Hospital, the Federal Government, WellSpan Medical Group, Wal-Mart, Amazon and Giant.

# **Market Aerial**