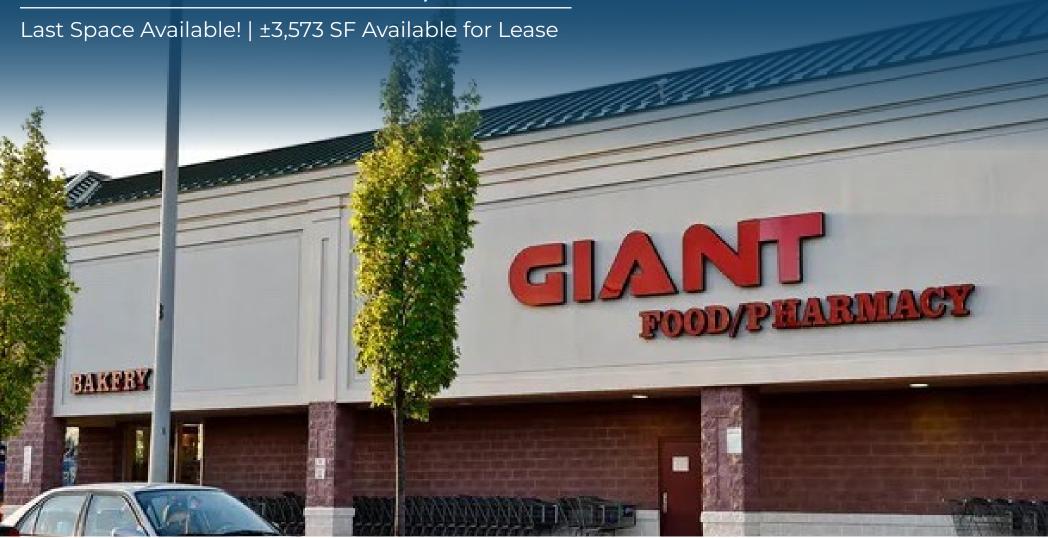

#### 2501 E Market Street - York, PA 17402

Last Space Available! | ±3,573 SF Available for Lease

#### **Highlights**

- York Marketplace is anchored by high-volume Giant which drives immense traffic to the center
- Dynamic mix of national tenants including Crunch Fitness, Lowes, Starbucks & Red Lobster
- Neighboring retailers, such as Target and Walmart, attract a regional customer base
- The center has excellent visibility and access from E Market St (17,164 AADT)
- Over 76,000 daytime employees within five miles
- GLA ±306,690 SF