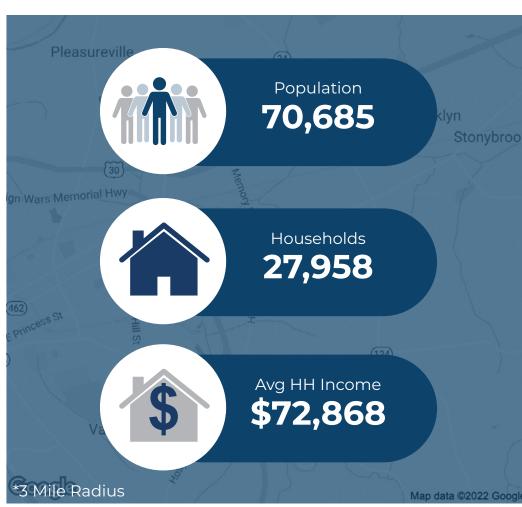

| Demographic       | 1 Mile   | 3 Miles  | 5 Miles        |
|-------------------|----------|----------|----------------|
| Population        | 7,509    | 70,685   | 143,194        |
| Households        | 2,928    | 27,958   | <i>55,67</i> 9 |
| Avg HH Income     | \$83,219 | \$72,868 | \$77,006       |
| Daytime Employees | 9,848    | 44,066   | 76,057         |