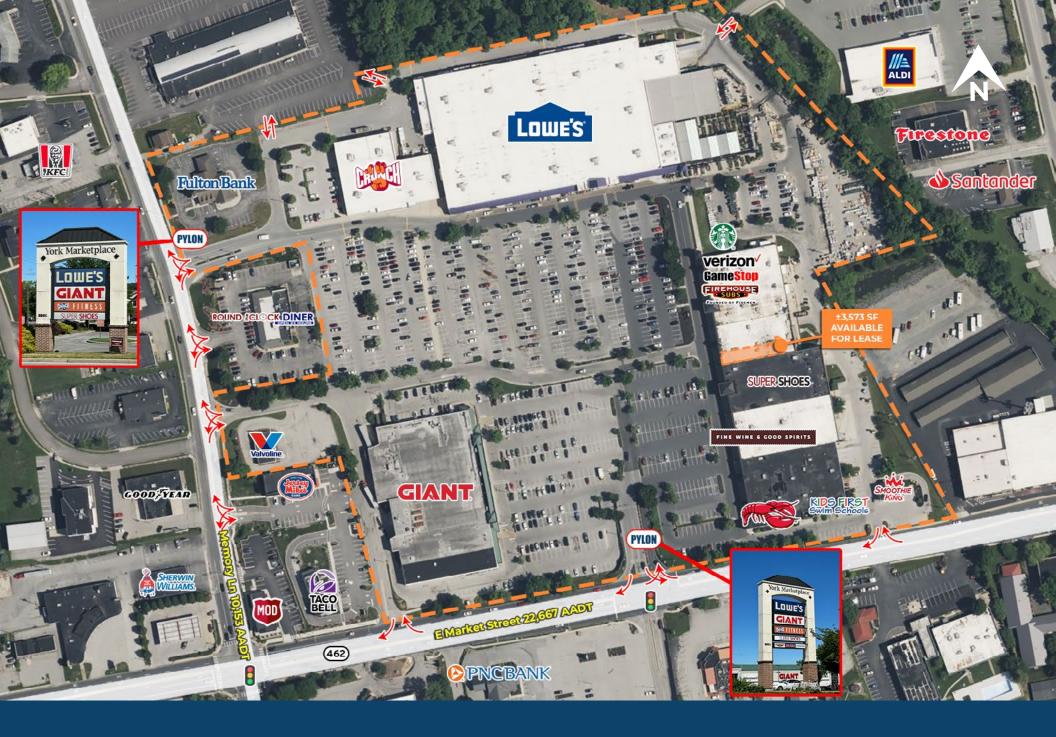

Wireless         | ±1,480 SF   |
| 2527 | VIP Nails                | ±1,600 SF   |
| 2529 | GameStop                 | ±1,800 SF   |
| 2531 | Firehouse Subs           | ±2,724 SF   |
| 2533 | Champs Barber School     | ±3,060 SF   |
| 2535 | Viet-Thai Café           | ±2,900 SF   |
| 2539 | AVAILABLE                | ±3,573 SF   |
| 2541 | SuperShoes               | ±20,000 SF  |
| 2547 | Fine Wine & Good Spirits | ±12,500 SF  |
| 2549 | Oreck Vacuum             | ±1,200 SF   |
| 2553 | My Eye Dr.               | ±2,770 SF   |
| 2555 | Red Lobster              | ±9,267 SF   |
| 2559 | Kids First Swim School   | ±7,996 SF   |
| 2609 | Smoothie King            | ±1,223 SF   |
| PAD  | The Lube Center          | ±2,100 SF   |
|      | ! Fulton Bank            |             |



## Site Plan



# **Local Aerial**





# Pylon Signage

he information and images contained herein are from sources deemed reliable. However, J.C.BAR Properties. Inc. makes no representation whatsoever as to their accuracy or authenticity. Images shown may be modified for illustrative purposes. Images may be out-of-date and not curren



# **Market Aerial**