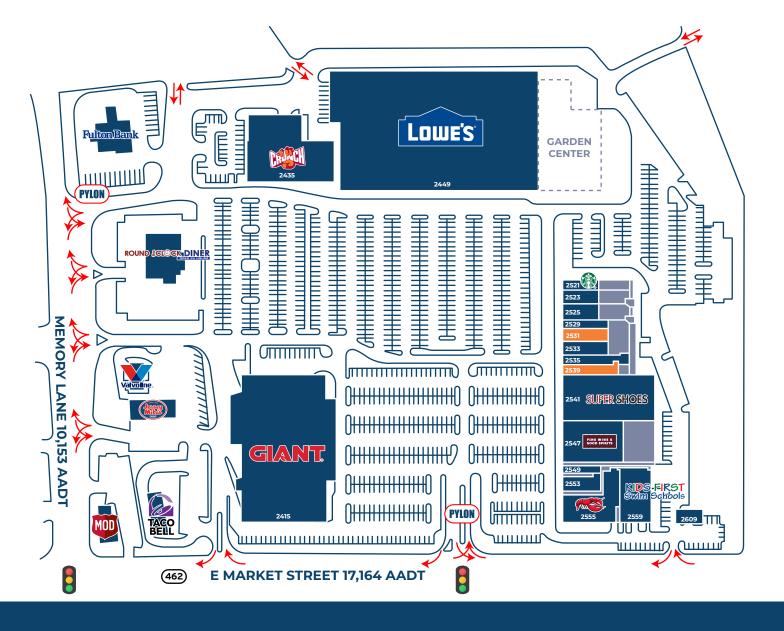

#### Rob V. Gothier, III

RG3@jcbarprop.com p. 717-761-7801 c. 717-712-4601

2501 E Market St, York, PA 17402

|      | _                        |             |
|------|--------------------------|-------------|
| Unit | Tenant Squ               | are Footage |
| 2415 | Giant                    | ±74,541 SF  |
| 2435 | Crunch Fitness           | ±23,500 SF  |
| 2449 | Lowe's                   | ±125,353 SF |
| 2521 | Starbucks                | ±1,600 SF   |
| 2523 | Palm Beach Tan           | ±4,116 SF   |
| 2525 | Verizon Wireless         | ±1,480 SF   |
| 2527 | VIP Nails                | ±1,600 SF   |
| 2529 | GameStop                 | ±1,800 SF   |
| 2531 | AVAILABLE                | ±2,724 SF   |
| 2533 | Champs Barber Schoo      | ±3,060 SF   |
| 2535 | Viet-Thai Café           | ±2,900 SF   |
| 2539 | AVAILABLE                | ±3,573 SF   |
| 2541 | SuperShoes               | ±20,000 SF  |
| 2547 | Fine Wine & Good Spirits | ±12,500 SF  |
| 2549 | Oreck Vacuum             | ±1,200 SF   |
| 2553 | My Eye Dr.               | ±2,770 SF   |
| 2555 | Red Lobster              | ±9,267 SF   |
| 2559 | Kids First Swim School   | ±7,996 SF   |
| 2609 | Smoothie King            | ±1,223 SF   |
| PAD  | The Lube Center          | ±2,100 SF   |
|      | Fulton Bank              | ±3,387 SF   |

## Site Plan