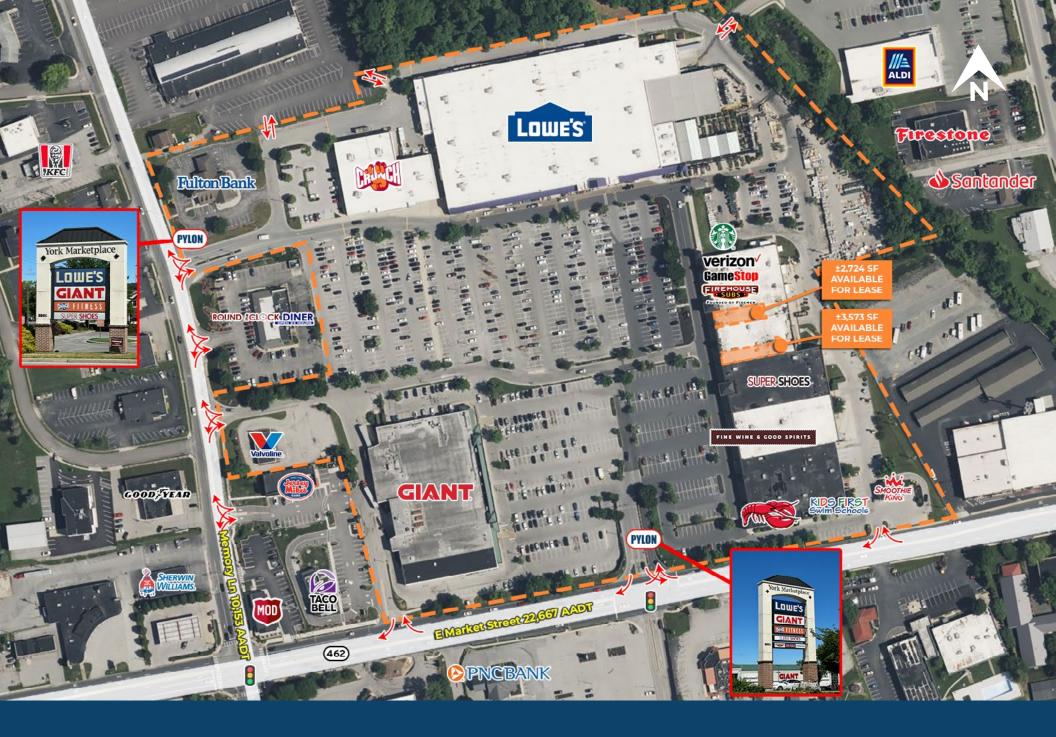

Wireless         | ±1,480 SF   |
| 2527 | VIP Nails                | ±1,600 SF   |
| 2529 | GameStop                 | ±1,800 SF   |
| 2531 | AVAILABLE                | ±2,724 SF   |
| 2533 | Champs Barber Schoo      | ±3,060 SF   |
| 2535 | Viet-Thai Café           | ±2,900 SF   |
| 2539 | AVAILABLE                | ±3,573 SF   |
| 2541 | SuperShoes               | ±20,000 SF  |
| 2547 | Fine Wine & Good Spirits | ±12,500 SF  |
| 2549 | Oreck Vacuum             | ±1,200 SF   |
| 2553 | My Eye Dr.               | ±2,770 SF   |
| 2555 | Red Lobster              | ±9,267 SF   |
| 2559 | Kids First Swim School   | ±7,996 SF   |
| 2609 | Smoothie King            | ±1,223 SF   |
| PAD  | The Lube Center          | ±2,100 SF   |
|      | Fulton Bank              | ±3,387 SF   |



## Site Plan



# **Local Aerial**





# Pylon Signage

he information and images contained herein are from sources deemed reliable. However, J.C.BAR Properties. Inc. makes no representation whatsoever as to their accuracy or authenticity. Images shown may be modified for illustrative purposes. Images may be out-of-date and not curren



## **Market Aerial**