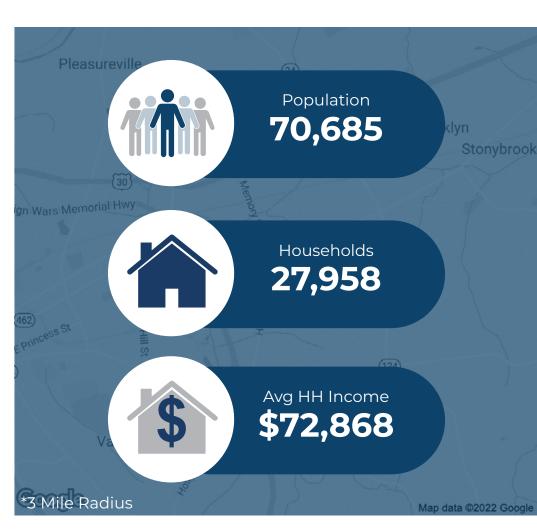

| Demographic       | 1 Mile            | 3 Miles | 5 Miles        |
|-------------------|-------------------|---------|----------------|
| Population        | 7,509             | 70,685  | 143,194        |
| Households        | 2,928             | 27,958  | <i>55,67</i> 9 |
| Avg HH Income     | \$83,219 \$72,868 |         | \$77,006       |
| Daytime Employees | 9,848             | 44,066  | 76,057         |