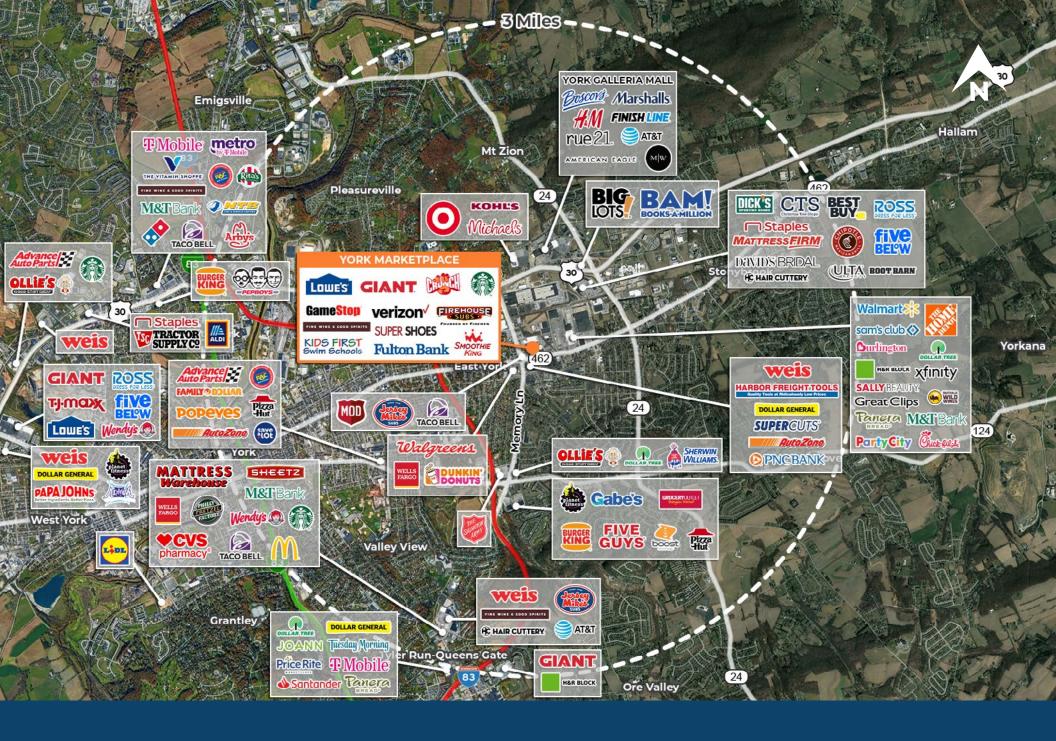

#### **About York Marketplace**

York Marketplace is a ±306,690 SF Giant-anchored retail shopping center centrally located at the signalized intersection of E Market St (17,164 AADT) and Memory Lane (10,153 AADT) in York, PA. In addition to Giant, the center has excellent cotenancy of Lowes, Crunch Fitness, PA Fine Wine & Good Spirits, Red Lobster, Kids First Swim School and more.

York Marketplace is strategically positioned with significant frontage along E Market St, the area's heaviest traveled roadway and focal point for retail. Within a 20-minute drive time there is an impressive 243,886 residents with household incomes of more than \$81,742, and daytime employment demographics are equally as strong with 111,326 spread among 8,197 businesses.

## **Market Aerial**