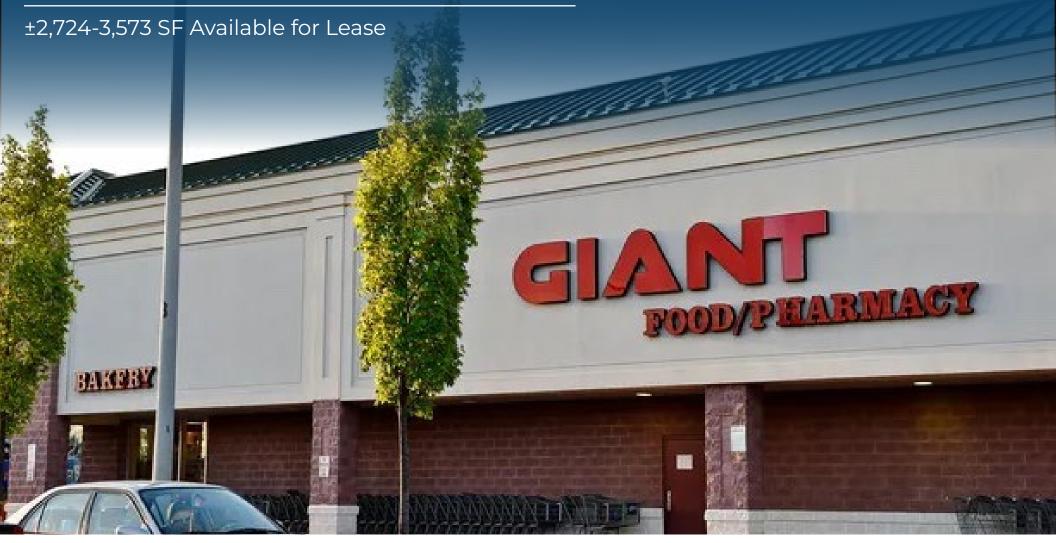

#### 2501 E Market Street - York, PA 17402

±2,724-3,573 SF Available for Lease

#### **Highlights**

- York Marketplace is anchored by high-volume Giant which drives immense traffic to the center
- Dynamic mix of national tenants including Crunch Fitness, Lowes, Starbucks & Red Lobster
- Neighboring retailers, such as Target and Walmart, attract a regional customer base
- The center has excellent visibility and access from E Market St (17,164 AADT)
- · Over 76,000 daytime employees within five miles
- GLA ±306,690 SF

#### **About York Marketplace**

York Marketplace is a ±306,690 SF Giant-anchored retail shopping center centrally located at the signalized intersection of E Market St (17,164 AADT) and Memory Lane (10,153 AADT) in York, PA. In addition to Giant, the center has excellent cotenancy of Lowes, Crunch Fitness, PA Fine Wine & Good Spirits, Red Lobster, Kids First Swim School and more.