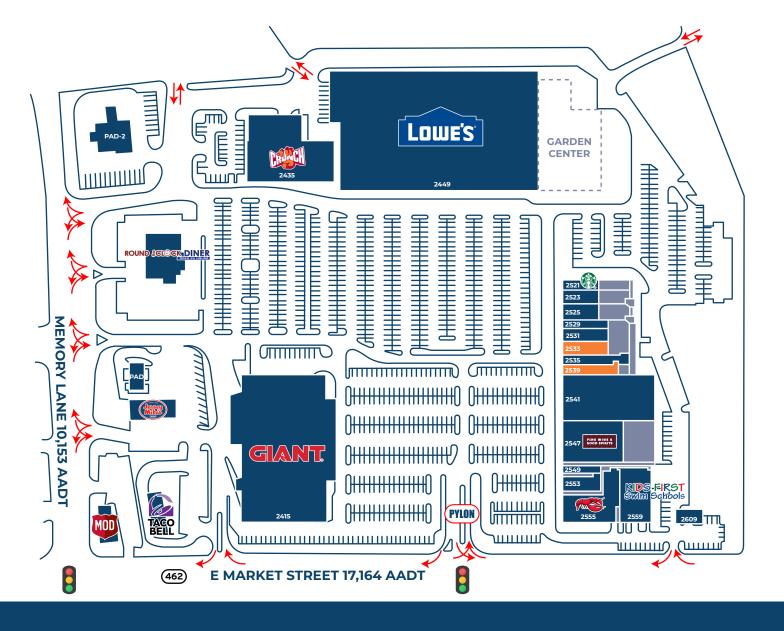

#### Melissa Lippe

MLippe@jcbarprop.com p. 610-206-3319 c. 215-264-6964

2501 E Market St, York, PA 17402

|      | _                     | _               |
|------|-----------------------|-----------------|
| Unit | Tenant So             | quare Footage   |
| 2415 | Giant                 | ±74,541 SF      |
| 2435 | Crunch Fitness        | ±23,500 SF      |
| 2449 | Lowe's                | ±125,353 SF     |
| 2521 | Starbucks             | ±1,600 SF       |
| 2523 | Palm Beach Tan        | ±4,116 SF       |
| 2525 | Verizon Wireless      | ±1,480 SF       |
| 2527 | VIP Nails             | ±1,600 SF       |
| 2529 | GameStop              | ±1,800 SF       |
| 2531 | Firehouse Subs        | ±2,724 SF       |
| 2533 | AVAILABLE             | ±3,060 SF       |
| 2535 | Viet-Thai Café        | ±2,900 SF       |
| 2539 | AVAILABLE             | ±3,573 SF       |
| 2541 | Super Shoes           | ±20,000 SF      |
| 2547 | Fine Wine & Good Spir | rits ±12,500 SF |
| 2549 | Oreck Vacuum          | ±1,200 SF       |
| 2553 | My Eye Dr.            | ±2,770 SF       |
| 2555 | Red Lobster           | ±9,267 SF       |
| 2559 | Kids First Swim Scho  | ool ±7,996 SF   |
| 2600 | Smoothie King         | ±1,223 SF       |
| 2009 |                       |                 |
| PAD  | The Lube Center       | ±2,100 SF       |

## Site Plan