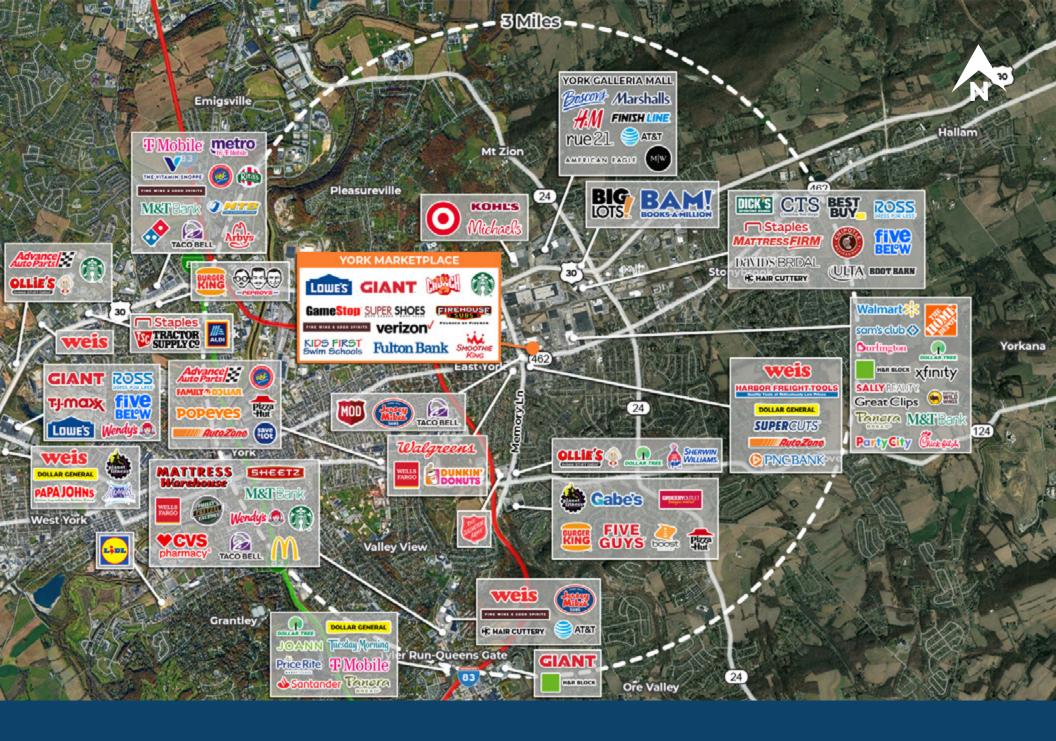

## **Market Aerial**

York Marketplace is strategically positioned with significant frontage along E Market St, the area's heaviest traveled roadway and focal point for retail. Within a 20-minute drive time there is an impressive 243,886 residents with household incomes of more than \$81,742, and daytime employment demographics are equally as strong with 111,326 spread among 8,197 businesses.

Major employers in the area are York Hospital, the Federal Government, WellSpan Medical Group, Wal-Mart, Amazon and Giant.