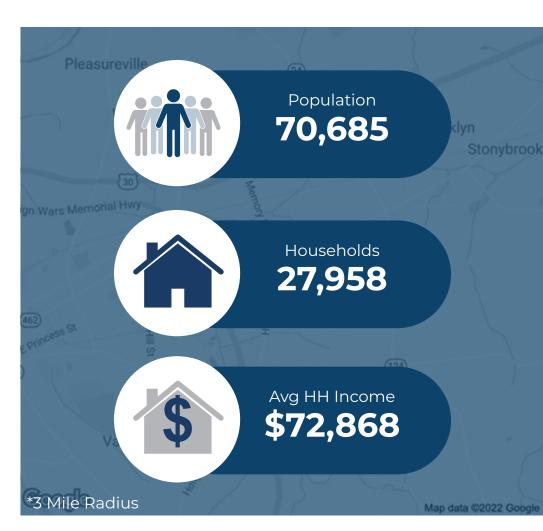

| Demographic       | 1 Mile   | 3 Miles  | 5 Miles       |
|-------------------|----------|----------|---------------|
| Population        | 7,509    | 70,685   | 143,194       |
| Households        | 2,928    | 27,958   | <i>55,679</i> |
| Avg HH Income     | \$83,219 | \$72,868 | \$77,006      |
| Daytime Employees | 9,848    | 44,066   | 76,057        |