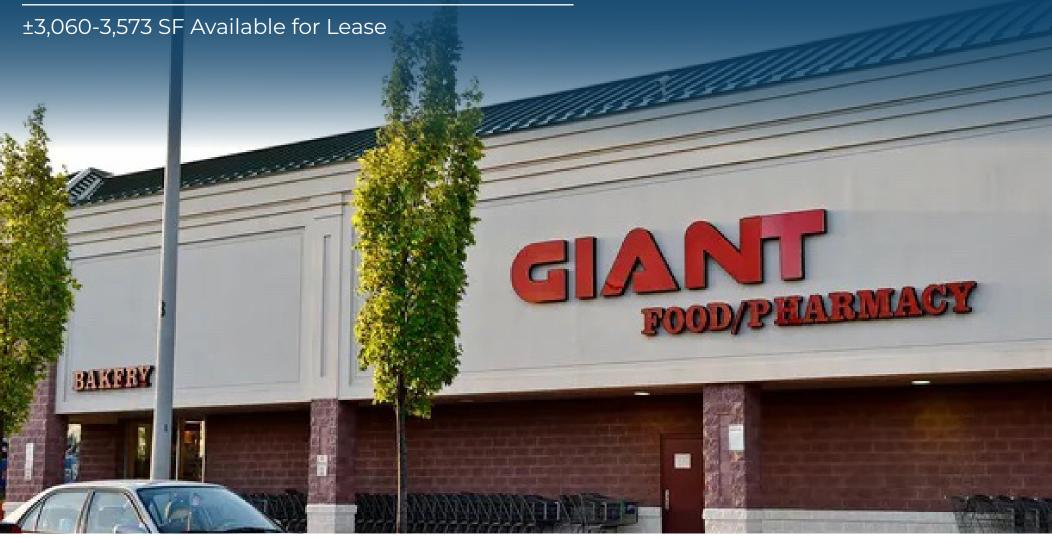

#### 2501 E Market Street - York, PA 17402

±3,060-3,573 SF Available for Lease

#### **Highlights**

- York Marketplace is anchored by high-volume Giant which drives immense traffic to the center
- Dynamic mix of national tenants including Crunch Fitness, Lowes, Starbucks & Red Lobster
- Neighboring retailers, such as Target and Walmart, attract a regional customer base
- The center has excellent visibility and access from E Market St (17,164 AADT)
- Over 76,000 daytime employees within five miles
- GLA ±304,974 SF

#### **About York Marketplace**

York Marketplace is a ±304,974 SF Giant-anchored retail shopping center centrally located at the signalized intersection of [include intersection] E Market St (17,164 AADT) and Memory Lane (10,153 AADT) in York, PA. In addition to Giant, the center has excellent co-tenancy of Lowes, Crunch Fitness, PA Fine Wine & Good Spirits, Red Lobster, Kids First Swim School and more.