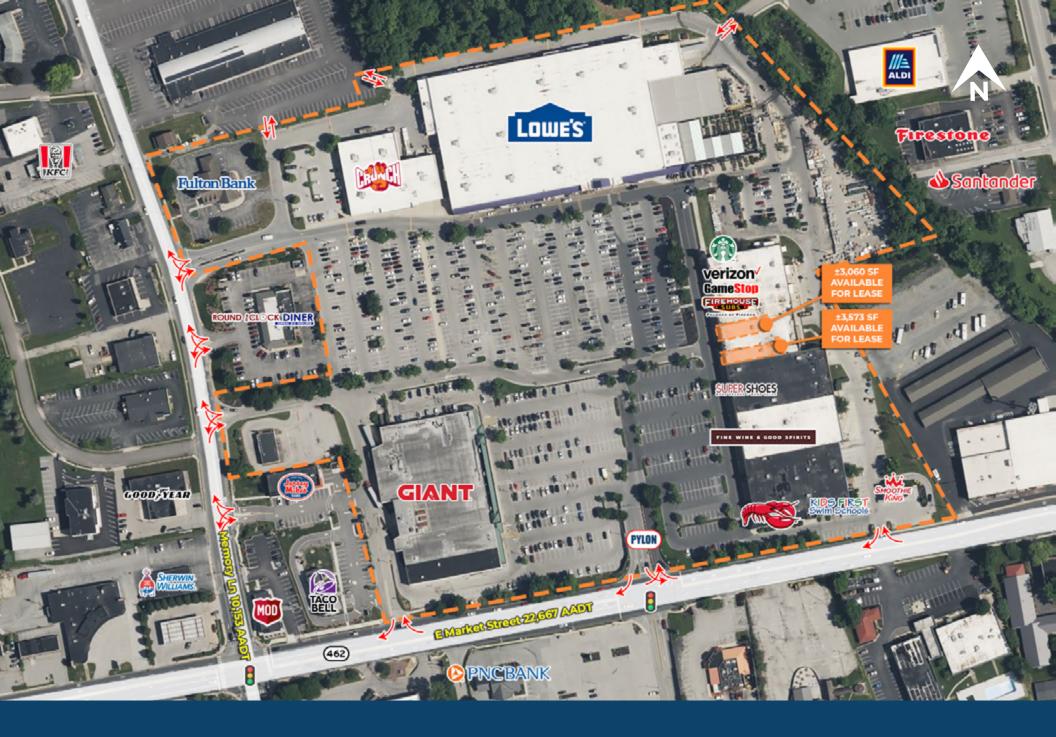

# **Local Aerial**

#### **About York Marketplace**

York Marketplace is a ±304,974 SF Giant-anchored retail shopping center centrally located at the signalized intersection of [include intersection] E Market St (17,164 AADT) and Memory Lane (10,153 AADT) in York, PA. In addition to Giant, the center has excellent co-tenancy of Lowes, Crunch Fitness, PA Fine Wine & Good Spirits, Red Lobster, Kids First Swim School and more.