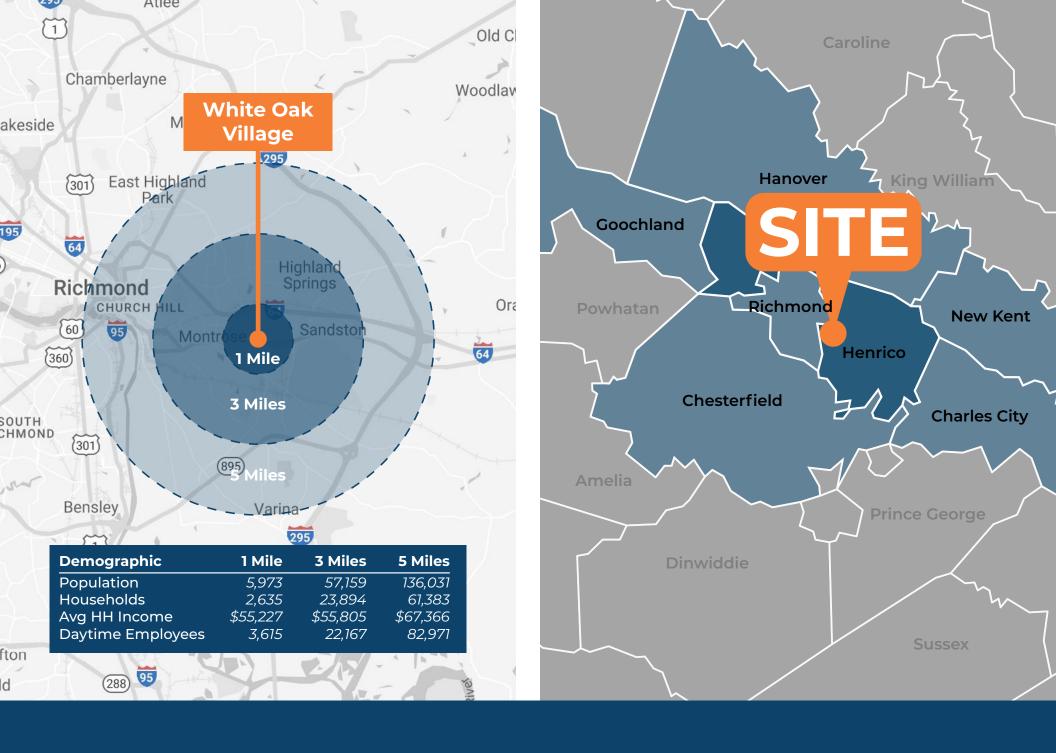

#### **About White Oak Village - Richmond, VA**

The center is advantageously situated at the intersection of I-64 (56,532 AADT) and S Laburnum Avenue (35,748 AADT), providing high visibility and convenient accessibility for commuters, employees and residents. The regional connectivity east of downtown Richmond generates an extended trade area with the nearest retail hub 45 miles to the east. The area's population within a 5-mile radius of 136,031 and daytime population of 82,971 are healthy and forecasted to increase nearly 3% over the next five years.

#### **About Richmond**

Richmond is well-recognized as one of the best places to live due to its strong economy, low unemployment rate, pro business environment, Fortune 1000 companies and a highly educated workforce. It continually ranks as one of the fastest growing markets on the East Coast. The Richmond International Airport is located within a mile of the property and helps fuel employment growth. Furthermore, a 15-minute drive from the Center, Facebook's new \$1.75B, 2.4 MSF data center facility at White Oak Technology Park will continue to drive the daytime population and activity in the surrounding area.