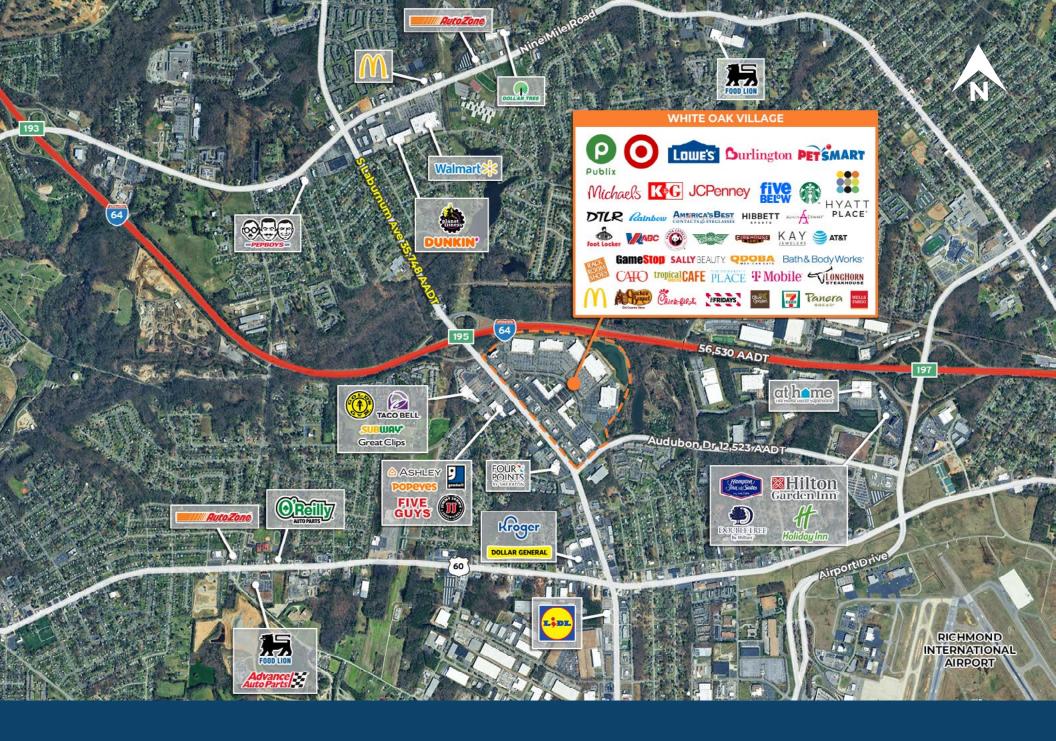

# **Zoom Aerial**

#### **About White Oak Village - Richmond, VA**

The center is advantageously situated at the intersection of I-64 (56,532 AADT) and S Laburnum Avenue (35,748 AADT), providing high visibility and convenient accessibility for commuters, employees and residents. The regional connectivity east of downtown Richmond generates an extended trade area with the nearest retail hub 45 miles to the east. The area's population within a 5-mile radius of 136,031 and daytime population of 82,971 are healthy and forecasted to increase nearly 3% over the next five years.