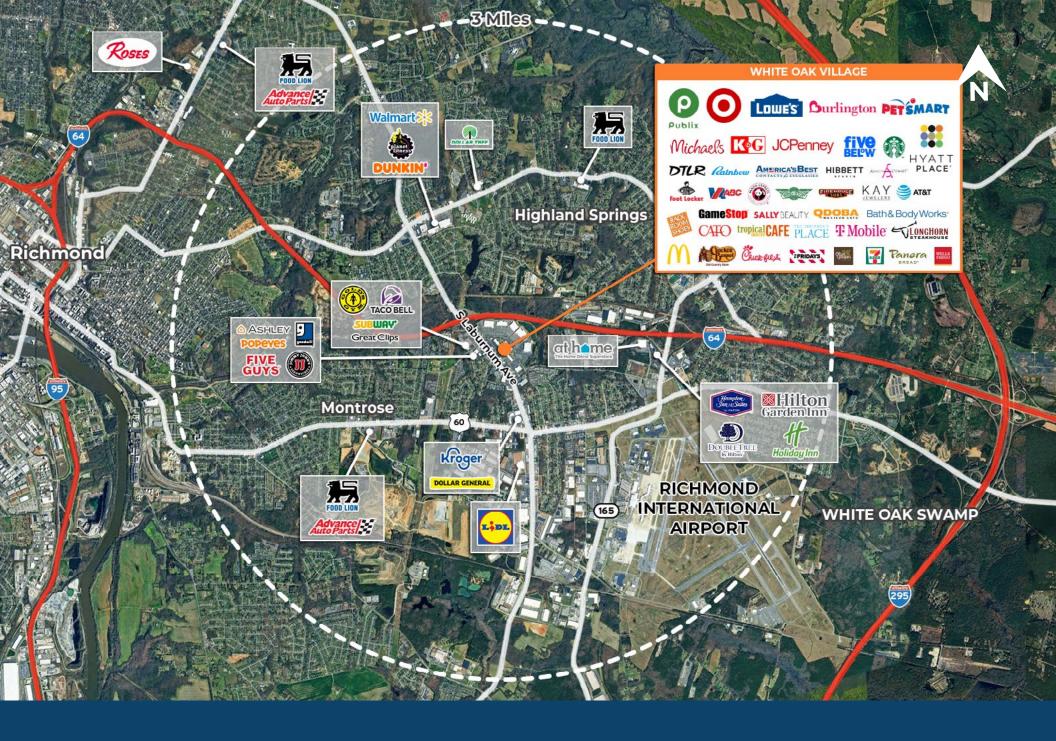

## **Market Aerial**

#### **About White Oak Village - Richmond, VA**

The center is advantageously situated at the intersection of I-64 (56,532 AADT) and S Laburnum Avenue (35,748 AADT), providing high visibility and convenient accessibility for commuters, employees and residents. The regional connectivity east of downtown Richmond generates an extended trade area with the nearest retail hub 45 miles to the east. The area's population within a 5-mile radius of 136,031 and daytime population of 82,971 are healthy and forecasted to increase nearly 3% over the next five years.

#### **About Richmond**

Richmond is well-recognized as one of the best places to live due to its strong economy, low unemployment rate, pro business environment, Fortune 1000 companies and a highly educated workforce. It continually ranks as one of the fastest growing markets on the East Coast. The Richmond International Airport is located within a mile of the property and helps fuel employment growth. Furthermore, a 15-minute drive from the Center, Facebook's new \$1.75B, 2.4 MSF data center facility at White Oak Technology Park will continue to drive the daytime population and activity in the surrounding area.