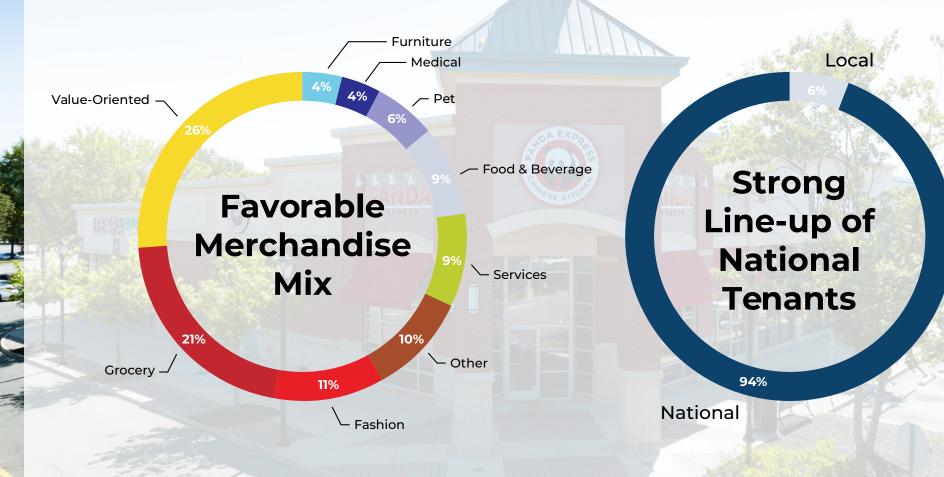

# **Durable National Tenancy**

#### **Highlights**

- Best-in-Class Shadow Anchors, includling Target and Lowes, and Dominant Food & Beverage and Convenience Concepts, including Chick-Fil-A, Panera, McDonalds and Cracker Barrel, Drive Significant Traffic
- Dominant Grocery Anchored Center anchored by Publix
- High Performing Retail Submarket with Negligible Vacancy
- Five Ingress/Egress Points with Dedicated Turn Lanes into White Oak Village and 2,129 Parking Spaces - 5.26 Spaces Per 1,000 SF