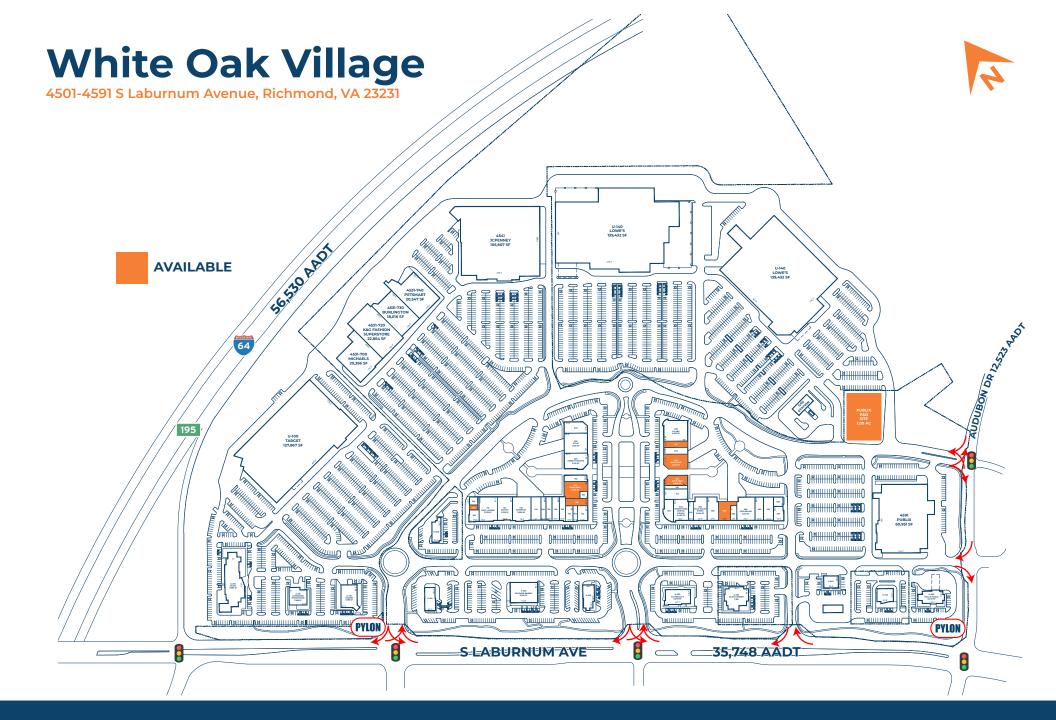

## Site Plan

| 155 Wingston 160 City Mol 165 T-Mobile 170 Firehous 173 Quickwa 175 Kay Jew 180 AVAILA 185 Yure Vis 190 AVAILA 195 Armed F 206 Hibbet S 230 DTLR 240 Dreame                                                                                                                                                                               | shion<br>ton<br>art  | ±20,356 SF<br>±22,854 SF<br>±18,016 SF | 510   | T-Mania RVA              | 11.700 CE   |
|-------------------------------------------------------------------------------------------------------------------------------------------------------------------------------------------------------------------------------------------------------------------------------------------------------------------------------------------|----------------------|----------------------------------------|-------|--------------------------|-------------|
| 4531-730 Burlingt 4531-740 PetSma 4541 JC Penn 100 Lee Nail 102 AVAILA 105 Panda E 110 Foot Loo 120 Ashley S 140 Rainbow 145 America 150 Tropical 155 Wingsto 160 City Mol 165 T-Mobile 170 Firehous 173 Quickwa 175 Kay Jew 180 AVAILA 185 Yure Vis 190 AVAILA 195 Armed I 206 Hibbet S 230 DTLR 240 Dreame                              | ton                  | •                                      |       | I Marina ICV/C           | ±1,322 SF   |
| 4531-740 PetSma 4541 JC Penn 100 Lee Nail 102 AVAILA 105 Panda E 110 Foot Loo 120 Ashley S 140 Rainbow 145 America 150 Tropical 155 Wingsto 160 City Mol 165 T-Mobile 170 Firehous 173 Quickwa 175 Kay Jew 180 AVAILA 185 Yure Vis 190 AVAILA 195 Armed E 206 Hibbet S 230 DTLR 240 Dreame                                                | art                  | +10 016 CE                             | 515   | Salon Plaza              | ±4,206 SF   |
| 4541 JC Penn<br>100 Lee Nail<br>102 AVAILA<br>105 Panda E<br>110 Foot Loc<br>120 Ashley S<br>140 Rainbow<br>145 America<br>150 Tropical<br>155 Wingsto<br>160 City Mol<br>165 T-Mobile<br>170 Firehous<br>173 Quickwa<br>175 Kay Jew<br>180 AVAILA<br>185 Yure Vis<br>190 AVAILA<br>195 Armed I<br>206 Hibbet S<br>230 DTLR<br>240 Dreame |                      | 110,010 35                             | 530   | AT&T                     | ±3,382 SF   |
| 100 Lee Nail 102 AVAILA 105 Panda E 110 Foot Loo 120 Ashley S 140 Rainboy 145 America 150 Tropical 155 Wingsto 160 City Mol 165 T-Mobile 170 Firehous 173 Quickwa 175 Kay Jew 180 AVAILA 185 Yure Vis 190 AVAILA 195 Armed E 206 Hibbet S 230 DTLR 240 Dreame                                                                             |                      | ±20,547 SF                             | 540   | Seven Pines Dental Group | ±5,405 SF   |
| 102 AVAILA 105 Panda E 110 Foot Loc 120 Ashley S 140 Rainbow 145 America 150 Tropical 155 Wingsto 160 City Mol 165 T-Mobile 170 Firehous 173 Quickwa 175 Kay Jew 180 AVAILA 185 Yure Vis 190 AVAILA 195 Armed E 230 DTLR 240 Dreame                                                                                                       | ney                  | ±105,607 SF                            | 545   | Gamestop                 | ±1,506 SF   |
| 105 Panda E 110 Foot Loc 120 Ashley S 140 Rainbox 145 America 150 Tropical 155 Wingsto 160 City Mol 165 T-Mobile 170 Firehous 173 Quickwa 175 Kay Jew 180 AVAILA 185 Yure Vis 190 AVAILA 195 Armed E 206 Hibbet S 230 DTLR 240 Dreame                                                                                                     | ls                   | ±1,165 SF                              | 550   | Rack Room Shoes          | ±5,540 SF   |
| 110 Foot Local 120 Ashley 5 140 Rainbow 145 America 150 Tropical 155 Wingsto 160 City Mol 165 T-Mobile 170 Firehous 173 Quickwa 175 Kay Jew 180 AVAILA 185 Yure Vis 190 AVAILA 195 Armed F 206 Hibbet 5 230 DTLR 240 Dreame                                                                                                               | BLE                  | ±1,000 SF                              | 560   | Bath & Body Works        | ±4,552 SF   |
| 120 Ashley S 140 Rainbow 145 America 150 Tropical 155 Wingsto 160 City Mol 165 T-Mobile 170 Firehous 173 Quickwa 175 Kay Jew 180 AVAILA 185 Yure Vis 190 AVAILA 195 Armed R 206 Hibbet S 230 DTLR 240 Dreame                                                                                                                              | Express              | ±2,000 SF                              | 570   | AVAILABLE                | ±4,224 SF   |
| 140 Rainbov 145 America 150 Tropical 155 Wingsto 160 City Mol 165 T-Mobile 170 Firehous 173 Quickwa 175 Kay Jew 180 AVAILA 185 Yure Vis 190 AVAILA 195 Armed F 206 Hibbet S 230 DTLR 240 Dreame                                                                                                                                           | cker                 | ±7,578 SF                              | 580   | Sally Beauty Supply      | ±1,600 SF   |
| 145 America 150 Tropical 155 Wingsto 160 City Mol 165 T-Mobile 170 Firehous 173 Quickwa 175 Kay Jew 180 AVAILA 185 Yure Vis 190 AVAILA 195 Armed I 206 Hibbet S 230 DTLR 240 Dreame                                                                                                                                                       | Stewart              | ±6,100 SF                              | 585   | Five Below               | ±7,170 SF   |
| 150 Tropical 155 Wingsto 160 City Mol 165 T-Mobile 170 Firehous 173 Quickwa 175 Kay Jew 180 AVAILA 185 Yure Vis 190 AVAILA 195 Armed I 206 Hibbet S 230 DTLR 240 Dreame                                                                                                                                                                   | W                    | ±7,606 SF                              | 590   | The Children's Place     | ±3,400 SF   |
| 155 Wingston 160 City Mol 165 T-Mobile 170 Firehous 173 Quickwa 175 Kay Jew 180 AVAILA 185 Yure Vis 190 AVAILA 195 Armed F 206 Hibbet S 230 DTLR 240 Dreame                                                                                                                                                                               | a's Best             | ±3,965 SF                              | 595   | Cato                     | ±4,007 SF   |
| 160 City Mol<br>165 T-Mobile<br>170 Firehous<br>173 Quickwa<br>175 Kay Jew<br>180 AVAILA<br>185 Yure Vis<br>190 AVAILA<br>195 Armed I<br>206 Hibbet S<br>230 DTLR<br>240 Dreame                                                                                                                                                           | l Smoothie Cafe      | ±1,993 SF                              | 597   | Qdoba Mexican Eats       | ±2,490 SF   |
| 165 T-Mobile 170 Firehous 173 Quickwa 175 Kay Jew 180 AVAILA 185 Yure Vis 190 AVAILA 195 Armed F 206 Hibbet S 230 DTLR 240 Dreame                                                                                                                                                                                                         | ор                   | ±2,505 SF                              | 599   | Jasmine Nails & Spa      | ±1,463 SF   |
| 170 Firehous<br>173 Quickwa<br>175 Kay Jew<br>180 AVAILA<br>185 Yure Vis<br>190 AVAILA<br>195 Armed F<br>206 Hibbet S<br>230 DTLR<br>240 Dreame                                                                                                                                                                                           | bile                 | ±3,002 SF                              | 4591  | Publix                   | ±60,951 SF  |
| 173 Quickwa<br>175 Kay Jew<br>180 AVAILA<br>185 Yure Vis<br>190 AVAILA<br>195 Armed F<br>206 Hibbet S<br>230 DTLR<br>240 Dreame                                                                                                                                                                                                           | е                    | ±2,623 SF                              | U-100 | Target                   | ±127,867 SF |
| 175 Kay Jew<br>180 AVAILA<br>185 Yure Vis<br>190 AVAILA<br>195 Armed I<br>206 Hibbet S<br>230 DTLR<br>240 Dreame                                                                                                                                                                                                                          | ise Subs             | ±1,970 SF                              | U-140 | Lowe's                   | ±139,432 SF |
| 180 AVAILAI 185 Yure Vis 190 AVAILAI 195 Armed II 206 Hibbet S 230 DTLR 240 Dreame                                                                                                                                                                                                                                                        | ay Hibachi           | ±1,247 SF                              | U-150 | T-Mobile                 | ±134,374 SF |
| 185 Yure Vis<br>190 AVAILAI<br>195 Armed I<br>206 Hibbet S<br>230 DTLR<br>240 Dreame                                                                                                                                                                                                                                                      | velers               | ±2,538 SF                              | U-200 | Starbucks                | ±3,765 SF   |
| 190         AVAILA           195         Armed II           206         Hibbet S           230         DTLR           240         Dreame                                                                                                                                                                                                  | BLE                  | ±2,726 SF                              | U-300 | Hyatt Place              | ±94,320 SF  |
| 195 Armed F<br>206 Hibbet S<br>230 DTLR<br>240 Dreame                                                                                                                                                                                                                                                                                     | sion 20/20           | ±972 SF                                | U-305 | Longhorn Steakhouse      | ±5,492 SF   |
| 206 Hibbet S<br>230 DTLR<br>240 Dreame                                                                                                                                                                                                                                                                                                    | BLE                  | ±7,033 SF                              | U-310 | Vacant                   | ±7,189 SF   |
| 230 DTLR<br>240 Dreame                                                                                                                                                                                                                                                                                                                    | Forces Career Center | ±2,532 SF                              | U-315 | McDonald's               | ±4,419 SF   |
| 240 Dreame                                                                                                                                                                                                                                                                                                                                | Sports               | ±6,121 SF                              | U-320 | Cracker Barrel           | ±10,101 SF  |
|                                                                                                                                                                                                                                                                                                                                           |                      | ±7,011 SF                              | U-325 | Chick-Fil-A              | ±4,227 SF   |
|                                                                                                                                                                                                                                                                                                                                           | erz Shoes & Coats    | ±4,372 SF                              | U-330 | TGI Friday's             | ±7,096 SF   |
| 400 VA ABC                                                                                                                                                                                                                                                                                                                                |                      | ±8,616 SF                              | U-335 | Olive Garden             | ±7,391 SF   |
| 410 AVAILA                                                                                                                                                                                                                                                                                                                                | BLE                  | ±2,482 SF                              | U-340 | 7-Eleven                 | ±2,858 SF   |
|                                                                                                                                                                                                                                                                                                                                           | il-A (Office)        | ±2,857                                 | U-345 | Panera Bread             | ±3,953 SF   |
| STG AVAILA                                                                                                                                                                                                                                                                                                                                | BLE                  | ±3,948 SF                              | U-350 | Wells Fargo              | ±5,449 SF   |
| 445 AVAILA                                                                                                                                                                                                                                                                                                                                | DIE                  | ±5,045 SF                              | PAD   | AVAILABLE                | ±1.00 AC    |

# Site Plan