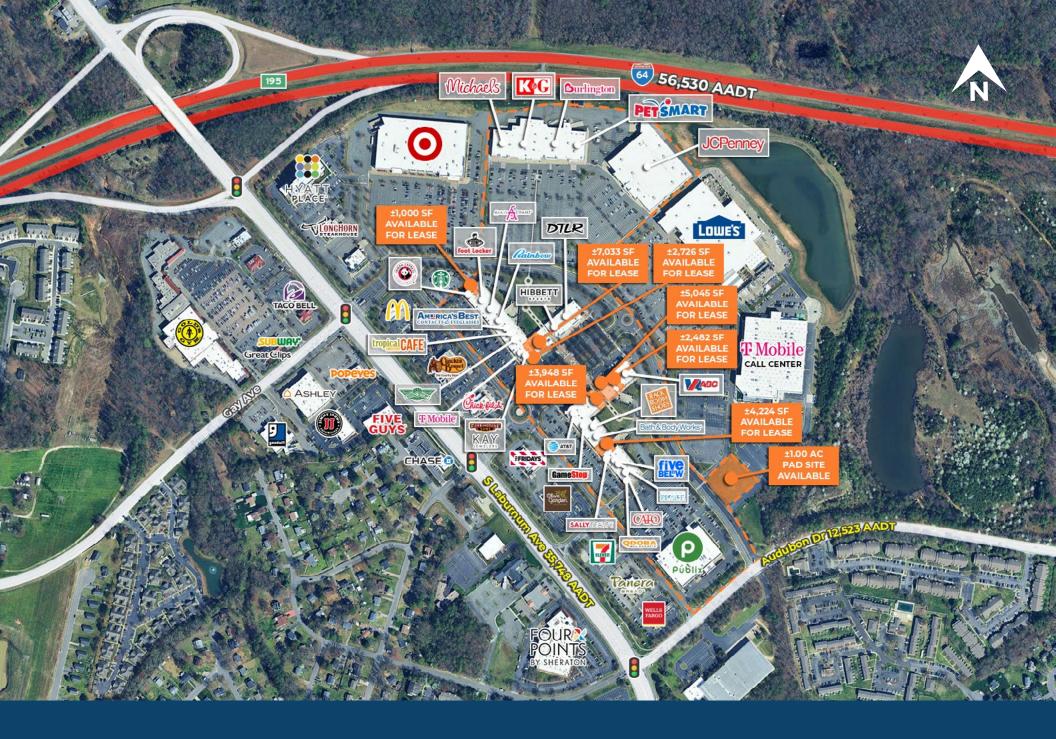

| BLE                  | ±3,948 SF                              | U-350 | Wells Fargo              | ±5,449 SF   |
| 445 AVAILA                                                                                                                                                                                                                                                                                                                                | DIE                  | ±5,045 SF                              | PAD   | AVAILABLE                | ±1.00 AC    |

# Site Plan



# **Zoom Aerial**



# **Local Aerial**



## **Market Aerial**

# Welcome Home White Oak Village 4501-4591 S Laburnum Avenue, Richmond, VA 23231

# J.C.BAR

**Exclusive Marketing Team** 

#### Melissa Lippe

SVP, Principal

e. MLippe@jcbarprop.com

p. 610-206-3319

c. 215-264-6964

#### Rob V. Gothier, III

VP of Leasing & Property Management

e. RG3@jcbarprop.com

p. 717-761-7801

c. 717-712-4601

#### Offices

#### **Corporate Location**

224 St. Charles Way, Suite 290 York, PA 17402

p. 717-761-7801

#### **Conshohocken Office**

One Tower Bridge 100 Front Street, Suite 560 West Conshohocken, PA 19428

p. 610-234-6491