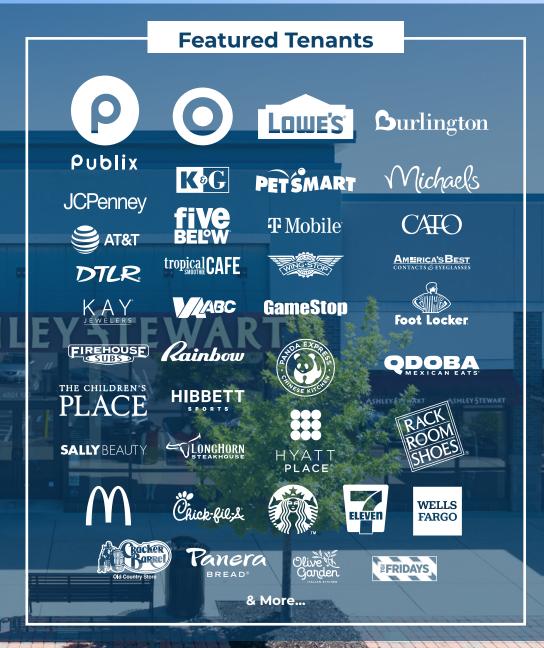

# **Durable National Tenancy**

#### **Highlights**

- Best-in-Class Shadow Anchors, includling Target and Lowes, and Dominant Food & Beverage and Convenience Concepts, including Chick-Fil-A, Panera, McDonalds and Cracker Barrel, Drive Significant Traffic
- Dominant Grocery Anchored Center anchored by Publix
- High Performing Retail Submarket with Negligible Vacancy
- Five Ingress/Egress Points with Dedicated Turn Lanes into White Oak Village and 2,129 Parking Spaces - 5.26 Spaces Per 1,000 SF