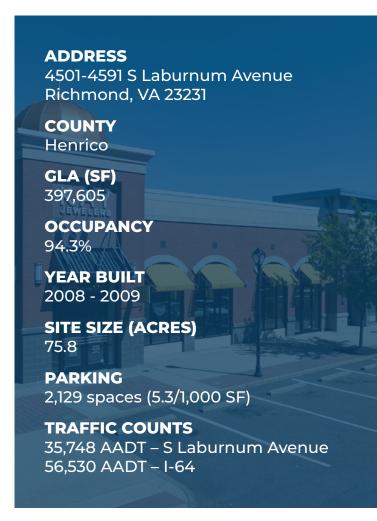

# White Oak Village

4501-4591 S Laburnum Avenue, Richmond, VA 23231

397,605 SF Grocery Anchored Shopping Center 1,000 - 7,033 SF and 1.00 Acre Publix Pad Site

## 4501-4591 S Laburnum Avenue, Richmond, VA 23231

±1,000 - 7,033 SF and 1.00 Acre Publix Pad Site

### 4501-4591 S Laburnum Avenue, Richmond, VA 23231

±1,000 - 7,033 SF and 1.00 Acre Publix Pad Site