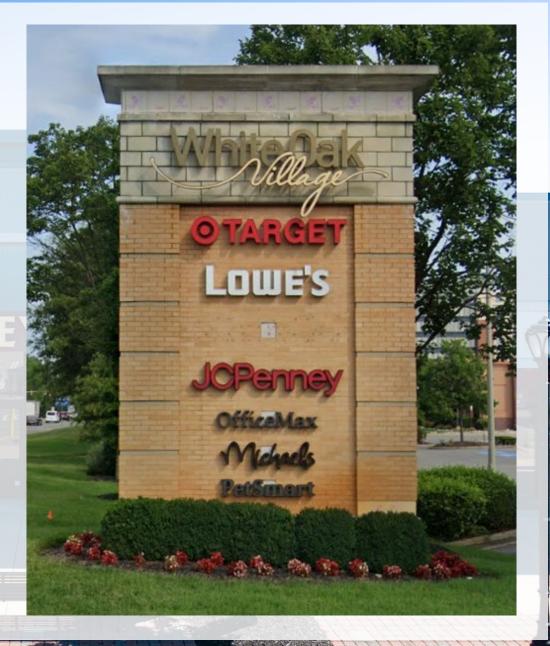

#### **Highlights**

- Best-in-Class Shadow Anchors, includling Target and Lowes, and Dominant Food & Beverage and Convenience Concepts, including Chick-Fil-A, Panera, McDonalds and Cracker Barrel, Drive Significant Traffic
- Dominant Grocery Anchored Center anchored by Publix
- High Performing Retail Submarket with Negligible Vacancy
- Five Ingress/Egress Points with Dedicated Turn Lanes into White Oak Village and 2,129 Parking Spaces - 5.26 Spaces Per 1,000 SF