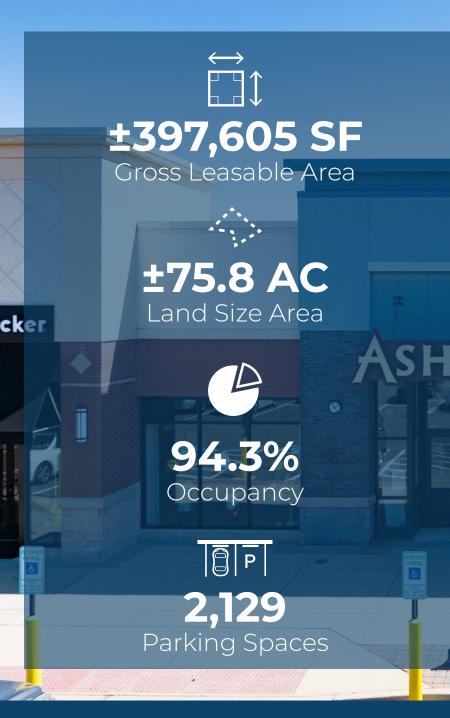

# White Oak Village

4501-4591 S Laburnum Avenue, Richmond, VA 23231

397,605 SF Grocery Anchored Shopping Center 1,000 - 7,033 SF and 1.00 Acre Publix Pad Site

#### **Highlights**

- Best-in-Class Shadow Anchors, includling Target and Lowes, and Dominant Food & Beverage and Convenience Concepts, including Chick-Fil-A, Panera, McDonalds and Cracker Barrel, Drive Significant Traffic
- Dominant Grocery Anchored Center anchored by Publix
- High Performing Retail Submarket with Negligible Vacancy
- Five Ingress/Egress Points with Dedicated Turn Lanes into White Oak Village and 2,129 Parking Spaces - 5.26 Spaces Per 1,000 SF