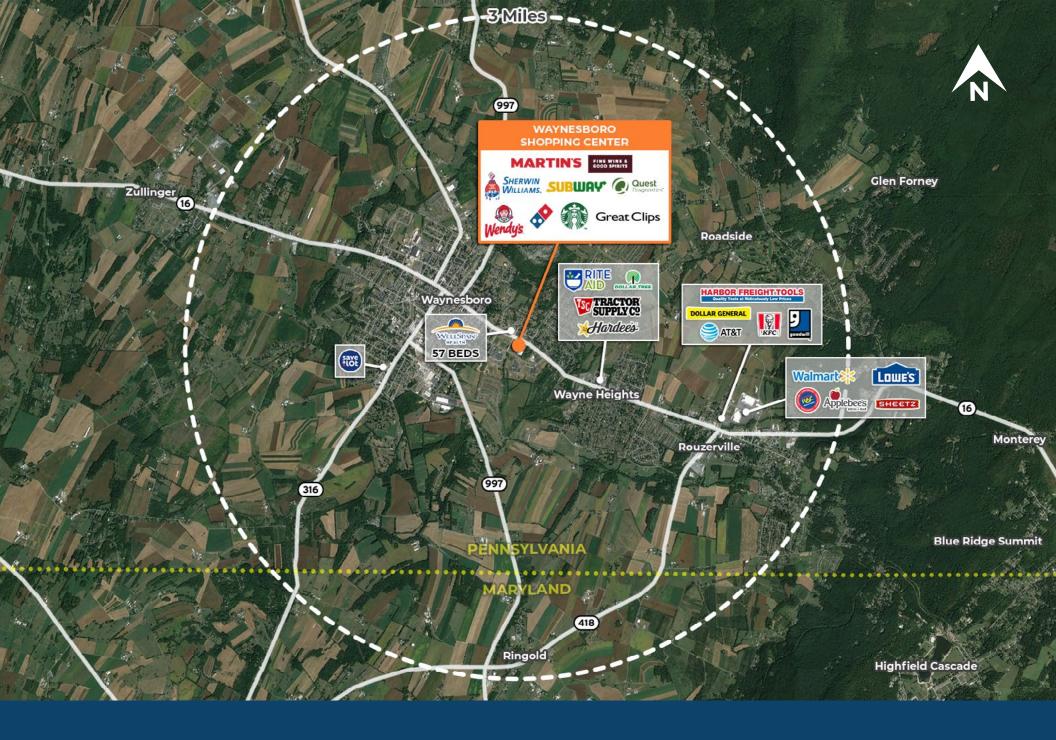

#### **About Waynesboro Shopping Center**

Waynesboro Shopping Center is conveniently located less than a mile east of downtown Waynesboro on the heavily traveled (19,000 AADT) Main Street, or commonly referred to as Route 16. The retail space offers another 50,000 SF+ of GLA with tenants which include PA Wine and Spirits, Savage Pharmacy, Sherwin Williams, Elite Nails, Subway, Domino's Pizza, Quest Diagnostics, Great Clips, China King and a brand new Wendy's.

The Waynesboro Shopping Center is located directly across the street from WellSpan Health Hospital with over 20,000 employees. In addition, St. Mary's Sacred Hospital, Franklin County Board of Education and an AutoZone Regional Distribution Center are major employers to the area.

Three-mile demographics include 20,000 residents with an average household income of over \$60,000.

# **Market Aerial**