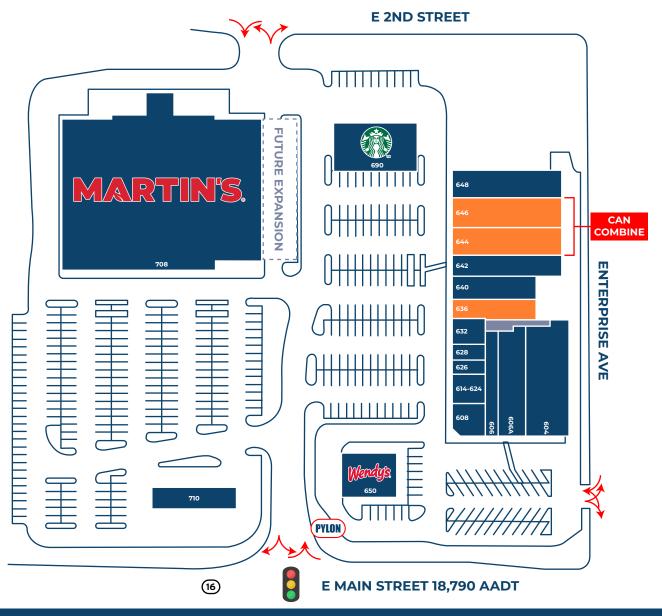

#### Melissa Lippe

MLippe@jcbarprop.com p. 610-206-3319 c. 215-264-6964

E Main St, Waynesboro, PA 17268

| Unit    | Tenant Square            | e Footage  |
|---------|--------------------------|------------|
| 604     | Savage Family Pharmacy   | ±7,483 SF  |
| 606     | Elite Nails              | ±2,000 SF  |
| 606A    | Sherwin-Williams         | ±5,090 SF  |
| 608     | Subway                   | ±1,628 SF  |
| 614-624 | Domino's                 | ±1,617 SF  |
| 626     | Quest Diagnostics        | ±726 SF    |
| 628     | Boost Mobile             | ±805 SF    |
| 632     | Great Clips              | ±1,336 SF  |
| 636     | AVAILABLE                | ±2,563 SF  |
| 640     | China King               | ±3,660 SF  |
| 642     | Fine Wine & Good Spirits | ±4,579 SF  |
| 644     | AVAILABLE                | ±4,305 SF  |
| 646     | AVAILABLE                | ±4,296 SF  |
| 648     | Drayer Physical Therapy  | ±4,413 SF  |
| 650     | Wendy's                  | ±2,643 SF  |
| 690     | Starbucks                | ±2,148 SF  |
| 708     | Martin's                 | ±51,538 SF |
| 710     | Martin's Fuel            | ±2,000 SF  |

## Site Plan