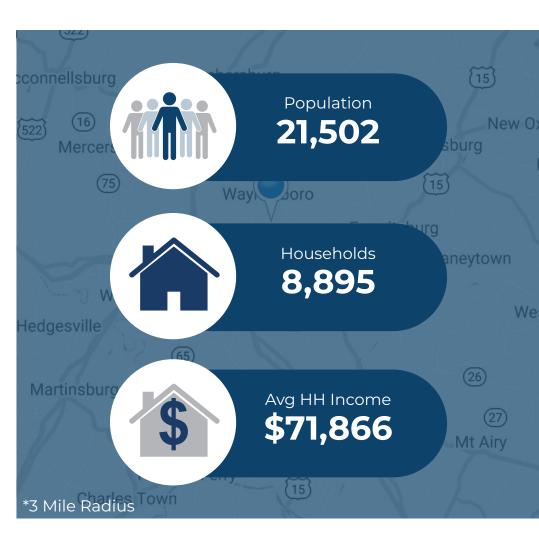

| Demographic       | 1 Mile   | 3 Miles  | 5 Miles  |
|-------------------|----------|----------|----------|
| Population        | 8,154    | 21,502   | 30,825   |
| Households        | 3,440    | 8,895    | 12,542   |
| Avg HH Income     | \$63,666 | \$71,866 | \$76,419 |
| Daytime Employees | 4,250    | 7,730    | 9,276    |

Three-mile demographics include 20,000 residents with an average household income of over \$60,000.