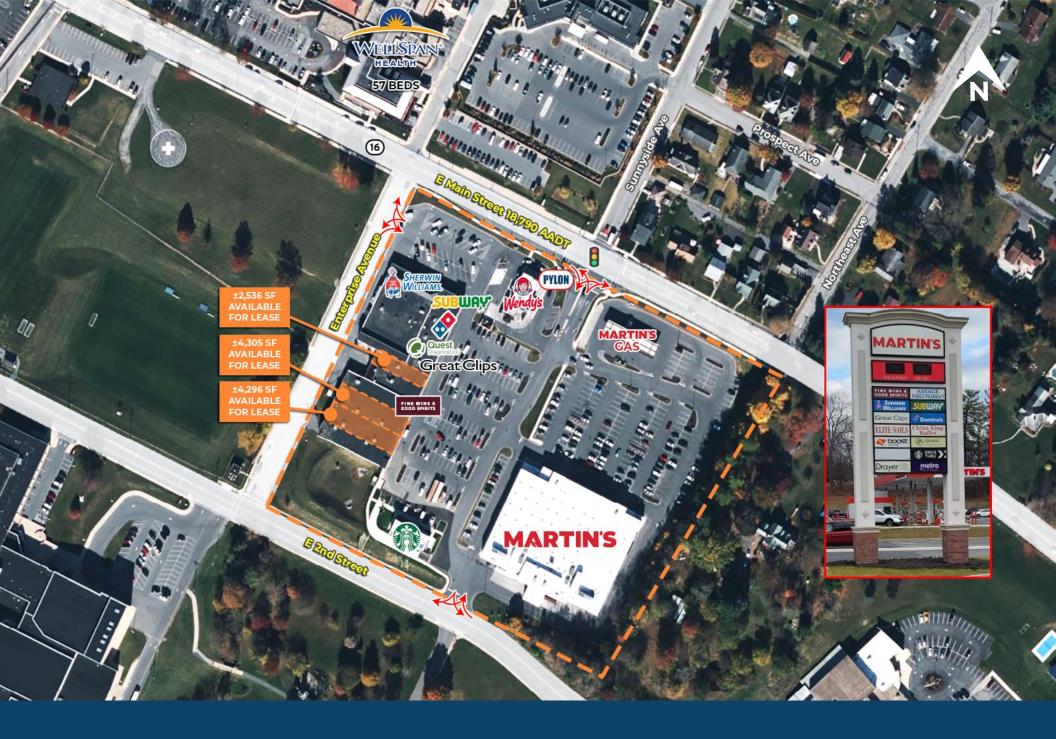

#### **Highlights**

- Martin's anchored center with best-in-class co-tenancy
- Easily accessible off major interchange I-64 and in close proximity to I-81
- Situated at the lighted intersection of E Main St (18,790 AADT) and Enterprise Ave
- · In close proximity to Interstate 81
- GLA ±102,830 SF

#### Melissa Lippe

MLippe@jcbarprop.com p. 610-206-3319 c. 215-264-6964

E Main St, Waynesboro, PA 17268

| Unit    | Tenant Square            | e Footage  |
|---------|--------------------------|------------|
| 604     | Savage Family Pharmacy   | ±7,483 SF  |
| 606     | Elite Nails              | ±2,000 SF  |
| 606A    | Sherwin-Williams         | ±5,090 SF  |
| 608     | Subway                   | ±1,628 SF  |
| 614-624 | Domino's                 | ±1,617 SF  |
| 626     | Quest Diagnostics        | ±726 SF    |
| 628     | Boost Mobile             | ±805 SF    |
| 632     | Great Clips              | ±1,336 SF  |
| 636     | AVAILABLE                | ±2,563 SF  |
| 640     | China King               | ±3,660 SF  |
| 642     | Fine Wine & Good Spirits | ±4,579 SF  |
| 644     | AVAILABLE                | ±4,305 SF  |
| 646     | AVAILABLE                | ±4,296 SF  |
| 648     | Drayer Physical Therapy  | ±4,413 SF  |
| 650     | Wendy's                  | ±2,643 SF  |
| 690     | Starbucks                | ±2,148 SF  |
| 708     | Martin's                 | ±51,538 SF |
| 710     | Martin's Fuel            | ±2,000 SF  |

## Site Plan