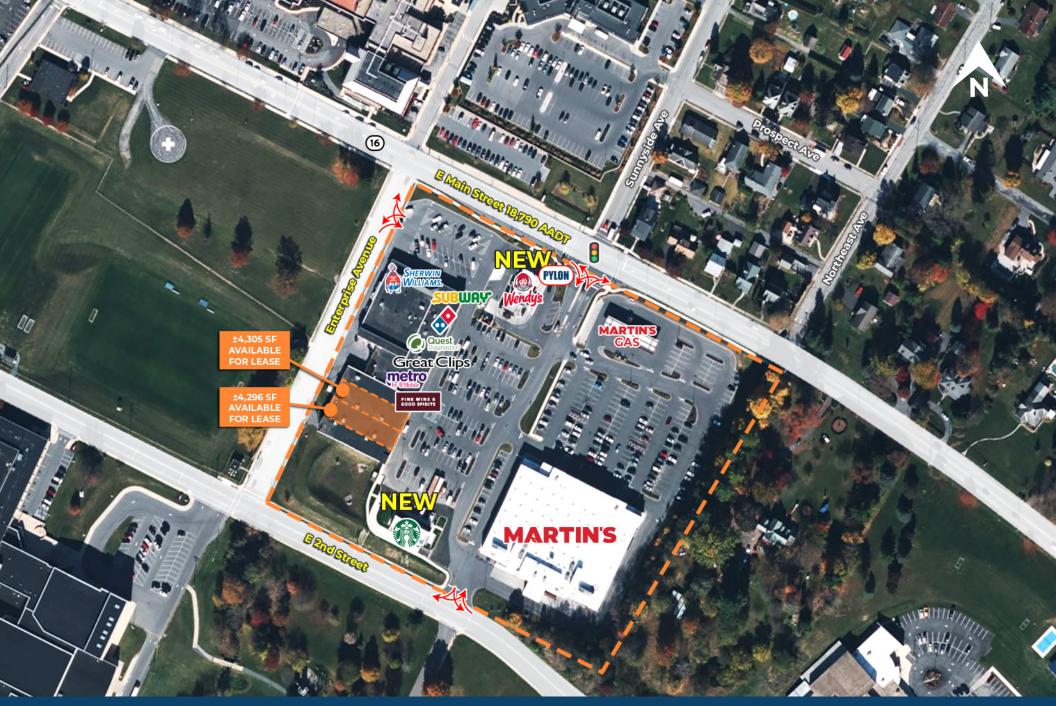

#### **About Waynesboro Shopping Center**

Waynesboro Shopping Center is conveniently located less than a mile east of downtown Waynesboro on the heavily traveled (19,000 AADT) Main Street, or commonly referred to as Route 16. The retail space offers another 50,000 SF+ of GLA with tenants which include PA Wine and Spirits, Savage Pharmacy, Sherwin Williams, Elite Nails, Subway, Domino's Pizza, Quest Diagnostics, Great Clips, China King and a brand new Wendy's.

# **Market Aerial**