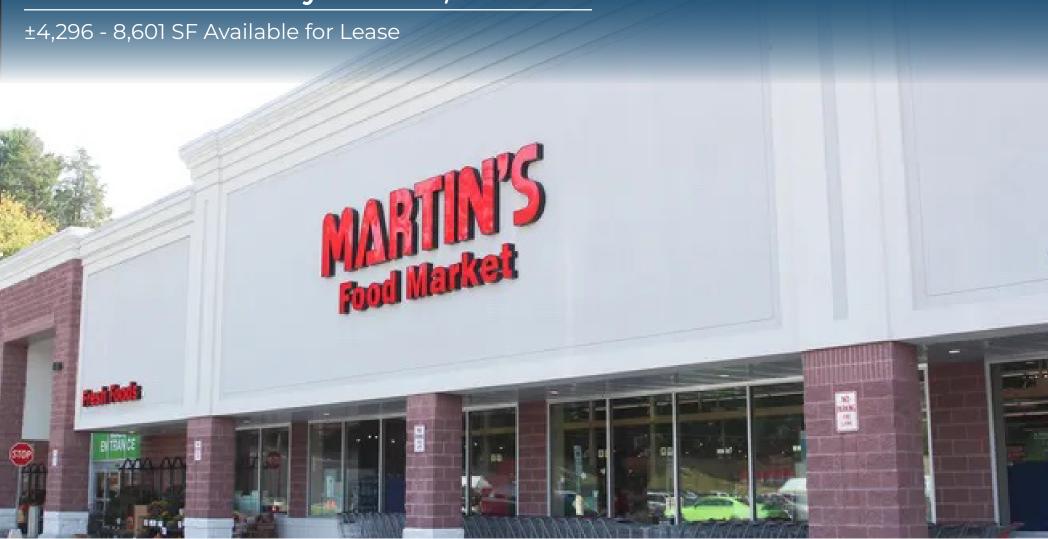

### Melissa Lippe

MLippe@jcbarprop.com p. 610-206-3319 c. 215-264-6964

E Main Street - Waynesboro, PA 17268

±4,296 - 8,601 SF Available for Lease

#### **Highlights**

- Martin's anchored center with best-in-class co-tenancy
- Easily accessible off major interchange I-64 and in close proximity to I-81
- Situated at the lighted intersection of E Main St (18,790 AADT) and Enterprise Ave
- In close proximity to Interstate 81
- GLA ±102,830 SF