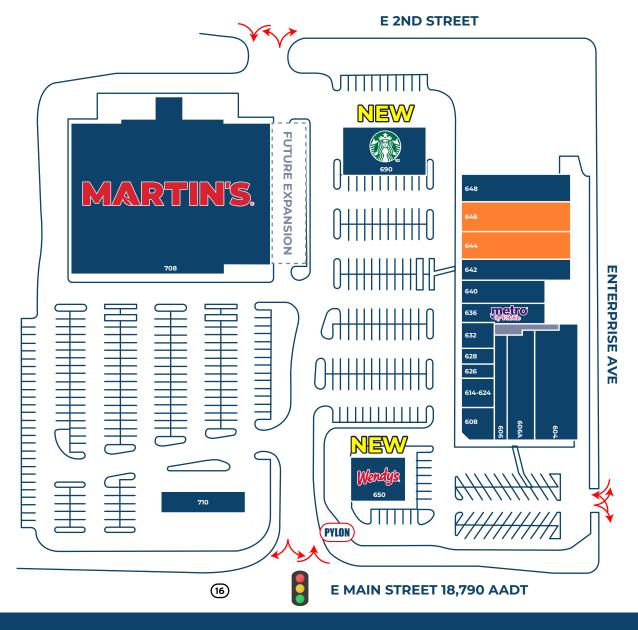

#### **Highlights**

- Martin's anchored center with best-in-class co-tenancy
- Easily accessible off major interchange I-64 and in close proximity to I-81
- Situated at the lighted intersection of E Main St (18,790 AADT) and Enterprise Ave
- In close proximity to Interstate 81
- GLA ±102,830 SF

### Melissa Lippe

MLippe@jcbarprop.com p. 610-206-3319 c. 215-264-6964

12

E Main St, Waynesboro, PA 17268

| Unit    | Tenant Square            | e Footage  |
|---------|--------------------------|------------|
| 604     | Savage Family Pharmacy   | ±7,483 SF  |
| 606     | Elite Nails              | ±2,000 SF  |
| 606A    | Sherwin-Williams         | ±5,090 SF  |
| 608     | Subway                   | ±1,628 SF  |
| 614-624 | Domino's                 | ±1,617 SF  |
| 626     | Quest Diagnostics        | ±726 SF    |
| 628     | Boost Mobile             | ±805 SF    |
| 632     | Great Clips              | ±1,336 SF  |
| 636     | Metro by T-Mobile        | ±2,563 SF  |
| 640     | China King               | ±3,660 SF  |
| 642     | Fine Wine & Good Spirits | ±4,579 SF  |
| 644     | AVAILABLE                | ±4,305 SF  |
| 646     | AVAILABLE                | ±4,296 SF  |
| 648     | Drayer Physical Therapy  | ±4,413 SF  |
| 650     | Wendy's                  | ±2,643 SF  |
| 690     | Starbucks                | ±2,148 SF  |
| 708     | Martin's                 | ±51,538 SF |
| 710     | Martin's Fuel            | ±2,000 SF  |