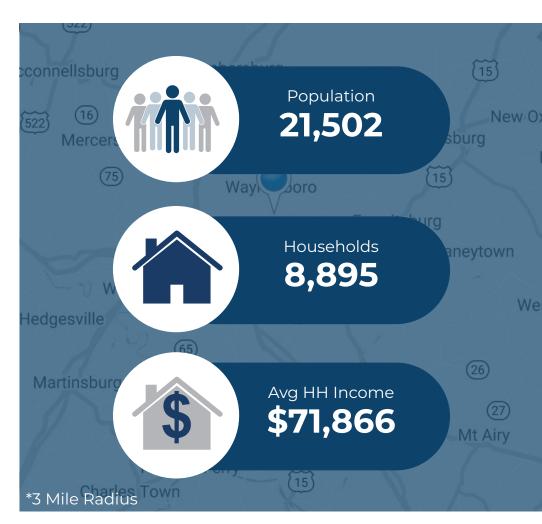

| Demographic       | 1 Mile   | 3 Miles  | 5 Miles  |
|-------------------|----------|----------|----------|
| Population        | 8,154    | 21,502   | 30,825   |
| Households        | 3,440    | 8,895    | 12,542   |
| Avg HH Income     | \$63,666 | \$71,866 | \$76,419 |
| Daytime Employees | 4,250    | 7,730    | 9,276    |