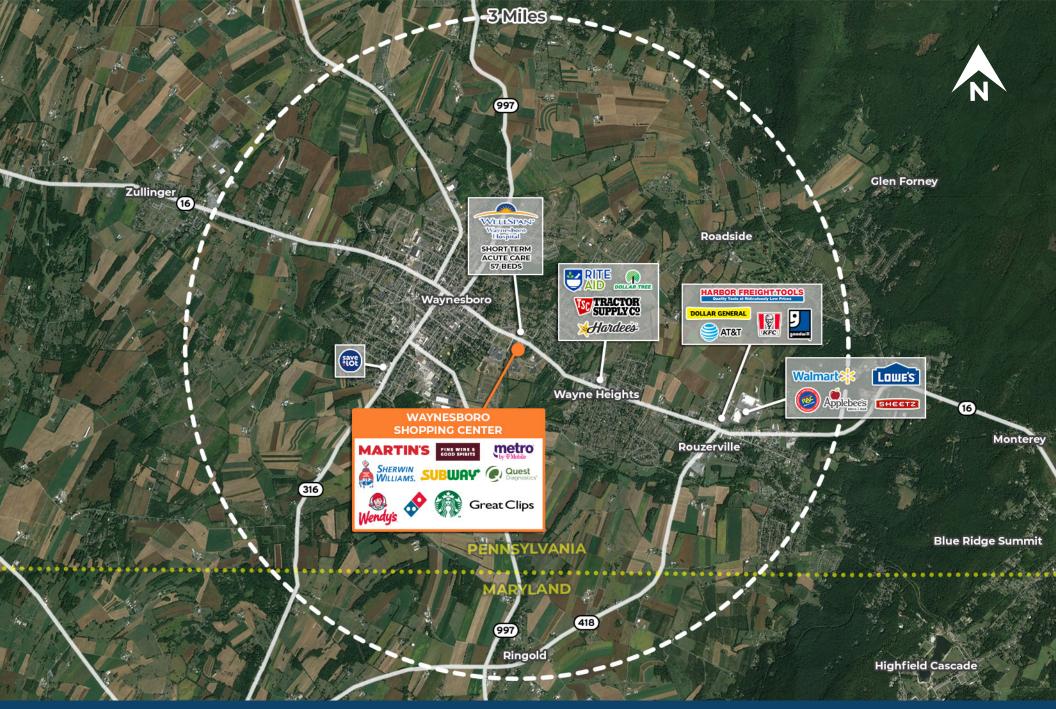

#### **About Waynesboro Shopping Center**

Waynesboro Shopping Center is conveniently located less than a mile east of downtown Waynesboro on the heavily traveled (19,000 AADT) Main Street, or commonly referred to as Route 16. The retail space offers another 50,000 SF+ of GLA with tenants which include PA Wine and Spirits, Savage Pharmacy, Sherwin Williams, Elite Nails, Subway, Domino's Pizza, Quest Diagnostics, Great Clips, China King and a brand new Wendy's.

Major employers in the area include St. Mary's Sacred Heart Hospital, Franklin County Board of Education and an Auto Zone Regional Distrubution Center.

Three-mile demographics include 20,000 residents with an average household income of over \$60,000.

# **Market Aerial**