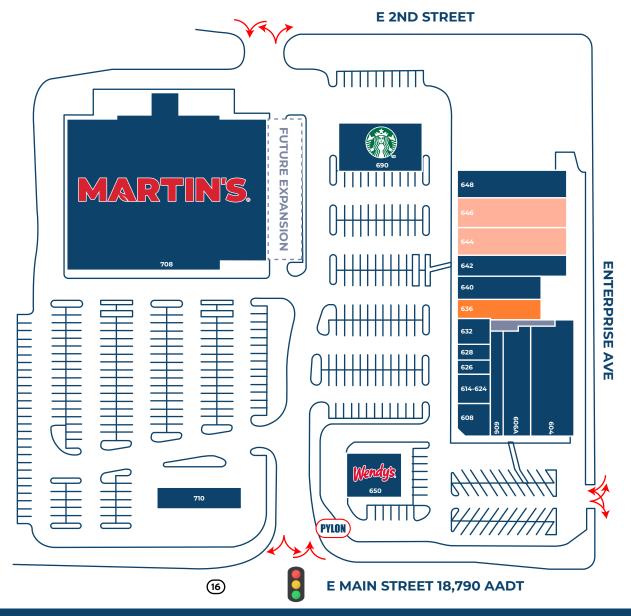

## Site Plan

#### Rob V. Gothier, III

RG3@jcbarprop.com p. 717-761-7801 c. 717-712-4601

E Main St, Waynesboro, PA 17268

| Unit    | Tenant Square            | e Footage  |
|---------|--------------------------|------------|
| 604     | Savage Family Pharmacy   | ±7,483 SF  |
| 606     | Elite Nails              | ±2,000 SF  |
| 606A    | Sherwin-Williams         | ±5,090 SF  |
| 608     | Subway                   | ±1,628 SF  |
| 614-624 | Domino's                 | ±1,617 SF  |
| 626     | Quest Diagnostics        | ±726 SF    |
| 628     | Boost Mobile             | ±805 SF    |
| 632     | Great Clips              | ±1,336 SF  |
| 636     | AVAILABLE                | ±2,563 SF  |
| 640     | China King               | ±3,660 SF  |
| 642     | Fine Wine & Good Spirits | ±4,579 SF  |
| 644     | AT LEASE                 | ±4,305 SF  |
| 646     | AT LEASE                 | ±4,296 SF  |
| 648     | Drayer Physical Therapy  | ±4,413 SF  |
| 650     | Wendy's                  | ±2,643 SF  |
| 690     | Starbucks                | ±2,148 SF  |
| 708     | Martin's                 | ±51,538 SF |
| 710     | Martin's Fuel            | ±2,000 SF  |