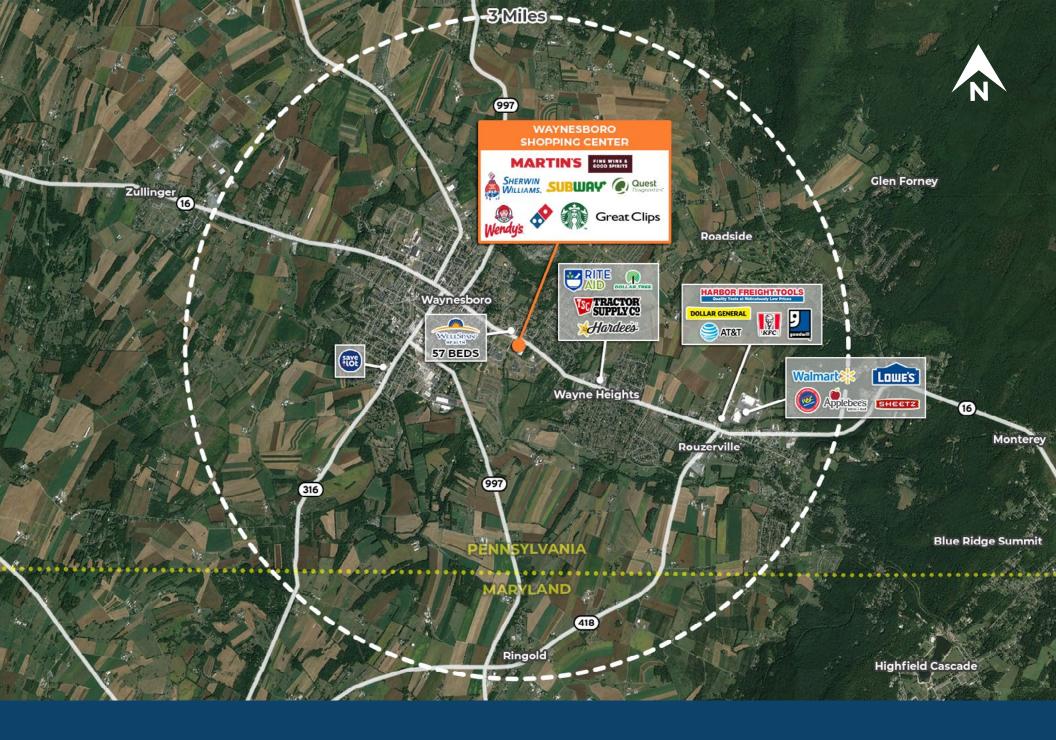

## **Market Aerial**

Three-mile demographics include 20,000 residents with an average household income of over \$60,000.