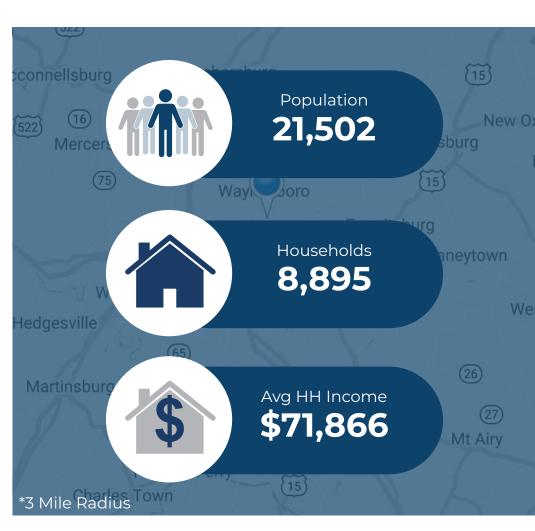

| Demographic       | 1 Mile   | 3 Miles  | 5 Miles  |
|-------------------|----------|----------|----------|
| Population        | 8,154    | 21,502   | 30,825   |
| Households        | 3,440    | 8,895    | 12,542   |
| Avg HH Income     | \$63,666 | \$71,866 | \$76,419 |
| Daytime Employees | 4,250    | 7,730    | 9,276    |

Three-mile demographics include 20,000 residents with an average household income of over \$60,000.