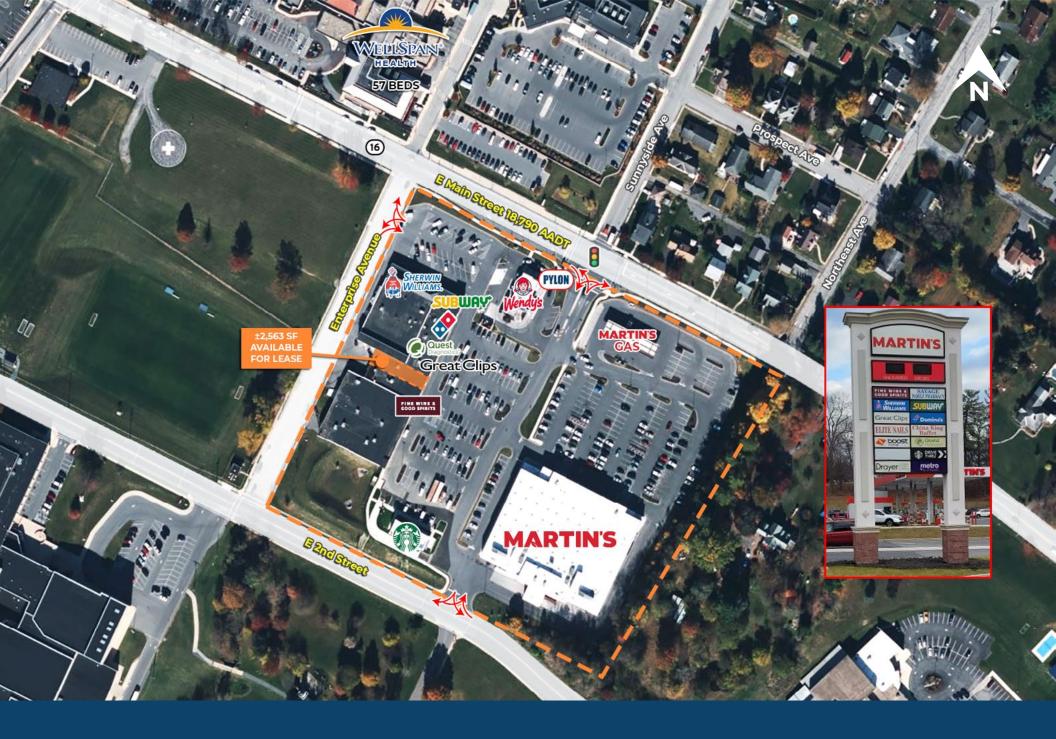

#### **About Waynesboro Shopping Center**

Waynesboro Shopping Center is conveniently located less than a mile east of downtown Waynesboro on the heavily traveled (19,000 AADT) Main Street, or commonly referred to as Route 16. The retail space offers another 50,000 SF+ of GLA with tenants which include PA Wine and Spirits, Savage Pharmacy, Sherwin Williams, Elite Nails, Subway, Domino's Pizza, Quest Diagnostics, Great Clips, China King and a brand new Wendy's.

The Waynesboro Shopping Center is located directly across the street from WellSpan Health Hospital with over 20,000 employees. In addition, St. Mary's Sacred Hospital, Franklin County Board of Education and an AutoZone Regional Distribution Center are major employers to the area.