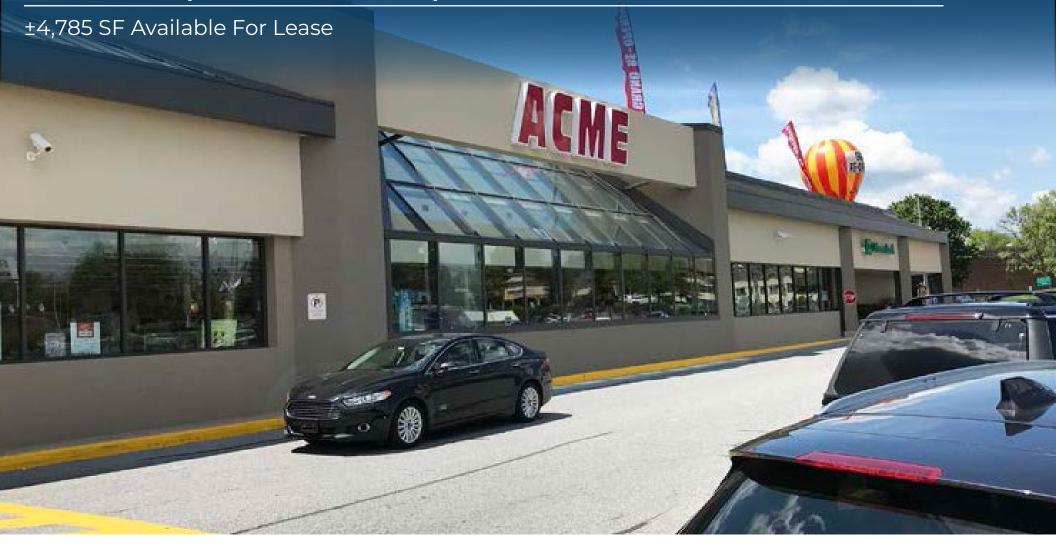

### **University Plaza Shopping Center**

Route 273 (Christiana Road) & I-95 Exit 3A - Newark, DE 19702

### **University Plaza Shopping Center**

Route 273 (Christiana Road) & I-95 Exit 3A - Newark, DE 19702

±4,785 SF Available For Lease

**Questions? Contact Us.** 