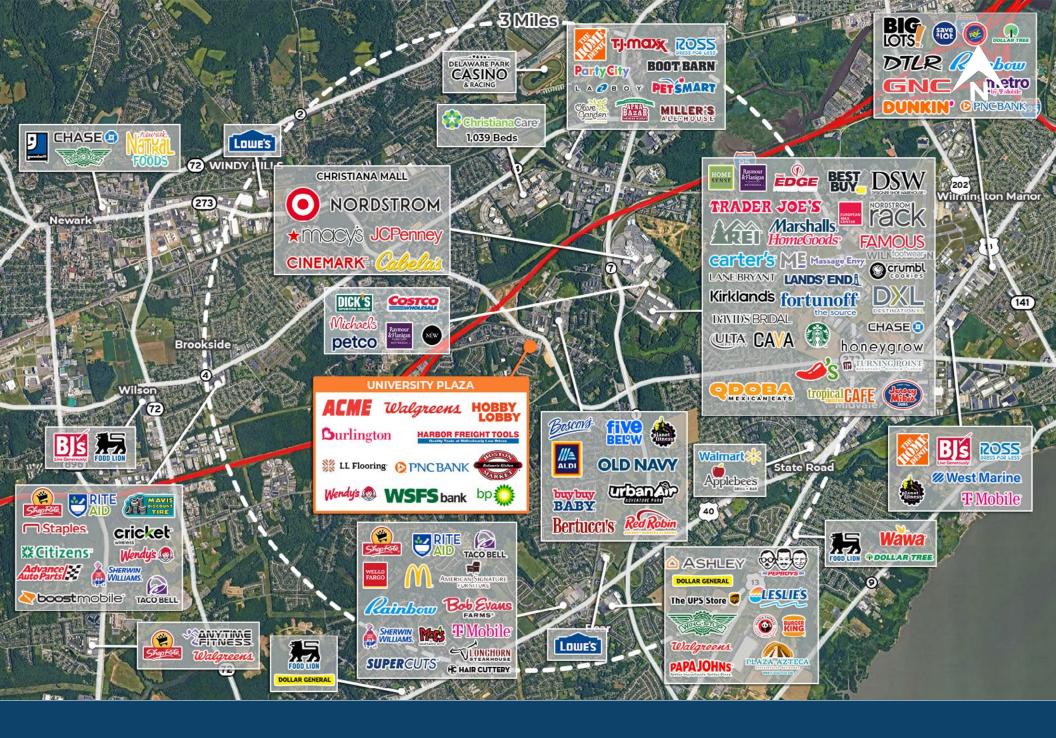

### **University Plaza Shopping Center**

Route 273 (Christiana Road) & I-95 Exit 3A - Newark, DE 19702



#### **Questions? Contact Us.**

#### Kyle McLaughlin

Kyle@jcbarprop.com p. 610-206-3791 c. 215-622-0905

#### **Greg Jones**

GJones@jcbarprop.com p. 610-234-6491 c. 484-948-5217

### **University Plaza Shopping Center**

Route 273 (Christiana Road) & I-95 Exit 3A - Newark, DE 19702

±4,785 SF Available For Lease





**Questions? Contact Us.** 

#### Kyle McLaughlin

Kyle@jcbarprop.com p. 610-206-3791 c. 215-622-0905

#### **Greg Jones**

GJones@jcbarprop.com p. 610-234-6491 c. 484-948-5217



# **Zoom Aerial**



## **Local Aerial**



## **Market Aerial**