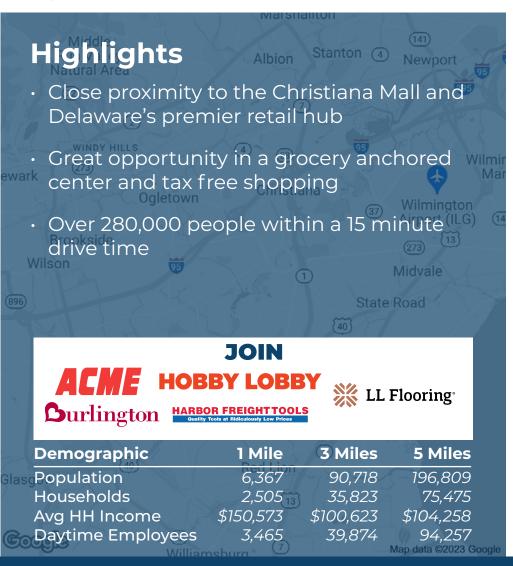

### **University Plaza Shopping Center**

Route 273 (Christiana Road) & I-95 Exit 3A - Newark, DE 19702



#### **Questions? Contact Us.**

#### Kyle McLaughlin

Kyle@jcbarprop.com p. 610-206-3791 c. 215-622-0905

#### **Greg Jones**

GJones@jcbarprop.com p. 610-234-6491 c. 484-948-5217

### **University Plaza Shopping Center**

Route 273 (Christiana Road) & I-95 Exit 3A - Newark, DE 19702

±4,785 SF Available For Lease





**Questions? Contact Us.** 

#### Kyle McLaughlin

Kyle@jcbarprop.com p. 610-206-3791 c. 215-622-0905

#### **Greg Jones**

GJones@jcbarprop.com p. 610-234-6491 c. 484-948-5217



# **Zoom Aerial**



## **Local Aerial**



## **Market Aerial**