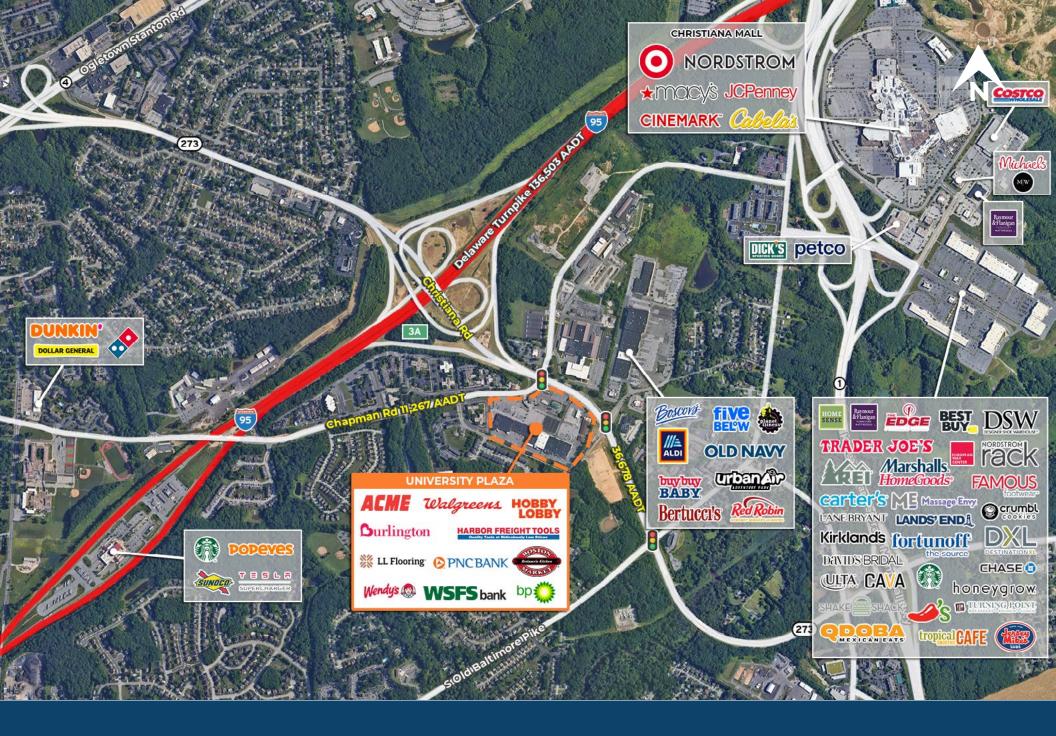

### **University Plaza Shopping Center**

Route 273 (Christiana Road) & I-95 Exit 3A - Newark, DE 19702



#### **Questions? Contact Us.**

#### Kyle McLaughlin

Kyle@jcbarprop.com p. 610-206-3791 c. 215-622-0905

#### **Greg Jones**

GJones@jcbarprop.com p. 610-234-6491 c. 484-948-5217

### **University Plaza Shopping Center**

Route 273 (Christiana Road) & I-95 Exit 3A - Newark, DE 19702

±4,785 SF Available For Lease





**Questions? Contact Us.** 

#### Kyle McLaughlin

Kyle@jcbarprop.com p. 610-206-3791 c. 215-622-0905

#### **Greg Jones**

GJones@jcbarprop.com p. 610-234-6491 c. 484-948-5217



# **Zoom Aerial**



## **Local Aerial**



## **Market Aerial**