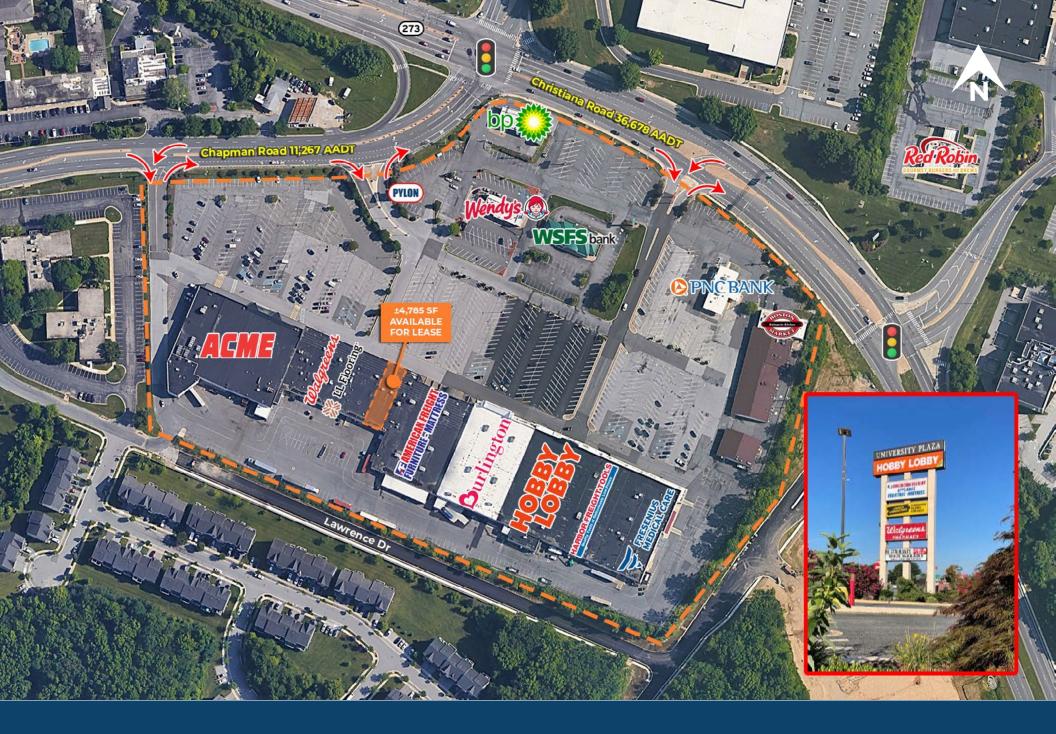

### **University Plaza Shopping Center**

Route 273 (Christiana Road) & I-95 Exit 3A - Newark, DE 19702



#### **Questions? Contact Us.**

#### Kyle McLaughlin

Kyle@jcbarprop.com p. 610-206-3791 c. 215-622-0905

#### **Greg Jones**

GJones@jcbarprop.com p. 610-234-6491 c. 484-948-5217

### **University Plaza Shopping Center**

Route 273 (Christiana Road) & I-95 Exit 3A - Newark, DE 19702

±4,785 SF Available For Lease





**Questions? Contact Us.** 

#### Kyle McLaughlin

Kyle@jcbarprop.com p. 610-206-3791 c. 215-622-0905

#### **Greg Jones**

GJones@jcbarprop.com p. 610-234-6491 c. 484-948-5217



# **Zoom Aerial**



## **Local Aerial**



## **Market Aerial**