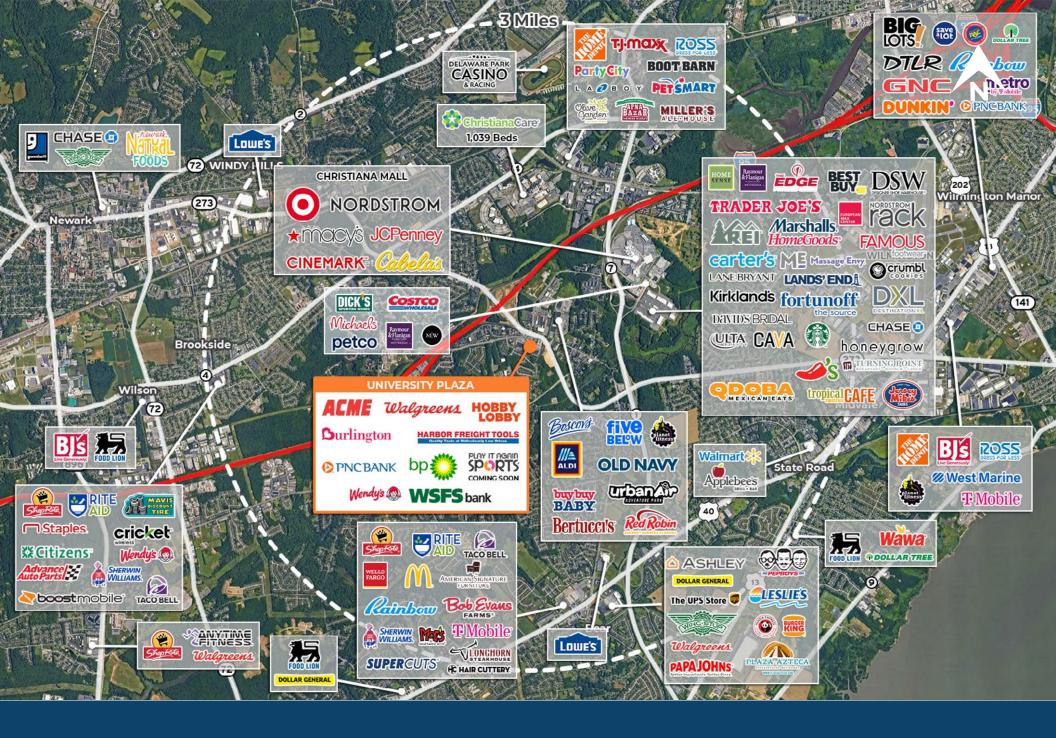

stiana Road) & I-95 Exit 3A - Newark, DE 19702

±29,386 SF Former Furniture Store Available For Lease w/ 3 Bay Loading Dock! Space Divisible!



### **Questions? Contact Us.**

#### **Greg Jones**

GJones@jcbarprop.com p. 610-234-6491 c. 484-948-5217

### Colin Hodgson

CHodgson@jcbarprop.com p. 610-206-3791 c. 302-588-8179

### **University Plaza Shopping Center**

Route 273 (Christiana Road) & I-95 Exit 3A - Newark, DE 19702

±29,386 SF Former Furniture Store Available For Lease w/ 3 Bay Loading Dock! Space Divisible!





**Questions? Contact Us.** 

#### **Greg Jones**

GJones@jcbarprop.com p. 610-234-6491 c. 484-948-5217

### Colin Hodgson

CHodgson@jcbarprop.com p. 610-206-3791 c. 302-588-8179



# **Zoom Aerial**



## Floor Plan



## **Divised Floor Plan**



## **Local Aerial**



## **Market Aerial**









# **Site Photos**