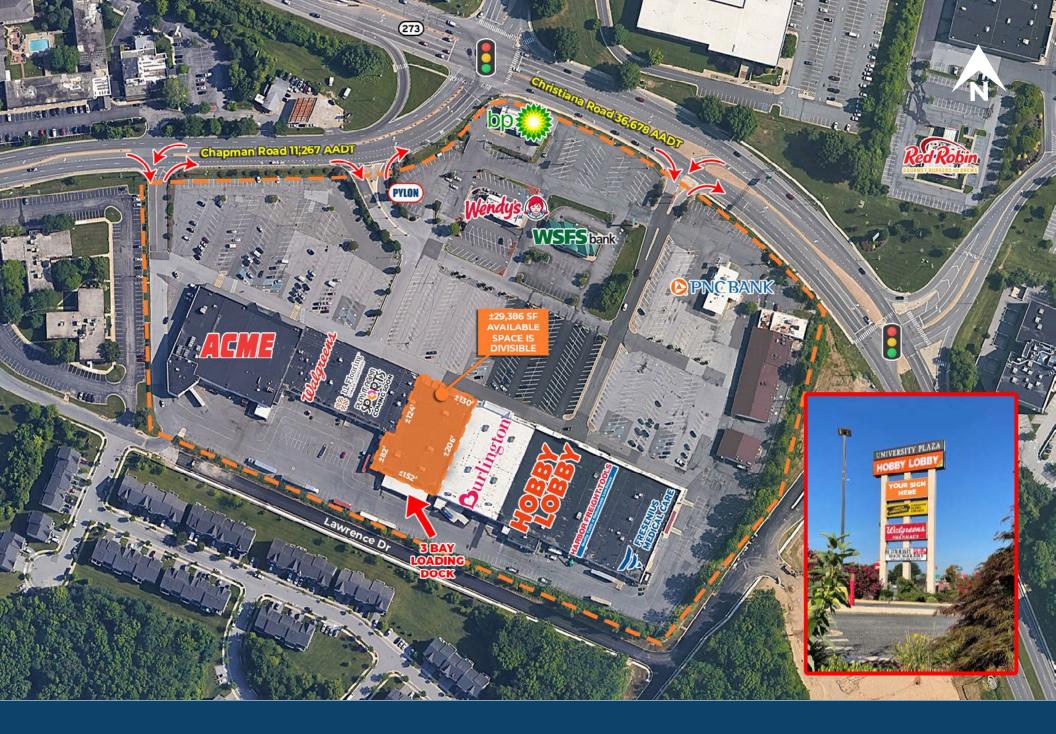

### **University Plaza Shopping Center**

Route 273 (Christiana Road) & I-95 Exit 3A - Newark, DE 19702

±29,386 SF Former Furniture Store Available For Lease w/ 3 Bay Loading Dock! Space Divisible!

# **Zoom Aerial**

## **Local Aerial**

## **Market Aerial**