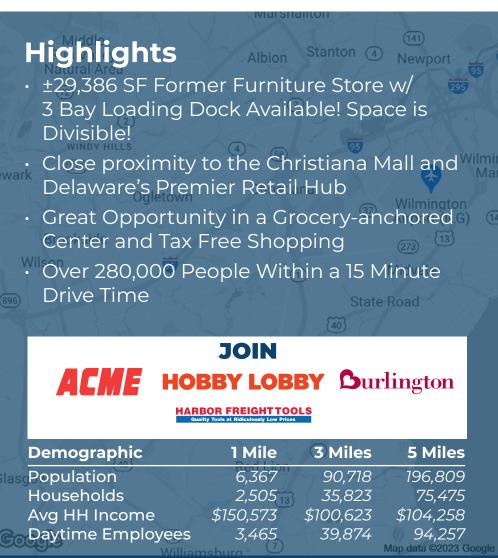

### **University Plaza Shopping Center**

Route 273 (Christiana Road) & I-95 Exit 3A - Newark, DE 19702

±29,386 SF Former Furniture Store Available For Lease w/ 3 Bay Loading Dock! Space Divisible!