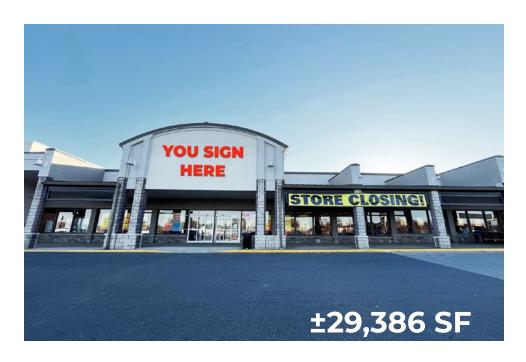

### **University Plaza Shopping Center**

Route 273 (Christiana Road) & I-95 Exit 3A - Newark, DE 19702

±29,386 SF Former Furniture Store Available For Lease w/ 3 Bay Loading Dock! Space Divisible!

### **University Plaza Shopping Center**

Route 273 (Christiana Road) & I-95 Exit 3A - Newark, DE 19702

±29,386 SF Former Furniture Store Available For Lease w/ 3 Bay Loading Dock! Space Divisible!

**Questions? Contact Us.** 