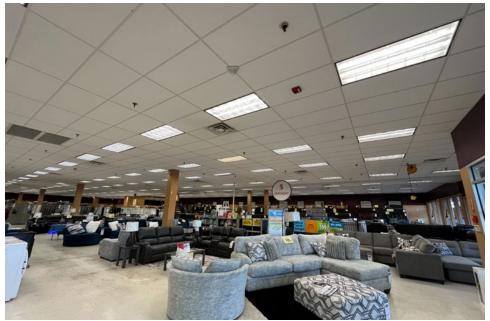

Newark, DE 19702

±29,386 SF Former Furniture Store Available For Lease w/ 3 Bay Loading Dock! Space Divisible!



### **Questions? Contact Us.**

#### **Greg Jones**

GJones@jcbarprop.com p. 610-234-6491 c. 484-948-5217

### Colin Hodgson

CHodgson@jcbarprop.com p. 610-206-3791 c. 302-588-8179

### **University Plaza Shopping Center**

Route 273 (Christiana Road) & I-95 Exit 3A - Newark, DE 19702

±29,386 SF Former Furniture Store Available For Lease w/ 3 Bay Loading Dock! Space Divisible!





**Questions? Contact Us.** 

#### **Greg Jones**

GJones@jcbarprop.com p. 610-234-6491 c. 484-948-5217

### Colin Hodgson

CHodgson@jcbarprop.com p. 610-206-3791 c. 302-588-8179



# **Zoom Aerial**



## Floor Plan



## **Divised Floor Plan**



## **Local Aerial**



## **Market Aerial**









# **Site Photos**