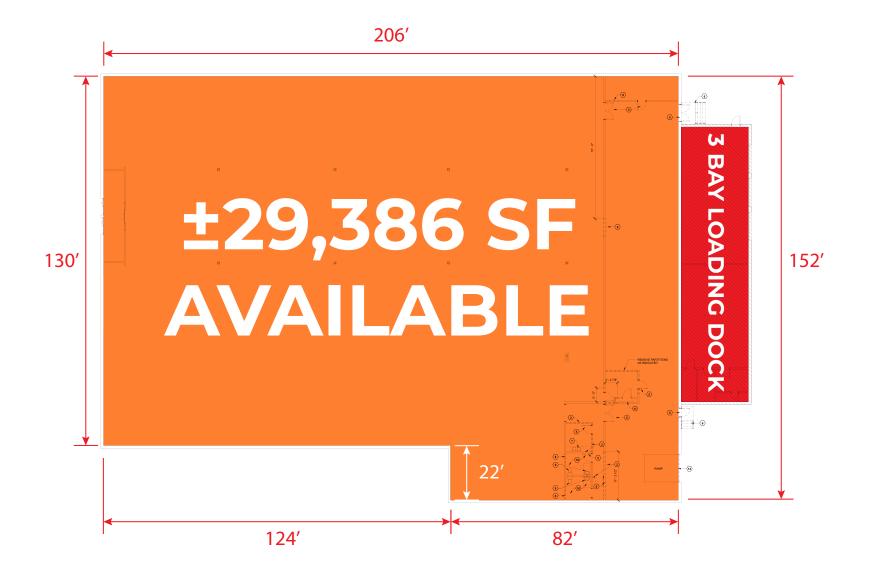

### **University Plaza Shopping Center**

Route 273 (Christiana Road) & I-95 Exit 3A - Newark, DE 19702

±29,386 SF Former Furniture Store Available For Lease w/ 3 Bay Loading Dock! Space Divisible!

## Floor Plan