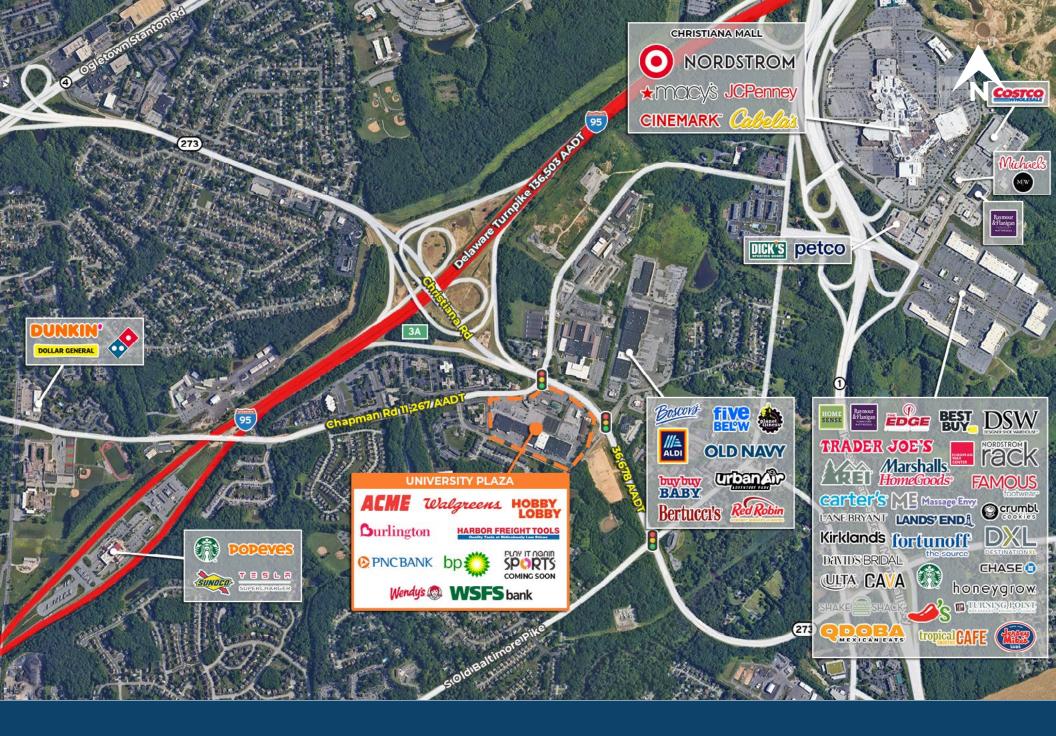

nter**

Route 273 (Christiana Road) & I-95 Exit 3A - Newark, DE 19702

±29,386 SF Former Furniture Store Available For Lease w/ 3 Bay Loading Dock! Space Divisible!



### **Questions? Contact Us.**

#### **Greg Jones**

GJones@jcbarprop.com p. 610-234-6491 c. 484-948-5217

### Colin Hodgson

CHodgson@jcbarprop.com p. 610-206-3791 c. 302-588-8179

### **University Plaza Shopping Center**

Route 273 (Christiana Road) & I-95 Exit 3A - Newark, DE 19702

±29,386 SF Former Furniture Store Available For Lease w/ 3 Bay Loading Dock! Space Divisible!





**Questions? Contact Us.** 

#### **Greg Jones**

GJones@jcbarprop.com p. 610-234-6491 c. 484-948-5217

### Colin Hodgson

CHodgson@jcbarprop.com p. 610-206-3791 c. 302-588-8179



# **Zoom Aerial**



## Floor Plan



## **Divised Floor Plan**



## **Local Aerial**



## **Market Aerial**









# **Site Photos**