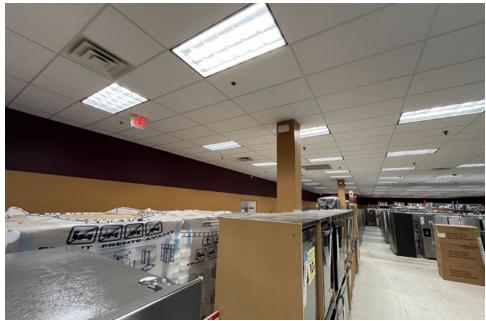

- Newark, DE 19702

±29,386 SF Former Furniture Store Available For Lease w/ 3 Bay Loading Dock! Space Divisible!



### **Questions? Contact Us.**

#### **Greg Jones**

GJones@jcbarprop.com p. 610-234-6491 c. 484-948-5217

### Colin Hodgson

CHodgson@jcbarprop.com p. 610-206-3791 c. 302-588-8179

### **University Plaza Shopping Center**

Route 273 (Christiana Road) & I-95 Exit 3A - Newark, DE 19702

±29,386 SF Former Furniture Store Available For Lease w/ 3 Bay Loading Dock! Space Divisible!





**Questions? Contact Us.** 

#### **Greg Jones**

GJones@jcbarprop.com p. 610-234-6491 c. 484-948-5217

### Colin Hodgson

CHodgson@jcbarprop.com p. 610-206-3791 c. 302-588-8179



# **Zoom Aerial**



## Floor Plan



## **Divised Floor Plan**



## **Local Aerial**



## **Market Aerial**









# **Site Photos**