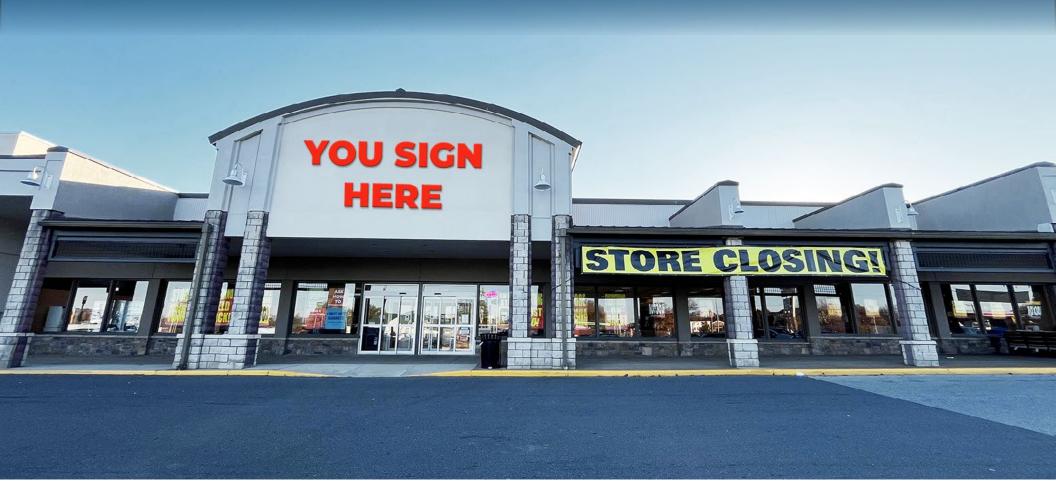

### **University Plaza Shopping Center**

Route 273 (Christiana Road) & I-95 Exit 3A - Newark, DE 19702

±29,386 SF Former Furniture Store Available For Lease w/ 3 Bay Loading Dock! Space Divisible!

# **Site Photos**