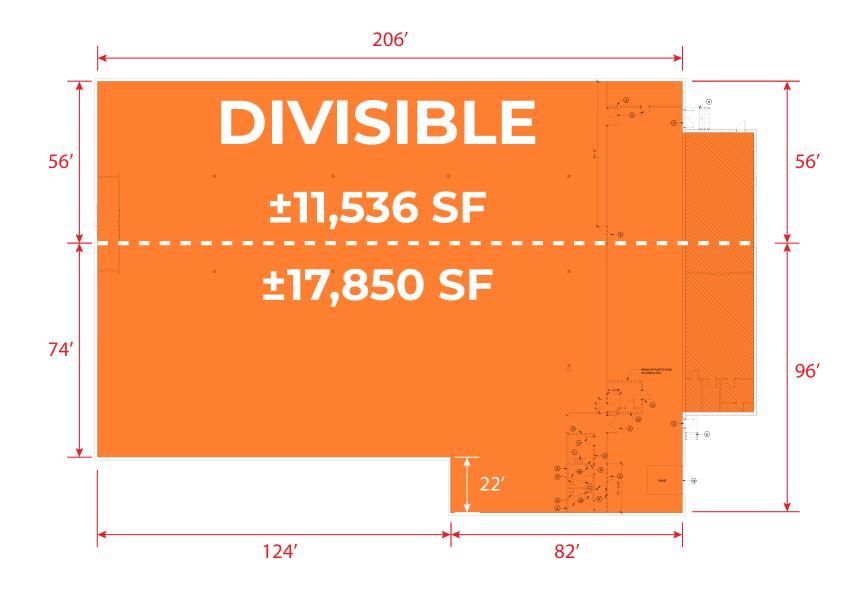

*University Plaza Shopping Center**

Route 273 (Christiana Road) & I-95 Exit 3A - Newark, DE 19702

±29,386 SF Former Furniture Store Available For Lease w/ 3 Bay Loading Dock! Space Divisible!



### **Questions? Contact Us.**

#### **Greg Jones**

GJones@jcbarprop.com p. 610-234-6491 c. 484-948-5217

### Colin Hodgson

CHodgson@jcbarprop.com p. 610-206-3791 c. 302-588-8179

### **University Plaza Shopping Center**

Route 273 (Christiana Road) & I-95 Exit 3A - Newark, DE 19702

±29,386 SF Former Furniture Store Available For Lease w/ 3 Bay Loading Dock! Space Divisible!





**Questions? Contact Us.** 

#### **Greg Jones**

GJones@jcbarprop.com p. 610-234-6491 c. 484-948-5217

### Colin Hodgson

CHodgson@jcbarprop.com p. 610-206-3791 c. 302-588-8179



# **Zoom Aerial**



## Floor Plan



## **Divised Floor Plan**



## **Local Aerial**



## **Market Aerial**









# **Site Photos**