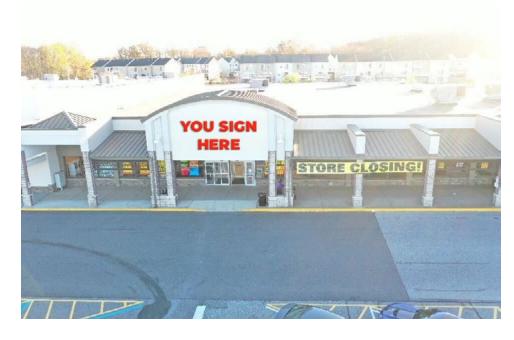

A - Newark, DE 19702

±29,386 SF Former Furniture Store Available For Lease w/ 3 Bay Loading Dock! Space Divisible!



### **Questions? Contact Us.**

#### **Greg Jones**

GJones@jcbarprop.com p. 610-234-6491 c. 484-948-5217

### Colin Hodgson

CHodgson@jcbarprop.com p. 610-206-3791 c. 302-588-8179

### **University Plaza Shopping Center**

Route 273 (Christiana Road) & I-95 Exit 3A - Newark, DE 19702

±29,386 SF Former Furniture Store Available For Lease w/ 3 Bay Loading Dock! Space Divisible!





**Questions? Contact Us.** 

#### **Greg Jones**

GJones@jcbarprop.com p. 610-234-6491 c. 484-948-5217

### Colin Hodgson

CHodgson@jcbarprop.com p. 610-206-3791 c. 302-588-8179



# **Zoom Aerial**



## Floor Plan



## **Divised Floor Plan**



## **Local Aerial**



## **Market Aerial**









# **Site Photos**