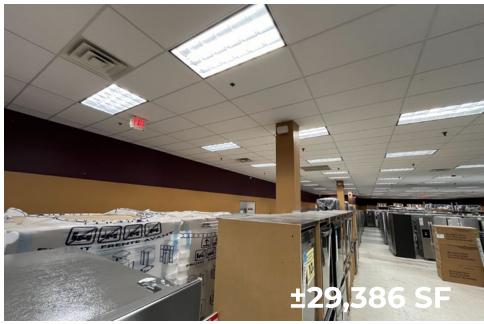

Center**

Route 273 (Christiana Road) & I-95 Exit 3A - Newark, DE 19702

±29,386 SF Former Furniture Store & ±4,000 SF Former Boston Market Available For Lease



#### **Questions? Contact Us.**

#### **Greg Jones**

GJones@jcbarprop.com p. 610-234-6491 c. 484-948-5217

#### Colin Hodgson

CHodgson@jcbarprop.com p. 610-206-3791 c. 302-588-8179

### **University Plaza Shopping Center**

Route 273 (Christiana Road) & I-95 Exit 3A - Newark, DE 19702

±29,386 SF Former Furniture Store & ±4,000 SF Former Boston Market Available For Lease





**Questions? Contact Us.** 

#### **Greg Jones**

GJones@jcbarprop.com p. 610-234-6491 c. 484-948-5217

#### Colin Hodgson

CHodgson@jcbarprop.com p. 610-206-3791 c. 302-588-8179



# **Zoom Aerial**





## **Local Aerial**



### **Market Aerial**









## **Site Photos**