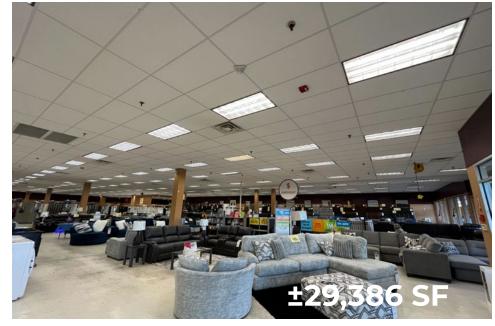

enter**

Route 273 (Christiana Road) & I-95 Exit 3A - Newark, DE 19702

±29,386 SF Former Furniture Store & ±4,000 SF Former Boston Market Available For Lease



#### **Questions? Contact Us.**

#### **Greg Jones**

GJones@jcbarprop.com p. 610-234-6491 c. 484-948-5217

#### Colin Hodgson

CHodgson@jcbarprop.com p. 610-206-3791 c. 302-588-8179

### **University Plaza Shopping Center**

Route 273 (Christiana Road) & I-95 Exit 3A - Newark, DE 19702

±29,386 SF Former Furniture Store & ±4,000 SF Former Boston Market Available For Lease





**Questions? Contact Us.** 

#### **Greg Jones**

GJones@jcbarprop.com p. 610-234-6491 c. 484-948-5217

#### Colin Hodgson

CHodgson@jcbarprop.com p. 610-206-3791 c. 302-588-8179



# **Zoom Aerial**





## **Local Aerial**



### **Market Aerial**









## **Site Photos**