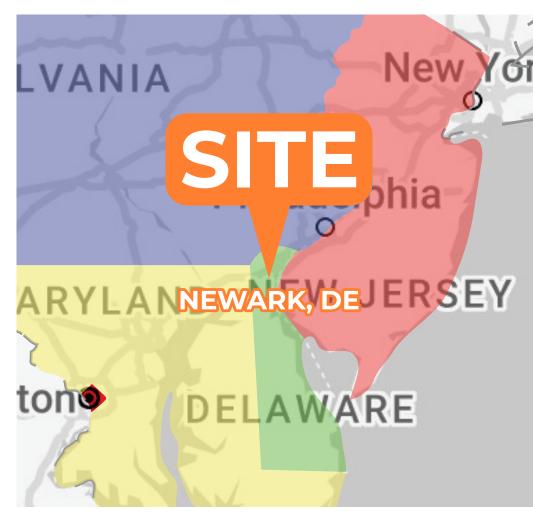

### **University Plaza Shopping Center**

Route 273 (Christiana Road) & I-95 Exit 3A - Newark, DE 19702

±29,386 SF Former Furniture Store & ±4,000 SF Former Boston Market Available For Lease



#### **Questions? Contact Us.**

#### **Greg Jones**

GJones@jcbarprop.com p. 610-234-6491 c. 484-948-5217

#### Colin Hodgson

CHodgson@jcbarprop.com p. 610-206-3791 c. 302-588-8179

### **University Plaza Shopping Center**

Route 273 (Christiana Road) & I-95 Exit 3A - Newark, DE 19702

±29,386 SF Former Furniture Store & ±4,000 SF Former Boston Market Available For Lease





**Questions? Contact Us.** 

#### **Greg Jones**

GJones@jcbarprop.com p. 610-234-6491 c. 484-948-5217

#### Colin Hodgson

CHodgson@jcbarprop.com p. 610-206-3791 c. 302-588-8179



# **Zoom Aerial**





## **Local Aerial**



### **Market Aerial**









## **Site Photos**