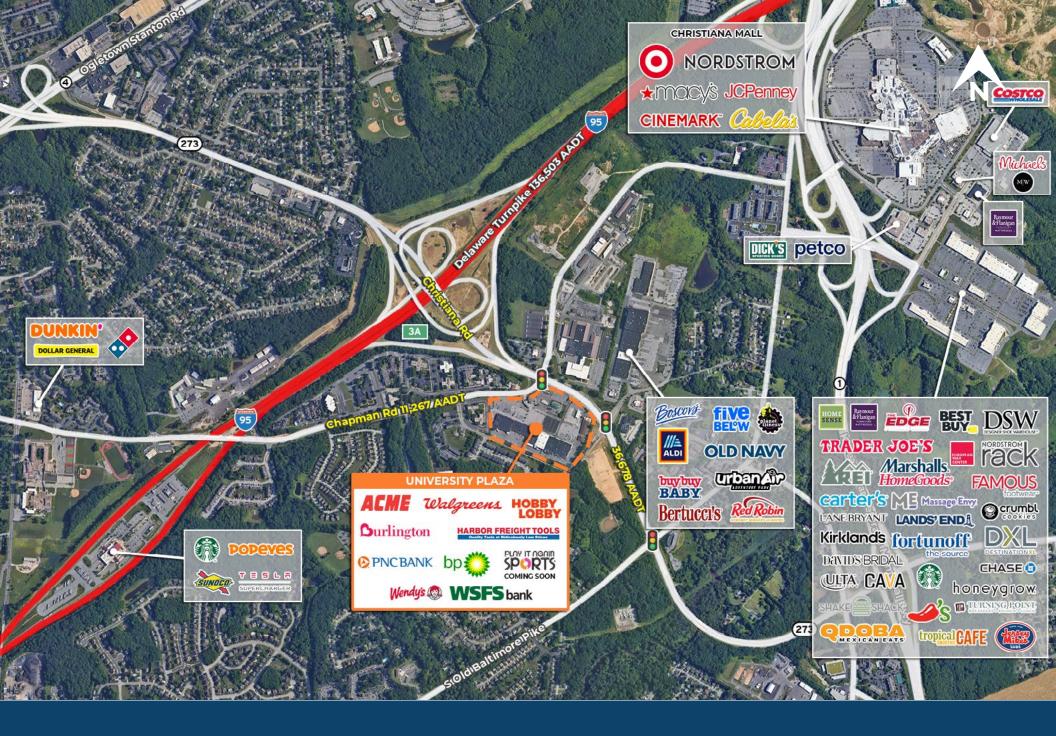

### **University Plaza Shopping Center**

Route 273 (Christiana Road) & I-95 Exit 3A - Newark, DE 19702

±29,386 SF Former Furniture Store & ±4,000 SF Former Boston Market Available For Lease



#### **Questions? Contact Us.**

#### **Greg Jones**

GJones@jcbarprop.com p. 610-234-6491 c. 484-948-5217

#### Colin Hodgson

CHodgson@jcbarprop.com p. 610-206-3791 c. 302-588-8179

### **University Plaza Shopping Center**

Route 273 (Christiana Road) & I-95 Exit 3A - Newark, DE 19702

±29,386 SF Former Furniture Store & ±4,000 SF Former Boston Market Available For Lease





**Questions? Contact Us.** 

#### **Greg Jones**

GJones@jcbarprop.com p. 610-234-6491 c. 484-948-5217

#### Colin Hodgson

CHodgson@jcbarprop.com p. 610-206-3791 c. 302-588-8179



# **Zoom Aerial**





## **Local Aerial**



### **Market Aerial**









## **Site Photos**