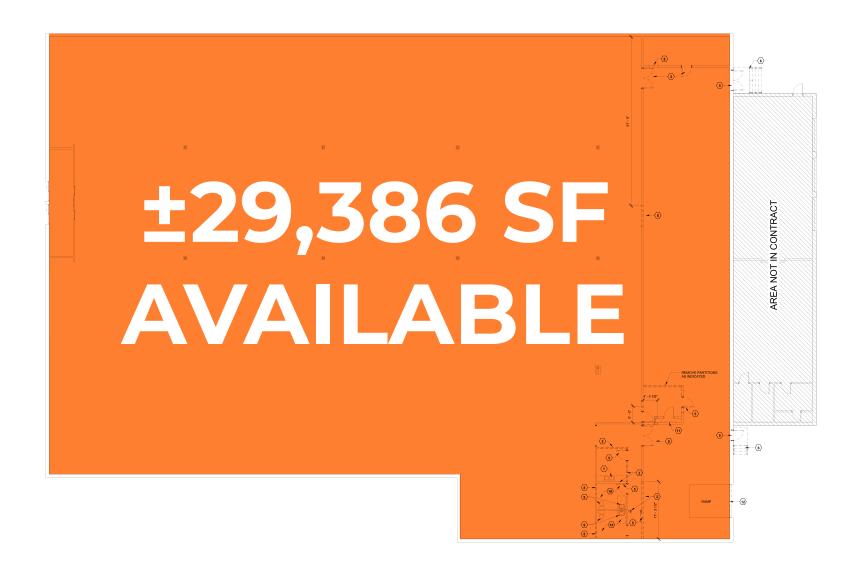

### **University Plaza Shopping Center**

Route 273 (Christiana Road) & I-95 Exit 3A - Newark, DE 19702

±29,386 SF Former Furniture Store & ±4,000 SF Former Boston Market Available For Lease

### **University Plaza Shopping Center**

Route 273 (Christiana Road) & I-95 Exit 3A - Newark, DE 19702

±29,386 SF Former Furniture Store & ±4,000 SF Former Boston Market Available For Lease

**Questions? Contact Us.** 