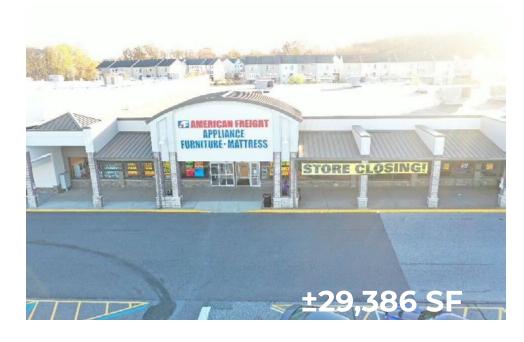

### **University Plaza Shopping Center**

Route 273 (Christiana Road) & I-95 Exit 3A - Newark, DE 19702

±29,386 SF Former Furniture Store & ±4,000 SF Former Boston Market Available For Lease

### **University Plaza Shopping Center**

Route 273 (Christiana Road) & I-95 Exit 3A - Newark, DE 19702

±29,386 SF Former Furniture Store & ±4,000 SF Former Boston Market Available For Lease

**Questions? Contact Us.** 

## **Site Photos**