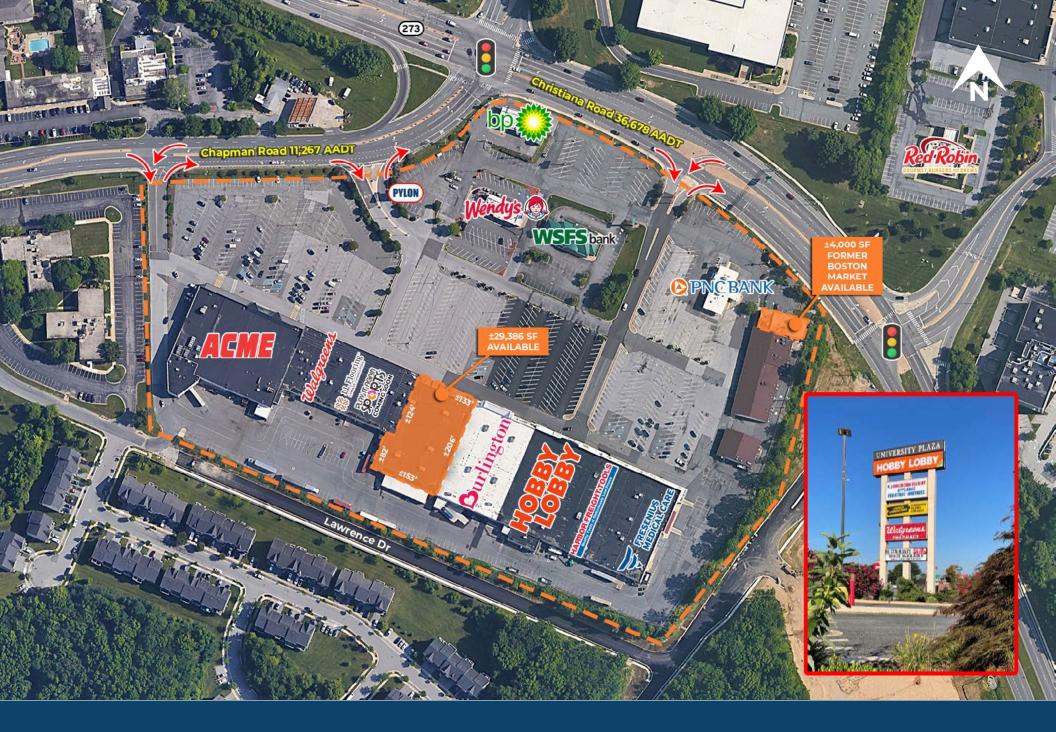

### **University Plaza Shopping Center**

Route 273 (Christiana Road) & I-95 Exit 3A - Newark, DE 19702

±29,386 SF Former Furniture Store & ±4,000 SF Former Boston Market Available For Lease



#### **Questions? Contact Us.**

#### **Greg Jones**

GJones@jcbarprop.com p. 610-234-6491 c. 484-948-5217

#### Colin Hodgson

CHodgson@jcbarprop.com p. 610-206-3791 c. 302-588-8179

### **University Plaza Shopping Center**

Route 273 (Christiana Road) & I-95 Exit 3A - Newark, DE 19702

±29,386 SF Former Furniture Store & ±4,000 SF Former Boston Market Available For Lease





**Questions? Contact Us.** 

#### **Greg Jones**

GJones@jcbarprop.com p. 610-234-6491 c. 484-948-5217

#### Colin Hodgson

CHodgson@jcbarprop.com p. 610-206-3791 c. 302-588-8179



# **Zoom Aerial**





## **Local Aerial**



### **Market Aerial**









## **Site Photos**