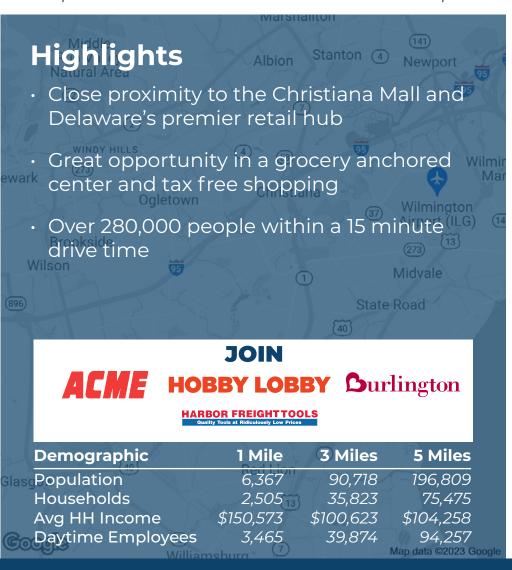

### **University Plaza Shopping Center**

Route 273 (Christiana Road) & I-95 Exit 3A - Newark, DE 19702

±29,386 SF Former Furniture Store & ±4,000 SF Former Boston Market Available For Lease



#### **Questions? Contact Us.**

#### **Greg Jones**

GJones@jcbarprop.com p. 610-234-6491 c. 484-948-5217

#### Colin Hodgson

CHodgson@jcbarprop.com p. 610-206-3791 c. 302-588-8179

### **University Plaza Shopping Center**

Route 273 (Christiana Road) & I-95 Exit 3A - Newark, DE 19702

±29,386 SF Former Furniture Store & ±4,000 SF Former Boston Market Available For Lease





**Questions? Contact Us.** 

#### **Greg Jones**

GJones@jcbarprop.com p. 610-234-6491 c. 484-948-5217

#### Colin Hodgson

CHodgson@jcbarprop.com p. 610-206-3791 c. 302-588-8179



# **Zoom Aerial**





## **Local Aerial**



### **Market Aerial**









## **Site Photos**