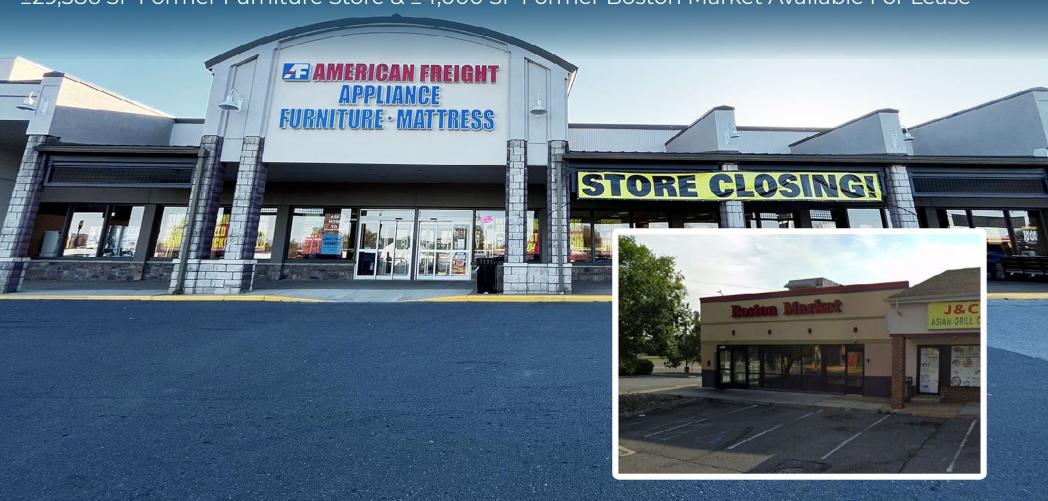

### **University Plaza Shopping Center**

Route 273 (Christiana Road) & I-95 Exit 3A - Newark, DE 19702

±29,386 SF Former Furniture Store & ±4,000 SF Former Boston Market Available For Lease

## **Site Photos**