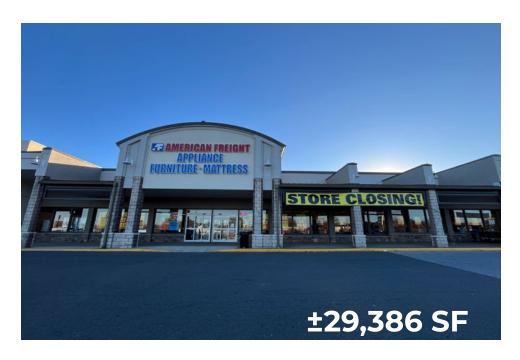

ping Center**

Route 273 (Christiana Road) & I-95 Exit 3A - Newark, DE 19702

±29,386 SF Former Furniture Store & ±4,000 SF Former Boston Market Available For Lease



#### **Questions? Contact Us.**

#### **Greg Jones**

GJones@jcbarprop.com p. 610-234-6491 c. 484-948-5217

#### Colin Hodgson

CHodgson@jcbarprop.com p. 610-206-3791 c. 302-588-8179

### **University Plaza Shopping Center**

Route 273 (Christiana Road) & I-95 Exit 3A - Newark, DE 19702

±29,386 SF Former Furniture Store & ±4,000 SF Former Boston Market Available For Lease





**Questions? Contact Us.** 

#### **Greg Jones**

GJones@jcbarprop.com p. 610-234-6491 c. 484-948-5217

#### Colin Hodgson

CHodgson@jcbarprop.com p. 610-206-3791 c. 302-588-8179



# **Zoom Aerial**





## **Local Aerial**



### **Market Aerial**









## **Site Photos**