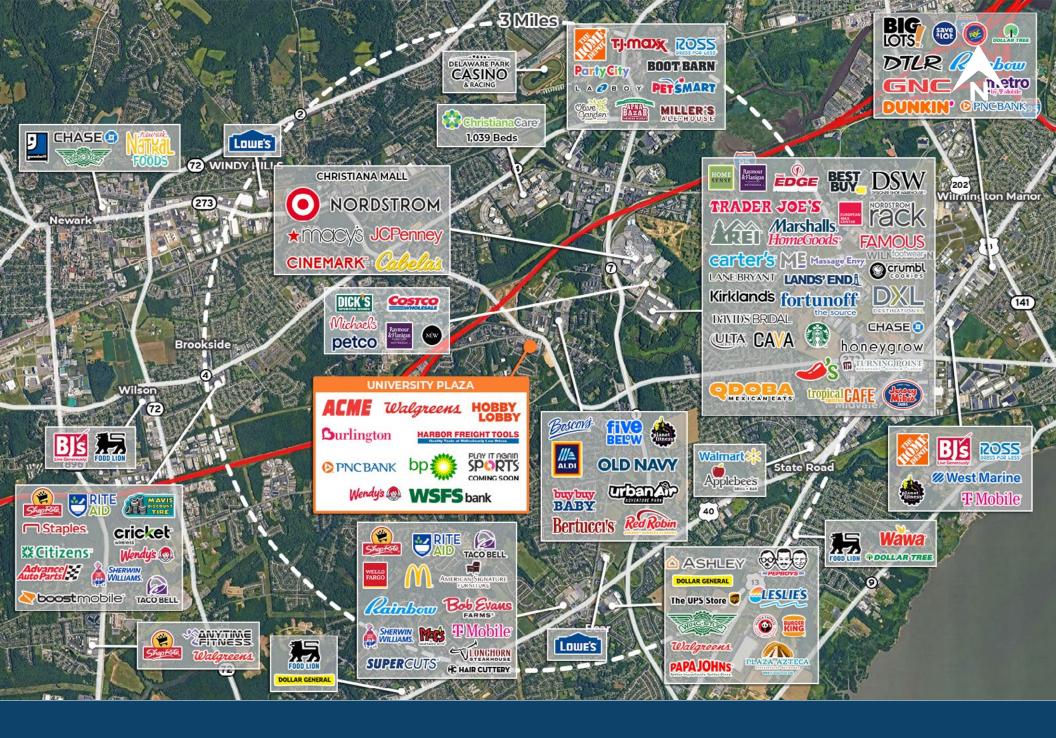

# **University Plaza Shopping Center**

Route 273 (Christiana Road) & I-95 Exit 3A - Newark, DE 19702

±29,386 SF Former Furniture Store & ±4,000 SF Former Boston Market Available For Lease



#### **Questions? Contact Us.**

#### **Greg Jones**

GJones@jcbarprop.com p. 610-234-6491 c. 484-948-5217

#### Colin Hodgson

CHodgson@jcbarprop.com p. 610-206-3791 c. 302-588-8179

### **University Plaza Shopping Center**

Route 273 (Christiana Road) & I-95 Exit 3A - Newark, DE 19702

±29,386 SF Former Furniture Store & ±4,000 SF Former Boston Market Available For Lease





**Questions? Contact Us.** 

#### **Greg Jones**

GJones@jcbarprop.com p. 610-234-6491 c. 484-948-5217

#### Colin Hodgson

CHodgson@jcbarprop.com p. 610-206-3791 c. 302-588-8179



# **Zoom Aerial**





## **Local Aerial**



### **Market Aerial**









## **Site Photos**