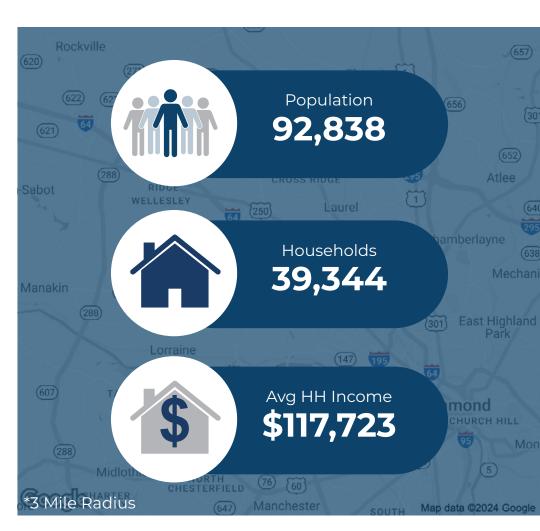

| Demographic       | 1 Mile    | 3 Miles   | 5 Miles   |
|-------------------|-----------|-----------|-----------|
| Population        | 16,168    | 92,838    | 209,841   |
| Households        | 7,851     | 39,344    | 86,499    |
| Avg HH Income     | \$100,608 | \$117,723 | \$145,168 |
| Daytime Employees | 9,552     | 69,560    | 129,927   |

#### **About Tuckernuck Plaza**

Broad Street in Richmond, Virginia, thrives within a mature retail corridor in the city's northwestern quadrant. Surrounded by dense residential subdivisions, this area enjoys a robust population density, with over 39,000 residents within a three mile radius.