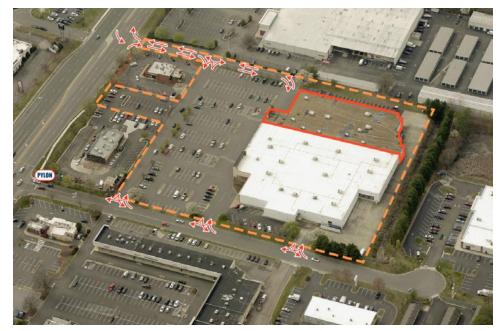

residents within a three mile radius.

The plaza benefits from its strategic location between prominent retail establishments. To the west, a three-tenant building, housing Guitar Center, encourages cross-shopping with the center. West Broad Street is seamless, enhanced by highly visible pylon signage and even despite a sixlane divided highway, convenient u-turn options facilitate east-bound traffic.

With a steady flow of over 37,000 vehicles per day, drawn by nearby retail giants like Sam's Club and Kroger, the plaza thrives. Average household incomes are strong at over \$100,000 even within one mile of the property.



#### **Questions? Contact Us.**

#### Melissa Lippe

MLippe@jcbarprop.com p. 610-206-3319 c. 215-264-6964



# Site Plan



# Local Aerial



## **Market Aerial**









# **Market Aerial**