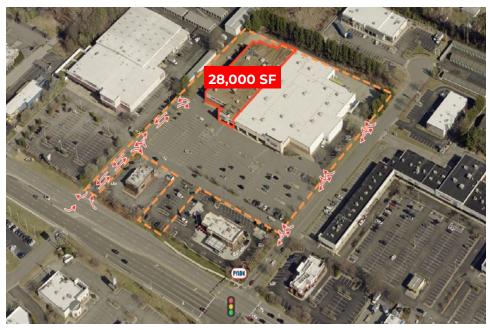

## **Tuckernuck Plaza**

9110 W Broad Street - Richmond, VA 23294

28,000 SF Available

#### **Highlights**

- Good visibility on busy W Broad Street (State Route 250) with 37,213 AADT
- 28,000 square feet adjacent to Value City Furniture
- Constructed in the mid-1980s
- · Large signage and ample parking
- · Loading available
- Multiple points of ingress/egress to the asset
- · I-64 with 96,667 AADT

# Site Plan