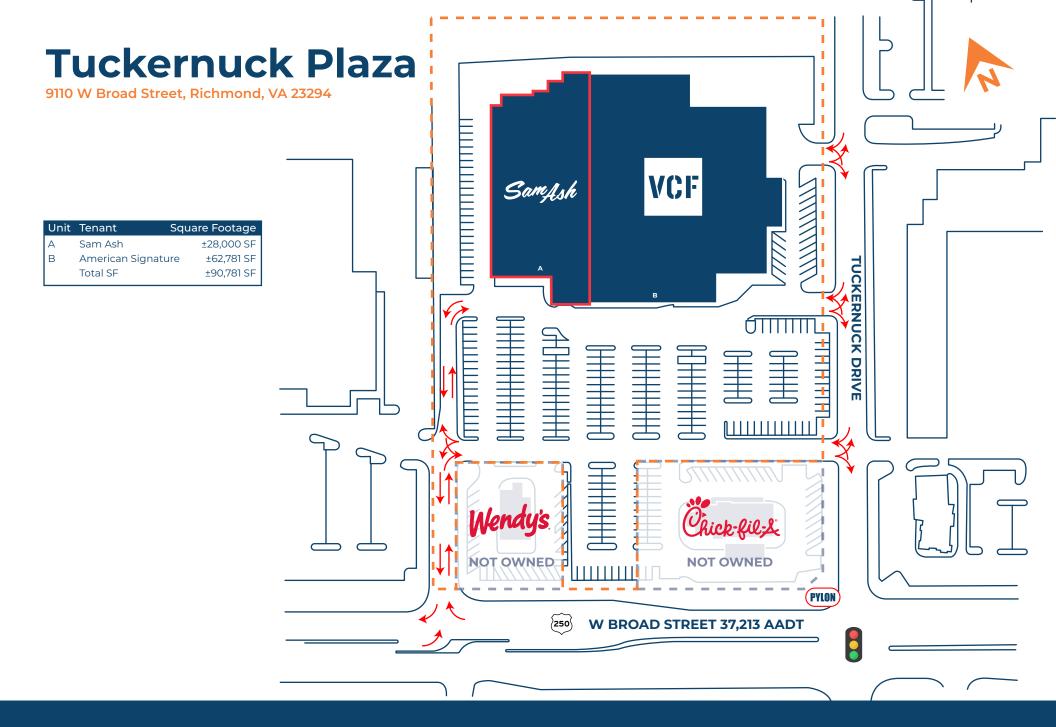

# Site Plan

The plaza benefits from its strategic location between prominent retail establishments. To the west, a three-tenant building, housing Guitar Center, encourages cross-shopping with the center. West Broad Street is seamless, enhanced by highly visible pylon signage and even despite a sixlane divided highway, convenient u-turn options facilitate east-bound traffic.