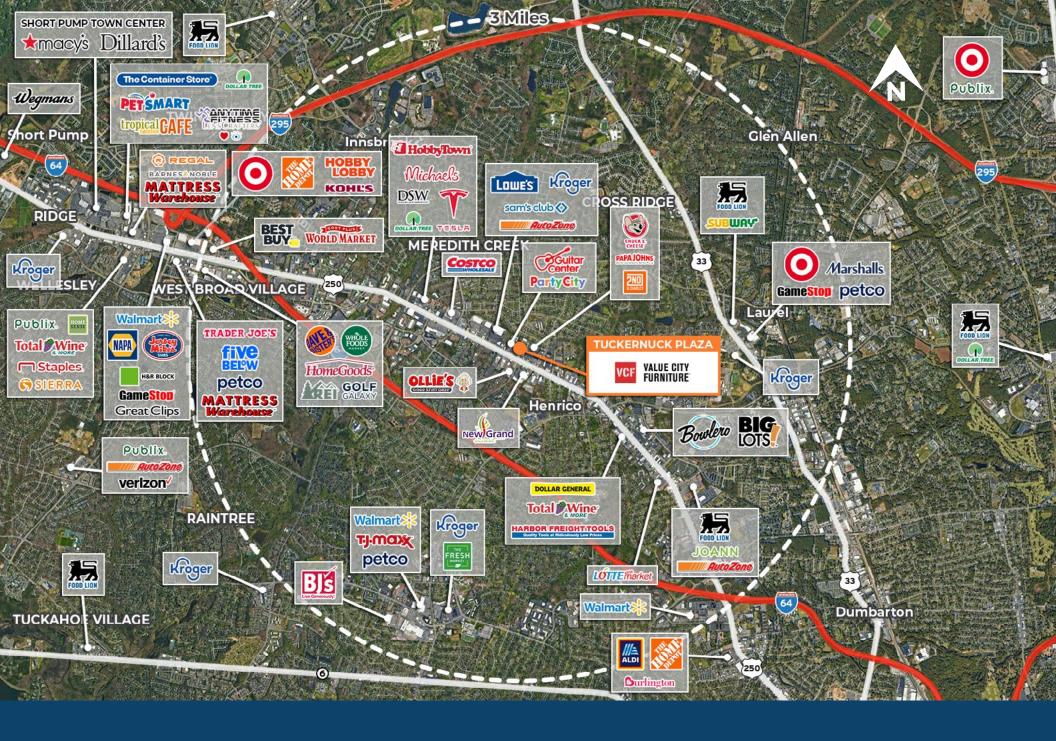

ion density, with over 39,000 residents within a three mile radius.

The plaza benefits from its strategic location between prominent retail establishments. To the west, a three-tenant building, housing Guitar Center, encourages cross-shopping with the center. West Broad Street is seamless, enhanced by highly visible pylon signage and even despite a sixlane divided highway, convenient u-turn options facilitate east-bound traffic.

With a steady flow of over 37,000 vehicles per day, drawn by nearby retail giants like Sam's Club and Kroger, the plaza thrives. Average household incomes are strong at over \$100,000 even within one mile of the property.



#### **Questions? Contact Us.**

#### Melissa Lippe

MLippe@jcbarprop.com p. 610-206-3319 c. 215-264-6964



# Site Plan



# Local Aerial



## **Market Aerial**









# **Market Aerial**