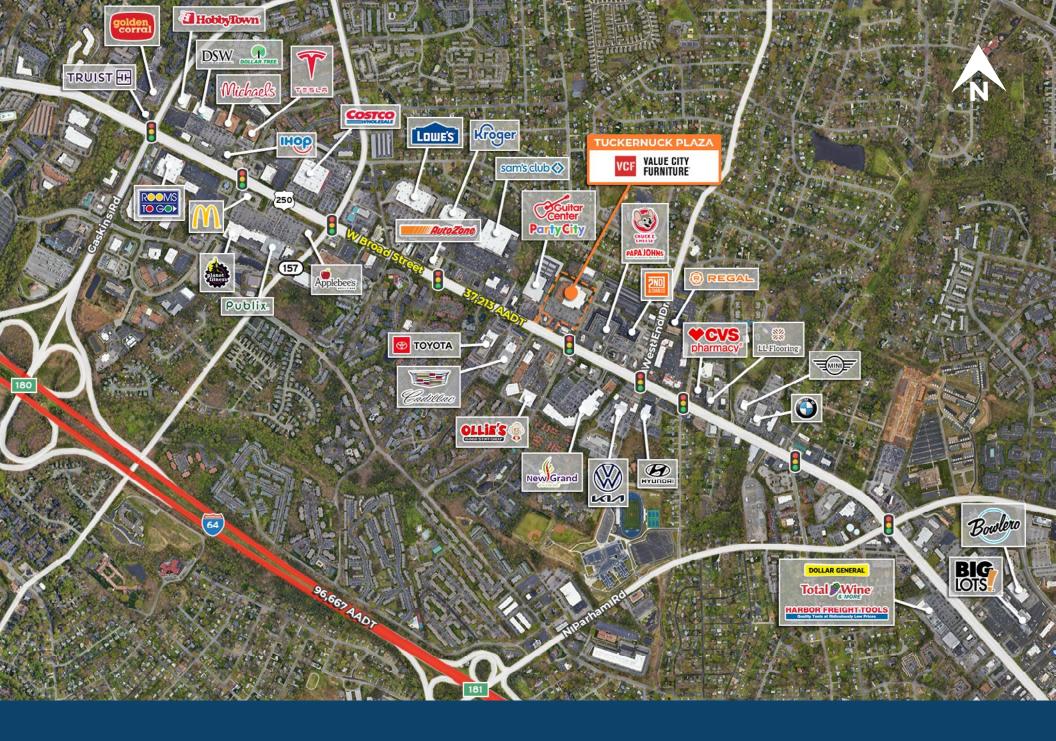

#### **Highlights**

- Good visibility on busy W Broad Street (State Route 250) with 37,213 AADT
- 28,000 square feet adjacent to Value City Furniture
- Constructed in the mid-1980s
- · Large signage and ample parking
- · Loading available
- Multiple points of ingress/egress to the asset
- · I-64 with 96,667 AADT

The plaza benefits from its strategic location between prominent retail establishments. To the west, a three-tenant building, housing Guitar Center, encourages cross-shopping with the center. West Broad Street is seamless, enhanced by highly visible pylon signage and even despite a sixlane divided highway, convenient u-turn options facilitate east-bound traffic.

With a steady flow of over 37,000 vehicles per day, drawn by nearby retail giants like Sam's Club and Kroger, the plaza thrives. Average household incomes are strong at over \$100,000 even within one mile of the property.

# Local Aerial