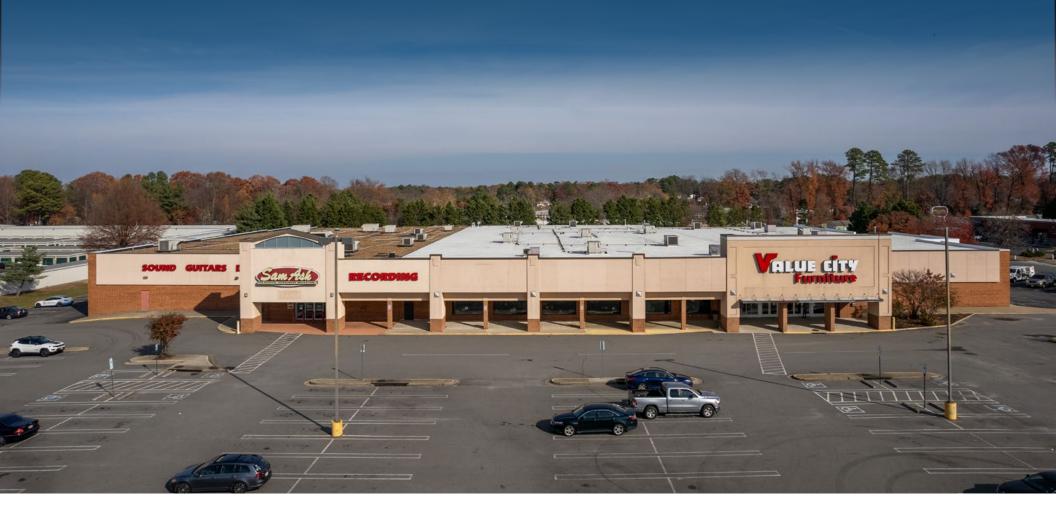

## **Tuckernuck Plaza**

9110 W Broad Street - Richmond, VA 23294

28,000 SF Available

#### **Highlights**

- Good visibility on busy W Broad Street (State Route 250) with 37,213 AADT
- 28,000 square feet adjacent to Value City Furniture
- Constructed in the mid-1980s
- · Large signage and ample parking
- · Loading available
- Multiple points of ingress/egress to the asset
- · I-64 with 96,667 AADT