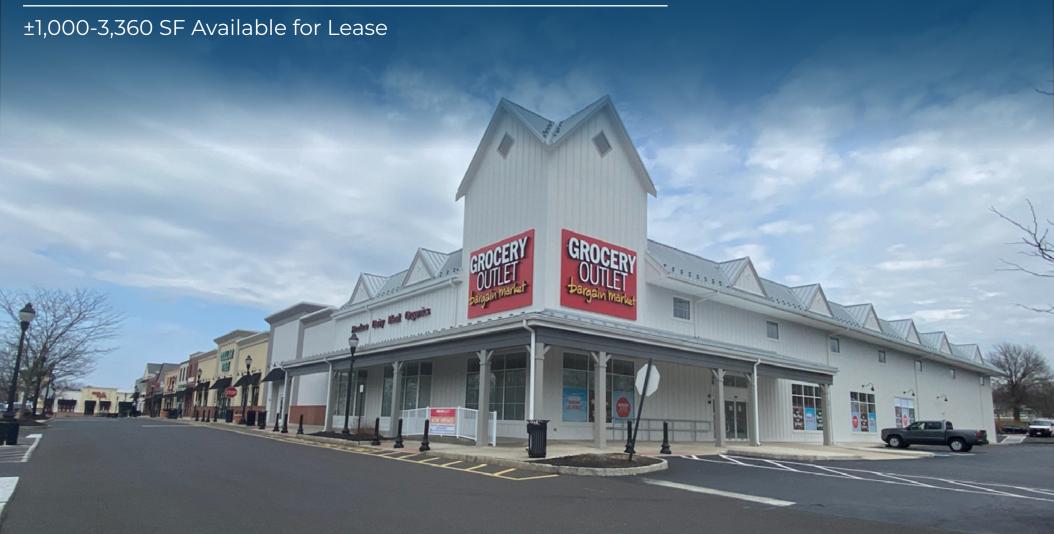

#### 401-611 S Broad Street - Lansdale, PA 19446

±1,000-3,360 SF Available for Lease

#### **About The Pavilion at Lansdale**

The Pavilion at Lansdale is approximately ±135,808 SF neighborhood center in the borough of Lansdale, within Montgomery County, PA. Recently, the center was repositioned which included adding anchor-tenant of 18k square feet, Grocery Outlet. In addition, Dollar Tree expanded and Pets Plus was expanded and relocated. Outlet successfully opened April 2022.