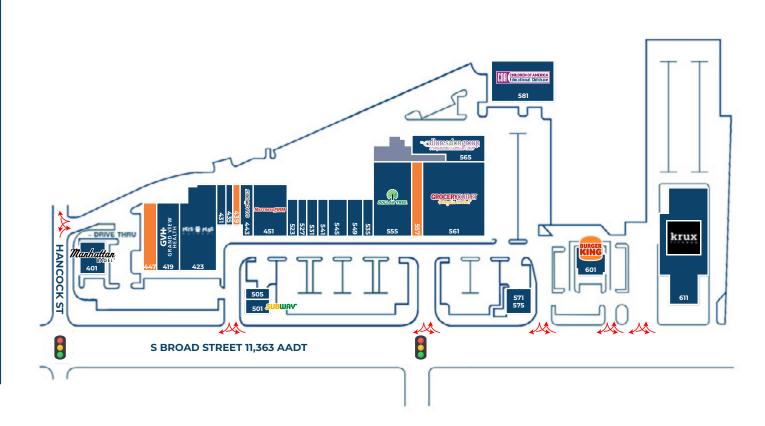

#### **Greg Jones**

GJones@jcbarprop.com p. 610-234-6491 c. 484-948-5217

12

401-611 S Broad St, Lansdale, PA 19446

|         |                     | quare Footage |
|---------|---------------------|---------------|
| 401     | Manhattan Bagel     | ±3,260 SF     |
| 419     | Grand View Hospita  | ±6,030 SF     |
| 423     | Pets Plus           | ±11,502 SF    |
| 431     | Lans Nails          | ±1,280 SF     |
| 435     | Hair Cuttery        | ±1,200 SF     |
| 439     | AVAILABLE           | ±1,000 SF     |
| 443     | Salad Works         | ±2,500 SF     |
| 447     | AVAILABLE           | ±3,350 SF     |
| 451     | Matress Firm        | ±7,000 SF     |
| 505     | Mercy's Bakery      | ±1,000 SF     |
| 501     | Subway              | ±1,500 SF     |
| 523     | Milan Laser         | ±1,470 SF     |
| 527     | Local Tap           | ±2,118 SF     |
| 531     | Palerno's Pizza     | ±2,000 SF     |
| 535     | Hong Kong           | ±1,400 SF     |
| 541     | Advocate Healthcar  | e ±2,000 SF   |
| 545     | Amici Deli          | ±2,800 SF     |
| 549     | Quest Diagnostics   | ±2,100 SF     |
| 555     | Dollar Tree         | ±12,227 SF    |
| 557     | AVAILABLE           | ±3,360 SF     |
| 561     | Grocery Outlet      | ±18,667 SF    |
| 565     | Allure Salon Group  | ±6,542 SF     |
| 571-575 | Wisters Barbecue    | ±2,800 SF     |
| 581     | Children of America | ±10,000 SF    |
| 601     | Burger King         | PAD           |
| 611     | Krux Gym            | ±25,000 SF    |

# Site Plan