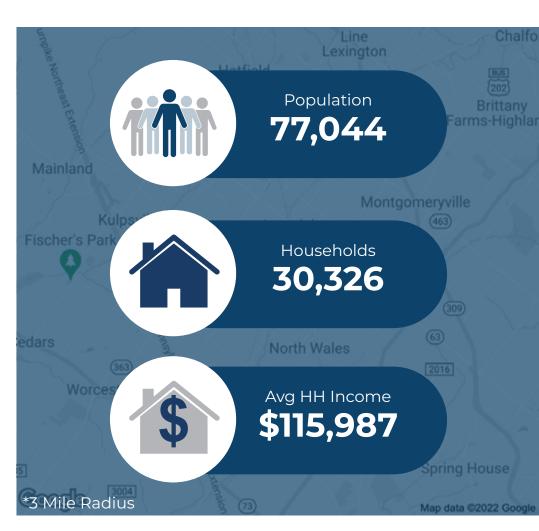

| Demographic       | 1 Mile       | 3 Miles        | 5 Miles   |
|-------------------|--------------|----------------|-----------|
| Population        | 20,623       | 77,044         | 145,645   |
| Households        | <i>8,289</i> | <i>30,32</i> 6 | 56,156    |
| Avg HH Income     | \$91,936     | \$115,987      | \$130,140 |
| Daytime Employees | 8,165        | <i>38,555</i>  | 74,663    |

Within a three mile radius is a population of 77,044 residents with an average house hold income of \$115,987.