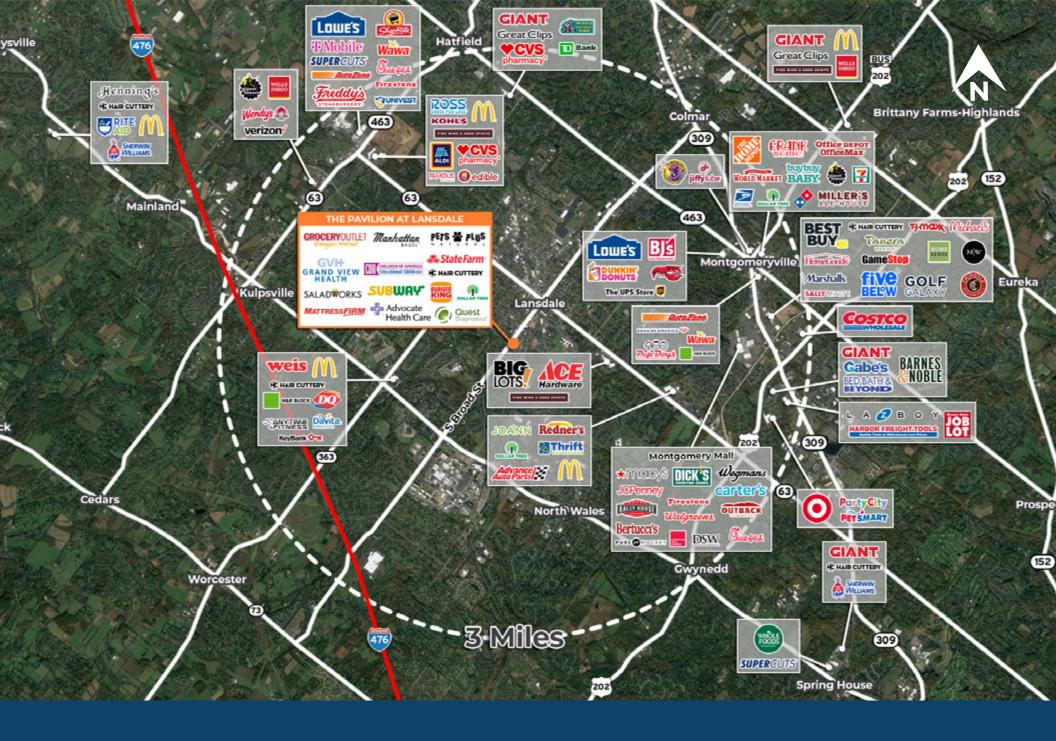

±1,500 SF     |
| 523     | Milan Laser         | ±1,470 SF     |
| 527     | Local Tap           | ±2,118 SF     |
| 531     | Palerno's Pizza     | ±2,000 SF     |
| 535     | Hong Kong           | ±1,400 SF     |
| 541     | Advocate Healthcar  | e ±2,000 SF   |
| 545     | Amici Deli          | ±2,800 SF     |
| 549     | Quest Diagnostics   | ±2,100 SF     |
| 555     | Dollar Tree         | ±12,227 SF    |
| 557     | AVAILABLE           | ±3,360 SF     |
| 561     | Grocery Outlet      | ±18,667 SF    |
| 565     | Allure Salon Group  | ±6,542 SF     |
| 571-575 | Wisters Barbecue    | ±2,800 SF     |
| 581     | Children of America | ±10,000 SF    |
| 601     | Burger King         | PAD           |
| 611     | Krux Gym            | ±25,000 SF    |



# Site Plan



# Local Aerial



# **Market Aerial**