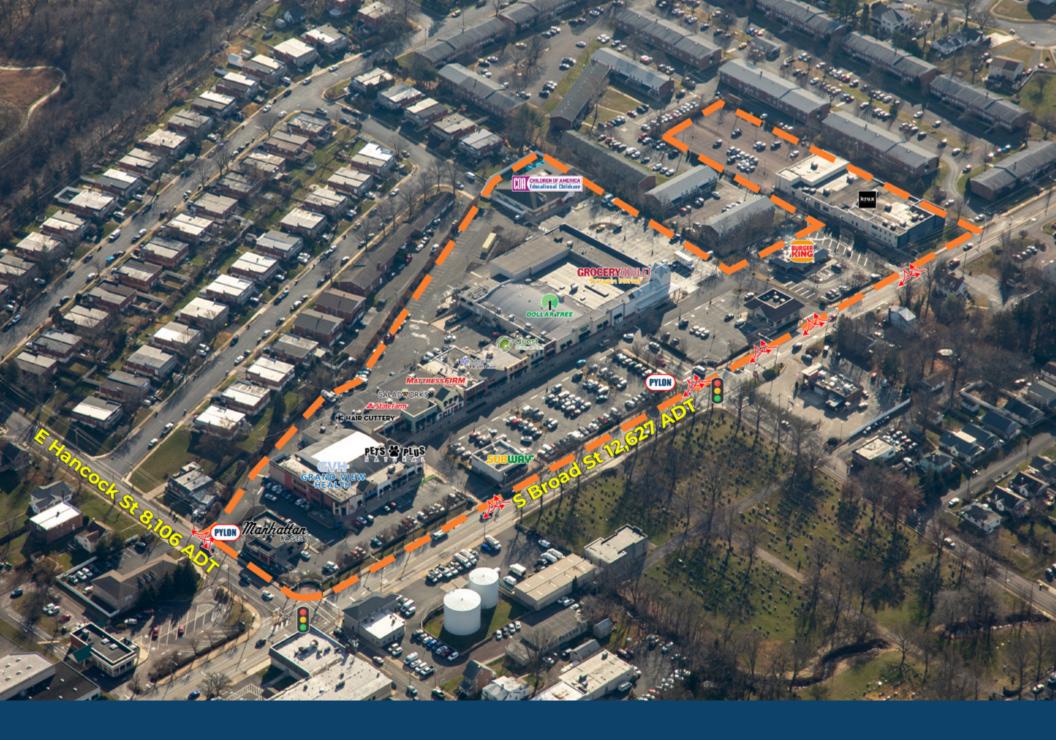

ay              | ±1,500 SF     |
| 523     | Milan Laser         | ±1,470 SF     |
| 527     | Local Tap           | ±2,118 SF     |
| 531     | Palerno's Pizza     | ±2,000 SF     |
| 535     | Hong Kong           | ±1,400 SF     |
| 541     | Advocate Healthcar  | e ±2,000 SF   |
| 545     | Amici Deli          | ±2,800 SF     |
| 549     | Quest Diagnostics   | ±2,100 SF     |
| 555     | Dollar Tree         | ±12,227 SF    |
| 557     | AVAILABLE           | ±3,360 SF     |
| 561     | Grocery Outlet      | ±18,667 SF    |
| 565     | Allure Salon Group  | ±6,542 SF     |
| 571-575 | Wisters Barbecue    | ±2,800 SF     |
| 581     | Children of America | ±10,000 SF    |
| 601     | Burger King         | PAD           |
| 611     | Krux Gym            | ±25,000 SF    |



# Site Plan



# Local Aerial



# **Market Aerial**