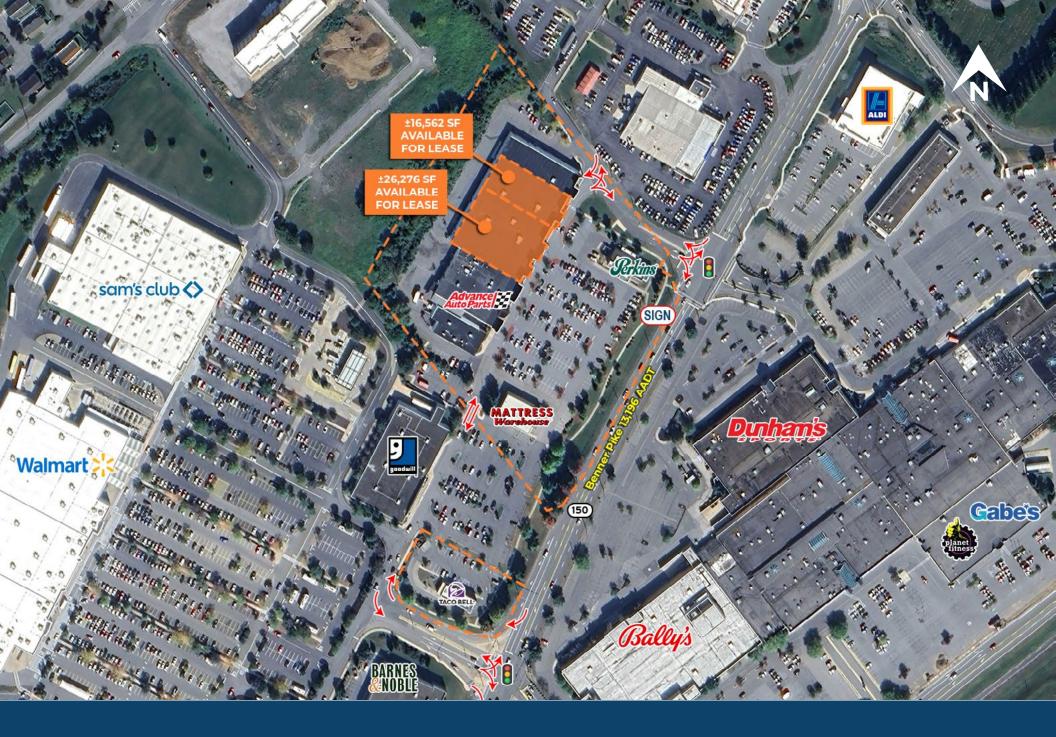

# Site Plan

# **Floor Plan**

The information and images contained herein are from sources deemed reliable. However, J.C.BAR Properties, Inc. makes no representation whatsoever as to their accuracy or authenticity. Images shown may be modified for illustrative purposes. Images may be out-of-date and not current

### 

- Anchor and Junior Anchor Opportunities Available
- 84,252 SF GLA Shopping Center with Taco Bell, Advance Auto Parts, Perkins, Quaker Steak & Lube and more
- Less Than 10-minutes From Penn State College With Over 40,000 Students
  Pleasant Gap
- Monument Signage Available on Benner Pike
- Excellent Site Lines and Access Directly from Benner Pike with 13,192 AADT
- Across From Newly Redeveloped Nittany Mall with State-
- Perfect for Grocer, Home Improvement, Medical, Fitness or Entertainment!