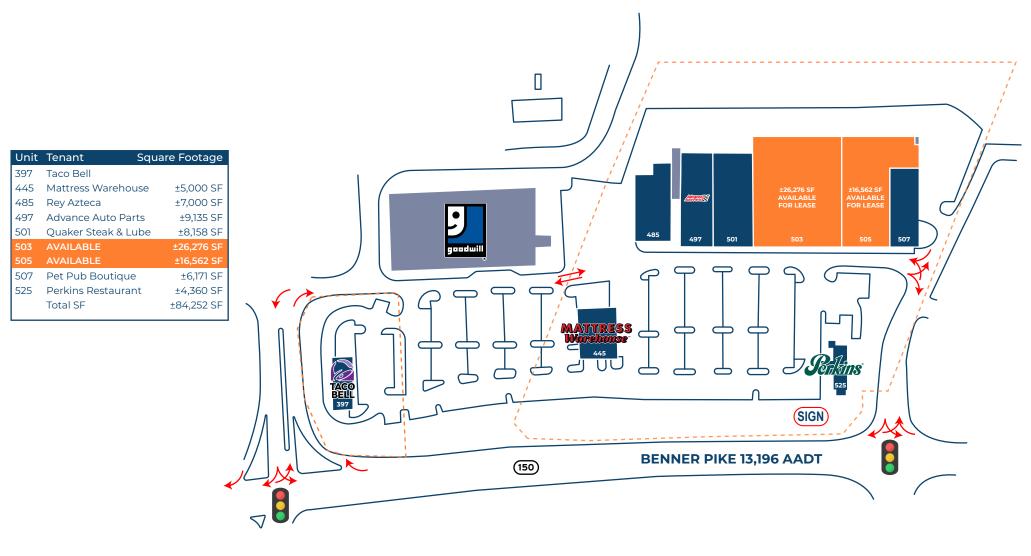

# Site Plan

### 

- Anchor and Junior Anchor Opportunities Available
- 84,252 SF GLA Shopping Center with Taco Bell, Advance Auto Parts, Perkins, Quaker Steak & Lube and more
- Less Than 10-minutes From Penn State College With Over 40,000 Students
  Pleasant Gap
- Monument Signage Available on Benner Pike
- Excellent Site Lines and Access Directly from Benner Pike with 13,192 AADT
- Across From Newly Redeveloped Nittany Mall with State-
- Perfect for Grocer, Home Improvement, Medical, Fitness or Entertainment!