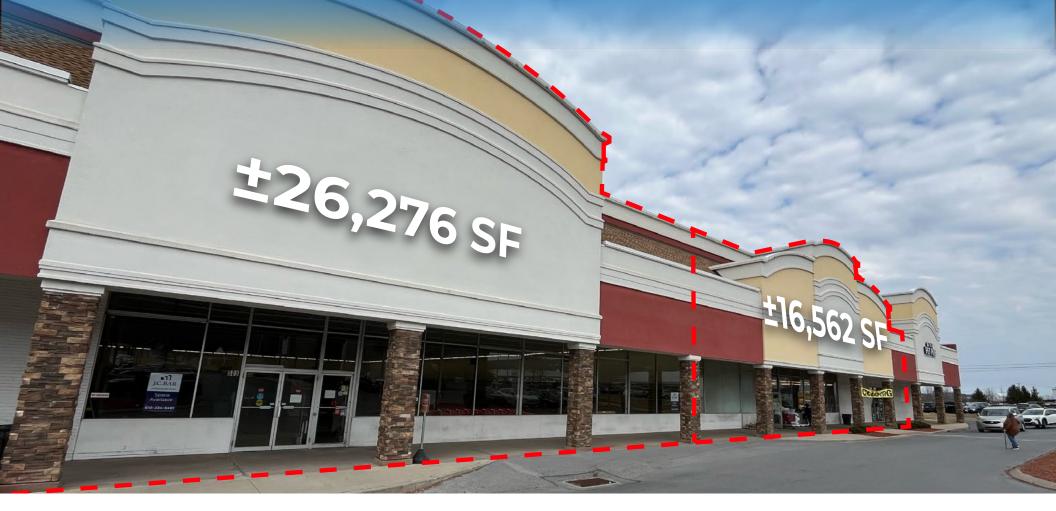

## Suburban Plaza

### 445 Benner Pike, State College, PA 16801

±16,562 & 26,276 SF Anchor Spaces Available For Lease

### ±16,562 & 26,276 SF Anchor Spaces Available For Lease