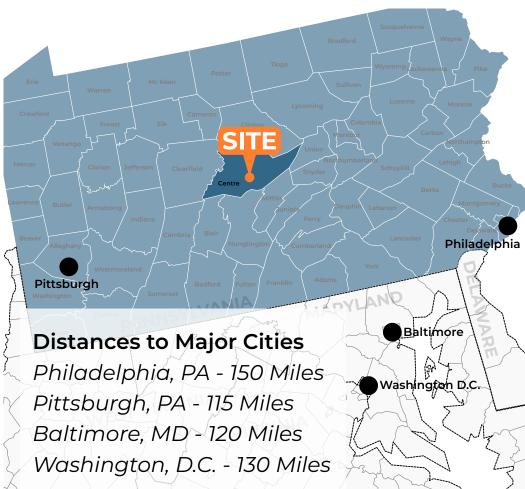

### **About State College**

Centre County, where State College and Suburban Plaza are located, is in central Pennsylvania. Known for its scenic landscapes, including the Allegheny Mountains, the county is primarily rural with a mix of farmland and forested areas. It's also home to Penn State University, which is a major influence on the local economy, culture, and community life. Centre County offers a balance of outdoor recreational opportunities, a college-town vibe, and a slower pace of life compared to urban areas.