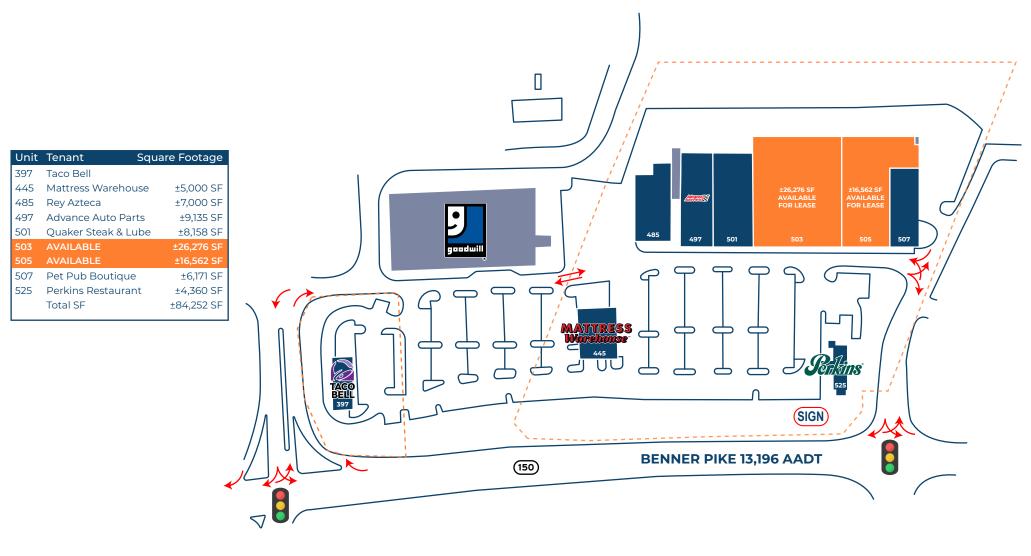

# Site Plan

## 

- Anchor and Junior Anchor Opportunities Available
- 84,252 SF GLA Shopping Center with Taco Bell, Advance Auto Parts, Perkins, Quaker Steak & Lube and more
- Less Than 10-minutes From Penn State College With Over 40,000 Students
  Pleasant Gap
- Monument Signage Available on Benner Pike
- Excellent Site Lines and Access Directly from Benner Pike with 13,192 AADT
- Across From Newly Redeveloped Nittany Mall with State-
- Perfect for Grocer, Home Improvement, Medical, Fitness or Entertainment!