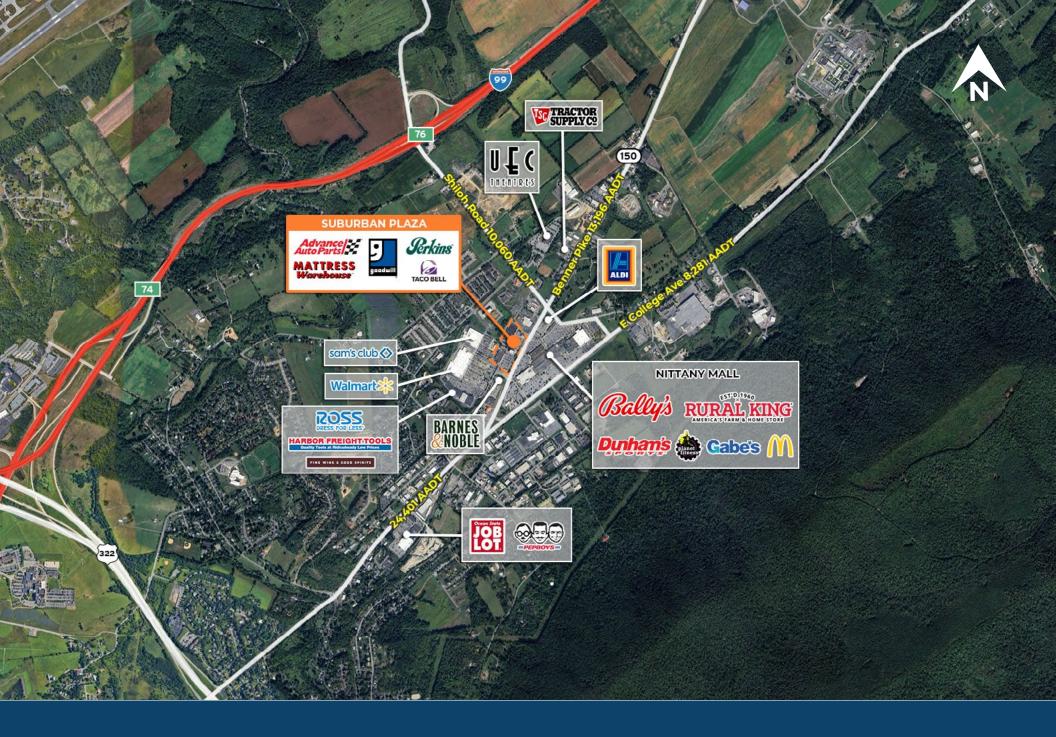

he Abandoned Coburn Railroad Tunnel
- Penn's Cave and Wildlife Park
- Centre Furnace Mansion
- Historic Boalsburg

## Suburban Plaza

445 Benner Pike, State College, PA 16801





# Site Plan



# **Floor Plan**

The information and images contained herein are from sources deemed reliable. However, J.C.BAR Properties, Inc. makes no representation whatsoever as to their accuracy or authenticity. Images shown may be modified for illustrative purposes. Images may be out-of-date and not current



# **Zoom Aerial**

The information and images contained herein are from sources deemed reliable. However, J.C.BAR Properties, Inc. makes no representation whatsoever as to their accuracy or authenticity. Images shown may be modified for illustrative purposes. Images may be out-of-date and not curre



# Local Aerial



# **Market Aerial**

The information and images contained herein are from sources deemed reliable. However, J.C.BAR Properties, Inc. makes no representation whatsoever as to their accuracy or authenticity. Images shown may be modified for illustrative purposes. Images may be out-of-date and not curre





\*Big Lots interior shown above. Joann drop ceiling height is identical.



# **Site Photos**