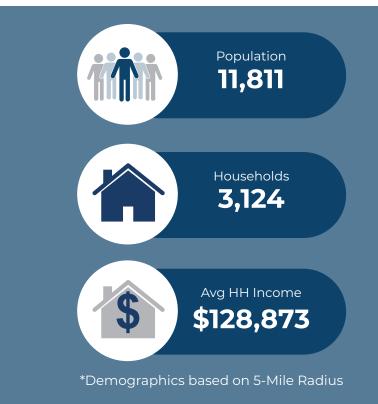

INIVERSITY

| Demographic       | 1 Mile    | 3 Miles   | <sup>322)</sup> 5 Miles |
|-------------------|-----------|-----------|-------------------------|
| Population        | 2,131     | 11,811    | 80,537                  |
| Households        | 941       | 3,124     | 28,844                  |
| Avg HH Income     | \$127,051 | \$128,873 | \$98,991                |
| Daytime Employees |           | 6,065     | 25,601                  |
|                   |           |           | Map data ©2025 G        |