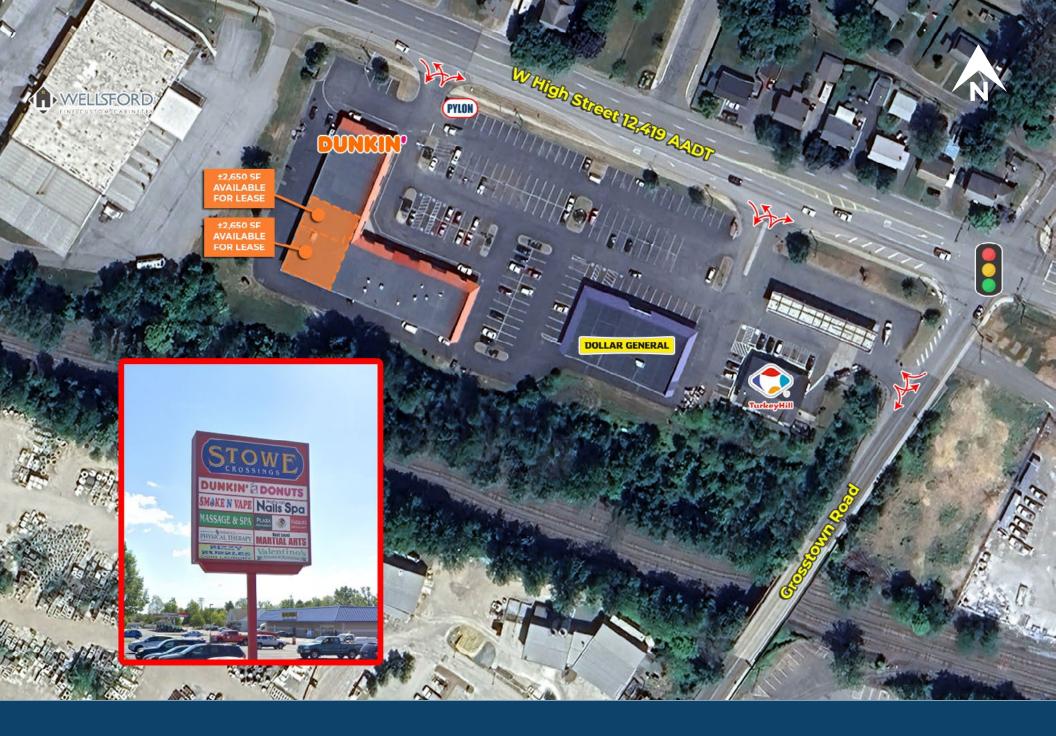

# • Highlights • Located along W High Street with 12,419 AADT • Minutes from the Center of Pottstown • as well as access to Benjamin Franklin • Highway (Route 422) with 35,116 AADT

- · Co-Tenancy with Dollar General and Dunkin Donuts
- Directly Adjacent to Several
   Neighborhoods Driving Local Traffic to the Shopping Center

# **Local Aerial**