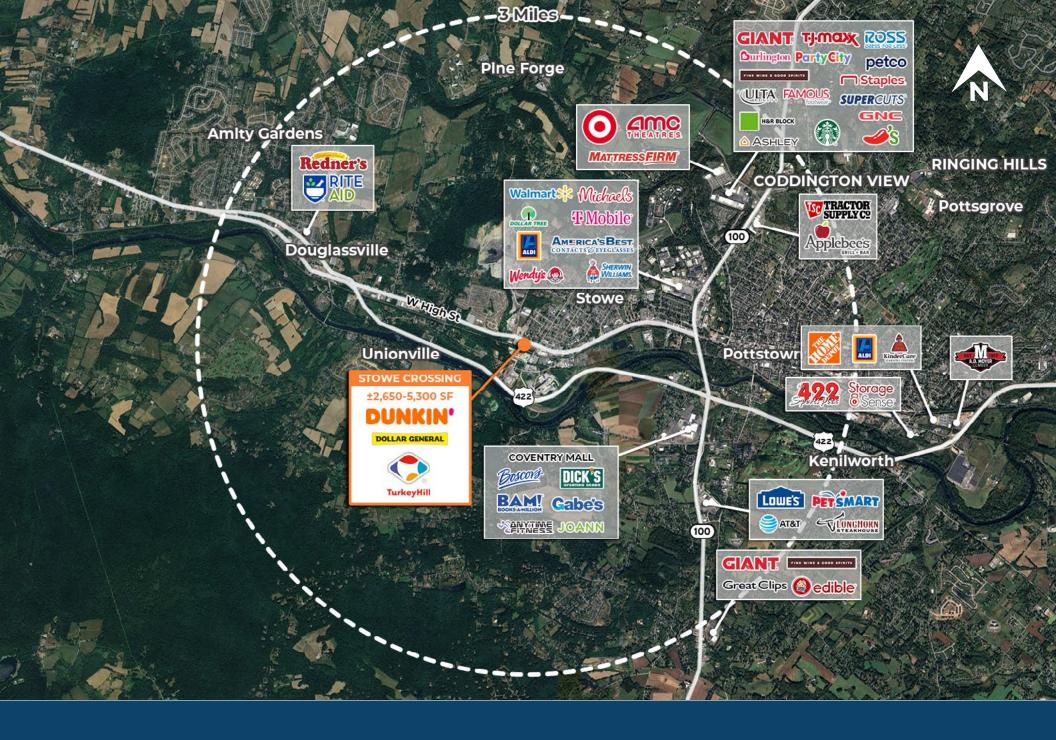

79

### **Stowe Crossings**

1630-1668 W High Street, Pottstown, PA 19464



| Unit | Tenant Square             | Footage     |
|------|---------------------------|-------------|
| 1630 | Stowe Laundromat          | ±1,800 SF   |
| 1634 | Valentino's Pizza         | ±1,800 SF   |
| 1638 | Natural Nail Spa          | ±1,800 SF   |
| 1642 | House of Biryani & Kebabs | ±1,500 SF   |
| 1646 | Stars & Stripes Game Roon | n ±2,100 SF |
| 1648 | AVAILABLE                 | ±2,650 SF   |
| 1650 | AVAILABLE                 | ±2,650 SF   |
| 1660 | Smoke N Vape              | ±1,800 SF   |
| 1664 | Rejuvenating Massage      | ±1,800 SF   |
| 1668 | Dunkin'                   | ±1,800 SF   |
|      | Total SF                  | ±19,700 SF  |



## Site Plan



# **Zoom Aerial**



# **Local Aerial**



## **Market Aerial**