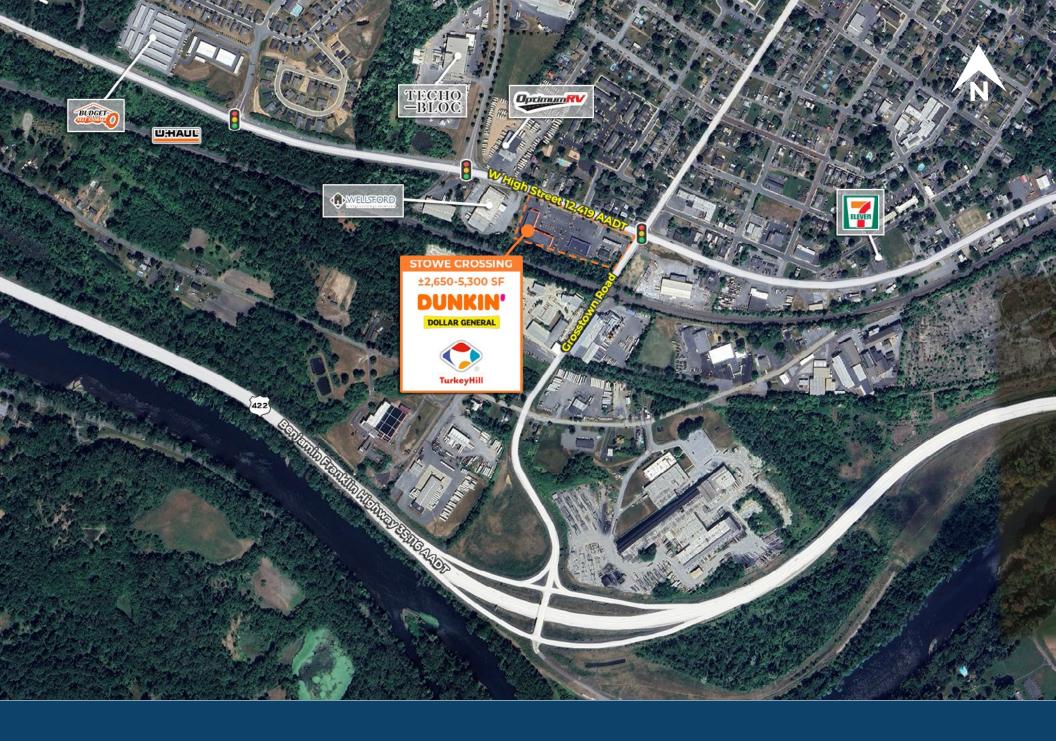

# • Highlights • Located along W High Street with 12,419 AADT • Minutes from the Center of Pottstown • as well as access to Benjamin Franklin • Highway (Route 422) with 35,116 AADT

- · Co-Tenancy with Dollar General and Dunkin Donuts
- Directly Adjacent to Several
   Neighborhoods Driving Local Traffic to the Shopping Center

# **Local Aerial**