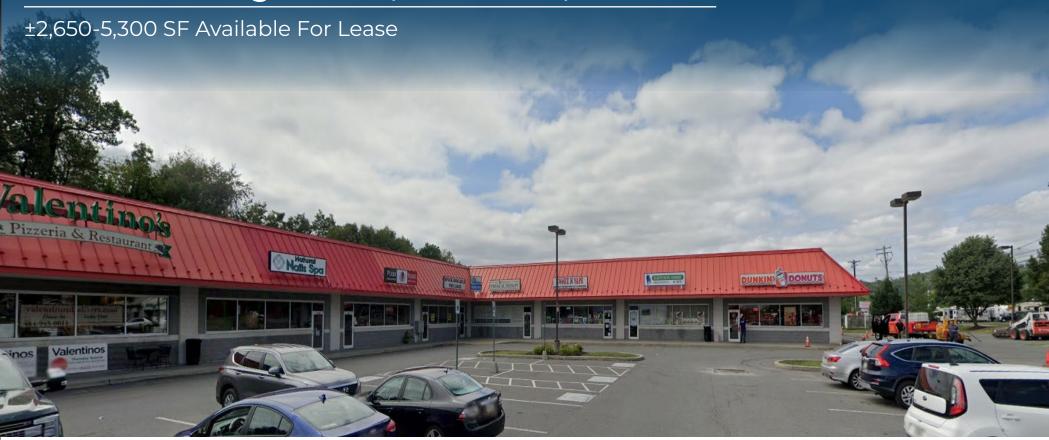

## **Stowe Crossing**

1630-1668 W High Street, Pottstown, PA 19464

±2,650-5,300 SF Available For Lease

### **Stowe Crossings**

1630-1668 W High Street, Pottstown, PA 19464

| Unit | Tenant Square             | Footage     |
|------|---------------------------|-------------|
| 1630 | Stowe Laundromat          | ±1,800 SF   |
| 1634 | Valentino's Pizza         | ±1,800 SF   |
| 1638 | Natural Nail Spa          | ±1,800 SF   |
| 1642 | House of Biryani & Kebabs | ±1,500 SF   |
| 1646 | Stars & Stripes Game Roon | n ±2,100 SF |
| 1648 | AVAILABLE                 | ±2,650 SF   |
| 1650 | AVAILABLE                 | ±2,650 SF   |
| 1660 | Smoke N Vape              | ±1,800 SF   |
| 1664 | Rejuvenating Massage      | ±1,800 SF   |
| 1668 | Dunkin'                   | ±1,800 SF   |
|      | Total SF                  | ±19,700 SF  |