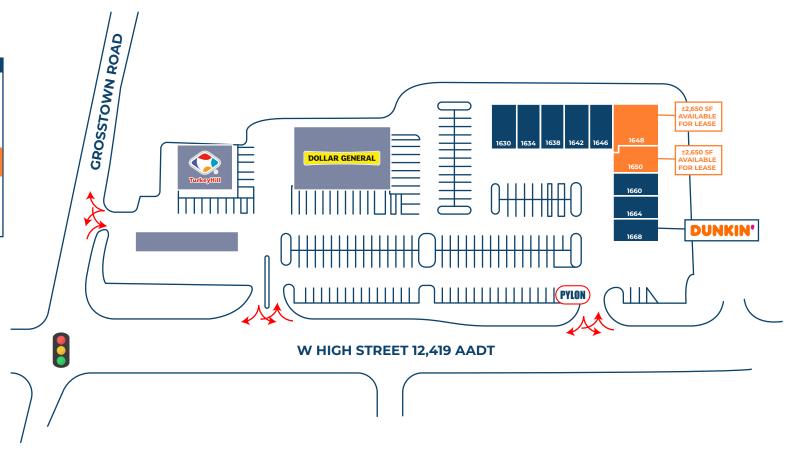

### **Stowe Crossings**

1630-1668 W High Street, Pottstown, PA 19464

| Unit | Tenant Square             | Footage     |
|------|---------------------------|-------------|
| 1630 | Stowe Laundromat          | ±1,800 SF   |
| 1634 | Valentino's Pizza         | ±1,800 SF   |
| 1638 | Natural Nail Spa          | ±1,800 SF   |
| 1642 | House of Biryani & Kebabs | ±1,500 SF   |
| 1646 | Stars & Stripes Game Roon | n ±2,100 SF |
| 1648 | AVAILABLE                 | ±2,650 SF   |
| 1650 | AVAILABLE                 | ±2,650 SF   |
| 1660 | Smoke N Vape              | ±1,800 SF   |
| 1664 | Rejuvenating Massage      | ±1,800 SF   |
| 1668 | Dunkin'                   | ±1,800 SF   |
|      | Total SF                  | ±19,700 SF  |

## Site Plan