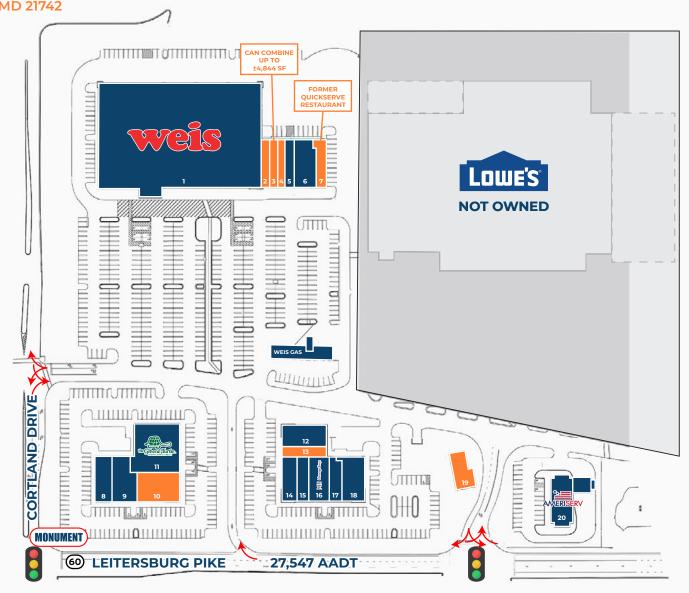

#### **Stone House Square**

12806 Shank Farm Way - Hagerstown, MD 21742

| Unit | Tenant S           | Square Footage |
|------|--------------------|----------------|
| 1    | WEIS               | ±60,505 SF     |
| 2    | AVAILABLE          | ±1,350 SF      |
| 3    | AVAILABLE          | ±1,635 SF      |
| 4    | AVAILABLE          | ±1,859 SF      |
| 5    | 4 Bros Tobacco     | ±2,262 SF      |
| 6    | Wasabi             | ±1,650 SF      |
| 7    | AVAILABLE          | ±1,635 SF      |
| 8    | Mucho Burrito      | ±2,739 SF      |
| 9    | Vision 2020        | ±3,000 SF      |
| 10   | AVAILABLE          | ±4,482 SF      |
| 11   | The Greene Turtle  | ±7,511 SF      |
| 12   | Tiger Rock Martial | Arts ±2,690 SF |
| 13   | AVAILABLE          | ±1,897 SF      |
| 14   | Carson Jewelers    | ±2,407 SF      |
| 15   | Edward B. Jones    | ±1,500 SF      |
| 16   | Massage Envy       | ±3,673 SF      |
| 17   | US Cellular        | ±1,660 SF      |
| 18   | Longmeadow Dine    | r ±3,732 SF    |
| 19   | AVAILABLE          | ±2,440 SF      |
| 20   | Ameriserve         | ±3,650 SF      |
|      | Total GLA          | ±112,331 SF    |

### Site Plan