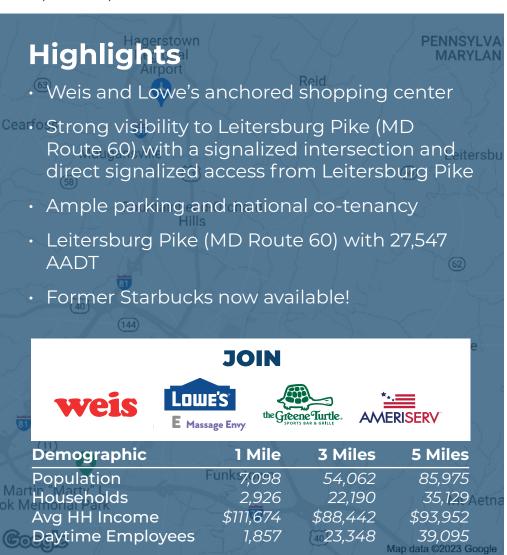

## Stone House Square

12806 Shank Farm Way, Hagerstown, MD 21742



AVAILABLE
FOR LEASE
±1,350 SF to
±4,844 SF



#### **Stone House Square**

12806 Shank Farm Way - Hagerstown, MD 21742

±1,350-4,844 SF Available For Lease





**Questions? Contact Us.** 

**Greg Jones**GJones@jcbarprop.com
p. 610-234-6491
c. 484-948-5217

Brett Michaels BMichaels@jcbarprop.com c. 443-243-7891 Colin Hodgson CHodgson@jcbarprop.com

#### **Stone House Square**



12806 Shank Farm Way - Hagerstown, MD 21742

| Unit | Tenant S           | Square Footage |
|------|--------------------|----------------|
| 1    | WEIS               | ±60,505 SF     |
| 2    | AVAILABLE          | ±1,350 SF      |
| 3    | AVAILABLE          | ±1,635 SF      |
| 4    | AVAILABLE          | ±1,859 SF      |
| 5    | 4 Bros Tobacco     | ±2,262 SF      |
| 6    | Wasabi             | ±1,650 SF      |
| 7    | AVAILABLE          | ±1,635 SF      |
| 8    | Mucho Burrito      | ±2,739 SF      |
| 9    | Vision 2020        | ±3,000 SF      |
| 10   | AVAI