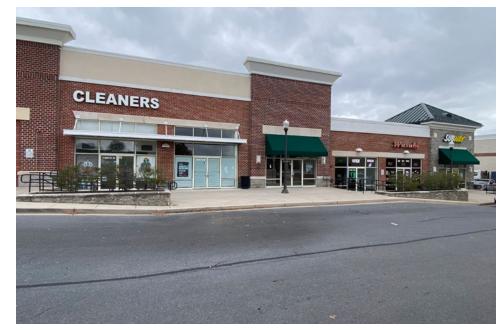

| ±1,650 SF      |
| 7    | AVAILABLE          | ±1,635 SF      |
| 8    | Mucho Burrito      | ±2,739 SF      |
| 9    | Vision 2020        | ±3,000 SF      |
| 10   | AVAILABLE          | ±4,482 SF      |
| 11   | The Greene Turtle  | ±7,511 SF      |
| 12   | Tiger Rock Martial | Arts ±2,690 SF |
| 13   | AVAILABLE          | ±1,897 SF      |
| 14   | Carson Jewelers    | ±2,407 SF      |
| 15   | Edward B. Jones    | ±1,500 SF      |
| 16   | Massage Envy       | ±3,673 SF      |
| 17   | US Cellular        | ±1,660 SF      |
| 18   | Longmeadow Dine    | r ±3,732 SF    |
| 19   | AVAILABLE          | ±2,440 SF      |
| 20   | Ameriserve         | ±3,650 SF      |
|      | Total GLA          | ±112,331 SF    |



### Site Plan



## **Local Aerial**



## **Market Aerial**









# **Site Photos**