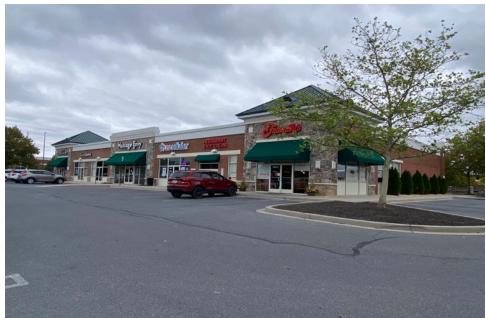

| ±1,650 SF      |
| 7    | AVAILABLE          | ±1,635 SF      |
| 8    | Mucho Burrito      | ±2,739 SF      |
| 9    | Vision 2020        | ±3,000 SF      |
| 10   | AVAILABLE          | ±4,482 SF      |
| 11   | The Greene Turtle  | ±7,511 SF      |
| 12   | Tiger Rock Martial | Arts ±2,690 SF |
| 13   | AVAILABLE          | ±1,897 SF      |
| 14   | Carson Jewelers    | ±2,407 SF      |
| 15   | Edward B. Jones    | ±1,500 SF      |
| 16   | Massage Envy       | ±3,673 SF      |
| 17   | US Cellular        | ±1,660 SF      |
| 18   | Longmeadow Dine    | r ±3,732 SF    |
| 19   | AVAILABLE          | ±2,440 SF      |
| 20   | Ameriserve         | ±3,650 SF      |
|      | Total GLA          | ±112,331 SF    |



### Site Plan



## **Local Aerial**



## **Market Aerial**









# **Site Photos**