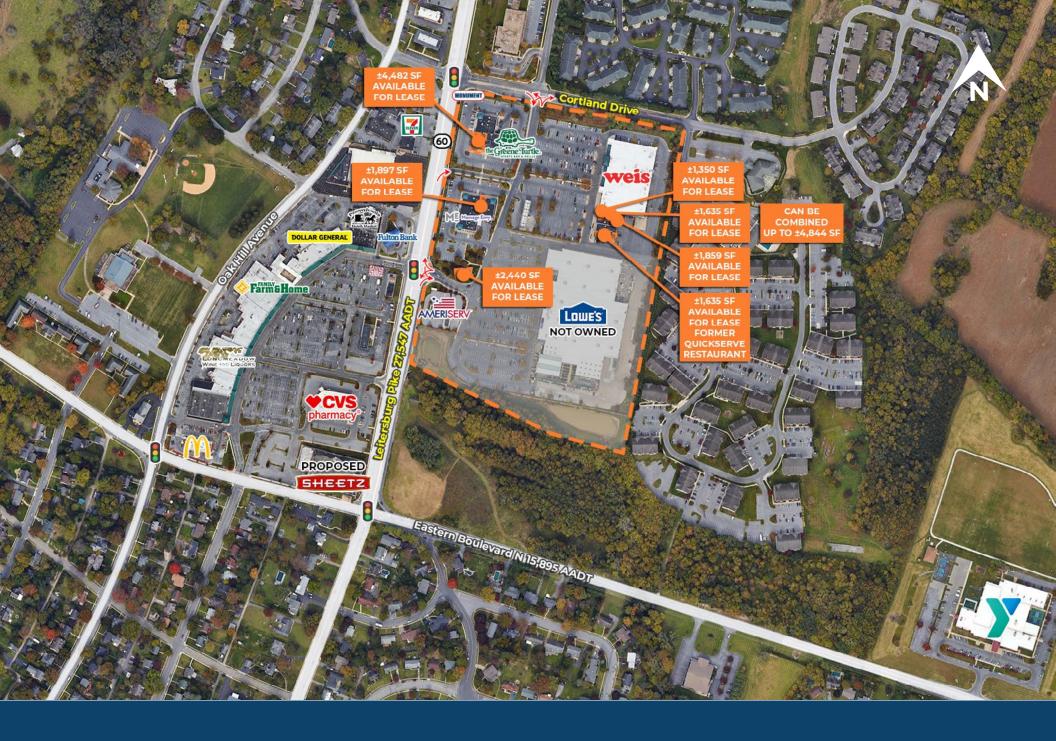

obacco     | ±2,262 SF      |
| 6    | Wasabi             | ±1,650 SF      |
| 7    | AVAILABLE          | ±1,635 SF      |
| 8    | Mucho Burrito      | ±2,739 SF      |
| 9    | Vision 2020        | ±3,000 SF      |
| 10   | AVAILABLE          | ±4,482 SF      |
| 11   | The Greene Turtle  | ±7,511 SF      |
| 12   | Tiger Rock Martial | Arts ±2,690 SF |
| 13   | AVAILABLE          | ±1,897 SF      |
| 14   | Carson Jewelers    | ±2,407 SF      |
| 15   | Edward B. Jones    | ±1,500 SF      |
| 16   | Massage Envy       | ±3,673 SF      |
| 17   | US Cellular        | ±1,660 SF      |
| 18   | Longmeadow Dine    | r ±3,732 SF    |
| 19   | AVAILABLE          | ±2,440 SF      |
| 20   | Ameriserve         | ±3,650 SF      |
|      | Total GLA          | ±112,331 SF    |



### Site Plan



## **Local Aerial**



## **Market Aerial**









# **Site Photos**