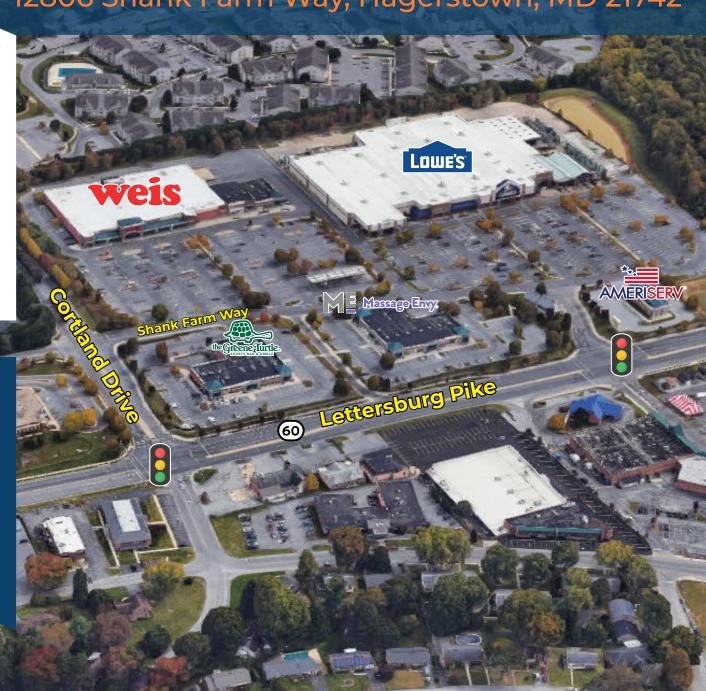

## Stone House Square

12806 Shank Farm Way, Hagerstown, MD 21742



AVAILABLE
FOR LEASE
±1,350 SF to
±4,844 SF



#### **Stone House Square**

12806 Shank Farm Way - Hagerstown, MD 21742

±1,350-4,844 SF Available For Lease





**Questions? Contact Us.** 

**Greg Jones**GJones@jcbarprop.com
p. 610-234-6491
c. 484-948-5217

Brett Michaels BMichaels@jcbarprop.com c. 443-243-7891 Colin Hodgson CHodgson@jcbarprop.com

#### **Stone House Square**



12806 Shank Farm Way - Hagerstown, MD 21742

| Unit | Tenant S           | Square Footage |
|------|--------------------|----------------|
| 1    | WEIS               | ±60,505 SF     |
| 2    | AVAILABLE          | ±1,350 SF      |
| 3    | AVAILABLE          | ±1,635 SF      |
| 4    | AVAILABLE          | ±1,859 SF      |
| 5    | 4 Bros Tobacco     | ±2,262 SF      |
| 6    | Wasabi             | ±1,650 SF      |
| 7    | AVAILABLE          | ±1,635 SF