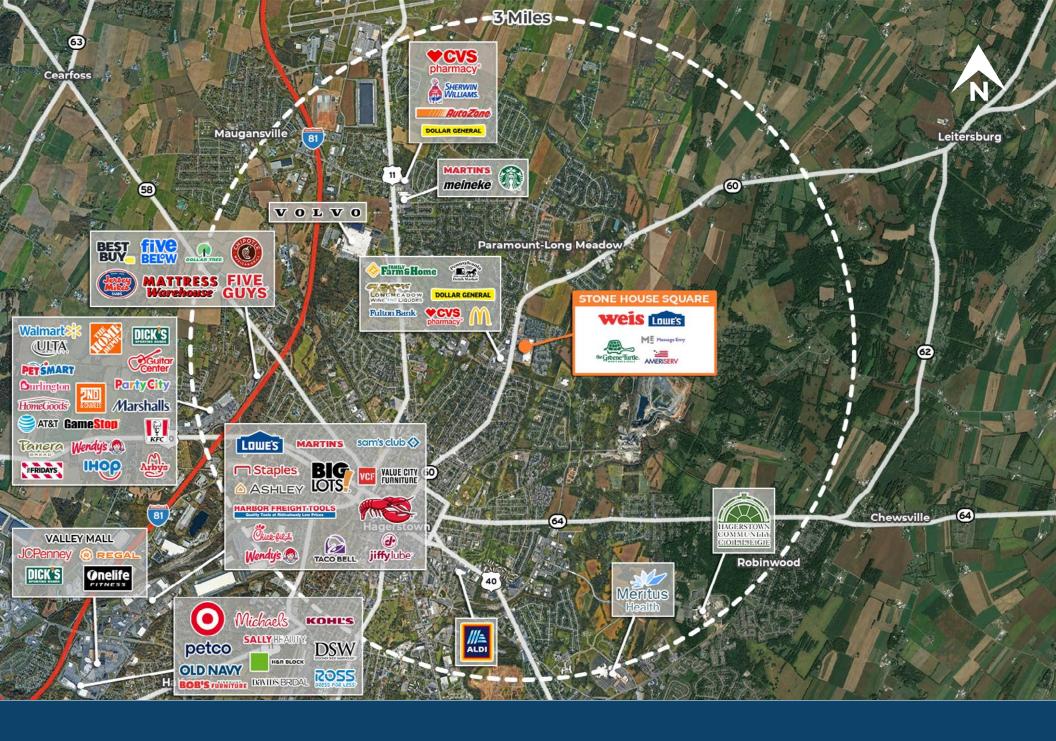

|
| 6    | Wasabi             | ±1,650 SF      |
| 7    | AVAILABLE          | ±1,635 SF      |
| 8    | Mucho Burrito      | ±2,739 SF      |
| 9    | Vision 2020        | ±3,000 SF      |
| 10   | AVAILABLE          | ±4,482 SF      |
| 11   | The Greene Turtle  | ±7,511 SF      |
| 12   | Tiger Rock Martial | Arts ±2,690 SF |
| 13   | AVAILABLE          | ±1,897 SF      |
| 14   | Carson Jewelers    | ±2,407 SF      |
| 15   | Edward B. Jones    | ±1,500 SF      |
| 16   | Massage Envy       | ±3,673 SF      |
| 17   | US Cellular        | ±1,660 SF      |
| 18   | Longmeadow Dine    | r ±3,732 SF    |
| 19   | AVAILABLE          | ±2,440 SF      |
| 20   | Ameriserve         | ±3,650 SF      |
|      | Total GLA          | ±112,331 SF    |



### Site Plan



## **Local Aerial**



## **Market Aerial**









# **Site Photos**