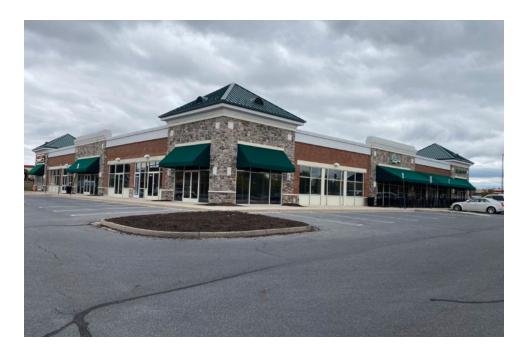

| ±1,650 SF      |
| 7    | AVAILABLE          | ±1,635 SF      |
| 8    | Mucho Burrito      | ±2,739 SF      |
| 9    | Vision 2020        | ±3,000 SF      |
| 10   | AVAILABLE          | ±4,482 SF      |
| 11   | The Greene Turtle  | ±7,511 SF      |
| 12   | Tiger Rock Martial | Arts ±2,690 SF |
| 13   | AVAILABLE          | ±1,897 SF      |
| 14   | Carson Jewelers    | ±2,407 SF      |
| 15   | Edward B. Jones    | ±1,500 SF      |
| 16   | Massage Envy       | ±3,673 SF      |
| 17   | US Cellular        | ±1,660 SF      |
| 18   | Longmeadow Dine    | r ±3,732 SF    |
| 19   | AVAILABLE          | ±2,440 SF      |
| 20   | Ameriserve         | ±3,650 SF      |
|      | Total GLA          | ±112,331 SF    |



### Site Plan



## **Local Aerial**



## **Market Aerial**









# **Site Photos**