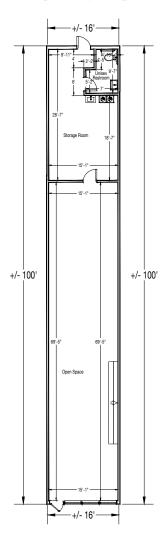

AILABLE                        | ±1,600 SF    |
| 28   | Pet Supplies Plus                | ±6,000 SF    |
| 29   | Flowersome                       | ±2,000 SF    |
| 30   | Saladworks                       | ±2,800 SF    |
| 31   | MyEyeDr.                         | ±2,800 SF    |
| 32   | Tous Les Jour                    | ±1,300 SF    |
| 33   | Tip N Toe Spa                    | ±1,400 SF    |
| 34   | AVAILABLE                        | ±2,700 SF    |
| 36   | House of Pho and<br>Taiko Bistro | ±5,400 SF    |
| 37   | ATI Physical Therapy             | ±3,150 SF    |
| 38   | Quaint Oak Bank                  | ±5,263 SF    |
|      | Total SF                         | ±150,847 SF  |



### Site Plan

### **REAR**



### Floor Plans

### **REAR**

#### **Unit 17**



#### **Unit 25**



#### **Unit 34**



**FRONT** 

**NOT TO SCALE** 

## Floor Plans



# **Zoom Aerial**



## **Local Aerial**



### **Market Aerial**