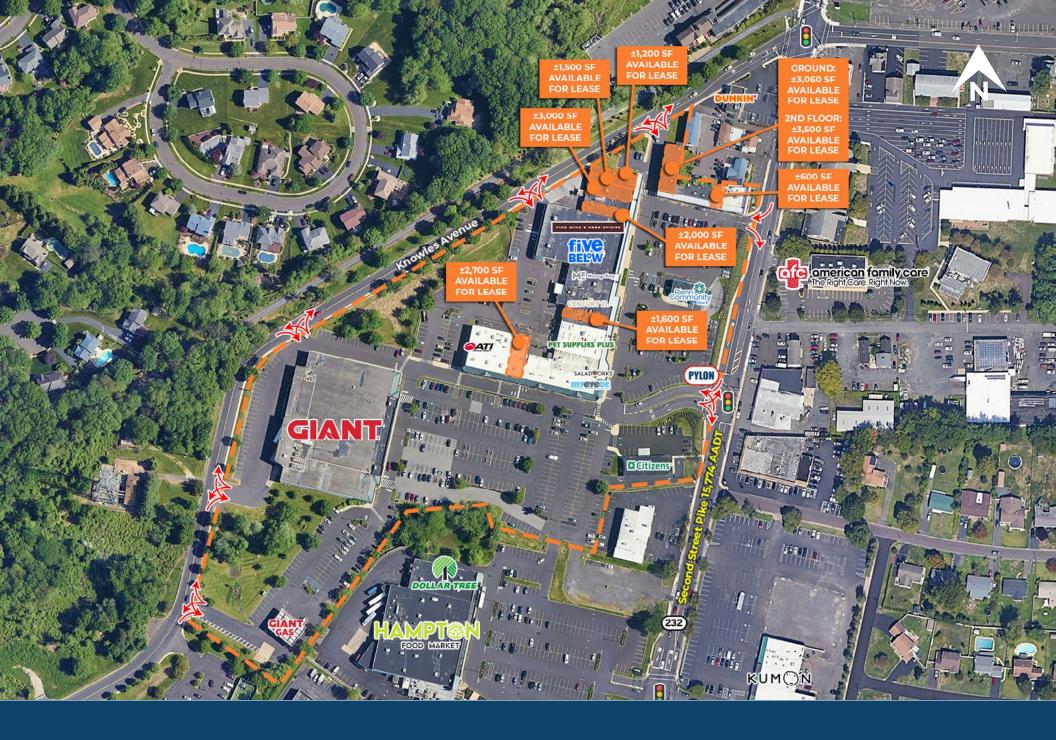

# **Zoom Aerial**

### **Southampton Shopping Center**

1

466 Second Street Pike - Southampton, PA 18966

| Unit | Tenant Squ                       | are Footage  |
|------|----------------------------------|--------------|
| 01   | Giant                            | ±59,892 SF   |
| 02   | Giant Gas                        | ±3,100 SF    |
| 03   | Citizen's Bank                   | ±3,666 SF    |
| 04   | Penn Community Ban               | k ±2,415 SF  |
| 05   | Robin Hood Restauran             | nt ±2,690 SF |
| 06   | AVAILABLE                        | ±600 SF      |
| 07   | AC Rehab Products                | ±600 SF      |
| 08   | American News and<br>Tobacco     | ±600 SF      |
| 09   | Threading the City               | ±600 SF      |
| 10   | Barber 777 Shop                  | ±600 SF      |
| 11   | AVAILABLE                        | ±3,060 SF    |
| 12   | AVAILABLE                        | ±3,500 SF    |
| 13   | AVAILABLE                        | ±1,200 SF    |
| 14   | AVAILABLE                        | ±1,500 SF    |
| 15   | AVAILABLE                        | ±3,000 SF    |
| 16   | Osaka Sushi Bar                  | ±2,000 SF    |
| 17   | AVAILABLE                        | ±2,000 SF    |
| 18   | Wine and Spirits                 | ±6,920 SF    |
| 19   | Five Below                       | ±8,941 SF    |
| 21   | Massage Envy                     | ±3,000 SF    |
| 22   | 2nd Street Bagels                | ±2,000 SF    |
| 23   | Century 21                       | ±2,160 SF    |
| 24   | Roman Delight                    | ±2,000 SF    |
| 25   | AVAILABLE                        | ±1,600 SF    |
| 28   | Pet Supplies Plus                | ±6,000 SF    |
| 29   | Flowersome                       | ±2,000 SF    |
| 30   | Saladworks                       | ±2,800 SF    |
| 31   | MyEyeDr.                         | ±2,800 SF    |
| 32   | Tous Les Jour                    | ±1,300 SF    |
| 33   | Tip N Toe Spa                    | ±1,400 SF    |
| 34   | AVAILABLE                        | ±2,700 SF    |
| 36   | House of Pho and<br>Taiko Bistro | ±5,400 SF    |
| 37   | ATI Physical Therapy             | ±3,150 SF    |
| 38   | Quaint Oak Bank                  | ±5,263 SF    |
|      | Total SF                         | ±150,847 SF  |