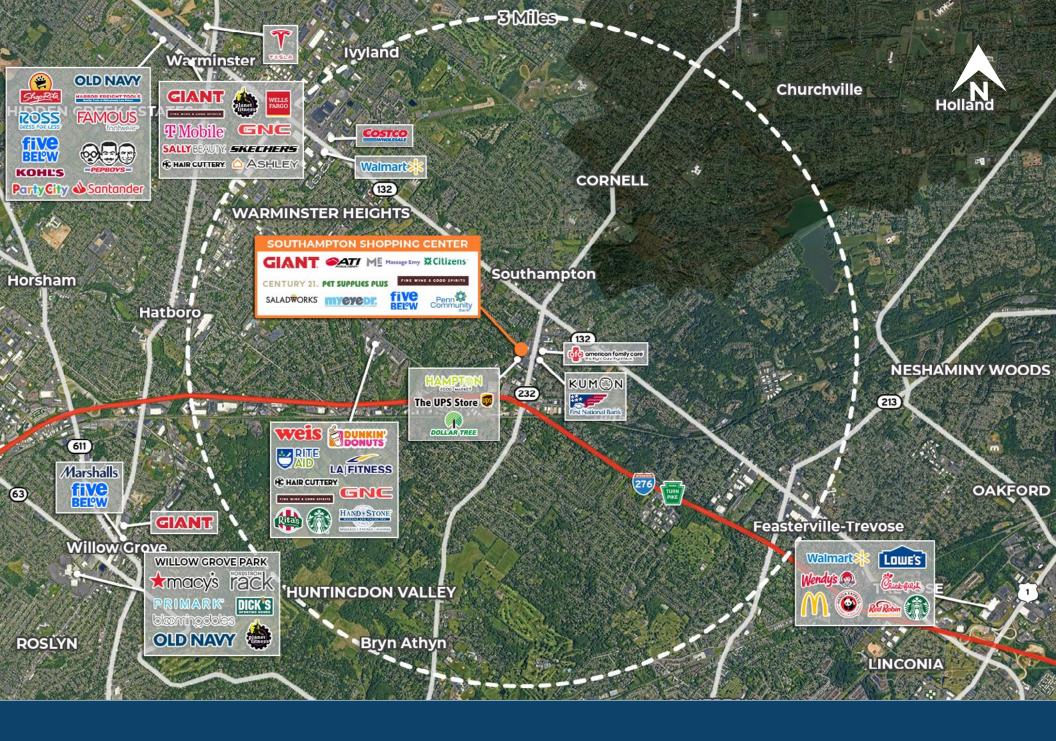

| Flowersome                       | ±2,000 SF    |
| 30   | Saladworks                       | ±2,800 SF    |
| 31   | MyEyeDr.                         | ±2,800 SF    |
| 32   | Tous Les Jour                    | ±1,300 SF    |
| 33   | Tip N Toe Spa                    | ±1,400 SF    |
| 34   | AVAILABLE                        | ±2,700 SF    |
| 36   | House of Pho and<br>Taiko Bistro | ±5,400 SF    |
| 37   | ATI Physical Therapy             | ±3,150 SF    |
| 38   | Quaint Oak Bank                  | ±5,263 SF    |
|      | Total SF                         | ±150,847 SF  |



### Site Plan

### **REAR**



### Floor Plans

### **REAR**

#### **Unit 17**



#### **Unit 25**



#### **Unit 34**



**FRONT** 

**NOT TO SCALE** 

## Floor Plans



# **Zoom Aerial**



## **Local Aerial**



### **Market Aerial**