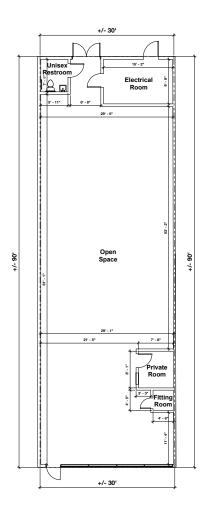

| ±1,600 SF    |
| 28   | Pet Supplies Plus                | ±6,000 SF    |
| 29   | Flowersome                       | ±2,000 SF    |
| 30   | Saladworks                       | ±2,800 SF    |
| 31   | MyEyeDr.                         | ±2,800 SF    |
| 32   | Tous Les Jour                    | ±1,300 SF    |
| 33   | Tip N Toe Spa                    | ±1,400 SF    |
| 34   | AVAILABLE                        | ±2,700 SF    |
| 36   | House of Pho and<br>Taiko Bistro | ±5,400 SF    |
| 37   | ATI Physical Therapy             | ±3,150 SF    |
| 38   | Quaint Oak Bank                  | ±5,263 SF    |
|      | Total SF                         | ±150,847 SF  |



### Site Plan

### **REAR**



### Floor Plans

### **REAR**

#### **Unit 17**



#### **Unit 25**



#### **Unit 34**



**FRONT** 

**NOT TO SCALE** 

## Floor Plans



# **Zoom Aerial**



## **Local Aerial**



### **Market Aerial**