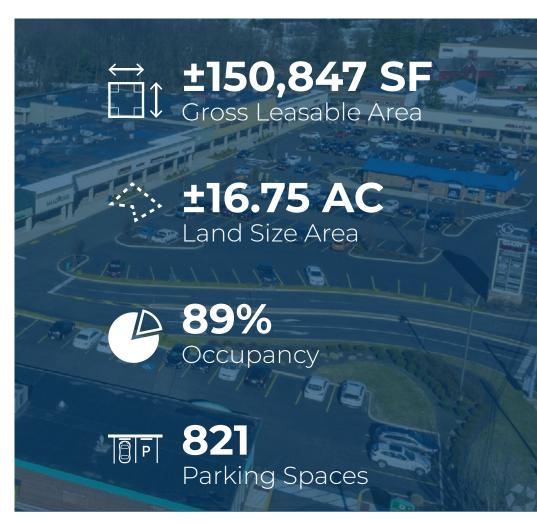

### **Southampton Shopping Center**

1

466 Second Street Pike - Southampton, PA 18966

| Unit | Tenant Squ                       | are Footage  |
|------|----------------------------------|--------------|
| 01   | Giant                            | ±59,892 SF   |
| 02   | Giant Gas                        | ±3,100 SF    |
| 03   | Citizen's Bank                   | ±3,666 SF    |
| 04   | Penn Community Ban               | k ±2,415 SF  |
| 05   | Robin Hood Restauran             | nt ±2,690 SF |
| 06   | AVAILABLE                        | ±600 SF      |
| 07   | AC Rehab Products                | ±600 SF      |
| 08   | American News and<br>Tobacco     | ±600 SF      |
| 09   | Threading the City               | ±600 SF      |
| 10   | Barber 777 Shop                  | ±600 SF      |
| 11   | AVAILABLE                        | ±3,060 SF    |
| 12   | AVAILABLE                        | ±3,500 SF    |
| 13   | AVAILABLE                        | ±1,200 SF    |
| 14   | AVAILABLE                        | ±1,500 SF    |
| 15   | AVAILABLE                        | ±3,000 SF    |
| 16   | Osaka Sushi Bar                  | ±2,000 SF    |
| 17   | AVAILABLE                        | ±2,000 SF    |
| 18   | Wine and Spirits                 | ±6,920 SF    |
| 19   | Five Below                       | ±8,941 SF    |
| 21   | Massage Envy                     | ±3,000 SF    |
| 22   | 2nd Street Bagels                | ±2,000 SF    |
| 23   | Century 21                       | ±2,160 SF    |
| 24   | Roman Delight                    | ±2,000 SF    |
| 25   | AVAILABLE                        | ±1,600 SF    |
| 28   | Pet Supplies Plus                | ±6,000 SF    |
| 29   | Flowersome                       | ±2,000 SF    |
| 30   | Saladworks                       | ±2,800 SF    |
| 31   | MyEyeDr.                         | ±2,800 SF    |
| 32   | Tous Les Jour                    | ±1,300 SF    |
| 33   | Tip N Toe Spa                    | ±1,400 SF    |
| 34   | AVAILABLE                        | ±2,700 SF    |
| 36   | House of Pho and<br>Taiko Bistro | ±5,400 SF    |
| 37   | ATI Physical Therapy             | ±3,150 SF    |
| 38   | Quaint Oak Bank                  | ±5,263 SF    |
|      | Total SF                         | ±150,847 SF  |