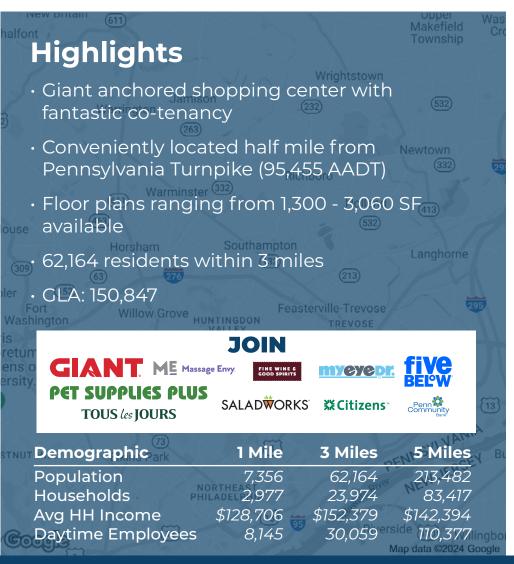

### **Southampton Shopping Center**

1

466 Second Street Pike - Southampton, PA 18966

| Unit | Tenant Squ                       | are Footage  |
|------|----------------------------------|--------------|
| 01   | Giant                            | ±59,892 SF   |
| 02   | Giant Gas                        | ±3,100 SF    |
| 03   | Citizen's Bank                   | ±3,666 SF    |
| 04   | Penn Community Ban               | k ±2,415 SF  |
| 05   | Robin Hood Restauran             | nt ±2,690 SF |
| 06   | AVAILABLE                        | ±600 SF      |
| 07   | AC Rehab Products                | ±600 SF      |
| 08   | American News and<br>Tobacco     | ±600 SF      |
| 09   | Threading the City               | ±600 SF      |
| 10   | Barber 777 Shop                  | ±600 SF      |
| 11   | AVAILABLE                        | ±3,060 SF    |
| 12   | AVAILABLE                        | ±3,500 SF    |
| 13   | AVAILABLE                        | ±1,200 SF    |
| 14   | AVAILABLE                        | ±1,500 SF    |
| 15   | AVAILABLE                        | ±3,000 SF    |
| 16   | Osaka Sushi Bar                  | ±2,000 SF    |
| 17   | AVAILABLE                        | ±2,000 SF    |
| 18   | Wine and Spirits                 | ±6,920 SF    |
| 19   | Five Below                       | ±8,941 SF    |
| 21   | Massage Envy                     | ±3,000 SF    |
| 22   | 2nd Street Bagels                | ±2,000 SF    |
| 23   | Century 21                       | ±2,160 SF    |
| 24   | Roman Delight                    | ±2,000 SF    |
| 25   | AVAILABLE                        | ±1,600 SF    |
| 28   | Pet Supplies Plus                | ±6,000 SF    |
| 29   | Flowersome                       | ±2,000 SF    |
| 30   | Saladworks                       | ±2,800 SF    |
| 31   | MyEyeDr.                         | ±2,800 SF    |
| 32   | Tous Les Jour                    | ±1,300 SF    |
| 33   | Tip N Toe Spa                    | ±1,400 SF    |
| 34   | AVAILABLE                        | ±2,700 SF    |
| 36   | House of Pho and<br>Taiko Bistro | ±5,400 SF    |
| 37   | ATI Physical Therapy             | ±3,150 SF    |
| 38   | Quaint Oak Bank                  | ±5,263 SF    |
|      | Total SF                         | ±150,847 SF  |