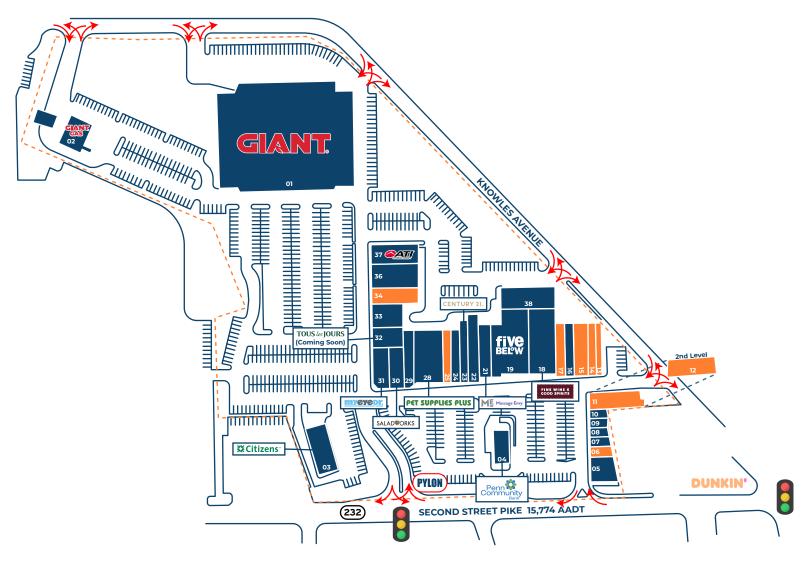

### **Southampton Shopping Center**

1

466 Second Street Pike - Southampton, PA 18966

| Unit | Tenant Squ                       | are Footage  |
|------|----------------------------------|--------------|
| 01   | Giant                            | ±59,892 SF   |
| 02   | Giant Gas                        | ±3,100 SF    |
| 03   | Citizen's Bank                   | ±3,666 SF    |
| 04   | Penn Community Ban               | k ±2,415 SF  |
| 05   | Robin Hood Restauran             | nt ±2,690 SF |
| 06   | AVAILABLE                        | ±600 SF      |
| 07   | AC Rehab Products                | ±600 SF      |
| 08   | American News and<br>Tobacco     | ±600 SF      |
| 09   | Threading the City               | ±600 SF      |
| 10   | Barber 777 Shop                  | ±600 SF      |
| 11   | AVAILABLE                        | ±3,060 SF    |
| 12   | AVAILABLE                        | ±3,500 SF    |
| 13   | AVAILABLE                        | ±1,200 SF    |
| 14   | AVAILABLE                        | ±1,500 SF    |
| 15   | AVAILABLE                        | ±3,000 SF    |
| 16   | Osaka Sushi Bar                  | ±2,000 SF    |
| 17   | AVAILABLE                        | ±2,000 SF    |
| 18   | Wine and Spirits                 | ±6,920 SF    |
| 19   | Five Below                       | ±8,941 SF    |
| 21   | Massage Envy                     | ±3,000 SF    |
| 22   | 2nd Street Bagels                | ±2,000 SF    |
| 23   | Century 21                       | ±2,160 SF    |
| 24   | Roman Delight                    | ±2,000 SF    |
| 25   | AVAILABLE                        | ±1,600 SF    |
| 28   | Pet Supplies Plus                | ±6,000 SF    |
| 29   | Flowersome                       | ±2,000 SF    |
| 30   | Saladworks                       | ±2,800 SF    |
| 31   | MyEyeDr.                         | ±2,800 SF    |
| 32   | Tous Les Jour                    | ±1,300 SF    |
| 33   | Tip N Toe Spa                    | ±1,400 SF    |
| 34   | AVAILABLE                        | ±2,700 SF    |
| 36   | House of Pho and<br>Taiko Bistro | ±5,400 SF    |
| 37   | ATI Physical Therapy             | ±3,150 SF    |
| 38   | Quaint Oak Bank                  | ±5,263 SF    |
|      | Total SF                         | ±150,847 SF  |

### Site Plan