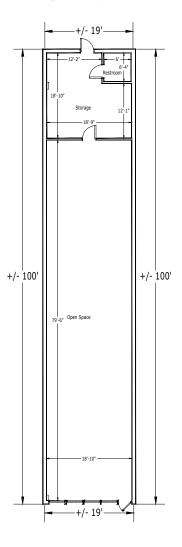

SF    |
| 25   | AVAILABLE                        | ±1,600 SF    |
| 28   | Pet Supplies Plus                | ±6,000 SF    |
| 29   | Flowersome                       | ±2,000 SF    |
| 30   | Saladworks                       | ±2,800 SF    |
| 31   | MyEyeDr.                         | ±2,800 SF    |
| 32   | Tous Les Jour                    | ±1,300 SF    |
| 33   | Tip N Toe Spa                    | ±1,400 SF    |
| 34   | AVAILABLE                        | ±2,700 SF    |
| 36   | House of Pho and<br>Taiko Bistro | ±5,400 SF    |
| 37   | ATI Physical Therapy             | ±3,150 SF    |
| 38   | Quaint Oak Bank                  | ±5,263 SF    |
|      | Total SF                         | ±150,847 SF  |



### Site Plan

### **REAR**



### Floor Plans

### **REAR**

#### **Unit 17**



#### **Unit 25**



#### **Unit 34**



**FRONT** 

**NOT TO SCALE** 

## Floor Plans



# **Zoom Aerial**



## **Local Aerial**



### **Market Aerial**