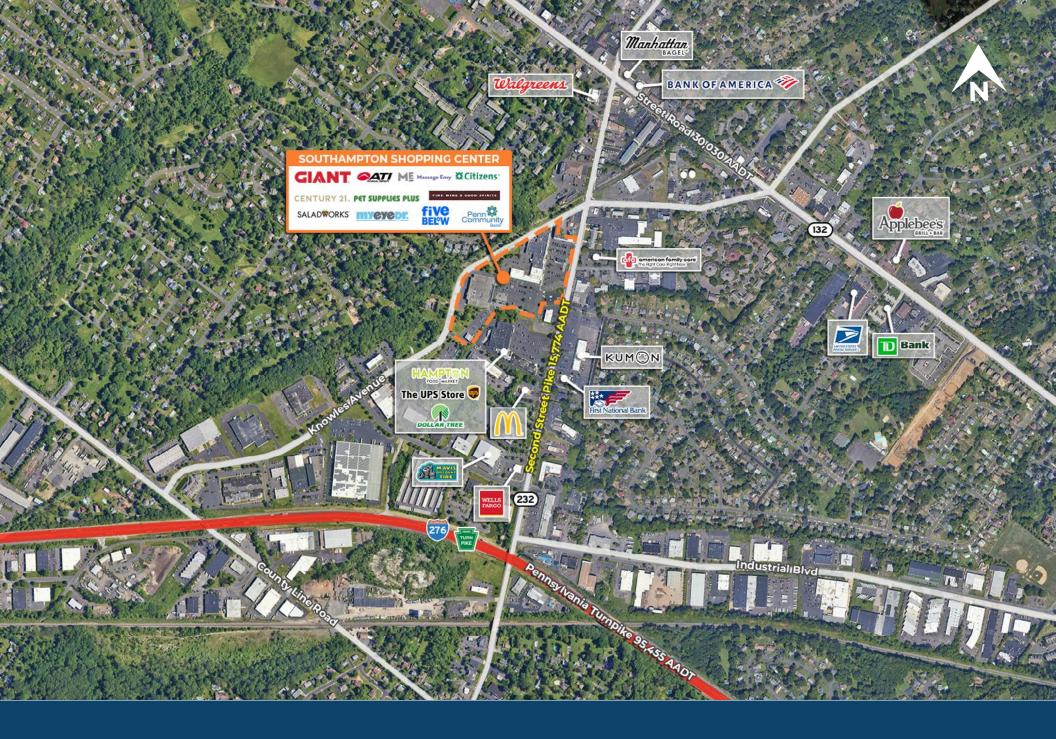

| ±6,000 SF    |
| 29   | Flowersome                       | ±2,000 SF    |
| 30   | Saladworks                       | ±2,800 SF    |
| 31   | MyEyeDr.                         | ±2,800 SF    |
| 32   | Tous Les Jour                    | ±1,300 SF    |
| 33   | Tip N Toe Spa                    | ±1,400 SF    |
| 34   | AVAILABLE                        | ±2,700 SF    |
| 36   | House of Pho and<br>Taiko Bistro | ±5,400 SF    |
| 37   | ATI Physical Therapy             | ±3,150 SF    |
| 38   | Quaint Oak Bank                  | ±5,263 SF    |
|      | Total SF                         | ±150,847 SF  |



### Site Plan

### **REAR**



### Floor Plans

### **REAR**

#### **Unit 17**



#### **Unit 25**



#### **Unit 34**



**FRONT** 

**NOT TO SCALE** 

## Floor Plans



# **Zoom Aerial**



## **Local Aerial**



### **Market Aerial**