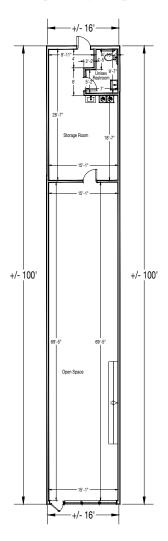

### **Unit 25**

### **Southampton Shopping Center**

466 Second Street Pike - Southampton, PA 18966

| 1 |  |
|---|--|
|   |  |

| Unit | Tenant Squa                      | re Footage               |
|------|----------------------------------|--------------------------|
| 01   | Giant                            | ±59,892 SF               |
| 02   | Giant Gas                        | ±3,100 SF                |
| 03   | Citizen's Bank                   | ±3,666 SF                |
| 04   | Penn Community Bank              | ±2,415 SF                |
| 05   | Robin Hood Restaurant            | ±2,690 SF                |
| 06   | Jewels by Alex                   | ±600 SF                  |
| 07   | AC Rehab Products                | ±600 SF                  |
| 08   | American News and<br>Tobacco     | ±600 SF                  |
| 09   | Threading the City               | ±600 SF                  |
| 10   | Barber 777 Shop                  | ±600 SF                  |
| 11   | AVAILABLE                        | ±3,060 SF                |
| 12   | Management Office                | ±3,500 SF                |
| 13   | AVAILABLE                        | ±1,600 SF                |
| 14   | AVAILABLE                        | ±1,500 SF                |
| 15   | AVAILABLE                        | ±3,000 SF                |
| 16   | Osaka Sushi Bar                  | ±2,000 SF                |
| 17   | AVAILABLE                        | ±2,000 SF                |
| 18   | Wine and Spirits                 | ±6,920 SF                |
| 19   | Five Below                       | ±8,941 SF                |
| 21   | Massage Envy                     | ±3,000 SF                |
| 22   | 2nd Street Bagels                | ±2,000 SF                |
| 23   | Century 21                       | ±2,160 SF                |
| 24   | Roman Delight                    | ±2,000 SF                |
| 25   | AVAILABLE                        | ±1,600 SF                |
| 28   | Pet Supplies Plus                | ±6,000 SF                |
| 29   | Flowersome                       | ±2,000 SF                |
| 30   | Saladworks                       | ±2,800 SF                |
| 31   | MyEyeDr.                         | ±2,800 SF                |
| 32   | AVAILABLE                        | ±1,300 SF                |
| 33   | Tip N Toe Spa                    | ±1,400 SF                |
| 34   | AVAILABLE                        | ±2,700 SF                |
| 36   | House of Pho and<br>Taiko Bistro | ±5,400 SF                |
| 37   | ATI Physical Therapy             | ±3,150 SF                |
| 38   | Quaint Oak Bank                  | ±5,263 SF<br>±150,847 SF |
|      | Total SF                         |                          |