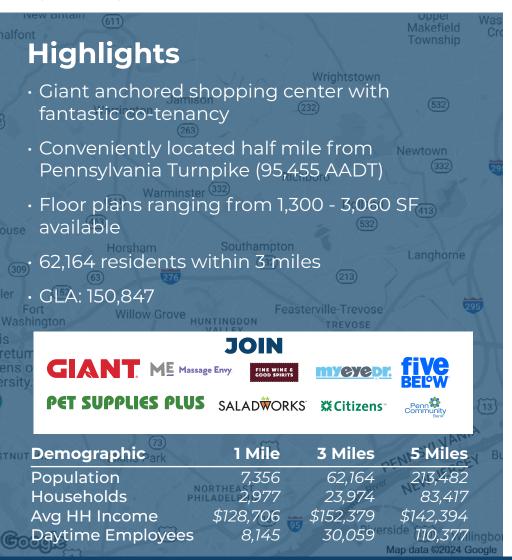

### **Southampton Shopping Center**

466 Second Street Pike - Southampton, PA 18966

| 1 |  |
|---|--|
|   |  |

| Unit | Tenant Squa                      | re Footage               |
|------|----------------------------------|--------------------------|
| 01   | Giant                            | ±59,892 SF               |
| 02   | Giant Gas                        | ±3,100 SF                |
| 03   | Citizen's Bank                   | ±3,666 SF                |
| 04   | Penn Community Bank              | ±2,415 SF                |
| 05   | Robin Hood Restaurant            | ±2,690 SF                |
| 06   | Jewels by Alex                   | ±600 SF                  |
| 07   | AC Rehab Products                | ±600 SF                  |
| 08   | American News and<br>Tobacco     | ±600 SF                  |
| 09   | Threading the City               | ±600 SF                  |
| 10   | Barber 777 Shop                  | ±600 SF                  |
| 11   | AVAILABLE                        | ±3,060 SF                |
| 12   | Management Office                | ±3,500 SF                |
| 13   | AVAILABLE                        | ±1,600 SF                |
| 14   | AVAILABLE                        | ±1,500 SF                |
| 15   | AVAILABLE                        | ±3,000 SF                |
| 16   | Osaka Sushi Bar                  | ±2,000 SF                |
| 17   | AVAILABLE                        | ±2,000 SF                |
| 18   | Wine and Spirits                 | ±6,920 SF                |
| 19   | Five Below                       | ±8,941 SF                |
| 21   | Massage Envy                     | ±3,000 SF                |
| 22   | 2nd Street Bagels                | ±2,000 SF                |
| 23   | Century 21                       | ±2,160 SF                |
| 24   | Roman Delight                    | ±2,000 SF                |
| 25   | AVAILABLE                        | ±1,600 SF                |
| 28   | Pet Supplies Plus                | ±6,000 SF                |
| 29   | Flowersome                       | ±2,000 SF                |
| 30   | Saladworks                       | ±2,800 SF                |
| 31   | MyEyeDr.                         | ±2,800 SF                |
| 32   | AVAILABLE                        | ±1,300 SF                |
| 33   | Tip N Toe Spa                    | ±1,400 SF                |
| 34   | AVAILABLE                        | ±2,700 SF                |
| 36   | House of Pho and<br>Taiko Bistro | ±5,400 SF                |
| 37   | ATI Physical Therapy             | ±3,150 SF                |
| 38   | Quaint Oak Bank                  | ±5,263 SF<br>±150,847 SF |
|      | Total SF                         |                          |