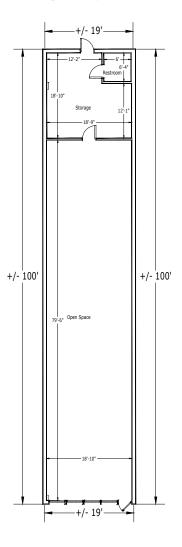

### **Unit 17**

### **Southampton Shopping Center**

466 Second Street Pike - Southampton, PA 18966

| 1 |  |
|---|--|
|   |  |

| Unit | Tenant Squa                      | re Footage               |
|------|----------------------------------|--------------------------|
| 01   | Giant                            | ±59,892 SF               |
| 02   | Giant Gas                        | ±3,100 SF                |
| 03   | Citizen's Bank                   | ±3,666 SF                |
| 04   | Penn Community Bank              | ±2,415 SF                |
| 05   | Robin Hood Restaurant            | ±2,690 SF                |
| 06   | Jewels by Alex                   | ±600 SF                  |
| 07   | AC Rehab Products                | ±600 SF                  |
| 08   | American News and<br>Tobacco     | ±600 SF                  |
| 09   | Threading the City               | ±600 SF                  |
| 10   | Barber 777 Shop                  | ±600 SF                  |
| 11   | AVAILABLE                        | ±3,060 SF                |
| 12   | Management Office                | ±3,500 SF                |
| 13   | AVAILABLE                        | ±1,600 SF                |
| 14   | AVAILABLE                        | ±1,500 SF                |
| 15   | AVAILABLE                        | ±3,000 SF                |
| 16   | Osaka Sushi Bar                  | ±2,000 SF                |
| 17   | AVAILABLE                        | ±2,000 SF                |
| 18   | Wine and Spirits                 | ±6,920 SF                |
| 19   | Five Below                       | ±8,941 SF                |
| 21   | Massage Envy                     | ±3,000 SF                |
| 22   | 2nd Street Bagels                | ±2,000 SF                |
| 23   | Century 21                       | ±2,160 SF                |
| 24   | Roman Delight                    | ±2,000 SF                |
| 25   | AVAILABLE                        | ±1,600 SF                |
| 28   | Pet Supplies Plus                | ±6,000 SF                |
| 29   | Flowersome                       | ±2,000 SF                |
| 30   | Saladworks                       | ±2,800 SF                |
| 31   | MyEyeDr.                         | ±2,800 SF                |
| 32   | AVAILABLE                        | ±1,300 SF                |
| 33   | Tip N Toe Spa                    | ±1,400 SF                |
| 34   | AVAILABLE                        | ±2,700 SF                |
| 36   | House of Pho and<br>Taiko Bistro | ±5,400 SF                |
| 37   | ATI Physical Therapy             | ±3,150 SF                |
| 38   | Quaint Oak Bank                  | ±5,263 SF<br>±150,847 SF |
|      | Total SF                         |                          |