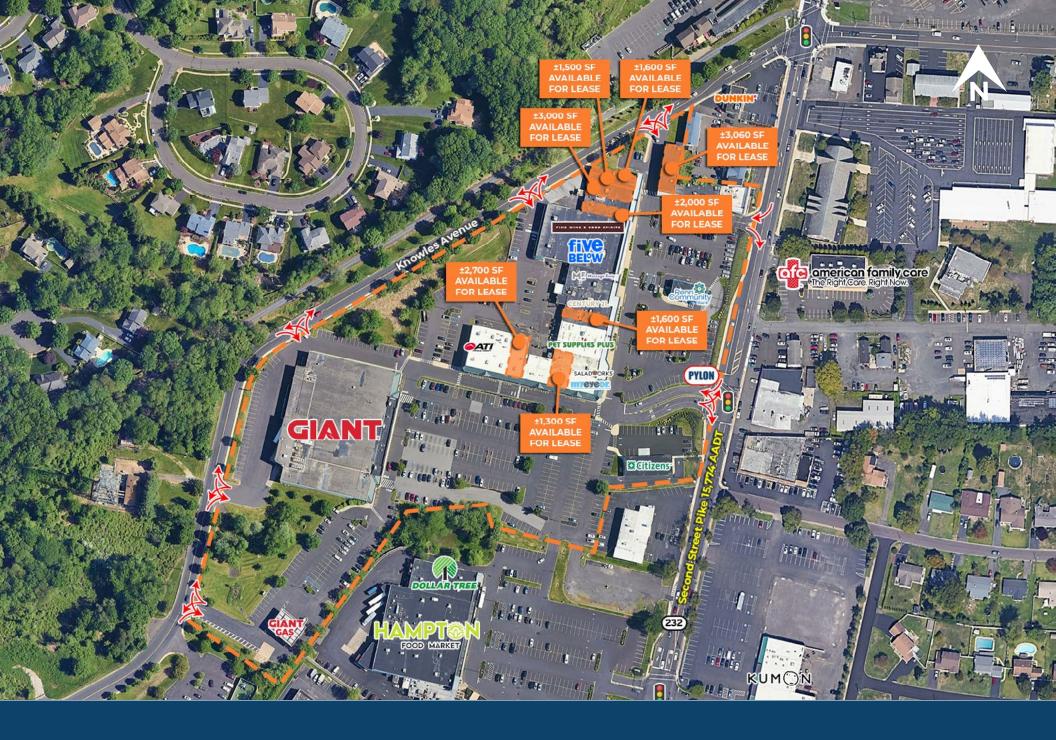

## Site Plan

### **Southampton Shopping Center**

466 Second Street Pike - Southampton, PA 18966

| 1 |  |
|---|--|
|   |  |

| Unit | Tenant Squa                      | re Footage               |
|------|----------------------------------|--------------------------|
| 01   | Giant                            | ±59,892 SF               |
| 02   | Giant Gas                        | ±3,100 SF                |
| 03   | Citizen's Bank                   | ±3,666 SF                |
| 04   | Penn Community Bank              | ±2,415 SF                |
| 05   | Robin Hood Restaurant            | ±2,690 SF                |
| 06   | Jewels by Alex                   | ±600 SF                  |
| 07   | AC Rehab Products                | ±600 SF                  |
| 08   | American News and<br>Tobacco     | ±600 SF                  |
| 09   | Threading the City               | ±600 SF                  |
| 10   | Barber 777 Shop                  | ±600 SF                  |
| 11   | AVAILABLE                        | ±3,060 SF                |
| 12   | Management Office                | ±3,500 SF                |
| 13   | AVAILABLE                        | ±1,600 SF                |
| 14   | AVAILABLE                        | ±1,500 SF                |
| 15   | AVAILABLE                        | ±3,000 SF                |
| 16   | Osaka Sushi Bar                  | ±2,000 SF                |
| 17   | AVAILABLE                        | ±2,000 SF                |
| 18   | Wine and Spirits                 | ±6,920 SF                |
| 19   | Five Below                       | ±8,941 SF                |
| 21   | Massage Envy                     | ±3,000 SF                |
| 22   | 2nd Street Bagels                | ±2,000 SF                |
| 23   | Century 21                       | ±2,160 SF                |
| 24   | Roman Delight                    | ±2,000 SF                |
| 25   | AVAILABLE                        | ±1,600 SF                |
| 28   | Pet Supplies Plus                | ±6,000 SF                |
| 29   | Flowersome                       | ±2,000 SF                |
| 30   | Saladworks                       | ±2,800 SF                |
| 31   | MyEyeDr.                         | ±2,800 SF                |
| 32   | AVAILABLE                        | ±1,300 SF                |
| 33   | Tip N Toe Spa                    | ±1,400 SF                |
| 34   | AVAILABLE                        | ±2,700 SF                |
| 36   | House of Pho and<br>Taiko Bistro | ±5,400 SF                |
| 37   | ATI Physical Therapy             | ±3,150 SF                |
| 38   | Quaint Oak Bank                  | ±5,263 SF<br>±150,847 SF |
|      | Total SF                         |                          |