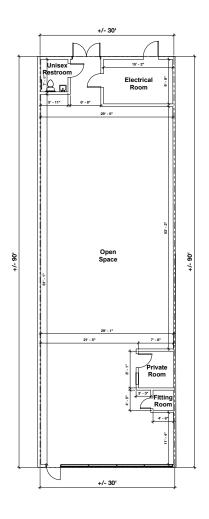

#### **Unit 34**

**FRONT** 

**NOT TO SCALE** 

### **Southampton Shopping Center**

466 Second Street Pike - Southampton, PA 18966

| 1 |  |
|---|--|
|   |  |

| Unit | Tenant Squa                      | re Footage               |
|------|----------------------------------|--------------------------|
| 01   | Giant                            | ±59,892 SF               |
| 02   | Giant Gas                        | ±3,100 SF                |
| 03   | Citizen's Bank                   | ±3,666 SF                |
| 04   | Penn Community Bank              | ±2,415 SF                |
| 05   | Robin Hood Restaurant            | ±2,690 SF                |
| 06   | Jewels by Alex                   | ±600 SF                  |
| 07   | AC Rehab Products                | ±600 SF                  |
| 08   | American News and<br>Tobacco     | ±600 SF                  |
| 09   | Threading the City               | ±600 SF                  |
| 10   | Barber 777 Shop                  | ±600 SF                  |
| 11   | AVAILABLE                        | ±3,060 SF                |
| 12   | Management Office                | ±3,500 SF                |
| 13   | AVAILABLE                        | ±1,600 SF                |
| 14   | AVAILABLE                        | ±1,500 SF                |
| 15   | AVAILABLE                        | ±3,000 SF                |
| 16   | Osaka Sushi Bar                  | ±2,000 SF                |
| 17   | AVAILABLE                        | ±2,000 SF                |
| 18   | Wine and Spirits                 | ±6,920 SF                |
| 19   | Five Below                       | ±8,941 SF                |
| 21   | Massage Envy                     | ±3,000 SF                |
| 22   | 2nd Street Bagels                | ±2,000 SF                |
| 23   | Century 21                       | ±2,160 SF                |
| 24   | Roman Delight                    | ±2,000 SF                |
| 25   | AVAILABLE                        | ±1,600 SF                |
| 28   | Pet Supplies Plus                | ±6,000 SF                |
| 29   | Flowersome                       | ±2,000 SF                |
| 30   | Saladworks                       | ±2,800 SF                |
| 31   | MyEyeDr.                         | ±2,800 SF                |
| 32   | AVAILABLE                        | ±1,300 SF                |
| 33   | Tip N Toe Spa                    | ±1,400 SF                |
| 34   | AVAILABLE                        | ±2,700 SF                |
| 36   | House of Pho and<br>Taiko Bistro | ±5,400 SF                |
| 37   | ATI Physical Therapy             | ±3,150 SF                |
| 38   | Quaint Oak Bank                  | ±5,263 SF<br>±150,847 SF |
|      | Total SF                         |                          |