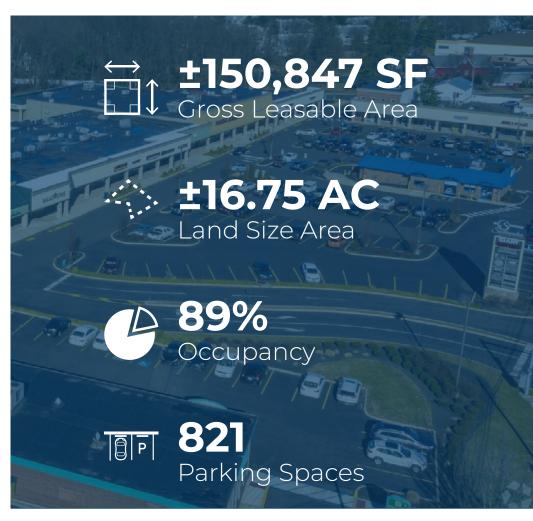

### **Southampton Shopping Center**

466 Second Street Pike - Southampton, PA 18966

| 1 |  |
|---|--|
|   |  |

| Unit | Tenant Squa                      | re Footage               |
|------|----------------------------------|--------------------------|
| 01   | Giant                            | ±59,892 SF               |
| 02   | Giant Gas                        | ±3,100 SF                |
| 03   | Citizen's Bank                   | ±3,666 SF                |
| 04   | Penn Community Bank              | ±2,415 SF                |
| 05   | Robin Hood Restaurant            | ±2,690 SF                |
| 06   | Jewels by Alex                   | ±600 SF                  |
| 07   | AC Rehab Products                | ±600 SF                  |
| 08   | American News and<br>Tobacco     | ±600 SF                  |
| 09   | Threading the City               | ±600 SF                  |
| 10   | Barber 777 Shop                  | ±600 SF                  |
| 11   | AVAILABLE                        | ±3,060 SF                |
| 12   | Management Office                | ±3,500 SF                |
| 13   | AVAILABLE                        | ±1,600 SF                |
| 14   | AVAILABLE                        | ±1,500 SF                |
| 15   | AVAILABLE                        | ±3,000 SF                |
| 16   | Osaka Sushi Bar                  | ±2,000 SF                |
| 17   | AVAILABLE                        | ±2,000 SF                |
| 18   | Wine and Spirits                 | ±6,920 SF                |
| 19   | Five Below                       | ±8,941 SF                |
| 21   | Massage Envy                     | ±3,000 SF                |
| 22   | 2nd Street Bagels                | ±2,000 SF                |
| 23   | Century 21                       | ±2,160 SF                |
| 24   | Roman Delight                    | ±2,000 SF                |
| 25   | AVAILABLE                        | ±1,600 SF                |
| 28   | Pet Supplies Plus                | ±6,000 SF                |
| 29   | Flowersome                       | ±2,000 SF                |
| 30   | Saladworks                       | ±2,800 SF                |
| 31   | MyEyeDr.                         | ±2,800 SF                |
| 32   | AVAILABLE                        | ±1,300 SF                |
| 33   | Tip N Toe Spa                    | ±1,400 SF                |
| 34   | AVAILABLE                        | ±2,700 SF                |
| 36   | House of Pho and<br>Taiko Bistro | ±5,400 SF                |
| 37   | ATI Physical Therapy             | ±3,150 SF                |
| 38   | Quaint Oak Bank                  | ±5,263 SF<br>±150,847 SF |
|      | Total SF                         |                          |