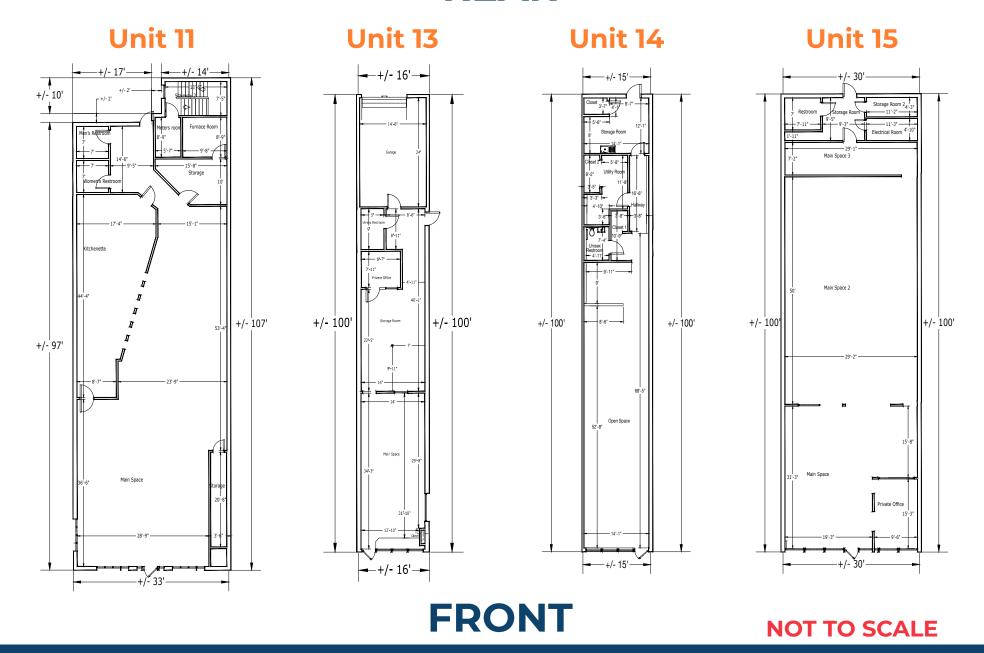

# Floor Plans

### **Southampton Shopping Center**

466 Second Street Pike - Southampton, PA 18966

| 1 |  |
|---|--|
|   |  |

| Unit | Tenant Squa                      | re Footage               |
|------|----------------------------------|--------------------------|
| 01   | Giant                            | ±59,892 SF               |
| 02   | Giant Gas                        | ±3,100 SF                |
| 03   | Citizen's Bank                   | ±3,666 SF                |
| 04   | Penn Community Bank              | ±2,415 SF                |
| 05   | Robin Hood Restaurant            | ±2,690 SF                |
| 06   | Jewels by Alex                   | ±600 SF                  |
| 07   | AC Rehab Products                | ±600 SF                  |
| 08   | American News and<br>Tobacco     | ±600 SF                  |
| 09   | Threading the City               | ±600 SF                  |
| 10   | Barber 777 Shop                  | ±600 SF                  |
| 11   | AVAILABLE                        | ±3,060 SF                |
| 12   | Management Office                | ±3,500 SF                |
| 13   | AVAILABLE                        | ±1,600 SF                |
| 14   | AVAILABLE                        | ±1,500 SF                |
| 15   | AVAILABLE                        | ±3,000 SF                |
| 16   | Osaka Sushi Bar                  | ±2,000 SF                |
| 17   | AVAILABLE                        | ±2,000 SF                |
| 18   | Wine and Spirits                 | ±6,920 SF                |
| 19   | Five Below                       | ±8,941 SF                |
| 21   | Massage Envy                     | ±3,000 SF                |
| 22   | 2nd Street Bagels                | ±2,000 SF                |
| 23   | Century 21                       | ±2,160 SF                |
| 24   | Roman Delight                    | ±2,000 SF                |
| 25   | AVAILABLE                        | ±1,600 SF                |
| 28   | Pet Supplies Plus                | ±6,000 SF                |
| 29   | Flowersome                       | ±2,000 SF                |
| 30   | Saladworks                       | ±2,800 SF                |
| 31   | MyEyeDr.                         | ±2,800 SF                |
| 32   | AVAILABLE                        | ±1,300 SF                |
| 33   | Tip N Toe Spa                    | ±1,400 SF                |
| 34   | AVAILABLE                        | ±2,700 SF                |
| 36   | House of Pho and<br>Taiko Bistro | ±5,400 SF                |
| 37   | ATI Physical Therapy             | ±3,150 SF                |
| 38   | Quaint Oak Bank                  | ±5,263 SF<br>±150,847 SF |
|      | Total SF                         |                          |