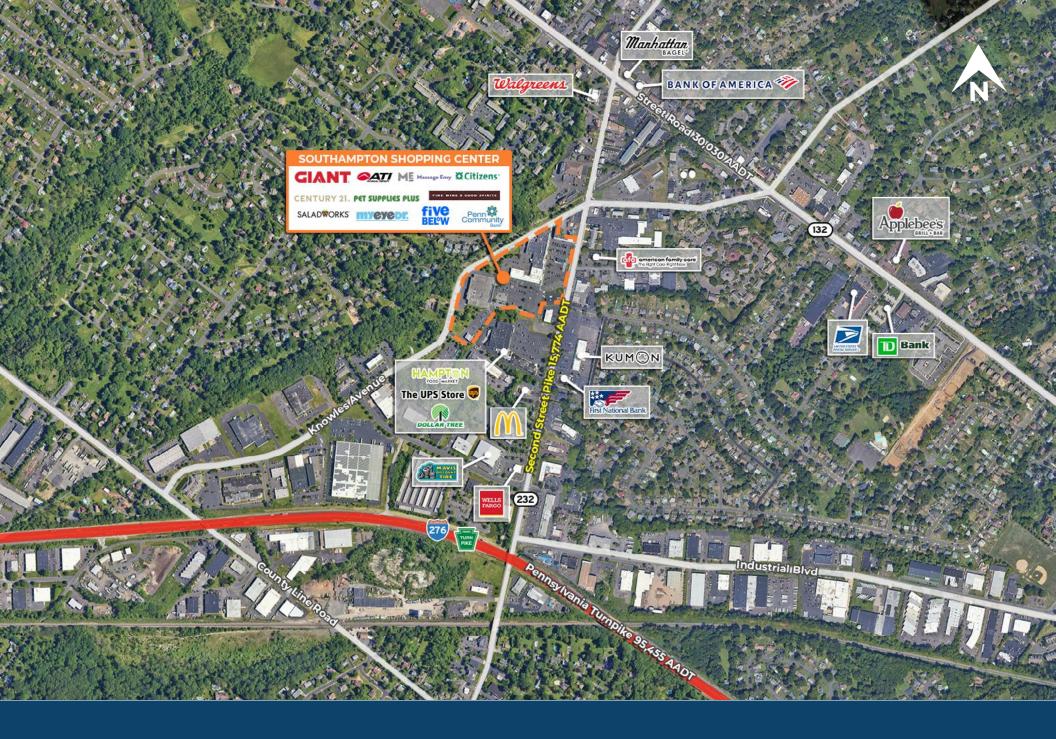

| ±2,800 SF                |
| 31   | MyEyeDr.                         | ±2,800 SF                |
| 32   | AVAILABLE                        | ±1,300 SF                |
| 33   | Tip N Toe Spa                    | ±1,400 SF                |
| 34   | AVAILABLE                        | ±2,700 SF                |
| 36   | House of Pho and<br>Taiko Bistro | ±5,400 SF                |
| 37   | ATI Physical Therapy             | ±3,150 SF                |
| 38   | Quaint Oak Bank                  | ±5,263 SF<br>±150,847 SF |
|      | Total SF                         |                          |



## Site Plan

### **REAR**



# Floor Plans

### **REAR**

### **Unit 17**



### **Unit 25**



#### **Unit 34**



**FRONT** 

**NOT TO SCALE** 

# Floor Plans



# **Zoom Aerial**



# **Local Aerial**



## **Market Aerial**