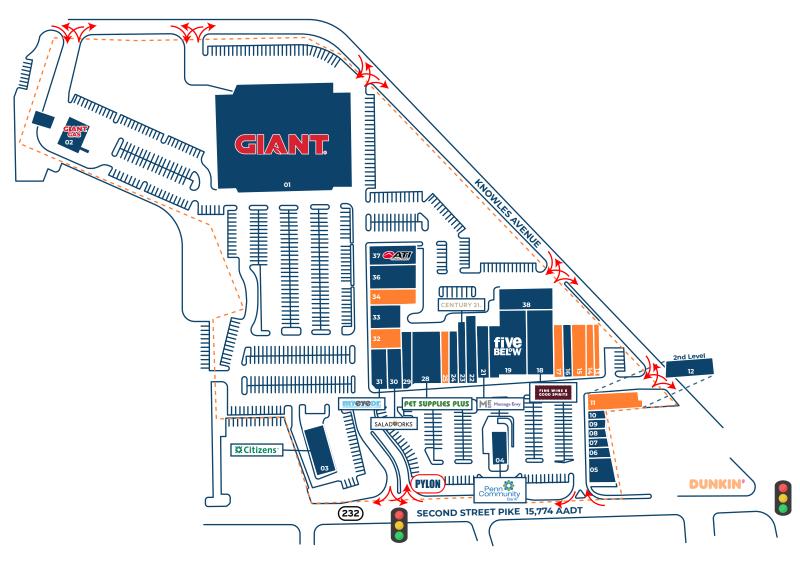

### **Southampton Shopping Center**

466 Second Street Pike - Southampton, PA 18966

| 1 |  |
|---|--|
|   |  |

| Unit | Tenant Squa                      | re Footage               |
|------|----------------------------------|--------------------------|
| 01   | Giant                            | ±59,892 SF               |
| 02   | Giant Gas                        | ±3,100 SF                |
| 03   | Citizen's Bank                   | ±3,666 SF                |
| 04   | Penn Community Bank              | ±2,415 SF                |
| 05   | Robin Hood Restaurant            | ±2,690 SF                |
| 06   | Jewels by Alex                   | ±600 SF                  |
| 07   | AC Rehab Products                | ±600 SF                  |
| 08   | American News and<br>Tobacco     | ±600 SF                  |
| 09   | Threading the City               | ±600 SF                  |
| 10   | Barber 777 Shop                  | ±600 SF                  |
| 11   | AVAILABLE                        | ±3,060 SF                |
| 12   | Management Office                | ±3,500 SF                |
| 13   | AVAILABLE                        | ±1,600 SF                |
| 14   | AVAILABLE                        | ±1,500 SF                |
| 15   | AVAILABLE                        | ±3,000 SF                |
| 16   | Osaka Sushi Bar                  | ±2,000 SF                |
| 17   | AVAILABLE                        | ±2,000 SF                |
| 18   | Wine and Spirits                 | ±6,920 SF                |
| 19   | Five Below                       | ±8,941 SF                |
| 21   | Massage Envy                     | ±3,000 SF                |
| 22   | 2nd Street Bagels                | ±2,000 SF                |
| 23   | Century 21                       | ±2,160 SF                |
| 24   | Roman Delight                    | ±2,000 SF                |
| 25   | AVAILABLE                        | ±1,600 SF                |
| 28   | Pet Supplies Plus                | ±6,000 SF                |
| 29   | Flowersome                       | ±2,000 SF                |
| 30   | Saladworks                       | ±2,800 SF                |
| 31   | MyEyeDr.                         | ±2,800 SF                |
| 32   | AVAILABLE                        | ±1,300 SF                |
| 33   | Tip N Toe Spa                    | ±1,400 SF                |
| 34   | AVAILABLE                        | ±2,700 SF                |
| 36   | House of Pho and<br>Taiko Bistro | ±5,400 SF                |
| 37   | ATI Physical Therapy             | ±3,150 SF                |
| 38   | Quaint Oak Bank                  | ±5,263 SF<br>±150,847 SF |
|      | Total SF                         |                          |

## Site Plan