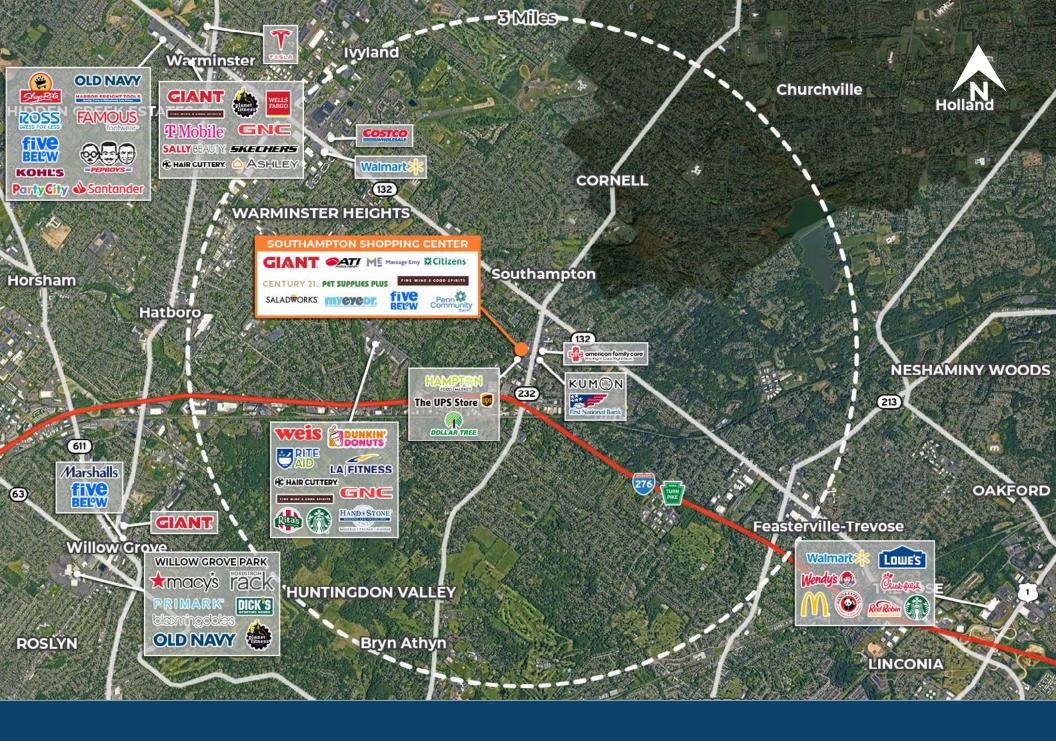

00 SF                |
| 31   | MyEyeDr.                         | ±2,800 SF                |
| 32   | AVAILABLE                        | ±1,300 SF                |
| 33   | Tip N Toe Spa                    | ±1,400 SF                |
| 34   | AVAILABLE                        | ±2,700 SF                |
| 36   | House of Pho and<br>Taiko Bistro | ±5,400 SF                |
| 37   | ATI Physical Therapy             | ±3,150 SF                |
| 38   | Quaint Oak Bank                  | ±5,263 SF<br>±150,847 SF |
|      | Total SF                         |                          |



## Site Plan

### **REAR**



# Floor Plans

### **REAR**

### **Unit 17**



### **Unit 25**



#### **Unit 34**



**FRONT** 

**NOT TO SCALE** 

# Floor Plans



# **Zoom Aerial**



# **Local Aerial**



## **Market Aerial**