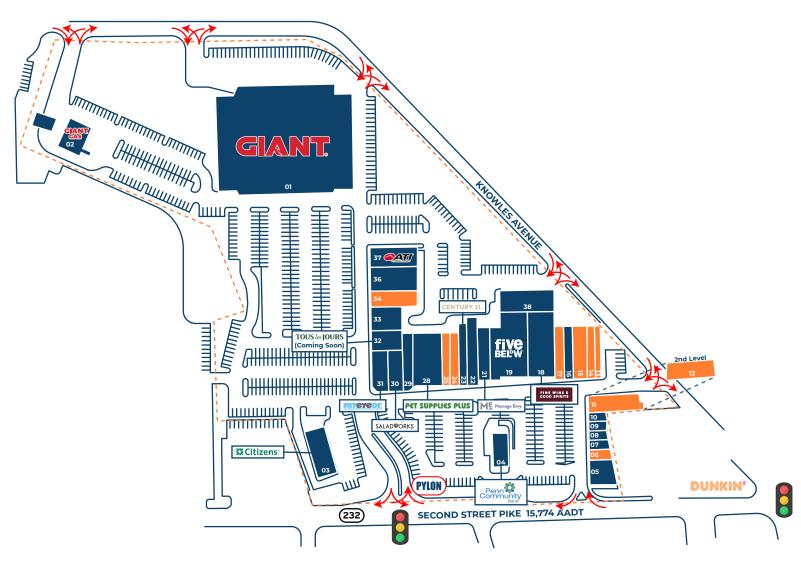

## Site Plan

### **Southampton Shopping Center**

466 Second Street Pike - Southampton, PA 18966

| 1 |  |
|---|--|

| Unit | Tenant Squa                      | re Footage  |
|------|----------------------------------|-------------|
| 01   | Giant                            | ±59,892 SF  |
| 02   | Giant Gas                        | ±3,100 SF   |
| 03   | Citizen's Bank                   | ±3,666 SF   |
| 04   | Penn Community Bank              | ±2,415 SF   |
| 05   | Robin Hood Restaurant            | ±2,690 SF   |
| 06   | AVAILABLE                        | ±600 SF     |
| 07   | AC Rehab Products                | ±600 SF     |
| 08   | American News and<br>Tobacco     | ±600 SF     |
| 09   | Threading the City               | ±600 SF     |
| 10   | Barber 777 Shop                  | ±600 SF     |
| 11   | AVAILABLE                        | ±3,060 SF   |
| 12   | AVAILABLE                        | ±3,500 SF   |
| 13   | AVAILABLE                        | ±1,600 SF   |
| 14   | AVAILABLE                        | ±1,500 SF   |
| 15   | AVAILABLE                        | ±3,000 SF   |
| 16   | Osaka Sushi Bar                  | ±2,000 SF   |
| 17   | AVAILABLE                        | ±2,000 SF   |
| 18   | Wine and Spirits                 | ±6,920 SF   |
| 19   | Five Below                       | ±8,941 SF   |
| 21   | Massage Envy                     | ±3,000 SF   |
| 22   | 2nd Street Bagels                | ±2,000 SF   |
| 23   | Century 21                       | ±2,160 SF   |
| 24   | AVAILABLE                        | ±2,000 SF   |
| 25   | AVAILABLE                        | ±1,600 SF   |
| 28   | Pet Supplies Plus                | ±6,000 SF   |
| 29   | Flowersome                       | ±2,000 SF   |
| 30   | Saladworks                       | ±2,800 SF   |
| 31   | MyEyeDr.                         | ±2,800 SF   |
| 32   | Tous Les Jour                    | ±1,300 SF   |
| 33   | Tip N Toe Spa                    | ±1,400 SF   |
| 34   | AVAILABLE                        | ±2,700 SF   |
| 36   | House of Pho and<br>Taiko Bistro | ±5,400 SF   |
| 37   | ATI Physical Therapy             | ±3,150 SF   |
| 38   | Quaint Oak Bank                  | ±5,263 SF   |
|      | Total SF                         | ±150,847 SF |