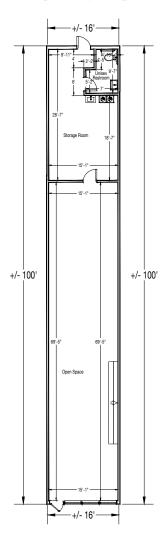

|
| 25   | AVAILABLE                        | ±1,600 SF   |
| 28   | Pet Supplies Plus                | ±6,000 SF   |
| 29   | Flowersome                       | ±2,000 SF   |
| 30   | Saladworks                       | ±2,800 SF   |
| 31   | MyEyeDr.                         | ±2,800 SF   |
| 32   | Tous Les Jour                    | ±1,300 SF   |
| 33   | Tip N Toe Spa                    | ±1,400 SF   |
| 34   | AVAILABLE                        | ±2,700 SF   |
| 36   | House of Pho and<br>Taiko Bistro | ±5,400 SF   |
| 37   | ATI Physical Therapy             | ±3,150 SF   |
| 38   | Quaint Oak Bank                  | ±5,263 SF   |
|      | Total SF                         | ±150,847 SF |



## Site Plan

### **REAR**



## Floor Plans

### **REAR**

#### **Unit 17**



#### **Unit 25**



#### **Unit 34**



**FRONT** 

**NOT TO SCALE** 

# Floor Plans



# **Zoom Aerial**



# **Local Aerial**



## **Market Aerial**