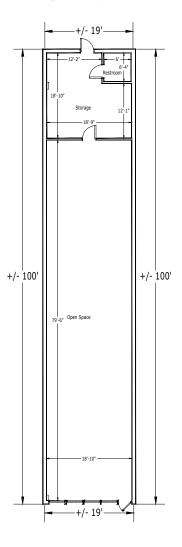

| ±2,000 SF   |
| 25   | AVAILABLE                        | ±1,600 SF   |
| 28   | Pet Supplies Plus                | ±6,000 SF   |
| 29   | Flowersome                       | ±2,000 SF   |
| 30   | Saladworks                       | ±2,800 SF   |
| 31   | MyEyeDr.                         | ±2,800 SF   |
| 32   | Tous Les Jour                    | ±1,300 SF   |
| 33   | Tip N Toe Spa                    | ±1,400 SF   |
| 34   | AVAILABLE                        | ±2,700 SF   |
| 36   | House of Pho and<br>Taiko Bistro | ±5,400 SF   |
| 37   | ATI Physical Therapy             | ±3,150 SF   |
| 38   | Quaint Oak Bank                  | ±5,263 SF   |
|      | Total SF                         | ±150,847 SF |



## Site Plan

### **REAR**



## Floor Plans

### **REAR**

#### **Unit 17**



#### **Unit 25**



#### **Unit 34**



**FRONT** 

**NOT TO SCALE** 

# Floor Plans



# **Zoom Aerial**



# **Local Aerial**



## **Market Aerial**