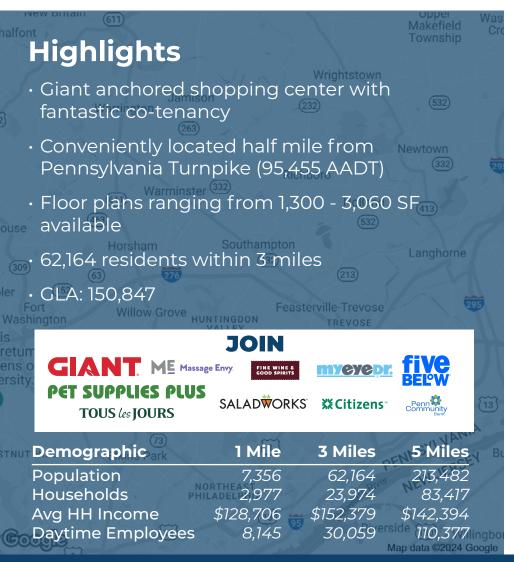

### **Southampton Shopping Center**

466 Second Street Pike - Southampton, PA 18966

| 1 |  |
|---|--|

| Unit | Tenant Squa                      | re Footage  |
|------|----------------------------------|-------------|
| 01   | Giant                            | ±59,892 SF  |
| 02   | Giant Gas                        | ±3,100 SF   |
| 03   | Citizen's Bank                   | ±3,666 SF   |
| 04   | Penn Community Bank              | ±2,415 SF   |
| 05   | Robin Hood Restaurant            | ±2,690 SF   |
| 06   | AVAILABLE                        | ±600 SF     |
| 07   | AC Rehab Products                | ±600 SF     |
| 08   | American News and<br>Tobacco     | ±600 SF     |
| 09   | Threading the City               | ±600 SF     |
| 10   | Barber 777 Shop                  | ±600 SF     |
| 11   | AVAILABLE                        | ±3,060 SF   |
| 12   | AVAILABLE                        | ±3,500 SF   |
| 13   | AVAILABLE                        | ±1,600 SF   |
| 14   | AVAILABLE                        | ±1,500 SF   |
| 15   | AVAILABLE                        | ±3,000 SF   |
| 16   | Osaka Sushi Bar                  | ±2,000 SF   |
| 17   | AVAILABLE                        | ±2,000 SF   |
| 18   | Wine and Spirits                 | ±6,920 SF   |
| 19   | Five Below                       | ±8,941 SF   |
| 21   | Massage Envy                     | ±3,000 SF   |
| 22   | 2nd Street Bagels                | ±2,000 SF   |
| 23   | Century 21                       | ±2,160 SF   |
| 24   | AVAILABLE                        | ±2,000 SF   |
| 25   | AVAILABLE                        | ±1,600 SF   |
| 28   | Pet Supplies Plus                | ±6,000 SF   |
| 29   | Flowersome                       | ±2,000 SF   |
| 30   | Saladworks                       | ±2,800 SF   |
| 31   | MyEyeDr.                         | ±2,800 SF   |
| 32   | Tous Les Jour                    | ±1,300 SF   |
| 33   | Tip N Toe Spa                    | ±1,400 SF   |
| 34   | AVAILABLE                        | ±2,700 SF   |
| 36   | House of Pho and<br>Taiko Bistro | ±5,400 SF   |
| 37   | ATI Physical Therapy             | ±3,150 SF   |
| 38   | Quaint Oak Bank                  | ±5,263 SF   |
|      | Total SF                         | ±150,847 SF |