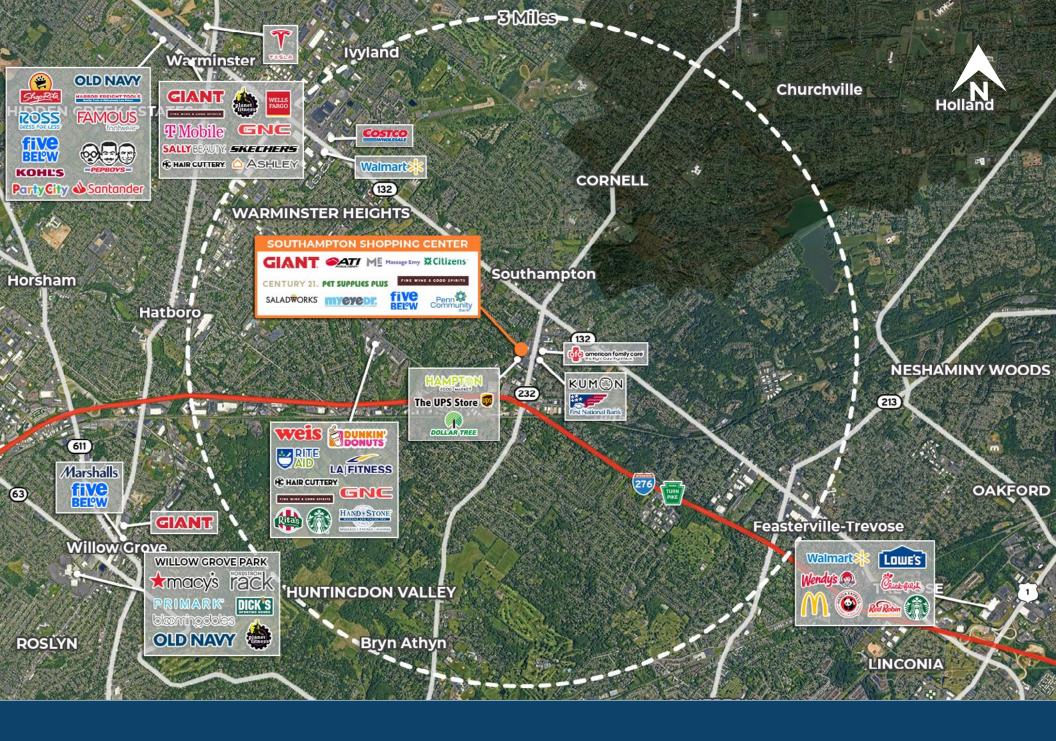

SF   |
| 29   | Flowersome                       | ±2,000 SF   |
| 30   | Saladworks                       | ±2,800 SF   |
| 31   | MyEyeDr.                         | ±2,800 SF   |
| 32   | Tous Les Jour                    | ±1,300 SF   |
| 33   | Tip N Toe Spa                    | ±1,400 SF   |
| 34   | AVAILABLE                        | ±2,700 SF   |
| 36   | House of Pho and<br>Taiko Bistro | ±5,400 SF   |
| 37   | ATI Physical Therapy             | ±3,150 SF   |
| 38   | Quaint Oak Bank                  | ±5,263 SF   |
|      | Total SF                         | ±150,847 SF |



## Site Plan

### **REAR**



## Floor Plans

### **REAR**

#### **Unit 17**



#### **Unit 25**



#### **Unit 34**



**FRONT** 

**NOT TO SCALE** 

# Floor Plans



# **Zoom Aerial**



# **Local Aerial**



## **Market Aerial**