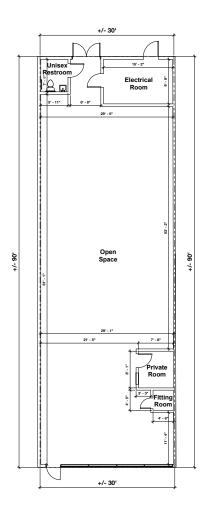

E                        | ±1,600 SF   |
| 28   | Pet Supplies Plus                | ±6,000 SF   |
| 29   | Flowersome                       | ±2,000 SF   |
| 30   | Saladworks                       | ±2,800 SF   |
| 31   | MyEyeDr.                         | ±2,800 SF   |
| 32   | Tous Les Jour                    | ±1,300 SF   |
| 33   | Tip N Toe Spa                    | ±1,400 SF   |
| 34   | AVAILABLE                        | ±2,700 SF   |
| 36   | House of Pho and<br>Taiko Bistro | ±5,400 SF   |
| 37   | ATI Physical Therapy             | ±3,150 SF   |
| 38   | Quaint Oak Bank                  | ±5,263 SF   |
|      | Total SF                         | ±150,847 SF |



## Site Plan

### **REAR**



## Floor Plans

### **REAR**

#### **Unit 17**



#### **Unit 25**



#### **Unit 34**



**FRONT** 

**NOT TO SCALE** 

# Floor Plans



# **Zoom Aerial**



# **Local Aerial**



## **Market Aerial**