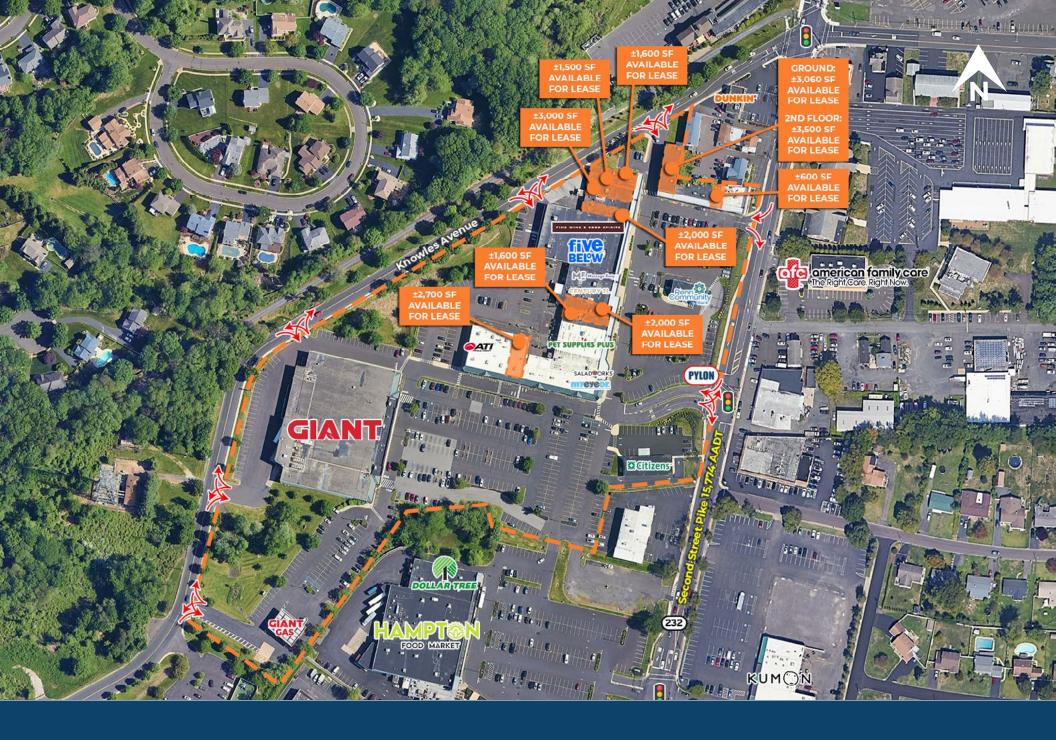

# **Zoom Aerial**

### **Southampton Shopping Center**

466 Second Street Pike - Southampton, PA 18966

| 1 |  |
|---|--|

| Unit | Tenant Squa                      | re Footage  |
|------|----------------------------------|-------------|
| 01   | Giant                            | ±59,892 SF  |
| 02   | Giant Gas                        | ±3,100 SF   |
| 03   | Citizen's Bank                   | ±3,666 SF   |
| 04   | Penn Community Bank              | ±2,415 SF   |
| 05   | Robin Hood Restaurant            | ±2,690 SF   |
| 06   | AVAILABLE                        | ±600 SF     |
| 07   | AC Rehab Products                | ±600 SF     |
| 08   | American News and<br>Tobacco     | ±600 SF     |
| 09   | Threading the City               | ±600 SF     |
| 10   | Barber 777 Shop                  | ±600 SF     |
| 11   | AVAILABLE                        | ±3,060 SF   |
| 12   | AVAILABLE                        | ±3,500 SF   |
| 13   | AVAILABLE                        | ±1,600 SF   |
| 14   | AVAILABLE                        | ±1,500 SF   |
| 15   | AVAILABLE                        | ±3,000 SF   |
| 16   | Osaka Sushi Bar                  | ±2,000 SF   |
| 17   | AVAILABLE                        | ±2,000 SF   |
| 18   | Wine and Spirits                 | ±6,920 SF   |
| 19   | Five Below                       | ±8,941 SF   |
| 21   | Massage Envy                     | ±3,000 SF   |
| 22   | 2nd Street Bagels                | ±2,000 SF   |
| 23   | Century 21                       | ±2,160 SF   |
| 24   | AVAILABLE                        | ±2,000 SF   |
| 25   | AVAILABLE                        | ±1,600 SF   |
| 28   | Pet Supplies Plus                | ±6,000 SF   |
| 29   | Flowersome                       | ±2,000 SF   |
| 30   | Saladworks                       | ±2,800 SF   |
| 31   | MyEyeDr.                         | ±2,800 SF   |
| 32   | Tous Les Jour                    | ±1,300 SF   |
| 33   | Tip N Toe Spa                    | ±1,400 SF   |
| 34   | AVAILABLE                        | ±2,700 SF   |
| 36   | House of Pho and<br>Taiko Bistro | ±5,400 SF   |
| 37   | ATI Physical Therapy             | ±3,150 SF   |
| 38   | Quaint Oak Bank                  | ±5,263 SF   |
|      | Total SF                         | ±150,847 SF |