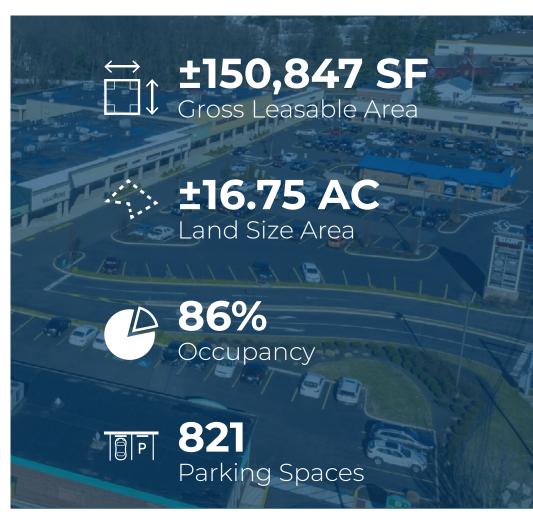

### **Southampton Shopping Center**

466 Second Street Pike - Southampton, PA 18966

| 1 |  |
|---|--|

| Unit | Tenant Squa                      | re Footage  |
|------|----------------------------------|-------------|
| 01   | Giant                            | ±59,892 SF  |
| 02   | Giant Gas                        | ±3,100 SF   |
| 03   | Citizen's Bank                   | ±3,666 SF   |
| 04   | Penn Community Bank              | ±2,415 SF   |
| 05   | Robin Hood Restaurant            | ±2,690 SF   |
| 06   | AVAILABLE                        | ±600 SF     |
| 07   | AC Rehab Products                | ±600 SF     |
| 08   | American News and<br>Tobacco     | ±600 SF     |
| 09   | Threading the City               | ±600 SF     |
| 10   | Barber 777 Shop                  | ±600 SF     |
| 11   | AVAILABLE                        | ±3,060 SF   |
| 12   | AVAILABLE                        | ±3,500 SF   |
| 13   | AVAILABLE                        | ±1,600 SF   |
| 14   | AVAILABLE                        | ±1,500 SF   |
| 15   | AVAILABLE                        | ±3,000 SF   |
| 16   | Osaka Sushi Bar                  | ±2,000 SF   |
| 17   | AVAILABLE                        | ±2,000 SF   |
| 18   | Wine and Spirits                 | ±6,920 SF   |
| 19   | Five Below                       | ±8,941 SF   |
| 21   | Massage Envy                     | ±3,000 SF   |
| 22   | 2nd Street Bagels                | ±2,000 SF   |
| 23   | Century 21                       | ±2,160 SF   |
| 24   | AVAILABLE                        | ±2,000 SF   |
| 25   | AVAILABLE                        | ±1,600 SF   |
| 28   | Pet Supplies Plus                | ±6,000 SF   |
| 29   | Flowersome                       | ±2,000 SF   |
| 30   | Saladworks                       | ±2,800 SF   |
| 31   | MyEyeDr.                         | ±2,800 SF   |
| 32   | Tous Les Jour                    | ±1,300 SF   |
| 33   | Tip N Toe Spa                    | ±1,400 SF   |
| 34   | AVAILABLE                        | ±2,700 SF   |
| 36   | House of Pho and<br>Taiko Bistro | ±5,400 SF   |
| 37   | ATI Physical Therapy             | ±3,150 SF   |
| 38   | Quaint Oak Bank                  | ±5,263 SF   |
|      | Total SF                         | ±150,847 SF |