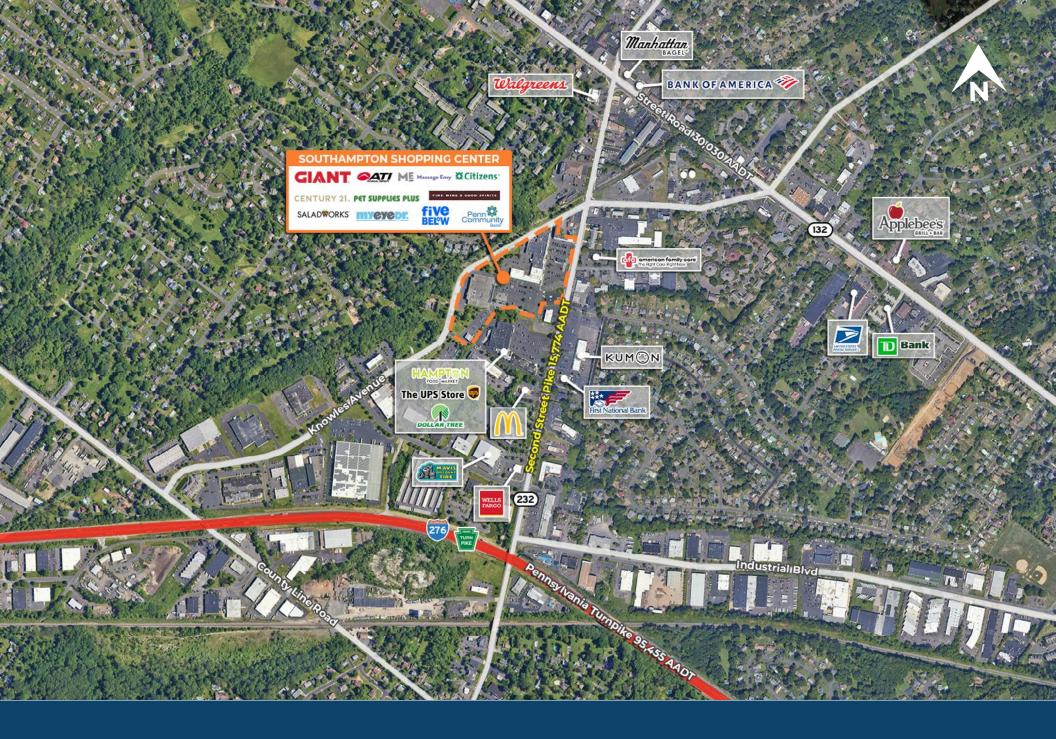

| ±6,000 SF   |
| 29   | Flowersome                       | ±2,000 SF   |
| 30   | Saladworks                       | ±2,800 SF   |
| 31   | MyEyeDr.                         | ±2,800 SF   |
| 32   | Tous Les Jour                    | ±1,300 SF   |
| 33   | Tip N Toe Spa                    | ±1,400 SF   |
| 34   | AVAILABLE                        | ±2,700 SF   |
| 36   | House of Pho and<br>Taiko Bistro | ±5,400 SF   |
| 37   | ATI Physical Therapy             | ±3,150 SF   |
| 38   | Quaint Oak Bank                  | ±5,263 SF   |
|      | Total SF                         | ±150,847 SF |



## Site Plan

### **REAR**



## Floor Plans

### **REAR**

#### **Unit 17**



#### **Unit 25**



#### **Unit 34**



**FRONT** 

**NOT TO SCALE** 

# Floor Plans



# **Zoom Aerial**



# **Local Aerial**



## **Market Aerial**