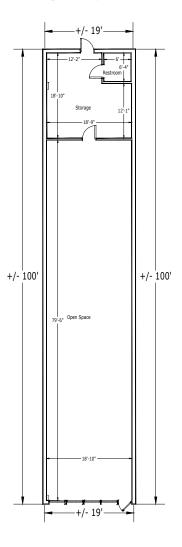

| ±1,600 SF  |
| 28   | Pet Supplies Plus                | ±6,000 SF  |
| 29   | Flowersome                       | ±2,000 SF  |
| 30   | Saladworks                       | ±2,800 SF  |
| 31   | MyEyeDr.                         | ±2,800 SF  |
| 32   | AVAILABLE                        | ±1,300 SF  |
| 33   | Tip N Toe Spa                    | ±1,400 SF  |
| 34   | AVAILABLE                        | ±2,700 SF  |
| 36   | House of Pho and<br>Taiko Bistro | ±5,400 SF  |
| 37   | ATI Physical Therapy             | ±3,150 SF  |
| 38   | Quaint Oak Bank                  | ±5,263 SF  |
|      |                                  |            |



## Site Plan

## **REAR**

### Unit 11



### **Unit 14**



## **FRONT**

### Unit 15



**NOT TO SCALE** 

# Floor Plans

## **REAR**

### **Unit 17**



### **Unit 25**



#### **Unit 34**



**FRONT** 

**NOT TO SCALE** 

# Floor Plans



# **Zoom Aerial**



# **Local Aerial**



## **Market Aerial**