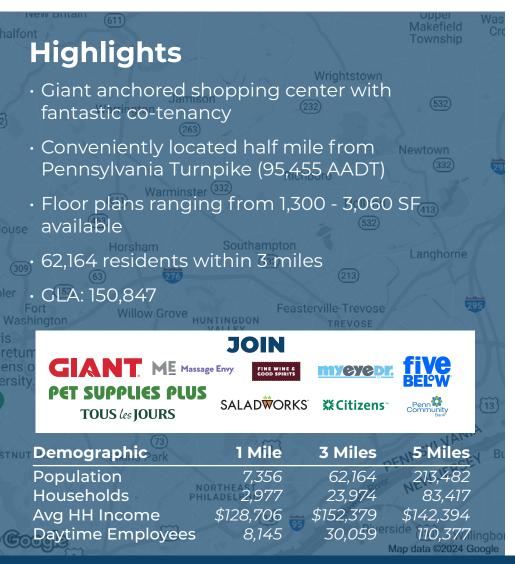

## **Southampton Shopping Center**

1

466 Second Street Pike - Southampton, PA 18966

| Unit | Tenant Squa                      | re Footage |
|------|----------------------------------|------------|
| 01   | Giant                            | ±59,892 SF |
| 02   | Giant Gas                        | ±3,100 SF  |
| 03   | Citizen's Bank                   | ±3,666 SF  |
| 04   | Penn Community Bank              | ±2,415 SF  |
| 05   | Robin Hood Restaurant            | ±2,690 SF  |
| 06   | Jewels by Alex                   | ±600 SF    |
| 07   | AC Rehab Products                | ±600 SF    |
| 80   | American News and<br>Tobacco     | ±600 SF    |
| 09   | Threading the City               | ±600 SF    |
| 10   | Barber 777 Shop                  | ±600 SF    |
| 11   | AVAILABLE                        | ±3,060 SF  |
| 12   | Management Office                | ±3,500 SF  |
| 13   | Tous Les Jour                    | ±1,600 SF  |
| 14   | AVAILABLE                        | ±1,500 SF  |
| 15   | AVAILABLE                        | ±3,000 SF  |
| 16   | Osaka Sushi Bar                  | ±2,000 SF  |
| 17   | AVAILABLE                        | ±2,000 SF  |
| 18   | Wine and Spirits                 | ±6,920 SF  |
| 19   | Five Below                       | ±8,941 SF  |
| 21   | Massage Envy                     | ±3,000 SF  |
| 22   | 2nd Street Bagels                | ±2,000 SF  |
| 23   | Century 21                       | ±2,160 SF  |
| 24   | Roman Delight                    | ±2,000 SF  |
| 25   | AVAILABLE                        | ±1,600 SF  |
| 28   | Pet Supplies Plus                | ±6,000 SF  |
| 29   | Flowersome                       | ±2,000 SF  |
| 30   | Saladworks                       | ±2,800 SF  |
| 31   | MyEyeDr.                         | ±2,800 SF  |
| 32   | AVAILABLE                        | ±1,300 SF  |
| 33   | Tip N Toe Spa                    | ±1,400 SF  |
| 34   | AVAILABLE                        | ±2,700 SF  |
| 36   | House of Pho and<br>Taiko Bistro | ±5,400 SF  |
| 37   | ATI Physical Therapy             | ±3,150 SF  |
| 38   | Quaint Oak Bank                  | ±5,263 SF  |
|      |                                  |            |