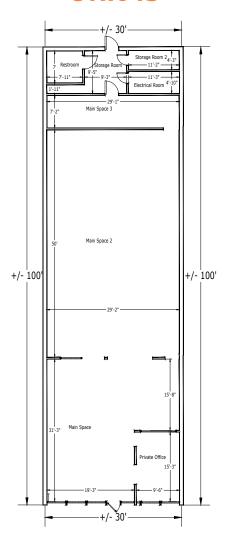

| ±2,000 SF  |
| 25   | AVAILABLE                        | ±1,600 SF  |
| 28   | Pet Supplies Plus                | ±6,000 SF  |
| 29   | Flowersome                       | ±2,000 SF  |
| 30   | Saladworks                       | ±2,800 SF  |
| 31   | MyEyeDr.                         | ±2,800 SF  |
| 32   | AVAILABLE                        | ±1,300 SF  |
| 33   | Tip N Toe Spa                    | ±1,400 SF  |
| 34   | AVAILABLE                        | ±2,700 SF  |
| 36   | House of Pho and<br>Taiko Bistro | ±5,400 SF  |
| 37   | ATI Physical Therapy             | ±3,150 SF  |
| 38   | Quaint Oak Bank                  | ±5,263 SF  |
|      |                                  |            |



## Site Plan

## **REAR**

### Unit 11



### **Unit 14**



## **FRONT**

### Unit 15



**NOT TO SCALE** 

# Floor Plans

## **REAR**

### **Unit 17**



### **Unit 25**



#### **Unit 34**



**FRONT** 

**NOT TO SCALE** 

# Floor Plans



# **Zoom Aerial**



# **Local Aerial**



## **Market Aerial**