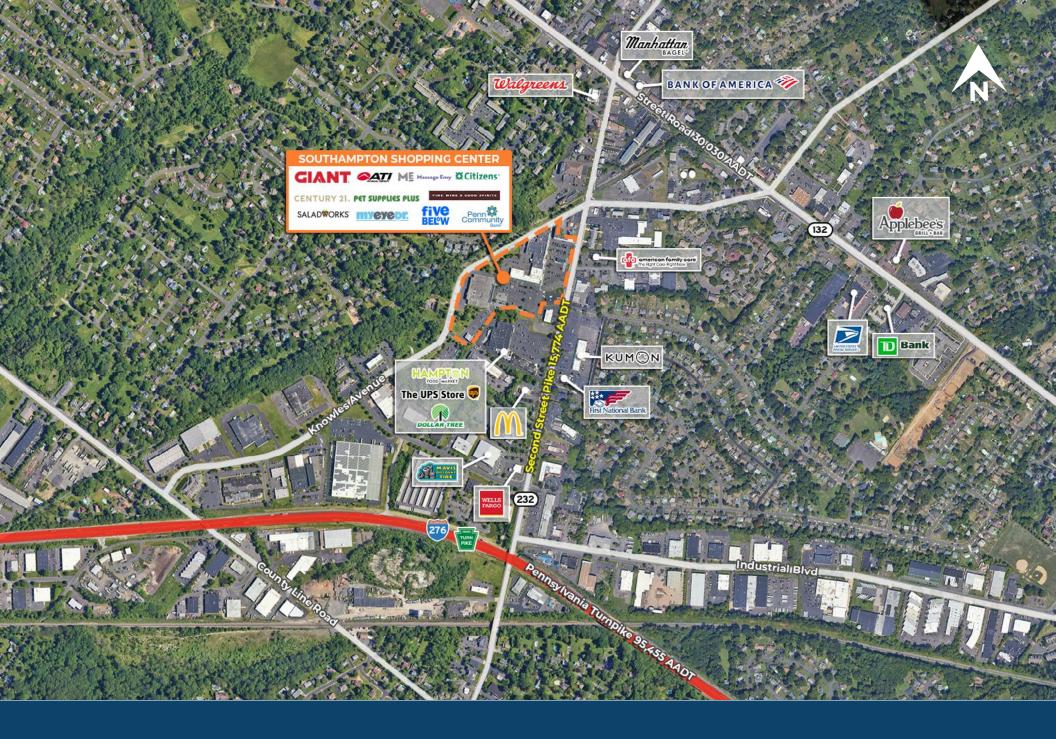

| ±2,000 SF  |
| 30   | Saladworks                       | ±2,800 SF  |
| 31   | MyEyeDr.                         | ±2,800 SF  |
| 32   | AVAILABLE                        | ±1,300 SF  |
| 33   | Tip N Toe Spa                    | ±1,400 SF  |
| 34   | AVAILABLE                        | ±2,700 SF  |
| 36   | House of Pho and<br>Taiko Bistro | ±5,400 SF  |
| 37   | ATI Physical Therapy             | ±3,150 SF  |
| 38   | Quaint Oak Bank                  | ±5,263 SF  |
|      |                                  |            |



## Site Plan

## **REAR**

### Unit 11



### **Unit 14**



## **FRONT**

### Unit 15



**NOT TO SCALE** 

# Floor Plans

## **REAR**

### **Unit 17**



### **Unit 25**



#### **Unit 34**



**FRONT** 

**NOT TO SCALE** 

# Floor Plans



# **Zoom Aerial**



# **Local Aerial**



## **Market Aerial**