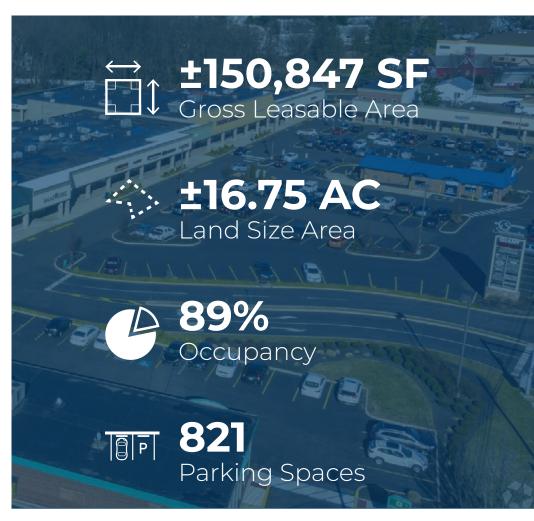

## **Southampton Shopping Center**

1

466 Second Street Pike - Southampton, PA 18966

| Unit | Tenant Squa                      | re Footage |
|------|----------------------------------|------------|
| 01   | Giant                            | ±59,892 SF |
| 02   | Giant Gas                        | ±3,100 SF  |
| 03   | Citizen's Bank                   | ±3,666 SF  |
| 04   | Penn Community Bank              | ±2,415 SF  |
| 05   | Robin Hood Restaurant            | ±2,690 SF  |
| 06   | Jewels by Alex                   | ±600 SF    |
| 07   | AC Rehab Products                | ±600 SF    |
| 80   | American News and<br>Tobacco     | ±600 SF    |
| 09   | Threading the City               | ±600 SF    |
| 10   | Barber 777 Shop                  | ±600 SF    |
| 11   | AVAILABLE                        | ±3,060 SF  |
| 12   | Management Office                | ±3,500 SF  |
| 13   | Tous Les Jour                    | ±1,600 SF  |
| 14   | AVAILABLE                        | ±1,500 SF  |
| 15   | AVAILABLE                        | ±3,000 SF  |
| 16   | Osaka Sushi Bar                  | ±2,000 SF  |
| 17   | AVAILABLE                        | ±2,000 SF  |
| 18   | Wine and Spirits                 | ±6,920 SF  |
| 19   | Five Below                       | ±8,941 SF  |
| 21   | Massage Envy                     | ±3,000 SF  |
| 22   | 2nd Street Bagels                | ±2,000 SF  |
| 23   | Century 21                       | ±2,160 SF  |
| 24   | Roman Delight                    | ±2,000 SF  |
| 25   | AVAILABLE                        | ±1,600 SF  |
| 28   | Pet Supplies Plus                | ±6,000 SF  |
| 29   | Flowersome                       | ±2,000 SF  |
| 30   | Saladworks                       | ±2,800 SF  |
| 31   | MyEyeDr.                         | ±2,800 SF  |
| 32   | AVAILABLE                        | ±1,300 SF  |
| 33   | Tip N Toe Spa                    | ±1,400 SF  |
| 34   | AVAILABLE                        | ±2,700 SF  |
| 36   | House of Pho and<br>Taiko Bistro | ±5,400 SF  |
| 37   | ATI Physical Therapy             | ±3,150 SF  |
| 38   | Quaint Oak Bank                  | ±5,263 SF  |
|      |                                  |            |