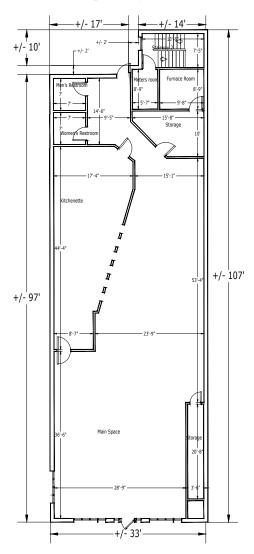

| ±2,160 SF  |
| 24   | Roman Delight                    | ±2,000 SF  |
| 25   | AVAILABLE                        | ±1,600 SF  |
| 28   | Pet Supplies Plus                | ±6,000 SF  |
| 29   | Flowersome                       | ±2,000 SF  |
| 30   | Saladworks                       | ±2,800 SF  |
| 31   | MyEyeDr.                         | ±2,800 SF  |
| 32   | AVAILABLE                        | ±1,300 SF  |
| 33   | Tip N Toe Spa                    | ±1,400 SF  |
| 34   | AVAILABLE                        | ±2,700 SF  |
| 36   | House of Pho and<br>Taiko Bistro | ±5,400 SF  |
| 37   | ATI Physical Therapy             | ±3,150 SF  |
| 38   | Quaint Oak Bank                  | ±5,263 SF  |
|      |                                  |            |



## Site Plan

## **REAR**

### Unit 11



### **Unit 14**



## **FRONT**

### Unit 15



**NOT TO SCALE** 

# Floor Plans

## **REAR**

### **Unit 17**



### **Unit 25**



#### **Unit 34**



**FRONT** 

**NOT TO SCALE** 

# Floor Plans



# **Zoom Aerial**



# **Local Aerial**



## **Market Aerial**