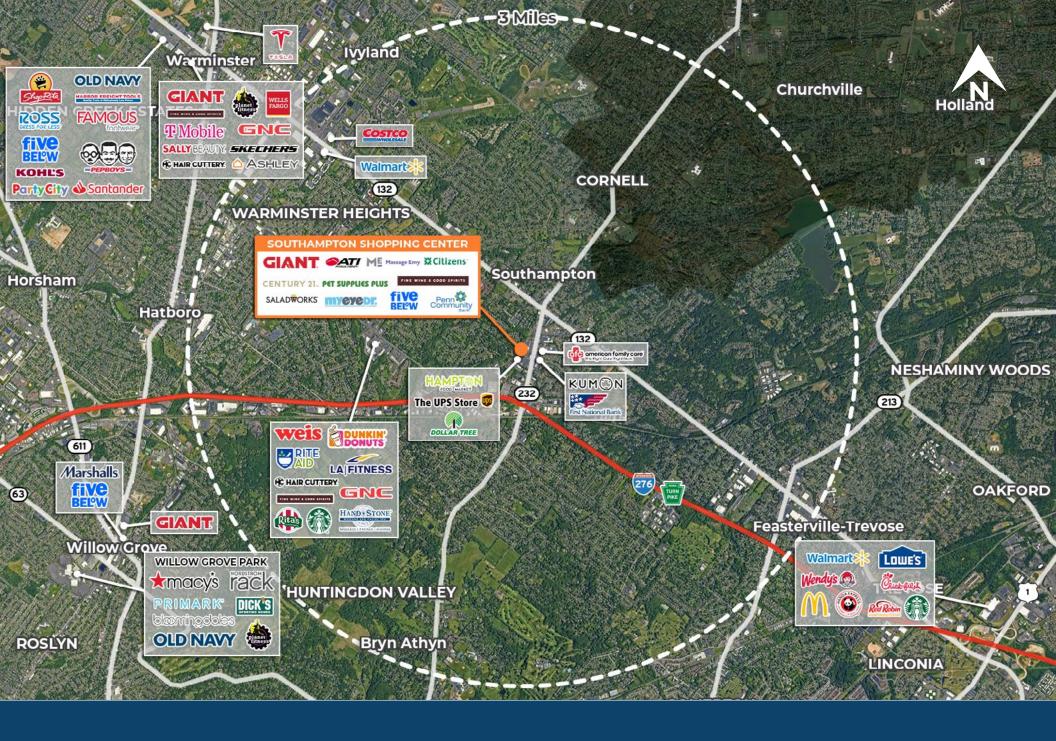

| 30   | Saladworks                       | ±2,800 SF  |
| 31   | MyEyeDr.                         | ±2,800 SF  |
| 32   | AVAILABLE                        | ±1,300 SF  |
| 33   | Tip N Toe Spa                    | ±1,400 SF  |
| 34   | AVAILABLE                        | ±2,700 SF  |
| 36   | House of Pho and<br>Taiko Bistro | ±5,400 SF  |
| 37   | ATI Physical Therapy             | ±3,150 SF  |
| 38   | Quaint Oak Bank                  | ±5,263 SF  |
|      |                                  |            |



## Site Plan

## **REAR**

### Unit 11



### **Unit 14**



## **FRONT**

### Unit 15



**NOT TO SCALE** 

# Floor Plans

## **REAR**

### **Unit 17**



### **Unit 25**



#### **Unit 34**



**FRONT** 

**NOT TO SCALE** 

# Floor Plans



# **Zoom Aerial**



# **Local Aerial**



## **Market Aerial**