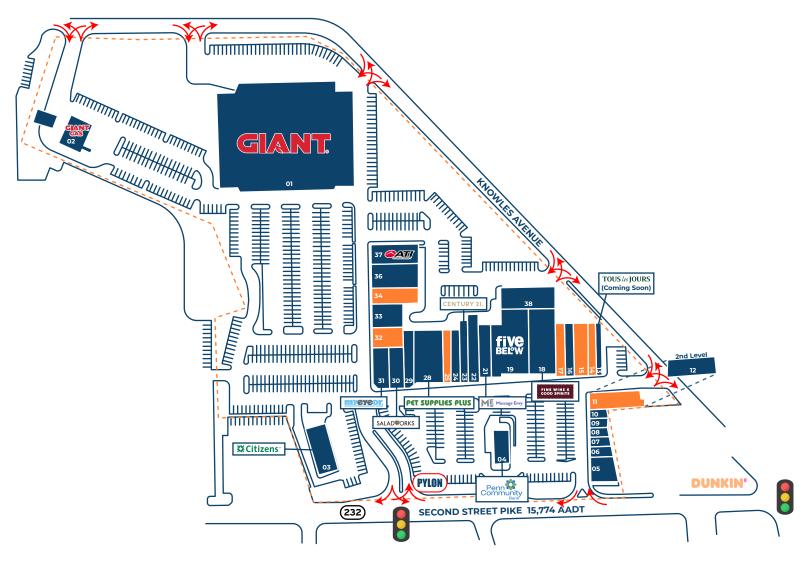

## **Southampton Shopping Center**

1

466 Second Street Pike - Southampton, PA 18966

| Unit | Tenant Squa                      | re Footage |
|------|----------------------------------|------------|
| 01   | Giant                            | ±59,892 SF |
| 02   | Giant Gas                        | ±3,100 SF  |
| 03   | Citizen's Bank                   | ±3,666 SF  |
| 04   | Penn Community Bank              | ±2,415 SF  |
| 05   | Robin Hood Restaurant            | ±2,690 SF  |
| 06   | Jewels by Alex                   | ±600 SF    |
| 07   | AC Rehab Products                | ±600 SF    |
| 80   | American News and<br>Tobacco     | ±600 SF    |
| 09   | Threading the City               | ±600 SF    |
| 10   | Barber 777 Shop                  | ±600 SF    |
| 11   | AVAILABLE                        | ±3,060 SF  |
| 12   | Management Office                | ±3,500 SF  |
| 13   | Tous Les Jour                    | ±1,600 SF  |
| 14   | AVAILABLE                        | ±1,500 SF  |
| 15   | AVAILABLE                        | ±3,000 SF  |
| 16   | Osaka Sushi Bar                  | ±2,000 SF  |
| 17   | AVAILABLE                        | ±2,000 SF  |
| 18   | Wine and Spirits                 | ±6,920 SF  |
| 19   | Five Below                       | ±8,941 SF  |
| 21   | Massage Envy                     | ±3,000 SF  |
| 22   | 2nd Street Bagels                | ±2,000 SF  |
| 23   | Century 21                       | ±2,160 SF  |
| 24   | Roman Delight                    | ±2,000 SF  |
| 25   | AVAILABLE                        | ±1,600 SF  |
| 28   | Pet Supplies Plus                | ±6,000 SF  |
| 29   | Flowersome                       | ±2,000 SF  |
| 30   | Saladworks                       | ±2,800 SF  |
| 31   | MyEyeDr.                         | ±2,800 SF  |
| 32   | AVAILABLE                        | ±1,300 SF  |
| 33   | Tip N Toe Spa                    | ±1,400 SF  |
| 34   | AVAILABLE                        | ±2,700 SF  |
| 36   | House of Pho and<br>Taiko Bistro | ±5,400 SF  |
| 37   | ATI Physical Therapy             | ±3,150 SF  |
| 38   | Quaint Oak Bank                  | ±5,263 SF  |
|      |                                  |            |

## Site Plan