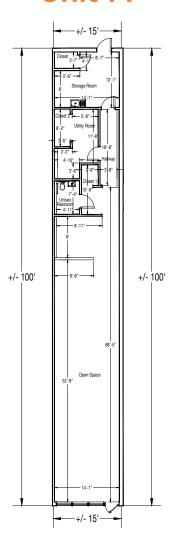

4   | Roman Delight                    | ±2,000 SF  |
| 25   | AVAILABLE                        | ±1,600 SF  |
| 28   | Pet Supplies Plus                | ±6,000 SF  |
| 29   | Flowersome                       | ±2,000 SF  |
| 30   | Saladworks                       | ±2,800 SF  |
| 31   | MyEyeDr.                         | ±2,800 SF  |
| 32   | AVAILABLE                        | ±1,300 SF  |
| 33   | Tip N Toe Spa                    | ±1,400 SF  |
| 34   | AVAILABLE                        | ±2,700 SF  |
| 36   | House of Pho and<br>Taiko Bistro | ±5,400 SF  |
| 37   | ATI Physical Therapy             | ±3,150 SF  |
| 38   | Quaint Oak Bank                  | ±5,263 SF  |
|      |                                  |            |



## Site Plan

## **REAR**

### Unit 11



### **Unit 14**



## **FRONT**

### Unit 15



**NOT TO SCALE** 

# Floor Plans

## **REAR**

### **Unit 17**



### **Unit 25**



#### **Unit 34**



**FRONT** 

**NOT TO SCALE** 

# Floor Plans



# **Zoom Aerial**



# **Local Aerial**



## **Market Aerial**