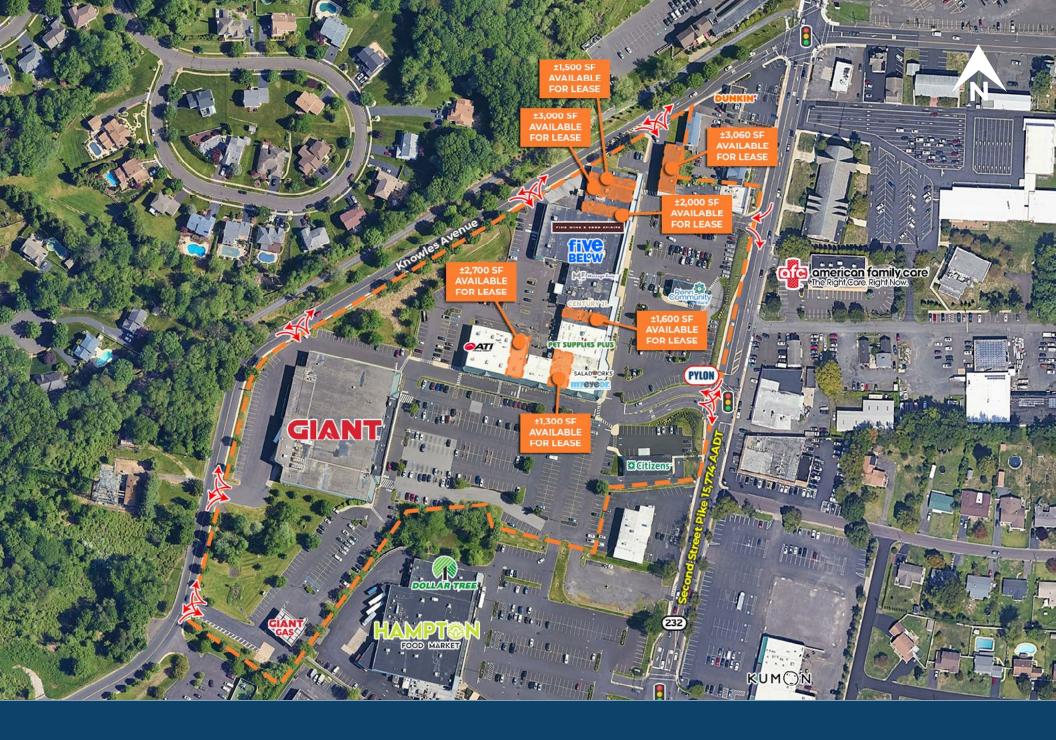

rsome                       | ±2,000 SF  |
| 30   | Saladworks                       | ±2,800 SF  |
| 31   | MyEyeDr.                         | ±2,800 SF  |
| 32   | AVAILABLE                        | ±1,300 SF  |
| 33   | Tip N Toe Spa                    | ±1,400 SF  |
| 34   | AVAILABLE                        | ±2,700 SF  |
| 36   | House of Pho and<br>Taiko Bistro | ±5,400 SF  |
| 37   | ATI Physical Therapy             | ±3,150 SF  |
| 38   | Quaint Oak Bank                  | ±5,263 SF  |
|      |                                  |            |



## Site Plan

## **REAR**

### Unit 11



### **Unit 14**



## **FRONT**

### Unit 15



**NOT TO SCALE** 

# Floor Plans

## **REAR**

### **Unit 17**



### **Unit 25**



#### **Unit 34**



**FRONT** 

**NOT TO SCALE** 

# Floor Plans



# **Zoom Aerial**



# **Local Aerial**



## **Market Aerial**