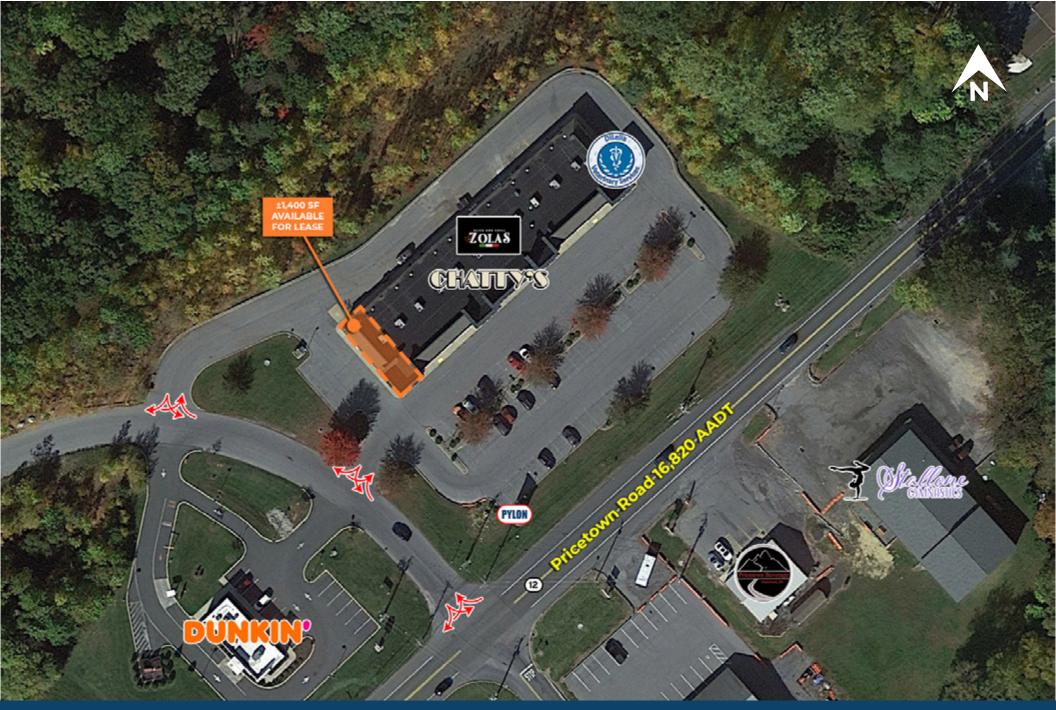

## Site Plan

Corporate Office 224 St. Charles Way, Suite 290 York, PA 17402

Conshohocken Office 100 Front Street, Suite 560 West Conshohocken, PA 19428

### **Highlights**

- ±1,400 SF Endcap Space Available For Lease
- Located along busy Pricetown Road (Route 12) with quick access to Route 222
- This property has great visibility and ample parking
- This location is ideal for medical office, dental office, pharmacy, wireless, pizzeria, and convenience store