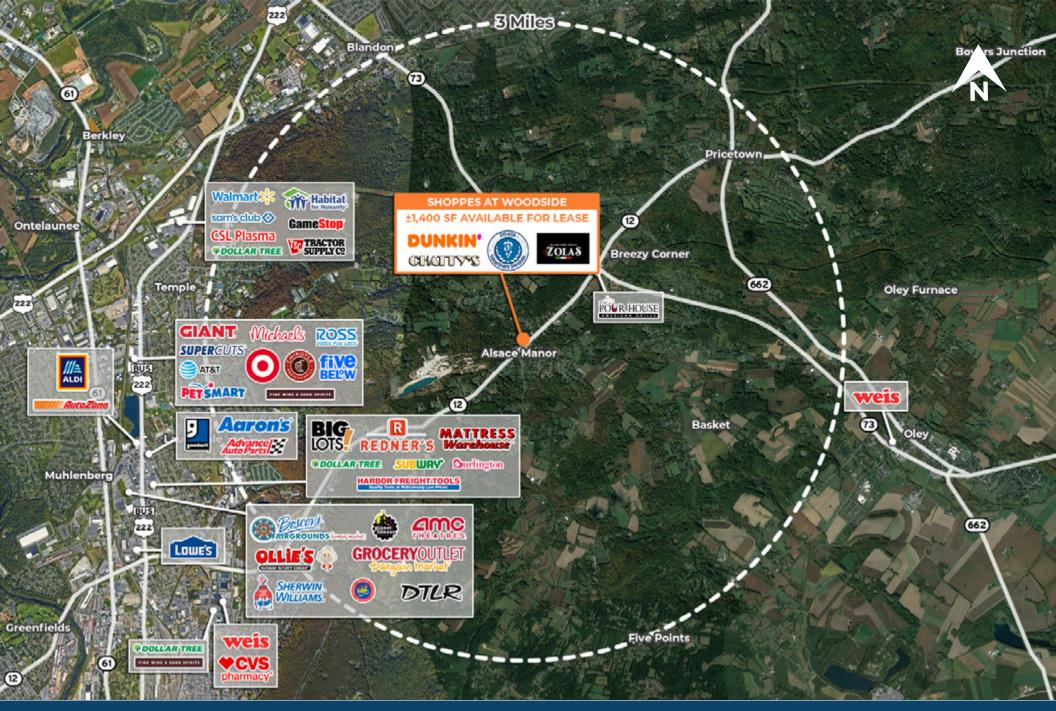

## **Market Aerial**

### **Shoppes at Woodside**

3130 Pricetown Road - Fleetwood, PA 19560

±1,400 SF Endcap Available For Lease

### **Highlights**

- ±1,400 SF Endcap Space Available For Lease
- Located along busy Pricetown Road (Route 12) with quick access to Route 222
- This property has great visibility and ample parking
- This location is ideal for medical office, dental office, pharmacy, wireless, pizzeria, and convenience store