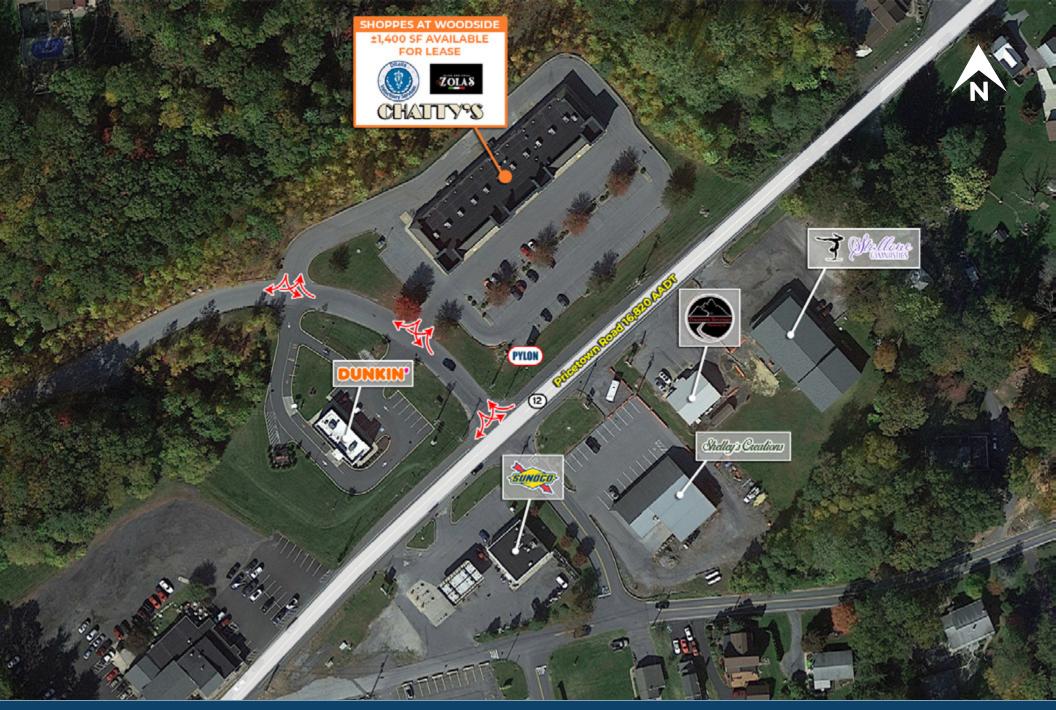

## Site Plan

Corporate Office 224 St. Charles Way, Suite 290 York, PA 17402

Conshohocken Office 100 Front Street, Suite 560 West Conshohocken, PA 19428

### **Shoppes at Woodside**

3130 Pricetown Road - Fleetwood, PA 19560

±1,400 SF Endcap Available For Lease

### **Highlights**

- ±1,400 SF Endcap Space Available For Lease
- Located along busy Pricetown Road (Route 12) with quick access to Route 222
- This property has great visibility and ample parking
- This location is ideal for medical office, dental office, pharmacy, wireless, pizzeria, and convenience store