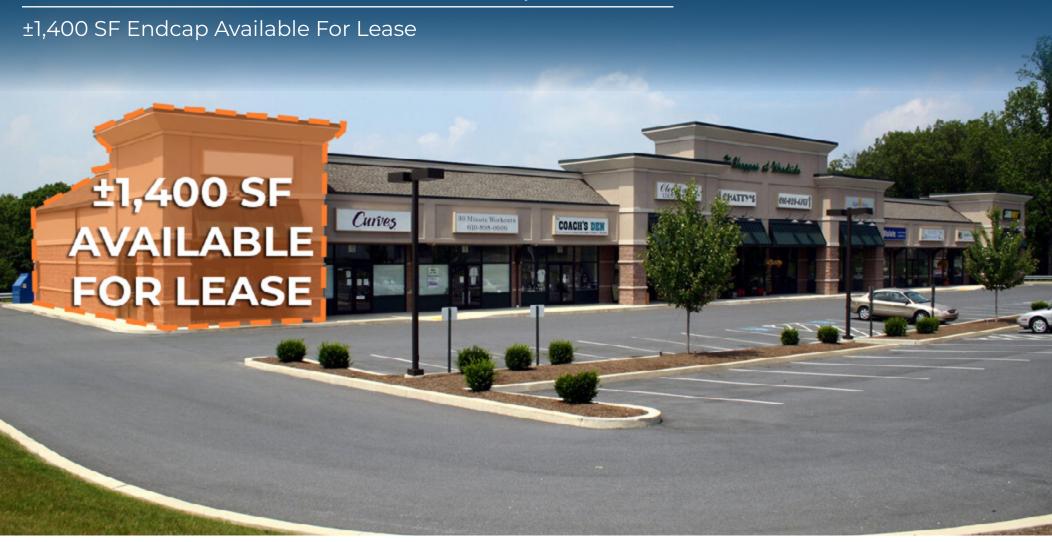

### **Shoppes at Woodside**

3130 Pricetown Road - Fleetwood, PA 19560

±1,400 SF Endcap Available For Lease

### **Highlights**

- ±1,400 SF Endcap Space Available For Lease
- Located along busy Pricetown Road (Route 12) with quick access to Route 222
- This property has great visibility and ample parking
- This location is ideal for medical office, dental office, pharmacy, wireless, pizzeria, and convenience store