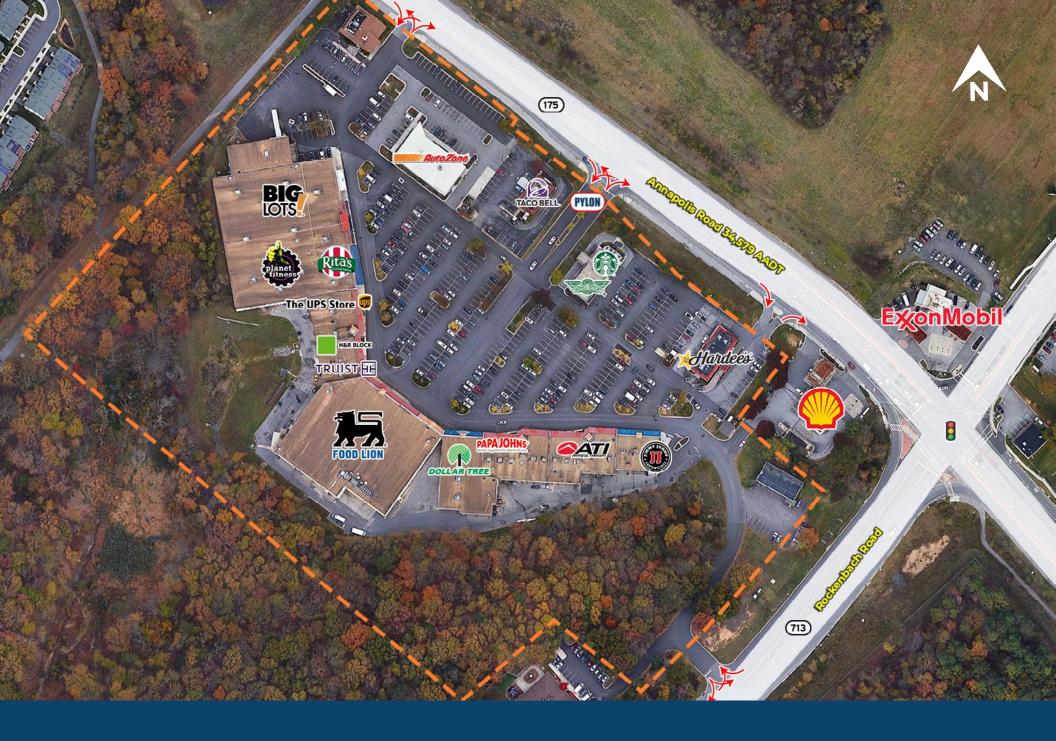

#### **About Ridgeview Plaza**

Ridgeview Plaza is ±168,306 SF on ±22.9 acre, anchored by Food Lion. The retail shopping center centrally located in Hanover, MD, just off the Baltimore-Washington Expressway, on Annapolis Road. The center is co-anchored by Big Lots, Dollar Tree and Planet Fitness.

## Site Plan