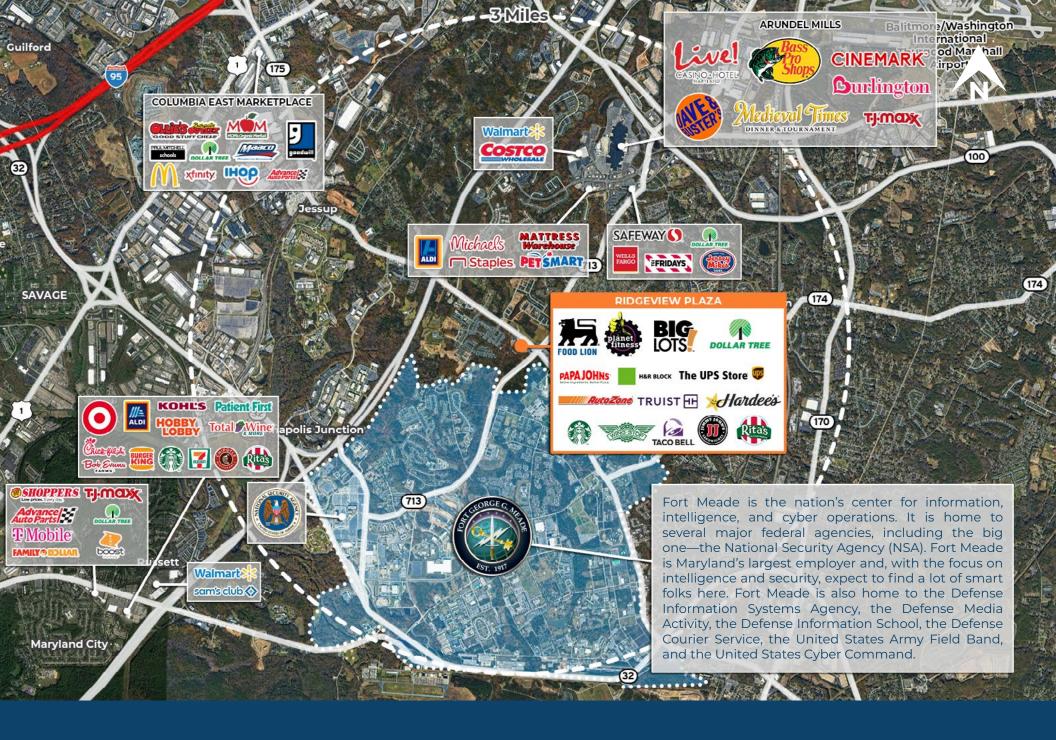

Within five-miles there are 136,158 daytime employees and the average household incomes are in excess of \$122,408 -- with a steadily growing population value to new construction.

Also the area is home to Fort Meade, Maryland's largest employer with over 57,300 military and civilian personnel.

# **Market Aerial**