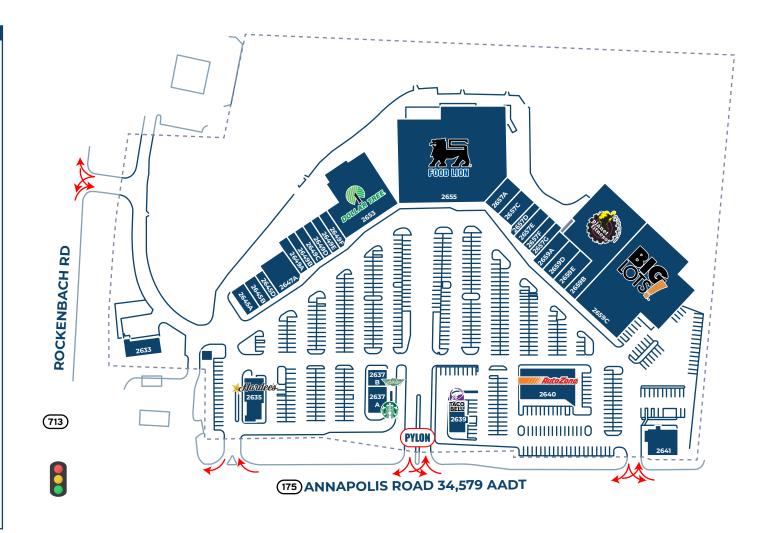

#### Melissa Lippe

MLippe@jcbarprop.com p. 610-206-3319 c. 215-264-6964

2633 Annapolis Rd, Hanover, MD 20176

| Unit Tenant Squa            | re Footage |
|-----------------------------|------------|
| 2659AWine & Spirits         | ±2,075 SF  |
| 2655 Food Lion              | ±41,953 SF |
| 2633 Car Doc                | ±2,450 SF  |
| 2635 Hardees                | ±3,600 SF  |
| 2637A Starbucks             | ±2,000 SF  |
| 2637BC Wingstop             | ±1,600 SF  |
| 2639 Taco Bell              | ±2,200 SF  |
| 2640 AutoZone               | ±7,380 SF  |
| 2641 Lima Chicken           | ±3,573 SF  |
| 2645A Jimmy Johns           | ±1,200 SF  |
| 2645B ATI Physical Therapy  | ±2,400 SF  |
| 2645D HIGHREZIN             | ±1,200 SF  |
| 2647A Mei's Asian Bistro    | ±4,200 SF  |
| 2649A Taste of Asia Louie   | ±1,200 SF  |
| 2649B Ci Su Café            | ±1,845 SF  |
| 2649C Grace's Barbershop    | ±1,600 SF  |
| 2649D Ridgeview Dental Care | ±1,600 SF  |
| 2649E Five Star Nutrition   | ±1,600 SF  |
| 2649F Papa John's           | ±1,500 SF  |
| 2651B Pho One-O Restaurant  | ±4,200 SF  |
| and Lounge                  |            |
| 2653 Dollar Tree            | ±11,450 SF |
| 2657A Ledo's Pizza          | ±2,800 SF  |
| 2657C Truist Bank           | ±2,450 SF  |
| 2657D H&R Block             | ±1,550 SF  |
| 2657E Ridgeview Beauty and  | ±2,000 SF  |
| Barber Supply               |            |
| 2657F Rosy Nails            | ±1,600 SF  |
| 2657G The UPS Store         | ±1,600 SF  |
| 2659B Planet Fitness        | ±19,943 SF |
| 2659C Big Lots              | ±31,851 SF |
| 2659D Rita's Water Ice      | ±1,281 SF  |
| 2659E Southern Blues        | ±2,200 SF  |

## Site Plan