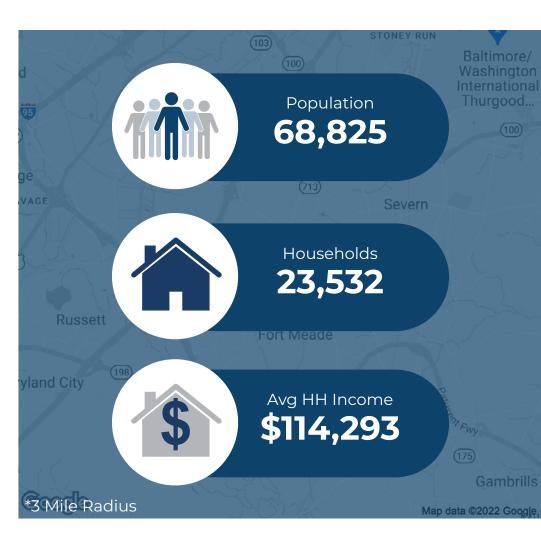

| Demographic       | 1 Mile    | 3 Miles   | 5 Miles       |
|-------------------|-----------|-----------|---------------|
| Population        | 8,504     | 68,825    | 157,724       |
| Households        | 3,189     | 23,532    | <i>56,236</i> |
| Avg HH Income     | \$113,625 | \$114,293 | \$117,132     |
| Daytime Employees | 12,497    | 66,000    | 136,158       |