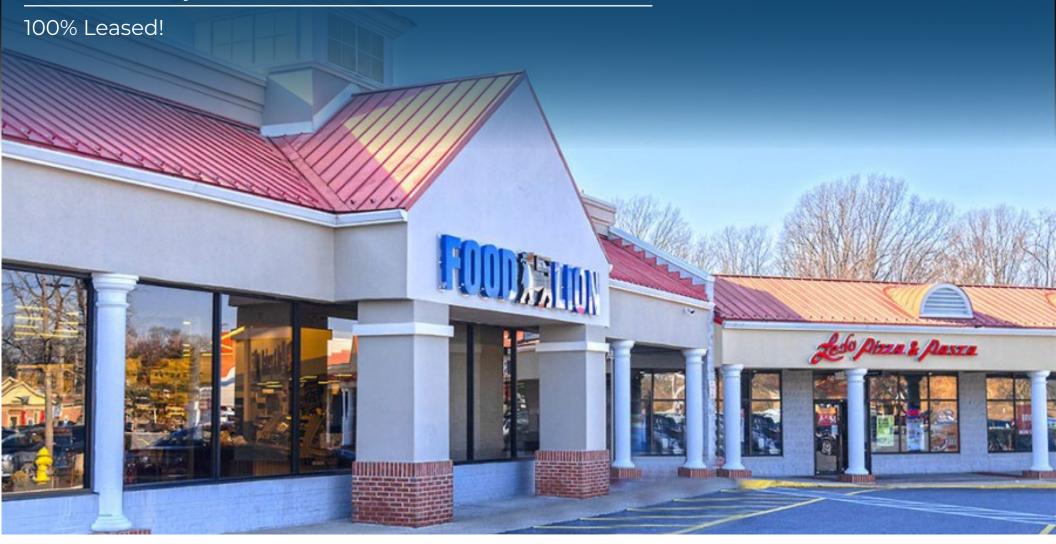

#### 2633 Annapolis Road - Hanover, MD 20176

100% Leased!

#### **Highlights**

- Food Lion anchored community center with ±168,306 SF GLA
- strong housing growth, presently under construction, coming directly across the street
- Average household incomes within fivemiles are in excess of \$117,132
- · Annapolis Rd: 34,579 AADT

#### **About Ridgeview Plaza**

Ridgeview Plaza is ±168,306 SF on ±22.9 acre, anchored by Food Lion. The retail shopping center centrally located in Hanover, MD, just off the Baltimore-Washington Expressway, on Annapolis Road. The center is co-anchored by Big Lots, Dollar Tree and Planet Fitness.