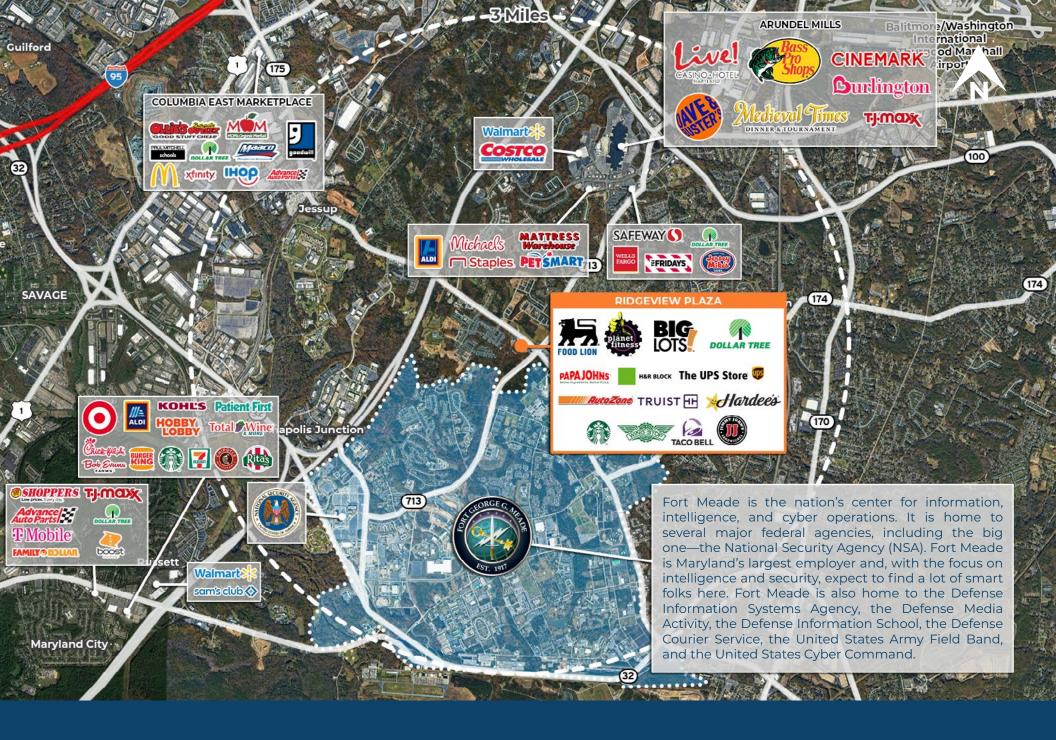

## **Market Aerial**

Within five-miles there are 136,158 daytime employees and the average household incomes are in excess of \$122,408 -- with a steadily growing population value to new construction.

Also the area is home to Fort Meade, Maryland's largest employer with over 57,300 military and civilian personnel.