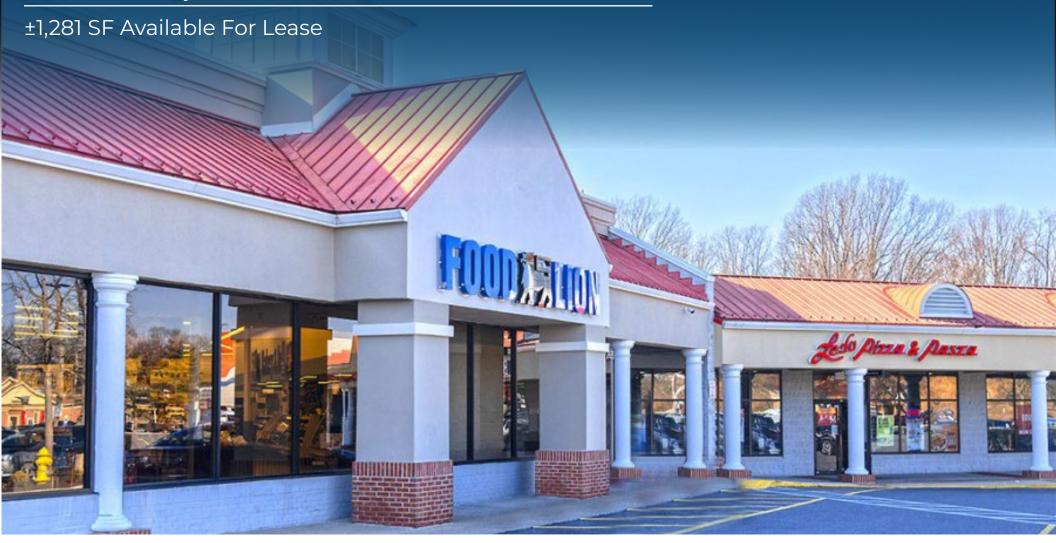

2633 Annapolis Road - Hanover, MD 20176



#### **Questions? Contact Us.**

#### Melissa Lippe

MLippe@jcbarprop.com p. 610-206-3319 c. 215-264-6964

#### 2633 Annapolis Road - Hanover, MD 20176

±1,281 SF Available For Lease

#### **Highlights**

- Food Lion anchored community center with ±168,306 SF GLA
- strong housing growth, presently under construction, coming directly across the street
- Average household incomes within fivemiles are in excess of \$117,132
- · Annapolis Rd: 34,579 AADT



| Demographic       | 1 Mile    | 3 Miles   | 5 Miles       |
|-------------------|-----------|-----------|---------------|
| Population        | 8,504     | 68,825    | 157,724       |
| Households        | 3,189     | 23,532    | <i>56,236</i> |
| Avg HH Income     | \$113,625 | \$114,293 | \$117,132     |
| Daytime Employees | 12,497