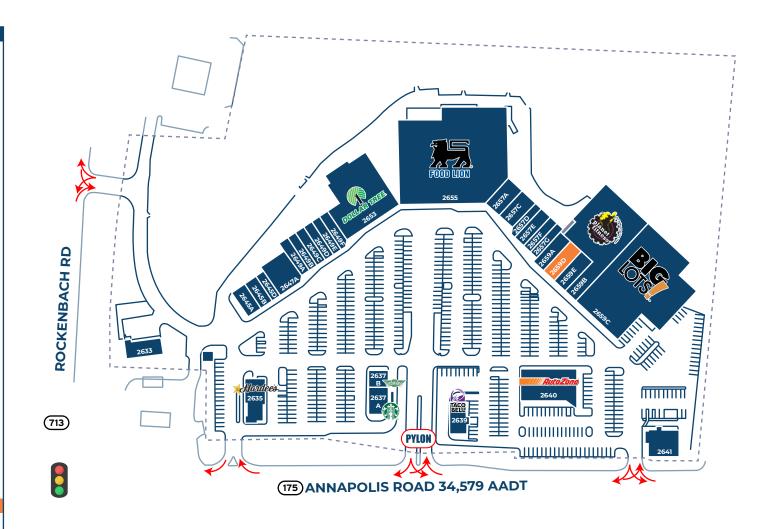

#### Melissa Lippe

MLippe@jcbarprop.com p. 610-206-3319 c. 215-264-6964

4

2633 Annapolis Rd, Hanover, MD 20176

| Heit Tanant Cour            | Faatawa    |
|-----------------------------|------------|
|                             | re Footage |
| 2659AWine & Spirits         | ±2,075 SF  |
| 2655 Food Lion              | ±41,953 SF |
| 2633 Car Doc                | ±2,450 SF  |
| 2635 Hardees                | ±3,600 SF  |
| 2637A Starbucks             | ±2,000 SF  |
| 2637BC Wingstop             | ±1,600 SF  |
| 2639 Taco Bell              | ±2,200 SF  |
| 2640 AutoZone               | ±7,380 SF  |
| 2641 Lima Chicken           | ±3,573 SF  |
| 2645A Jimmy Johns           | ±1,200 SF  |
| 2645B ATI Physical Therapy  |            |
| 2645D HIGHREZIN             | ±1,200 SF  |
| 2647A Mei's Asian Bistro    | ±4,200 SF  |
| 2649A Taste of Asia Louie   | ±1,200 SF  |
| 2649B Ci Su Café            | ±1,845 SF  |
| 2649C Grace's Barbershop    | ±1,600 SF  |
| 2649D Ridgeview Dental Care | ±1,600 SF  |
| 2649E Five Star Nutrition   | ±1,600 SF  |
| 2649F Papa John's           | ±1,500 SF  |
| 2651B Pho One-O Restaurant  | ±4,200 SF  |
| and Lounge                  |            |
| 2653 Dollar Tree            | ±11,450 SF |
| 2657A Ledo's Pizza          | ±2,800 SF  |
| 2657C Truist Bank           | ±2,450 SF  |
| 2657D H&R Block             | ±1,550 SF  |
| 2657E Ridgeview Beauty and  | ±2,000 SF  |
| Barber Supply               |            |
| 2657F Rosy Nails            | ±1,600 SF  |
| 2657G The UPS Store         | ±1,600 SF  |
| 2659B Planet Fitness        | ±19,943 SF |
| 2659C Big Lots              | ±31,851 SF |
| 2659D AVAILABLE             | ±1,281 SF  |
| 2659E Southern Blues        | ±2,200 SF  |

## Site Plan