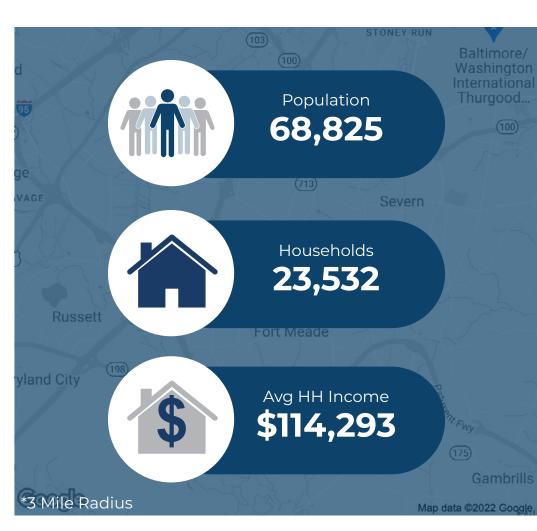

| Demographic       | 1 Mile    | 3 Miles   | 5 Miles       |
|-------------------|-----------|-----------|---------------|
| Population        | 8,504     | 68,825    | 157,724       |
| Households        | 3,189     | 23,532    | <i>56,236</i> |
| Avg HH Income     | \$113,625 | \$114,293 | \$117,132     |
| Daytime Employees | 12,497    | 66,000    | 136,158       |