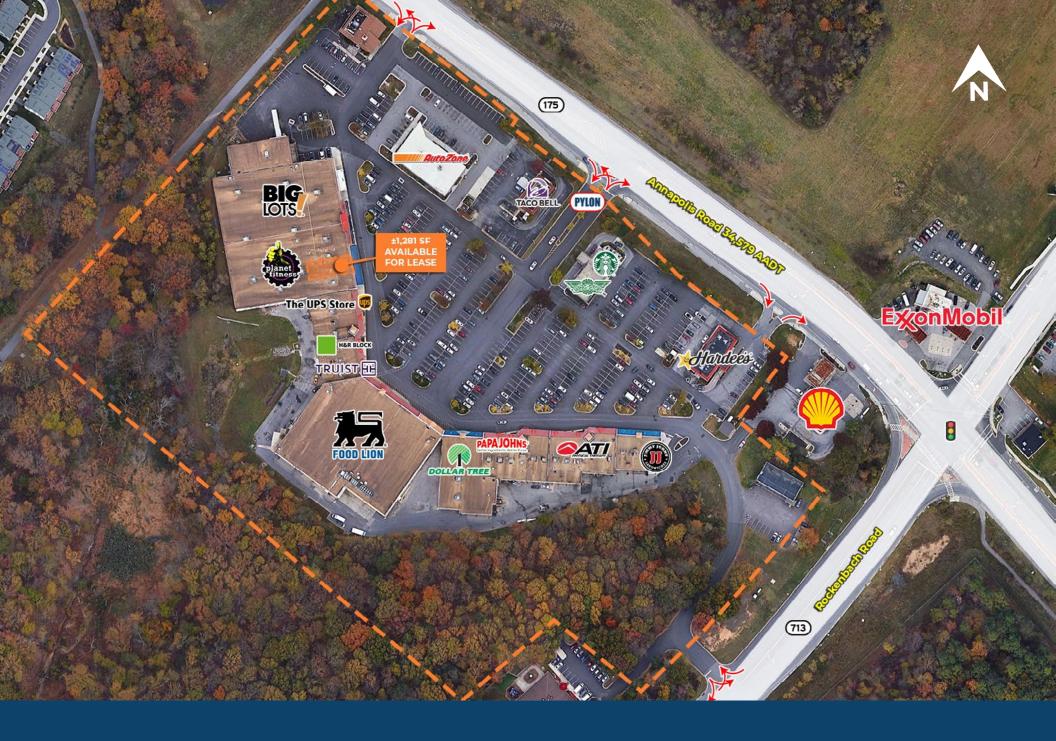

## Site Plan

#### **About Ridgeview Plaza**

Ridgeview Plaza is ±168,306 SF on ±22.9 acre, anchored by Food Lion. The retail shopping center centrally located in Hanover, MD, just off the Baltimore-Washington Expressway, on Annapolis Road. The center is co-anchored by Big Lots, Dollar Tree and Planet Fitness.

#### Melissa Lippe

MLippe@jcbarprop.com p. 610-206-3319 c. 215-264-6964

4

2633 Annapolis Rd, Hanover, MD 20176

| Heit Tanant Cour            | Faatawa    |
|-----------------------------|------------|
|                             | re Footage |
| 2659AWine & Spirits         | ±2,075 SF  |
| 2655 Food Lion              | ±41,953 SF |
| 2633 Car Doc                | ±2,450 SF  |
| 2635 Hardees                | ±3,600 SF  |
| 2637A Starbucks             | ±2,000 SF  |
| 2637BC Wingstop             | ±1,600 SF  |
| 2639 Taco Bell              | ±2,200 SF  |
| 2640 AutoZone               | ±7,380 SF  |
| 2641 Lima Chicken           | ±3,573 SF  |
| 2645A Jimmy Johns           | ±1,200 SF  |
| 2645B ATI Physical Therapy  |            |
| 2645D HIGHREZIN             | ±1,200 SF  |
| 2647A Mei's Asian Bistro    | ±4,200 SF  |
| 2649A Taste of Asia Louie   | ±1,200 SF  |
| 2649B Ci Su Café            | ±1,845 SF  |
| 2649C Grace's Barbershop    | ±1,600 SF  |
| 2649D Ridgeview Dental Care | ±1,600 SF  |
| 2649E Five Star Nutrition   | ±1,600 SF  |
| 2649F Papa John's           | ±1,500 SF  |
| 2651B Pho One-O Restaurant  | ±4,200 SF  |
| and Lounge                  |            |
| 2653 Dollar Tree            | ±11,450 SF |
| 2657A Ledo's Pizza          | ±2,800 SF  |
| 2657C Truist Bank           | ±2,450 SF  |
| 2657D H&R Block             | ±1,550 SF  |
| 2657E Ridgeview Beauty and  | ±2,000 SF  |
| Barber Supply               |            |
| 2657F Rosy Nails            | ±1,600 SF  |
| 2657G The UPS Store         | ±1,600 SF  |
| 2659B Planet Fitness        | ±19,943 SF |
| 2659C Big Lots              | ±31,851 SF |
| 2659D AVAILABLE             | ±1,281 SF  |
| 2659E Southern Blues        | ±2,200 SF  |