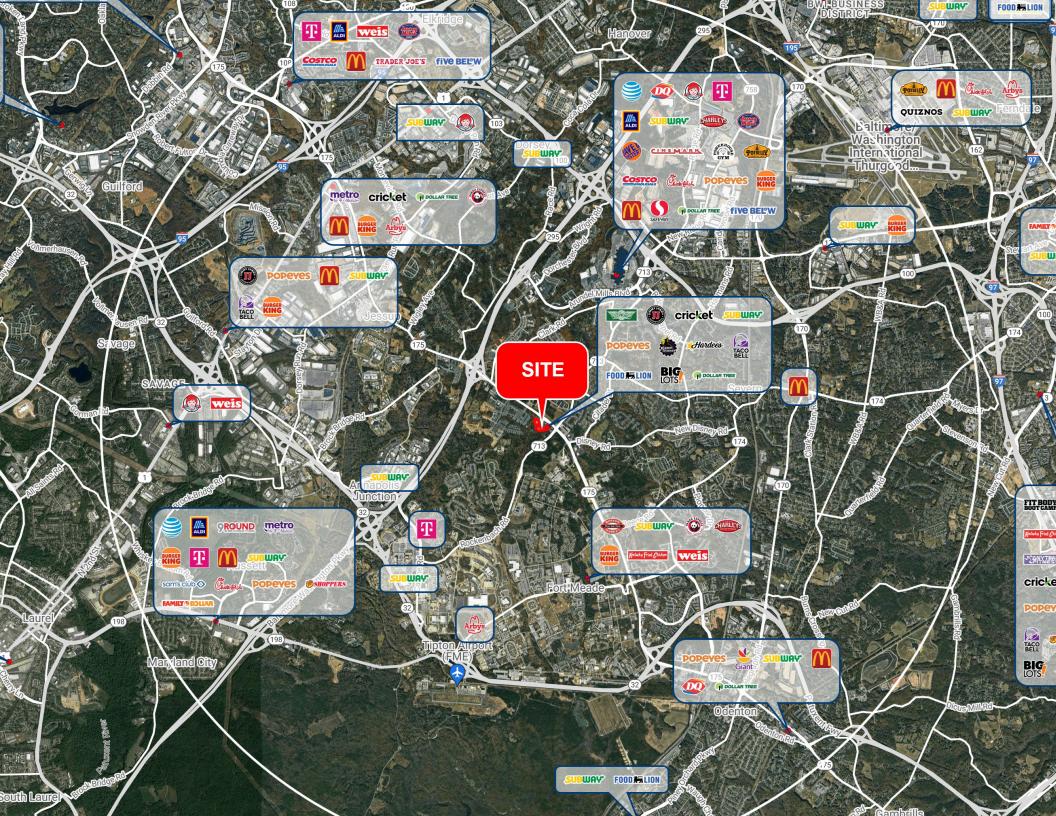

#### **About Ridgeview Plaza**

Triple BAR Group, along with J.C. BAR Properties, Triple Crown Corporation, and Weathervane Capital Partners is pleased to announce the acquisition of Ridgeview Plaza, a ±22.9 acre grocery-anchored retail shopping center centrally located in Hanover, MD, just off the Baltimore-Washington Expressway, on Annapolis Road. The center is co-anchored by Food Lion, Big Lots, and Planet Fitness.

Average household incomes within five-miles of Ridgeview Plaza are in excess of \$122,408 with a steadily growing population of over 155,177 people. This affluent trade area is also home to Fort Meade, Maryland's largest employer with over 57,300 military and civilian personnel.