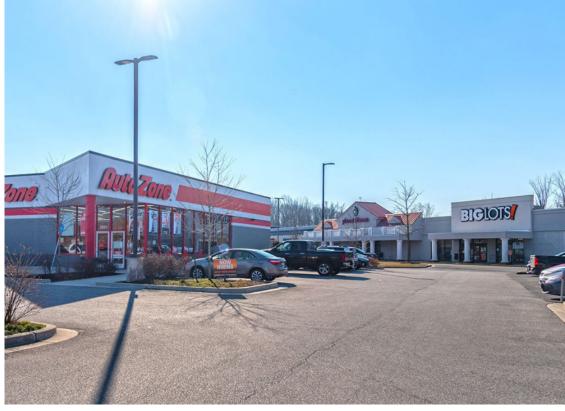

#### **About Ridgeview Plaza**

Triple BAR Group, along with J.C. BAR Properties, Triple Crown Corporation, and Weathervane Capital Partners is pleased to announce the acquisition of Ridgeview Plaza, a ±22.9 acre grocery-anchored retail shopping center centrally located in Hanover, MD, just off the Baltimore-Washington Expressway, on Annapolis Road. The center is co-anchored by Food Lion, Big Lots, and Planet Fitness.