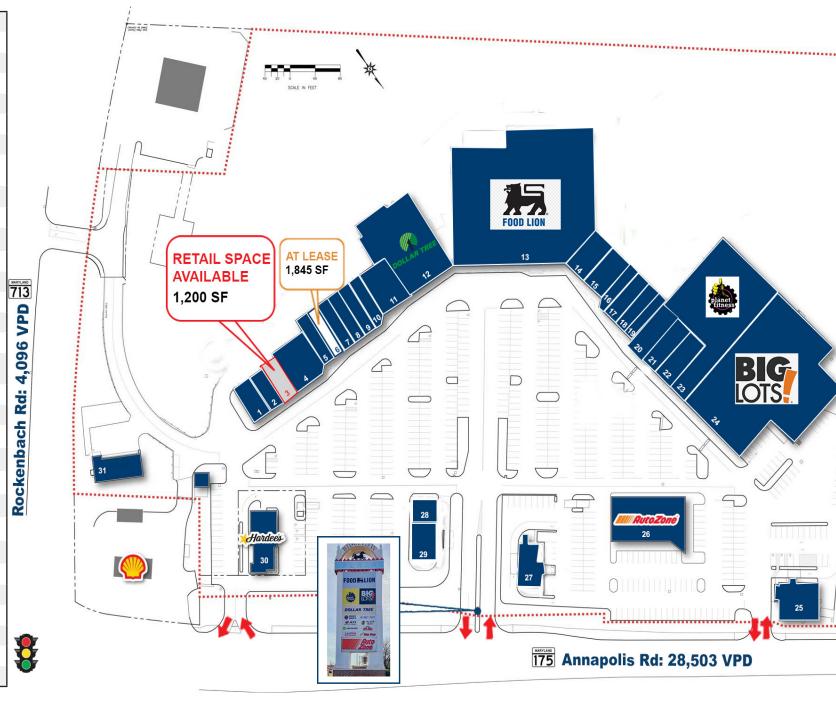

### **Highlights**

• Join:

Population

70,020

- · One Space Remaining in the Ridgeview Plaza!
- · Strong housing growth coming across the street & under construction!
- Average household incomes within five-miles are in excess of \$122,408
- Annapolis Rd: 28,503 VPD

mlippe@jcbarprop.com

| 1  | Jimmy Johns                      | 1,200  | SF |
|----|----------------------------------|--------|----|
| 2  | ATI Physical Therapy             | 2,400  | SF |
| 3  | AVAILABLE                        | 1,200  | SF |
| 4  | Mei's Asian Bistro               | 4,200  | SF |
| 5  | Taste of Asia Louie              | 1,355  | SF |
| 6  | AT LEASE                         | 1,845  | SF |
| 7  | Grace's Barbershop               | 1,600  | SF |
| 8  | Ridgeview Dental<br>Care         | 1,600  | SF |
| 9  | 5 Star Nutrition                 | 1,600  | SF |
| 10 | Papa Johns                       | 1,550  | SF |
| 11 | Pho One-O                        | 4,200  | SF |
| 12 | Dollar Tree                      | 11,450 | SF |
| 13 | Food Lion                        | 41,953 | SF |
| 14 | Ledo's Pizza                     | 2,800  | SF |
| 15 | Truist Bank                      | 2,450  | SF |
| 16 | H&R Block                        | 1,550  | SF |
| 17 | Ridgeview Beauty & Barber Supply | 2,000  | SF |
| 18 | Rosy Nails                       | 1,600  | SF |
| 19 | The UPS Store                    | 1.600  | SF |
| 20 | Wine & Spirits                   | 2,075  | SF |
| 21 | Edible Arrangements              | 1,281  | SF |
| 22 | Southern Blues                   | 2,200  | SF |
| 23 | Planet Fitness                   | 20,000 | SF |
| 24 | Big Lots                         | 32,000 | SF |
| 25 | Lima Chicken                     | 3,573  | SF |
| 26 | AutoZone                         | 7,380  | SF |
| 27 | Taco Bell                        | 2,200  | SF |
| 28 | Wingstop                         | 1,600  | SF |
| 29 | Starbucks                        | 2,000  | SF |
| 30 | Hardees                          | 3,600  | SF |
| 31 | Car Doc                          | 2,450  | SF |
|    |                                  |        |    |