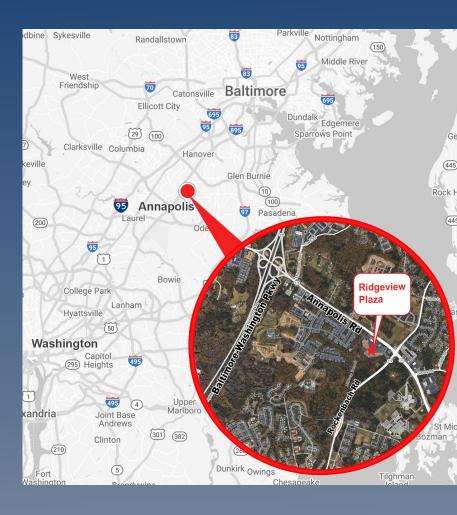

#### **About Ridgeview Plaza**

Triple BAR Group, along with J.C. BAR Properties, Triple Crown Corporation, and Weathervane Capital Partners is pleased to announce the acquisition of Ridgeview Plaza, a ±22.9 acre grocery-anchored retail shopping center centrally located in Hanover, MD, just off the Baltimore-Washington Expressway, on Annapolis Road. The center is co-anchored by Food Lion, Big Lots, and Planet Fitness.

Average household incomes within five-miles of Ridgeview Plaza are in excess of \$122,408 with a steadily growing population of over 155,177 people. This affluent trade area is also home to Fort Meade, Maryland's largest employer with over 57,300 military and civilian personnel.