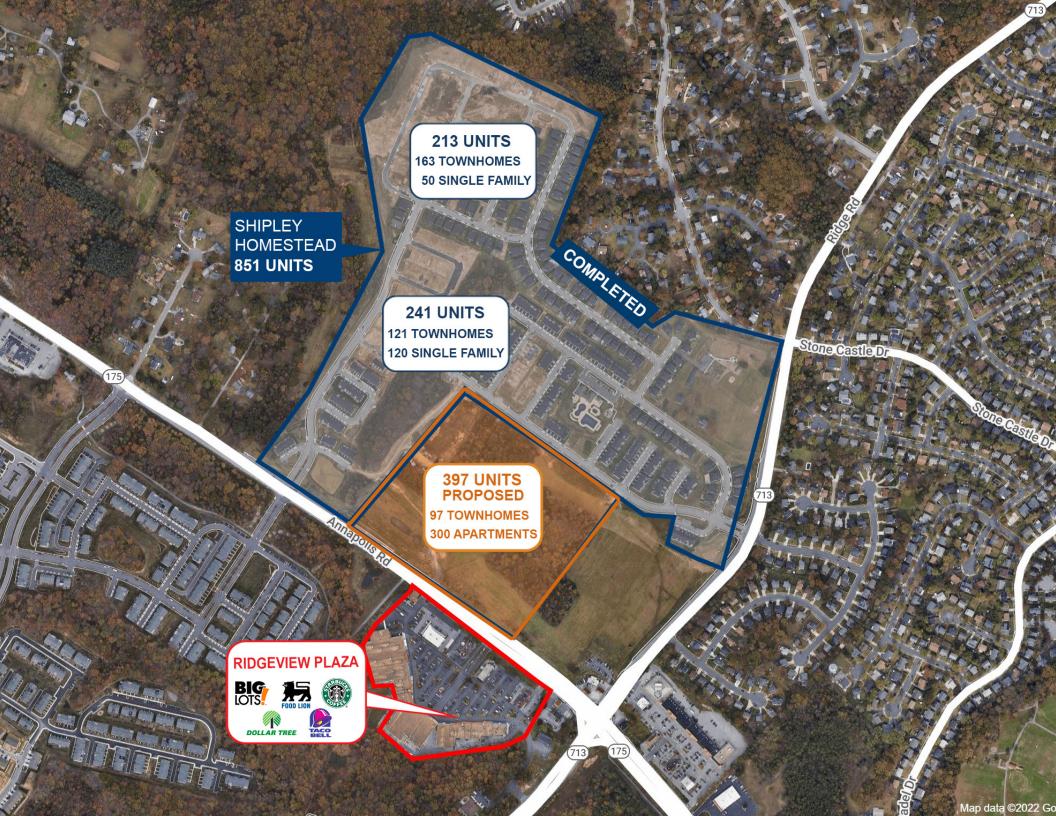

#### **About Ridgeview Plaza**

Triple BAR Group, along with J.C. BAR Properties, Triple Crown Corporation, and Weathervane Capital Partners is pleased to announce the acquisition of Ridgeview Plaza, a ±22.9 acre grocery-anchored retail shopping center centrally located in Hanover, MD, just off the Baltimore-Washington Expressway, on Annapolis Road. The center is co-anchored by Food Lion, Big Lots, and Planet Fitness.

Average household incomes within five-miles of Ridgeview Plaza are in excess of \$122,408 with a steadily growing population of over 155,177 people. This affluent trade area is also home to Fort Meade, Maryland's largest employer with over 57,300 military and civilian personnel.