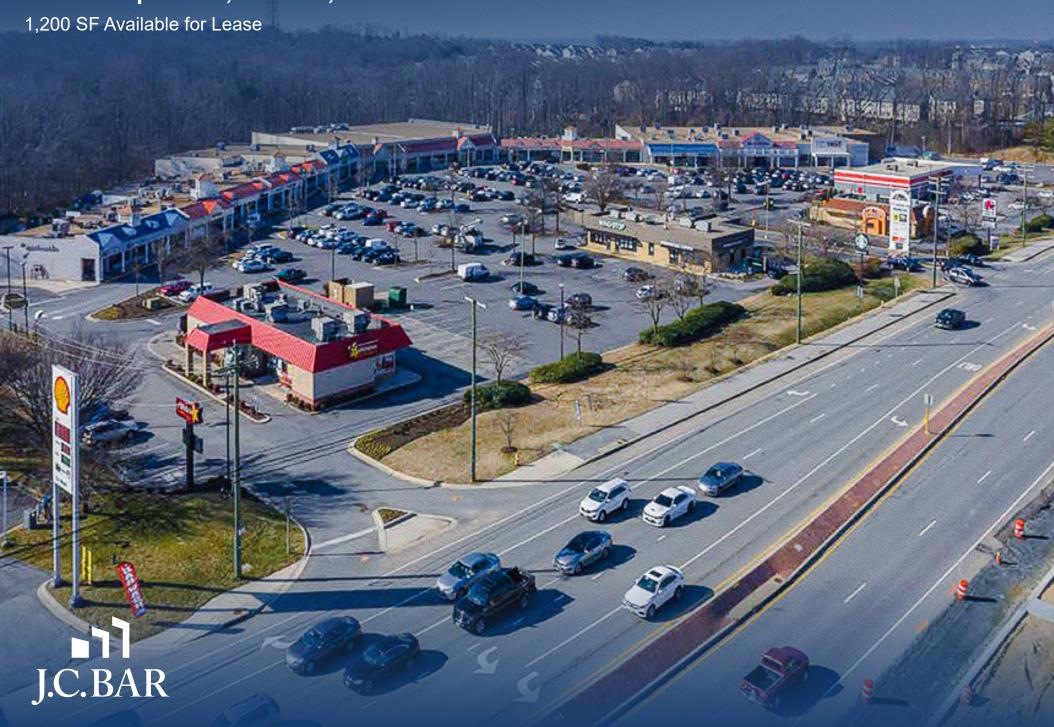

# Ridgeview Plaza

2633 Annapolis Rd, Hanover, MD 20176

#### **About Ridgeview Plaza**

Triple BAR Group, along with J.C. BAR Properties, Triple Crown Corporation, and Weathervane Capital Partners is pleased to announce the acquisition of Ridgeview Plaza, a ±22.9 acre grocery-anchored retail shopping center centrally located in Hanover, MD, just off the Baltimore-Washington Expressway, on Annapolis Road. The center is co-anchored by Food Lion, Big Lots, and Planet Fitness.