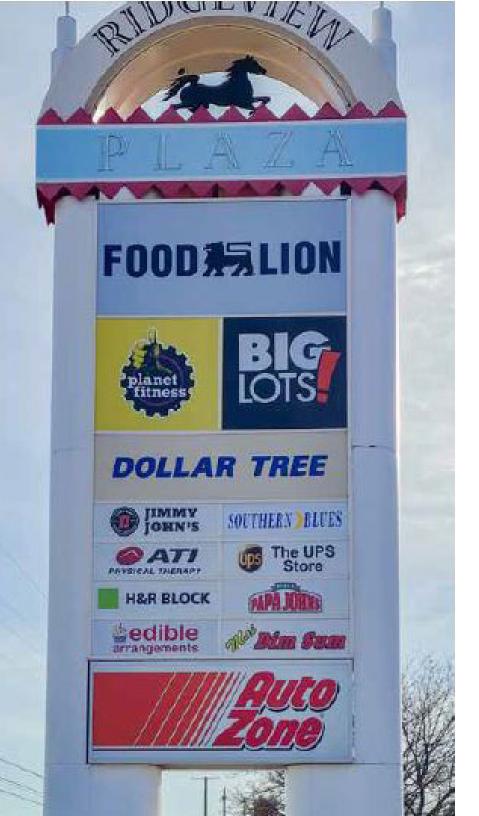

mlippe@jcbarprop.com

| 1  | Jimmy Johns                      | 1,200  | SF |
|----|----------------------------------|--------|----|
| 2  | ATI Physical Therapy             | 2,400  | SF |
| 3  | AVAILABLE                        | 1,200  | SF |
| 4  | Mei's Asian Bistro               | 4,200  | SF |
| 5  | Taste of Asia Louie              | 1,355  | SF |
| 6  | AT LEASE                         | 1,845  | SF |
| 7  | Grace's Barbershop               | 1,600  | SF |
| 8  | Ridgeview Dental<br>Care         | 1,600  | SF |
| 9  | 5 Star Nutrition                 | 1,600  | SF |
| 10 | Papa Johns                       | 1,550  | SF |
| 11 | Pho One-O                        | 4,200  | SF |
| 12 | Dollar Tree                      | 11,450 | SF |
| 13 | Food Lion                        | 41,953 | SF |
| 14 | Ledo's Pizza                     | 2,800  | SF |
| 15 | Truist Bank                      | 2,450  | SF |
| 16 | H&R Block                        | 1,550  | SF |
| 17 | Ridgeview Beauty & Barber Supply | 2,000  | SF |
| 18 | Rosy Nails                       | 1,600  | SF |
| 19 | The UPS Store                    | 1.600  | SF |
| 20 | Wine & Spirits                   | 2,075  | SF |
| 21 | Edible Arrangements              | 1,281  | SF |
| 22 | Southern Blues                   | 2,200  | SF |
| 23 | Planet Fitness                   | 20,000 | SF |
| 24 | Big Lots                         | 32,000 | SF |
| 25 | Lima Chicken                     | 3,573  | SF |
| 26 | AutoZone                         | 7,380  | SF |
| 27 | Taco Bell                        | 2,200  | SF |
| 28 | Wingstop                         | 1,600  | SF |
| 29 | Starbucks                        | 2,000  | SF |
| 30 | Hardees                          | 3,600  | SF |
| 31 | Car Doc                          | 2,450  | SF |
|    |                                  |        |    |