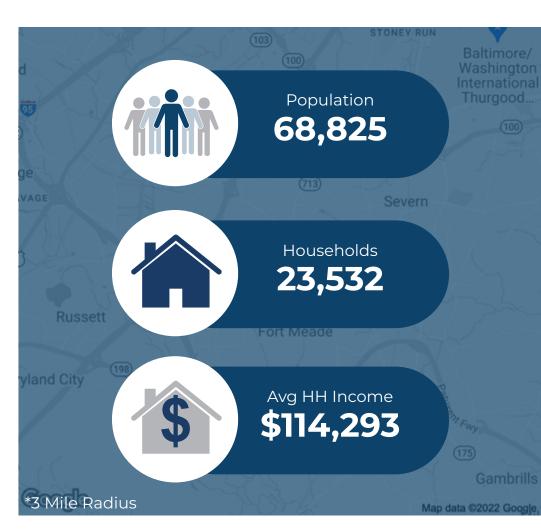

| Demographic       | 1 Mile    | 3 Miles   | 5 Miles   |
|-------------------|-----------|-----------|-----------|
| Population        | 8,504     | 68,825    | 157,724   |
| Households        | 3,189     | 23,532    | 56,236    |
| Avg HH Income     | \$113,625 | \$114,293 | \$117,132 |
| Daytime Employees | 12,497    | 66,000    | 136,158   |