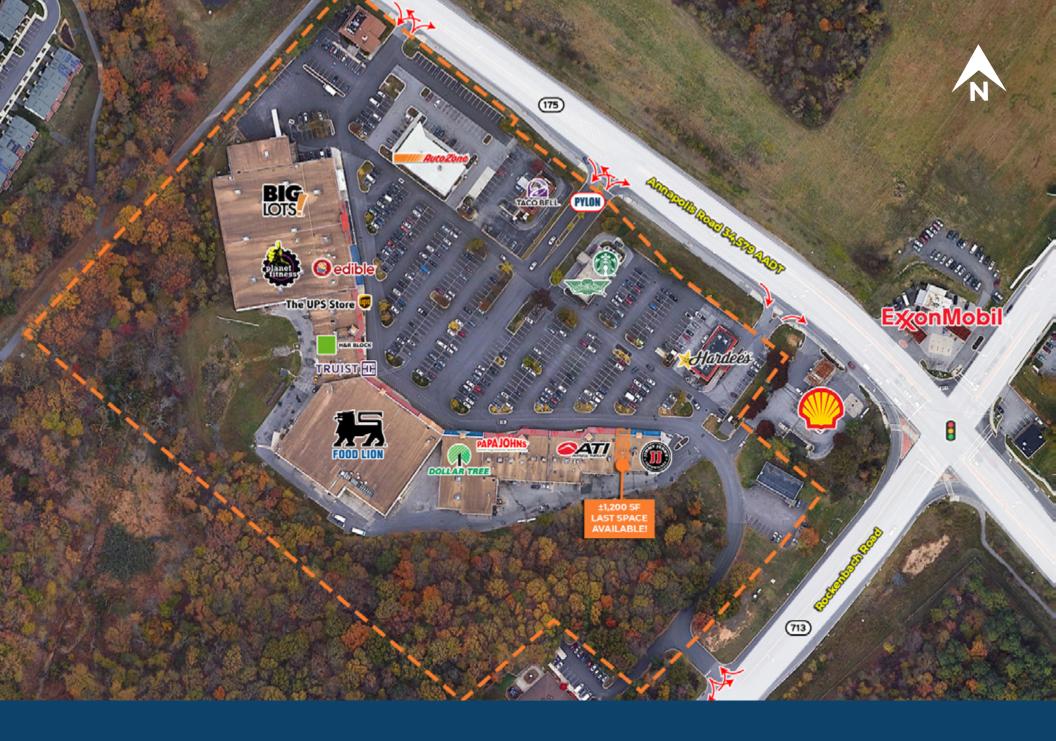

## Site Plan

#### **About Ridgeview Plaza**

Ridgeview Plaza is ±168,306 SF on ±22.9 acre, anchored by Food Lion. The retail shopping center centrally located in Hanover, MD, just off the Baltimore-Washington Expressway, on Annapolis Road. The center is co-anchored by Big Lots, Dollar Tree and Planet Fitness.

#### **Highlights**

- Food Lion anchored community center with ±168,306 SF GLA
- strong housing growth, presently under construction, coming directly across the street
- Average household incomes within fivemiles are in excess of \$117,132
- · Annapolis Rd: 34,579 AADT