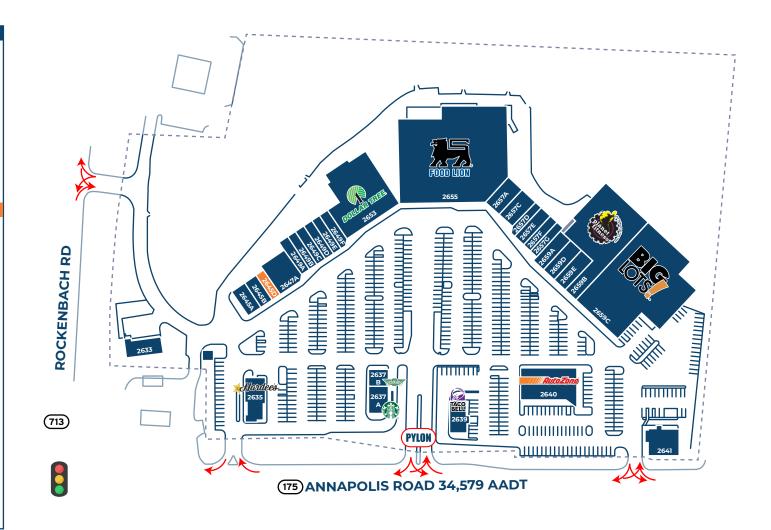

## Site Plan

#### Melissa Lippe

MLippe@jcbarprop.com p. 610-206-3319 c. 215-264-6964

2633 Annapolis Rd, Hanover, MD 20176

| Unit Tenant Sau             | are Footage |
|-----------------------------|-------------|
| 2659AWine & Spirits         | ±2,075 SF   |
| 2655 Food Lion              | ±41,953 SF  |
| 2633 Car Doc                | ±2,450 SF   |
| 2635 Hardees                | ±3,600 SF   |
| 2637A Starbucks             | ±2,000 SF   |
| 2637BC Wingstop             | ±1,600 SF   |
| 2639 Taco Bell              | ±2,200 SF   |
| 2640 AutoZone               | ±7,380 SF   |
| 2641 Lima Chicken           | ±3,573 SF   |
| 2645A Jimmy Johns           | ±1,200 SF   |
| 2645B ATI Physical Therapy  | ±2,400 SF   |
| 2645D AVAILABLE             | ±1,200 SF   |
| 2647A Mei's Asian Bistro    | ±4,200 SF   |
| 2649A Taste of Asia Louie   | ±1,200 SF   |
| 2649B Ci Su Café            | ±1,845 SF   |
| 2649C Grace's Barbershop    | ±1,600 SF   |
| 2649D Ridgeview Dental Care | ±1,600 SF   |
| 2649E Five Star Nutrition   | ±1,600 SF   |
| 2649F Papa John's           | ±1,500 SF   |
| 2651B Pho One-O Restaurant  | ±4,200 SF   |
| and Lounge                  |             |
| 2653 Dollar Tree            | ±11,450 SF  |
| 2657A Ledo's Pizza          | ±2,800 SF   |
| 2657C Truist Bank           | ±2,450 SF   |
| 2657D H&R Block             | ±1,550 SF   |
| 2657E Ridgeview Beauty and  | ±2,000 SF   |
| Barber Supply               |             |
| 2657F Rosy Nails            | ±1,600 SF   |
| 2657G The UPS Store         | ±1,600 SF   |
| 2659B Planet Fitness        | ±19,943 SF  |
| 2659C Big Lots              | ±31,851 SF  |
| 2659D Edible Arrangements   | ±1,281 SF   |
| 2659E Southern Blues        | ±2,200 SF   |