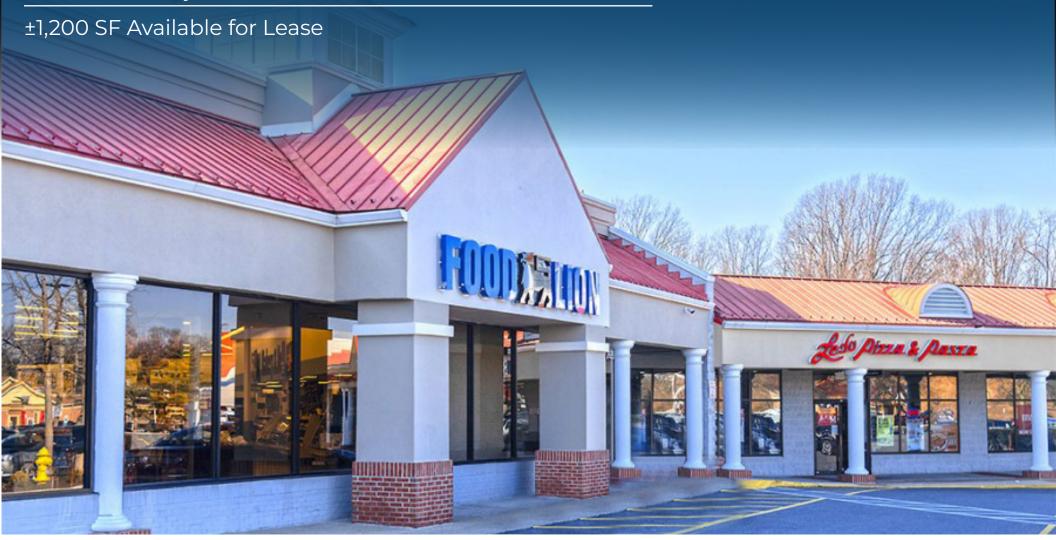

#### 2633 Annapolis Road - Hanover, MD 20176

±1,200 SF Available for Lease

#### **Highlights**

- Food Lion anchored community center with ±168,306 SF GLA
- strong housing growth, presently under construction, coming directly across the street
- Average household incomes within fivemiles are in excess of \$117,132
- · Annapolis Rd: 34,579 AADT