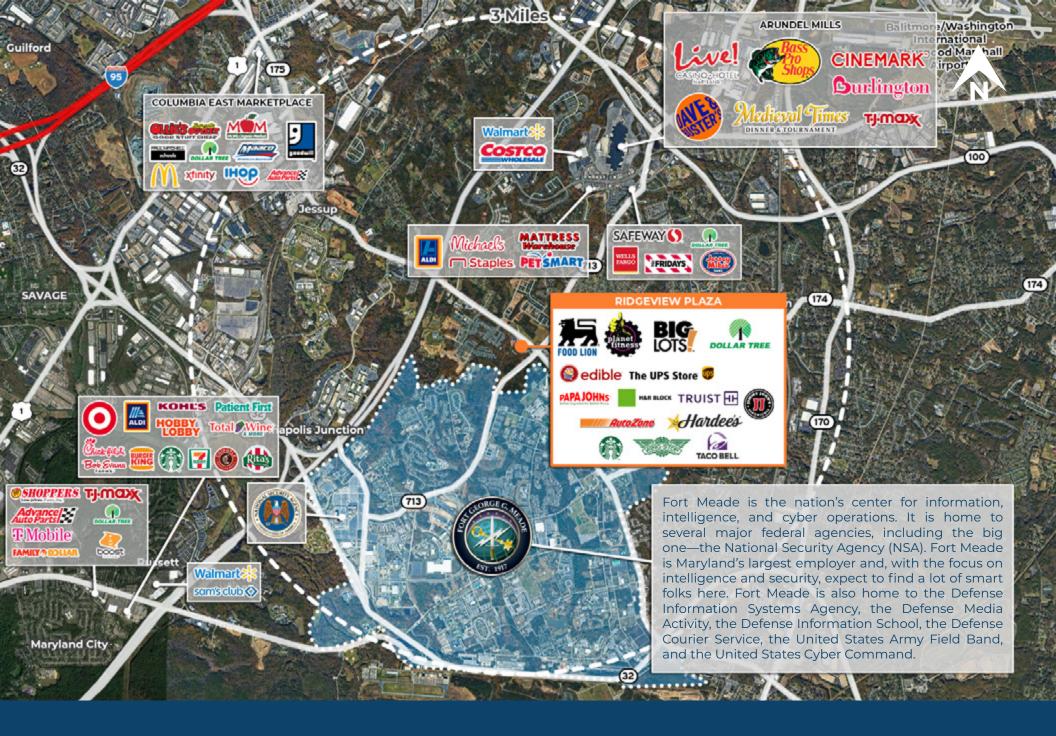

## **Market Aerial**

Within five-miles there are 136,158 daytime employees and the average household incomes are in excess of \$122,408 -- with a steadily growing population value to new construction.

Also the area isvf home to Fort Meade, Maryland's largest employer with over 57,300 military and civilian personnel.