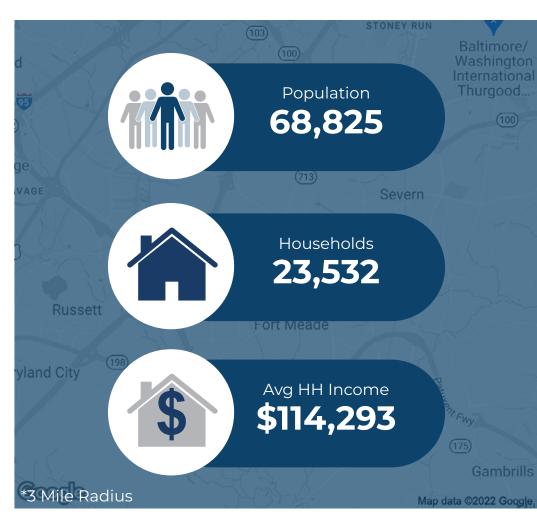

| Demographic       | 1 Mile        | 3 Miles   | 5 Miles   |
|-------------------|---------------|-----------|-----------|
| Population        | 8,504         | 68,825    | 157,724   |
| Households        | <i>3,</i> 189 | 23,532    | 56,236    |
| Avg HH Income     | \$113,625     | \$114,293 | \$117,132 |
| Daytime Employees | 12,497        | 66,000    | 136,158   |