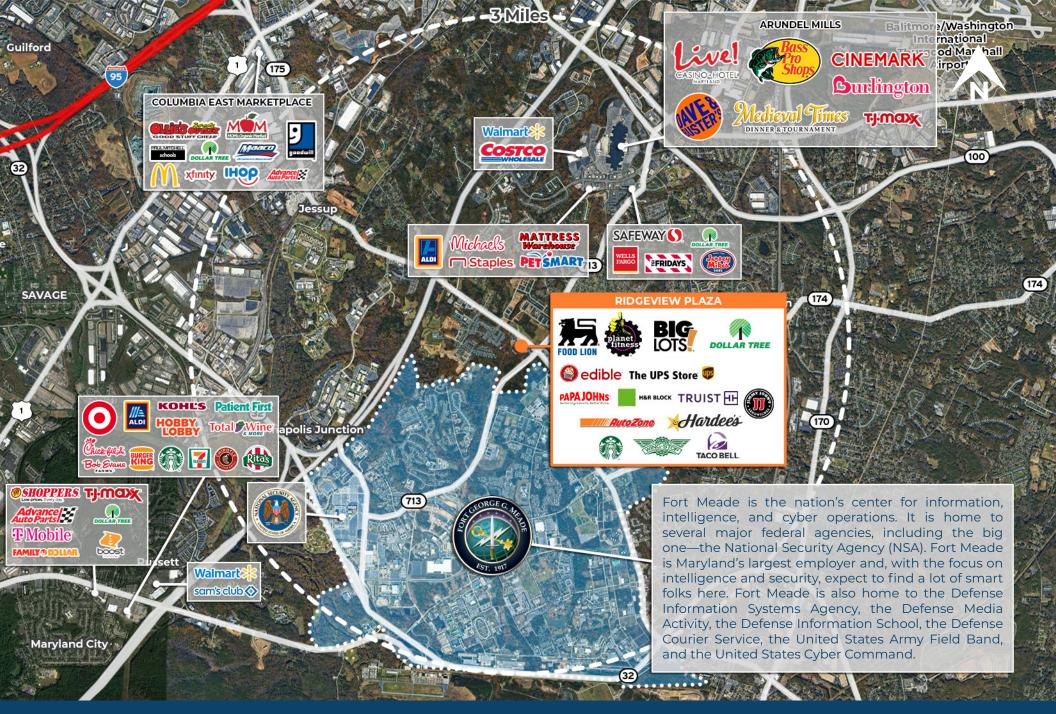

#### **About Ridgeview Plaza**

Ridgeview Plaza is ±168,306 SF on ±22.9 acre, anchored by Food Lion. The retail shopping center centrally located in Hanover, MD, just off the Baltimore-Washington Expressway, on Annapolis Road. The center is co-anchored by Big Lots, Dollar Tree and Planet Fitness.

Within five-miles there are 136,158 daytime employees and the average household incomes are in excess of \$122,408 -- with a steadily growing population value to new construction.

Also the area isvf home to Fort Meade, Maryland's largest employer with over 57,300 military and civilian personnel.

## **Market Aerial**