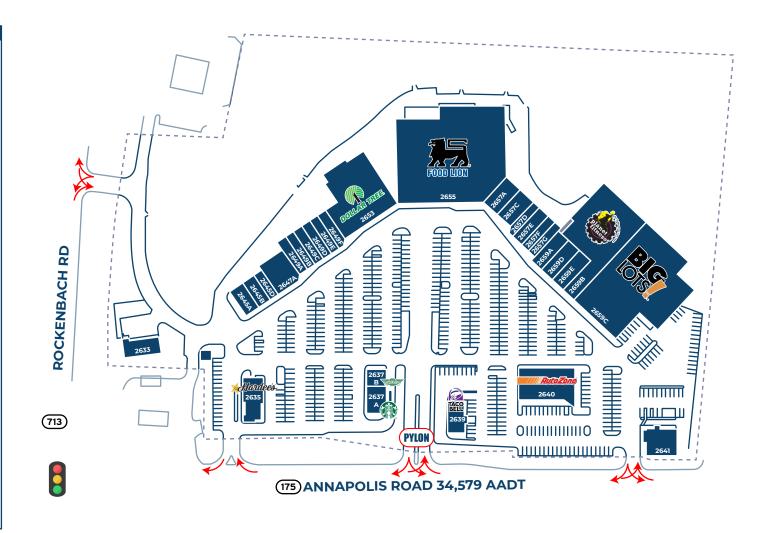

#### Melissa Lippe

MLippe@jcbarprop.com p. 610-206-3319 c. 215-264-6964

2633 Annapolis Rd, Hanover, MD 20176

| Unit Tenant Squa            | re Footage |
|-----------------------------|------------|
| 2659AWine & Spirits         | ±2,075 SF  |
| 2655 Food Lion              | ±41,953 SF |
| 2633 Car Doc                | ±2,450 SF  |
| 2635 Hardees                | ±3,600 SF  |
| 2637A Starbucks             | ±2,000 SF  |
| 2637BC Wingstop             | ±1,600 SF  |
| 2639 Taco Bell              | ±2,200 SF  |
| 2640 AutoZone               | ±7,380 SF  |
| 2641 Lima Chicken           | ±3,573 SF  |
| 2645A Jimmy Johns           | ±1,200 SF  |
| 2645B ATI Physical Therapy  | ±2,400 SF  |
| 2645D HIGHREZIN             | ±1,200 SF  |
| 2647A Mei's Asian Bistro    | ±4,200 SF  |
| 2649A Taste of Asia Louie   | ±1,200 SF  |
| 2649B Ci Su Café            | ±1,845 SF  |
| 2649C Grace's Barbershop    | ±1,600 SF  |
| 2649D Ridgeview Dental Care | ±1,600 SF  |
| 2649E Five Star Nutrition   | ±1,600 SF  |
| 2649F Papa John's           | ±1,500 SF  |
| 2651B Pho One-O Restaurant  | ±4,200 SF  |
| and Lounge                  |            |
| 2653 Dollar Tree            | ±11,450 SF |
| 2657A Ledo's Pizza          | ±2,800 SF  |
| 2657C Truist Bank           | ±2,450 SF  |
| 2657D H&R Block             | ±1,550 SF  |
| 2657E Ridgeview Beauty and  | ±2,000 SF  |
| Barber Supply               |            |
| 2657F Rosy Nails            | ±1,600 SF  |
| 2657G The UPS Store         | ±1,600 SF  |
| 2659B Planet Fitness        | ±19,943 SF |
| 2659C Big Lots              | ±31,851 SF |
| 2659D Edible Arrangements   | ±1,281 SF  |
| 2659E Southern Blues        | ±2,200 SF  |