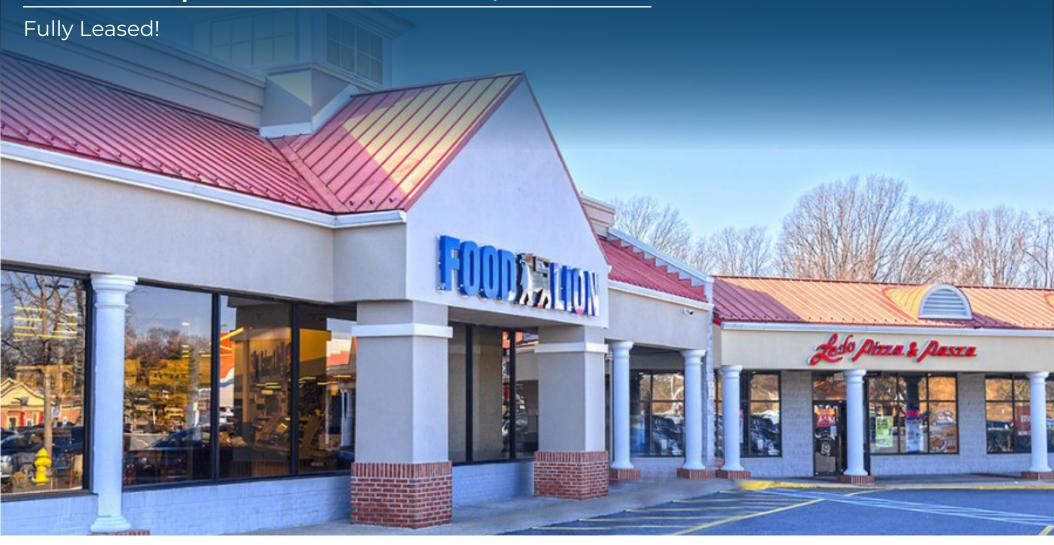

#### 2633 Annapolis Road - Hanover, MD 20176

Fully Leased!

#### **Highlights**

- Food Lion anchored community center with ±168,306 SF GLA
- strong housing growth, presently under construction, coming directly across the street
- Average household incomes within fivemiles are in excess of \$117,132
- · Annapolis Rd: 34,579 AADT

#### **About Ridgeview Plaza**

Ridgeview Plaza is ±168,306 SF on ±22.9 acre, anchored by Food Lion. The retail shopping center centrally located in Hanover, MD, just off the Baltimore-Washington Expressway, on Annapolis Road. The center is co-anchored by Big Lots, Dollar Tree and Planet Fitness.