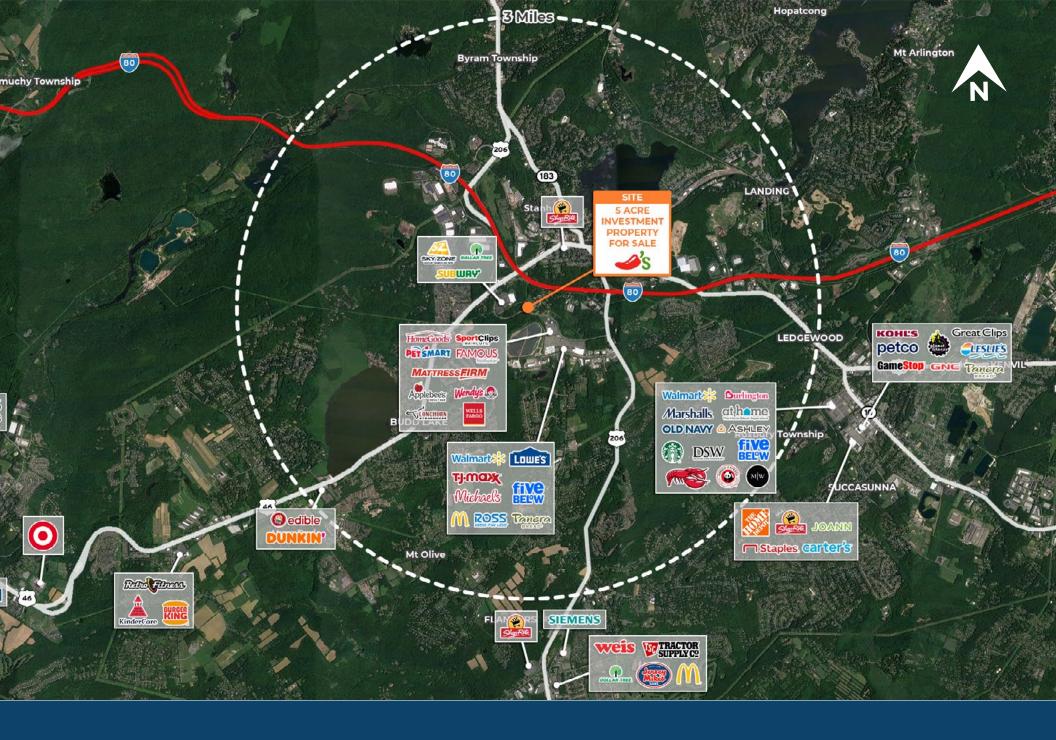

ildings For Sale

51 International Drive S - Flanders, NJ 07836

±6,450 SF Vacant Building on ±5.00 AC Available For Sale with NNN | Chili's Leased ±6,450 SF **VACANT** Inefficinel Drives PYLON **FOR** SALE!

### **Questions? Contact Us.**

### **Greg Jones**

GJones@jcbarprop.com p. 610-234-6491 c. 484-948-5217

#### **Brett Davidoff**

BDavidoff@jcbarprop.com p. 610-234-6491 c. 609-320-1145



## Site Plan





# Exterior

## **Restaurant Space For Sale**

51 International Drive S - Flanders, NJ 07836

±6,450 SF Vacant Building on ±5.00 AC Available For Sale with NNN | Chili's Leased





**Questions? Contact Us.** 

## **Greg Jones**

GJones@jcbarprop.com p. 610-234-6491 c. 484-948-5217

#### **Brett Davidoff**

BDavidoff@jcbarprop.com p. 610-234-6491 c. 609-320-1145



# Local Aerial



## **Market Aerial**