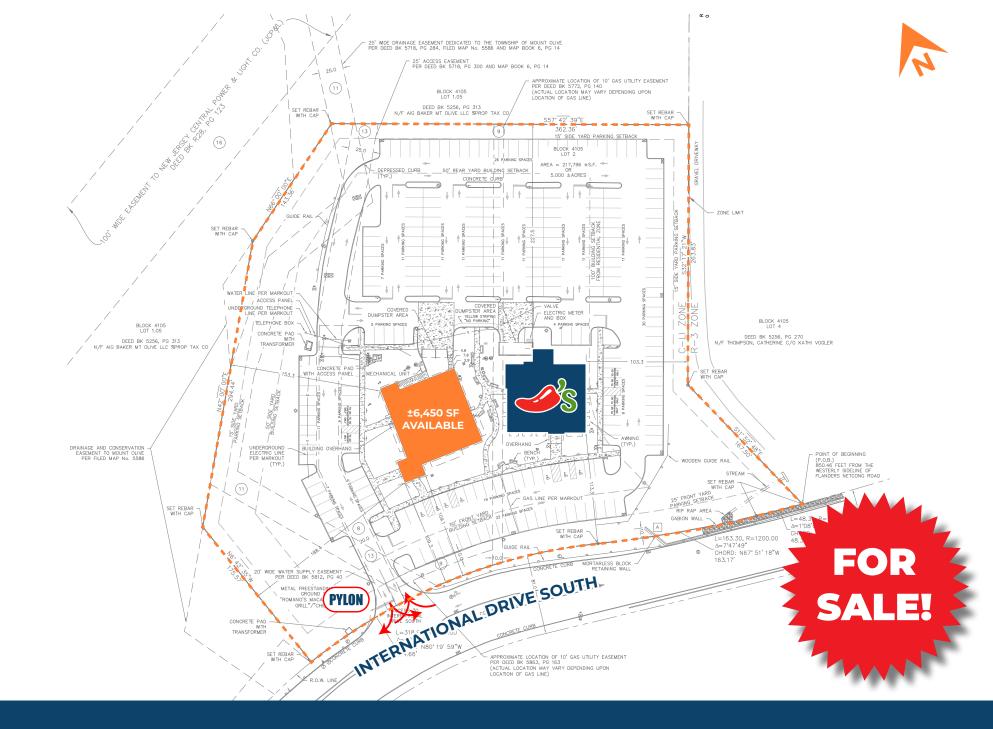

## Restaurant Buildings For Sale

51 International Drive S - Flanders, NJ 07836

±6,450 SF Vacant Building on ±5.00 AC Available For Sale with NNN | Chili's Leased ±6,450 SF **VACANT** Inefficinel Drives PYLON **FOR** SALE!

## Site Plan