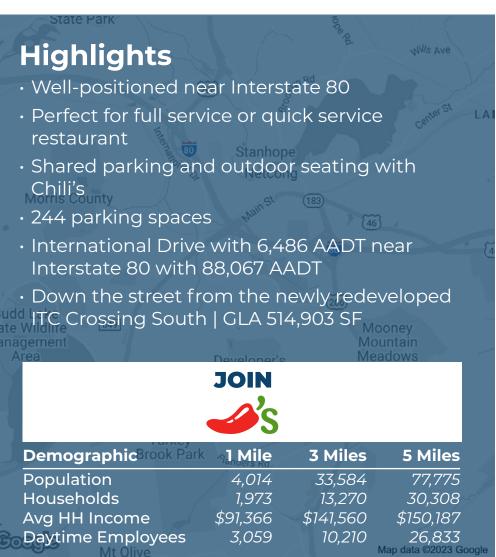

## Restaurant Buildings For Sale

51 International Drive S - Flanders, NJ 07836

±6,450 SF Vacant Building on ±5.00 AC Available For Sale with NNN | Chili's Leased ±6,450 SF **VACANT** Inefficinel Drives PYLON **FOR** SALE!

### **Questions? Contact Us.**

### **Greg Jones**

GJones@jcbarprop.com p. 610-234-6491 c. 484-948-5217

#### **Brett Davidoff**

BDavidoff@jcbarprop.com p. 610-234-6491 c. 609-320-1145



## Site Plan





# Exterior

## **Restaurant Space For Sale**

51 International Drive S - Flanders, NJ 07836

±6,450 SF Vacant Building on ±5.00 AC Available For Sale with NNN | Chili's Leased





**Questions? Contact Us.** 

## **Greg Jones**

GJones@jcbarprop.com p. 610-234-6491 c. 484-948-5217

#### **Brett Davidoff**

BDavidoff@jcbarprop.com p. 610-234-6491 c. 609-320-1145



# Local Aerial



## **Market Aerial**