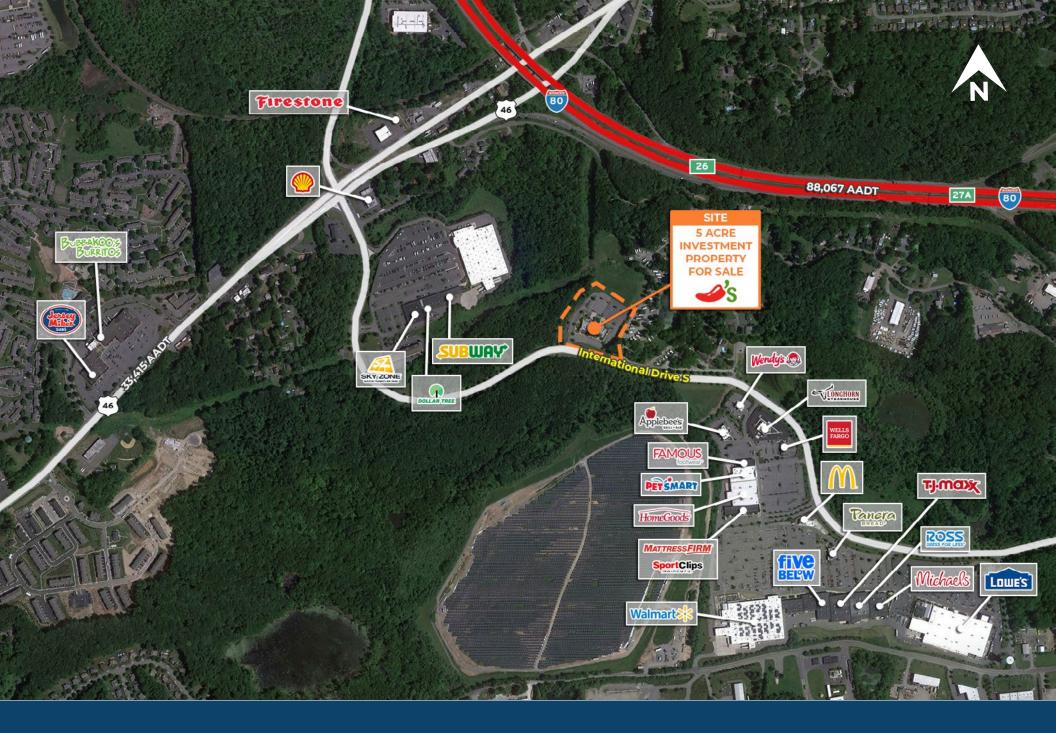

## Restaurant Buildings For Sale

51 International Drive S - Flanders, NJ 07836

±6,450 SF Vacant Building on ±5.00 AC Available For Sale with NNN | Chili's Leased ±6,450 SF **VACANT** Inefficinel Drives PYLON **FOR** SALE!

### **Questions? Contact Us.**

### **Greg Jones**

GJones@jcbarprop.com p. 610-234-6491 c. 484-948-5217

#### **Brett Davidoff**

BDavidoff@jcbarprop.com p. 610-234-6491 c. 609-320-1145



## Site Plan





# Exterior

## **Restaurant Space For Sale**

51 International Drive S - Flanders, NJ 07836

±6,450 SF Vacant Building on ±5.00 AC Available For Sale with NNN | Chili's Leased





**Questions? Contact Us.** 

## **Greg Jones**

GJones@jcbarprop.com p. 610-234-6491 c. 484-948-5217

#### **Brett Davidoff**

BDavidoff@jcbarprop.com p. 610-234-6491 c. 609-320-1145



# Local Aerial



## **Market Aerial**