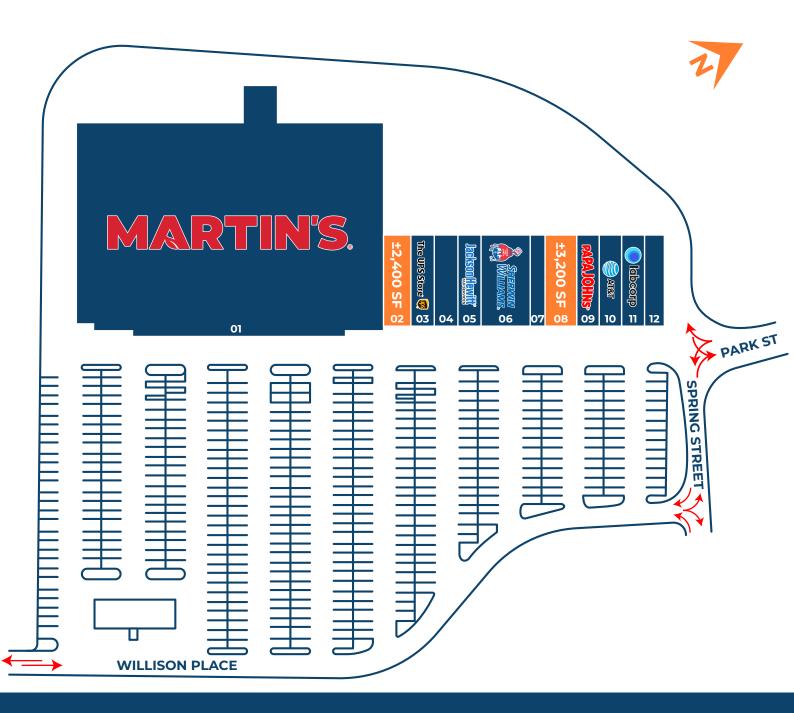

| 01 | Martin's           | TBD SF     |
|----|--------------------|------------|
| 02 | AVAILABLE          | ±2,400 SF  |
| 03 | The UPS Store      | TBD SF     |
| 04 | Mountaineer Med Co | rp TBD SF  |
| 05 | Jackson Hewitt     | TBD SF     |
| 06 | Sherwin Williams   | TBD SF     |
| 07 | Henri Nails        | TBD SF     |
| 08 | AVAILABLE          | ±3,200 SF  |
| 09 | Papa Johns         | TBD SF     |
| 10 | AT&T               | TBD SF     |
| 11 | LabCorp            | ±1,600 SF  |
| 12 | Miracle Ear        | TBD SF     |
|    | Total SF           | ±87,464 SF |

# Site Plan