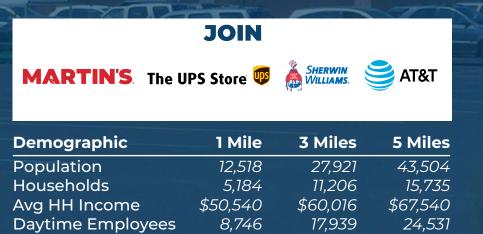

### Highlights

- Queen City Center is an 87,464 SF neighborhood shopping center in Cumberland, MD
- Located just off Interstate 68 (43,500 AADT), major east/west corridor running through Maryland and West Virginia, this shopping center is a sure thing
- Downtown Cumberland is only half a mile, making this walking distance to the community
- Fast casual restaurants and services would flourish
  at Queen City Center