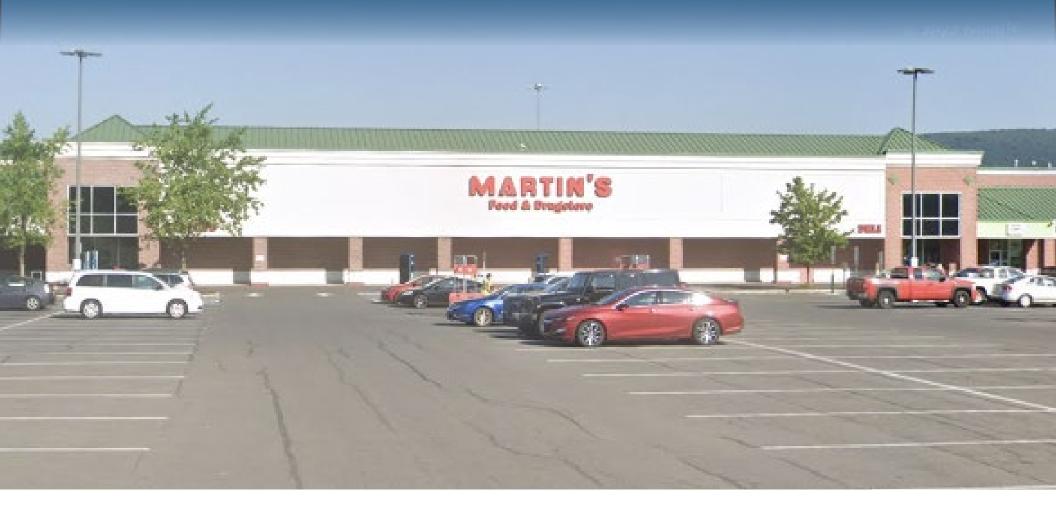

### Highlights

- Queen City Center is an 87,464 SF neighborhood shopping center in Cumberland, MD
- Located just off Interstate 68 (43,500 AADT), major east/west corridor running through Maryland and West Virginia, this shopping center is a sure thing
- Downtown Cumberland is only half a mile, making this walking distance to the community
- Fast casual restaurants and services would flourish
  at Queen City Center