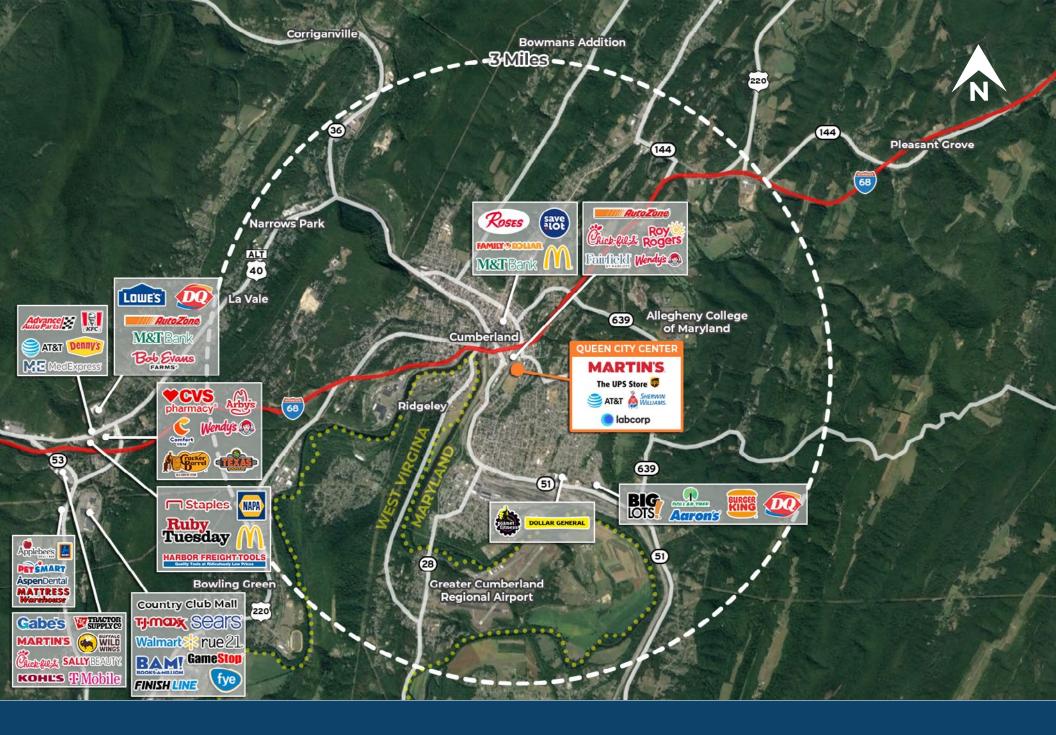

BAR Properties, Inc. makes no representation whatsoever as to their accuracy or authenticity. Images shown may be modified for illustrative purposes. Images may be out-of-date and not curre

| 01 | Martin's           | TBD SF     |
|----|--------------------|------------|
| 02 | AVAILABLE          | ±2,400 SF  |
| 03 | The UPS Store      | TBD SF     |
| 04 | Mountaineer Med Co | rp TBD SF  |
| 05 | Jackson Hewitt     | TBD SF     |
| 06 | Sherwin Williams   | TBD SF     |
| 07 | Henri Nails        | TBD SF     |
| 08 | AVAILABLE          | ±3,200 SF  |
| 09 | Papa Johns         | TBD SF     |
| 10 | AT&T               | TBD SF     |
| 11 | LabCorp            | ±1,600 SF  |
| 12 | Miracle Ear        | TBD SF     |
|    | Total SF           | ±87,464 SF |



# Site Plan



# Local Aerial



# **Market Aerial**