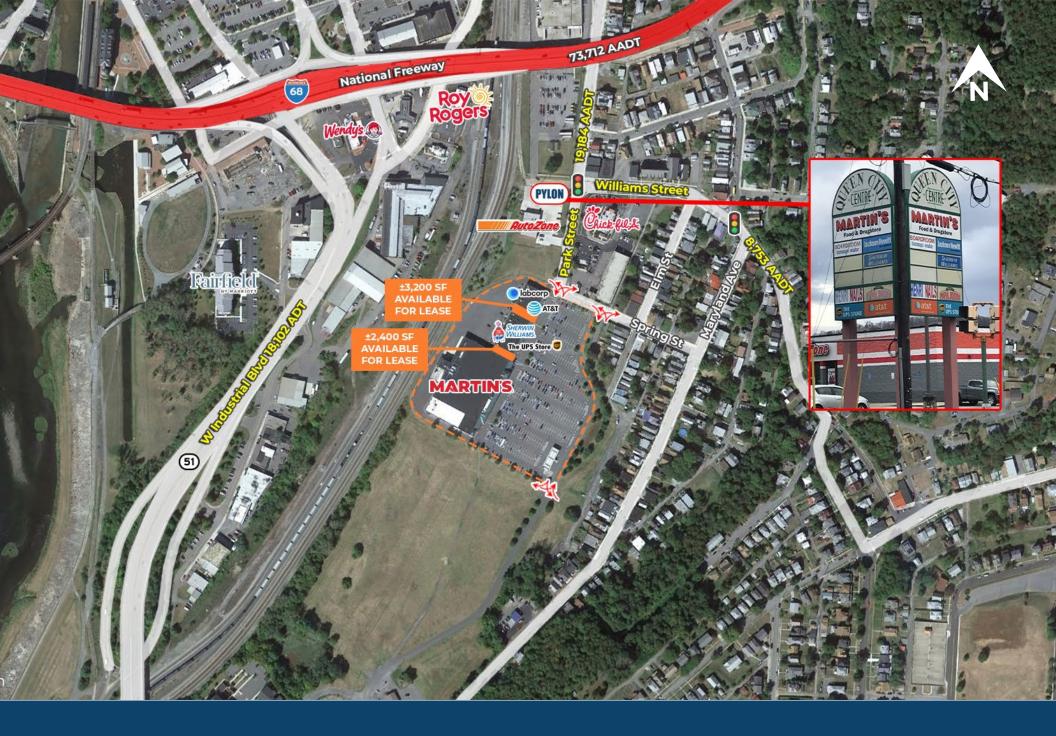

# Local Aerial

### Highlights

- Queen City Center is an 87,464 SF neighborhood shopping center in Cumberland, MD
- Located just off Interstate 68 (43,500 AADT), major east/west corridor running through Maryland and West Virginia, this shopping center is a sure thing
- Downtown Cumberland is only half a mile, making this walking distance to the community
- Fast casual restaurants and services would flourish
  at Queen City Center

| 01 | Martin's           | TBD SF     |
|----|--------------------|------------|
| 02 | AVAILABLE          | ±2,400 SF  |
| 03 | The UPS Store      | TBD SF     |
| 04 | Mountaineer Med Co | rp TBD SF  |
| 05 | Jackson Hewitt     | TBD SF     |
| 06 | Sherwin Williams   | TBD SF     |
| 07 | Henri Nails        | TBD SF     |
| 08 | AVAILABLE          | ±3,200 SF  |
| 09 | Papa Johns         | TBD SF     |
| 10 | AT&T               | TBD SF     |
| 11 | LabCorp            | ±1,600 SF  |
| 12 | Miracle Ear        | TBD SF     |
|    | Total SF           | ±87,464 SF |