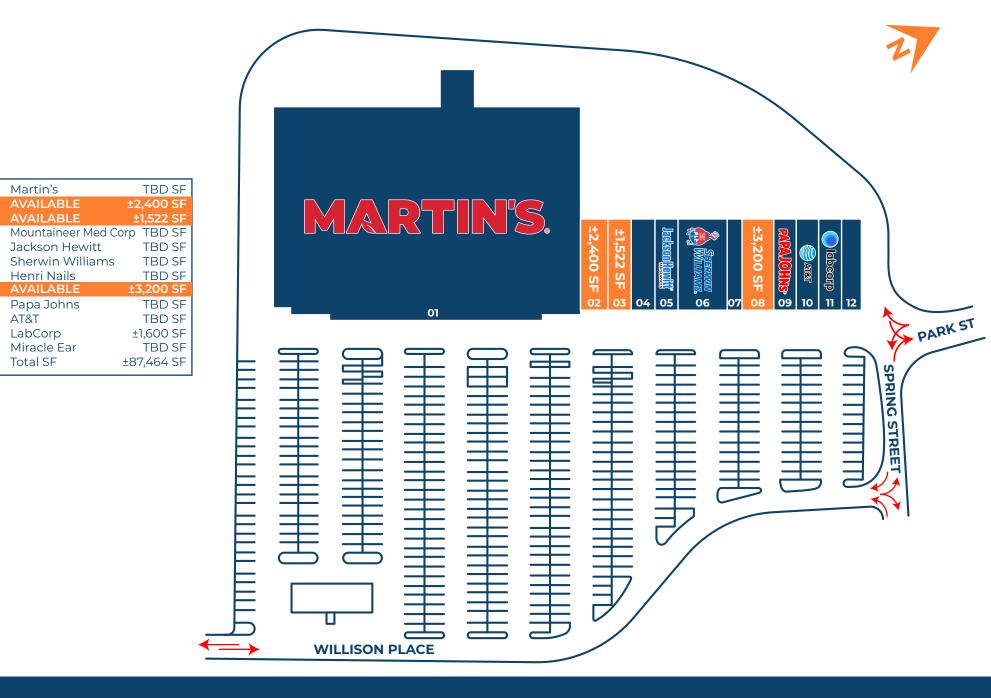

- Fast casual restaurants and services would flourish at Queen City Center



| Demographic       | 1 Mile   | 3 Miles  | 5 Miles  |
|-------------------|----------|----------|----------|
| Population        | 12,518   | 27,921   | 43,504   |
| Households        | 5,184    | 11,206   | 15,735   |
| Avg HH Income     | \$50,540 | \$60,016 | \$67,540 |
| Daytime Employees | 8,746    | 17,939   | 24,531   |



#### **Questions? Contact Us.**

#### Melissa Lippe

MLippe@jcbarprop.com p. 610-206-3319 c. 215-264-6964

The information and images contained herein are from sources deemed reliable. However, J.C.BAR Properties, Inc. makes no representation whatsoever as to their accuracy or authenticity. Images shown may be modified for illustrative purposes. Images may be out-of-date and not curr



## Site Plan



# **Local Aerial**



# **Market Aerial**