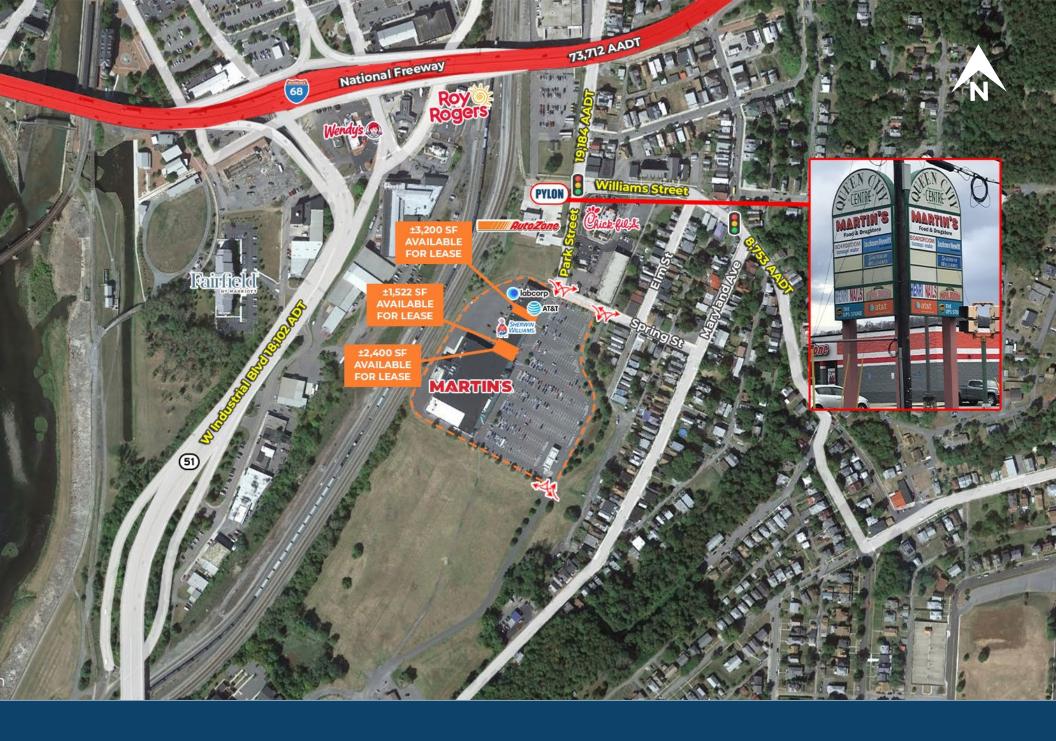

estaurants and services would flourish at Queen City Center



| Demographic       | 1 Mile   | 3 Miles  | 5 Miles  |
|-------------------|----------|----------|----------|
| Population        | 12,518   | 27,921   | 43,504   |
| Households        | 5,184    | 11,206   | 15,735   |
| Avg HH Income     | \$50,540 | \$60,016 | \$67,540 |
| Daytime Employees | 8,746    | 17,939   | 24,531   |



#### **Questions? Contact Us.**

#### Melissa Lippe

MLippe@jcbarprop.com p. 610-206-3319 c. 215-264-6964

The information and images contained herein are from sources deemed reliable. However, J.C.BAR Properties, Inc. makes no representation whatsoever as to their accuracy or authenticity. Images shown may be modified for illustrative purposes. Images may be out-of-date and not curr



## Site Plan



# **Local Aerial**



# **Market Aerial**