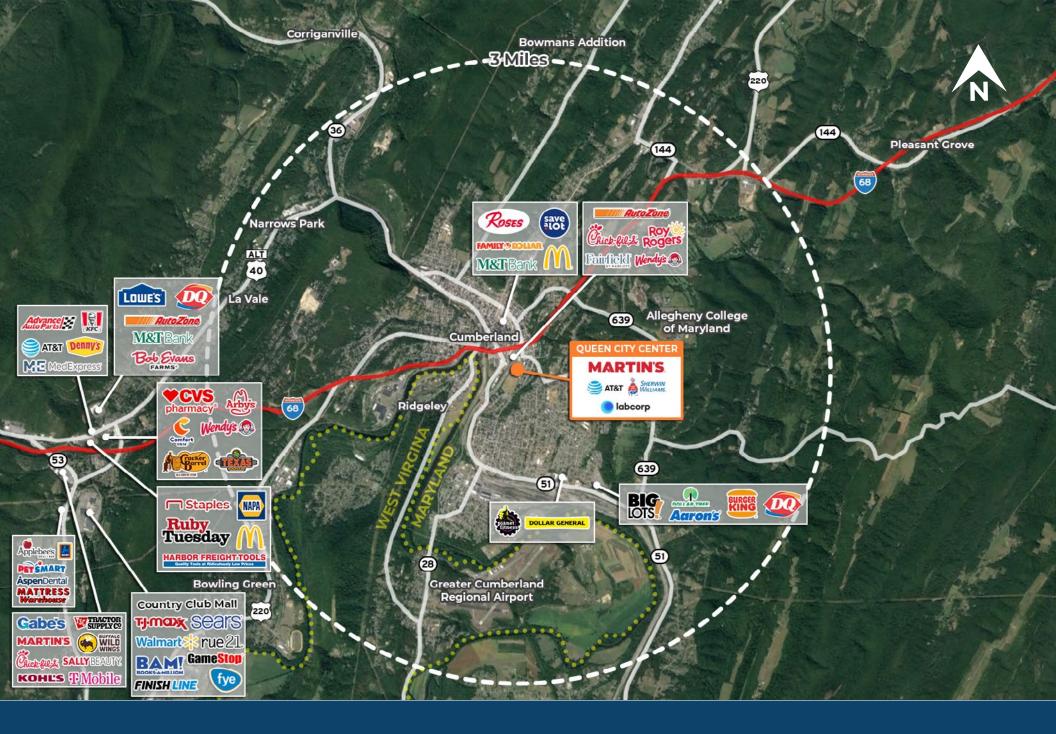

s would flourish at Queen City Center



| Demographic       | 1 Mile   | 3 Miles  | 5 Miles  |
|-------------------|----------|----------|----------|
| Population        | 12,518   | 27,921   | 43,504   |
| Households        | 5,184    | 11,206   | 15,735   |
| Avg HH Income     | \$50,540 | \$60,016 | \$67,540 |
| Daytime Employees | 8,746    | 17,939   | 24,531   |



#### **Questions? Contact Us.**

#### Melissa Lippe

MLippe@jcbarprop.com p. 610-206-3319 c. 215-264-6964

The information and images contained herein are from sources deemed reliable. However, J.C.BAR Properties, Inc. makes no representation whatsoever as to their accuracy or authenticity. Images shown may be modified for illustrative purposes. Images may be out-of-date and not curr



## Site Plan



# **Local Aerial**



# **Market Aerial**