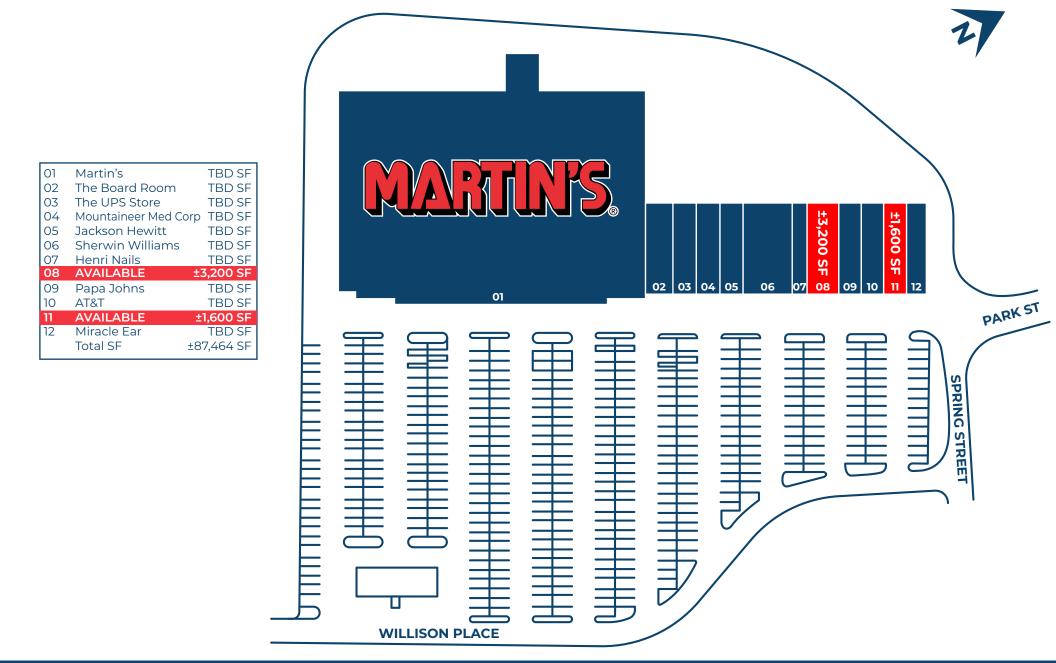

rhood shopping center in Cumberland, MD
- Located just off Interstate 68 (43,500 VPD), major east/west corridor running through Maryland and West Virginia, this shopping center is a sure thing
- Downtown Cumberland is only half a mile, making this walking distance to the community
- Fast casual restaurants and services would flourish at Queen City Center

| Demographic       | 1 Mile   | 3 Miles  | 5 Miles  |
|-------------------|----------|----------|----------|
| Population        | 12,518   | 27,921   | 43,504   |
| Households        | 5,184    | 11,206   | 15,735   |
| Avg HH Income     | \$50,540 | \$60,016 | \$67,540 |
| Daytime Employees | 8,746    | 17,939   | 24,531   |



#### **Questions? Contact Us.**

#### Frank Messina

FMessina@jcbarprop.com p. 717-296-1790 c. 717-542-2428



## Site Plan



# **Local Aerial**



## **Market Aerial**