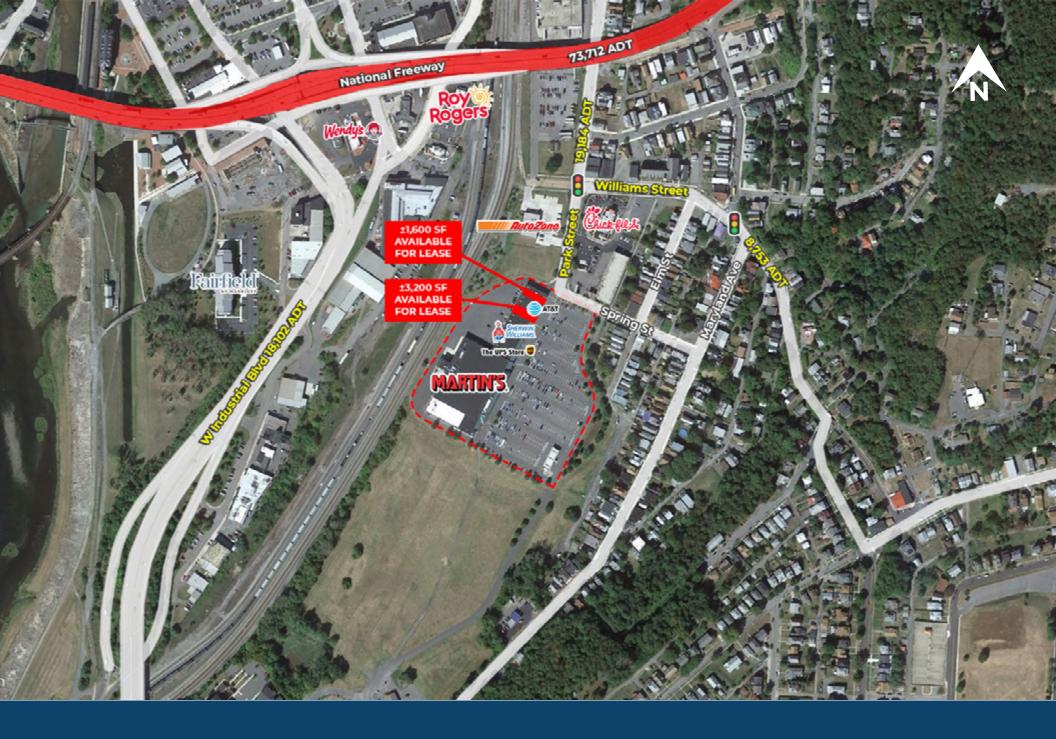

enter in Cumberland, MD
- Located just off Interstate 68 (43,500 VPD), major east/west corridor running through Maryland and West Virginia, this shopping center is a sure thing
- Downtown Cumberland is only half a mile, making this walking distance to the community
- Fast casual restaurants and services would flourish at Queen City Center

| Demographic       | 1 Mile   | 3 Miles  | 5 Miles  |
|-------------------|----------|----------|----------|
| Population        | 12,518   | 27,921   | 43,504   |
| Households        | 5,184    | 11,206   | 15,735   |
| Avg HH Income     | \$50,540 | \$60,016 | \$67,540 |
| Daytime Employees | 8,746    | 17,939   | 24,531   |



#### **Questions? Contact Us.**

#### Frank Messina

FMessina@jcbarprop.com p. 717-296-1790 c. 717-542-2428



## Site Plan



# **Local Aerial**



## **Market Aerial**