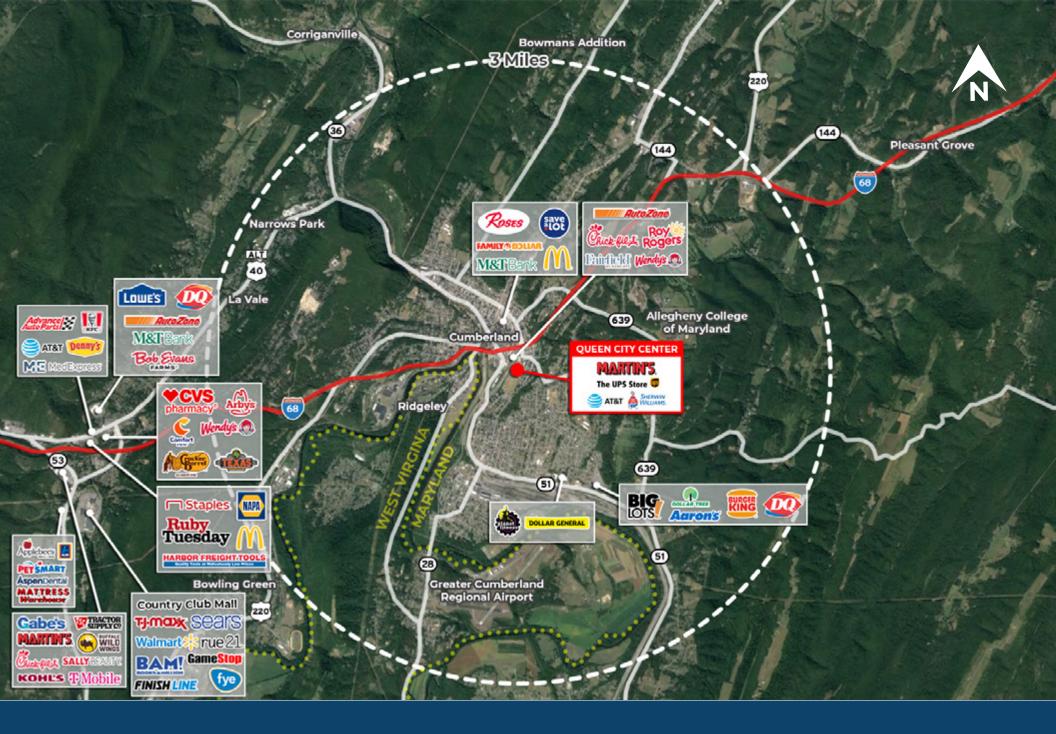

### **Queen City Center**

739 Park Street, Cumberland, MD 21501

±1,600-3,200 SF Available

#### Highlights

- Queen City Center is an 87,464 SF neighborhood shopping center in Cumberland, MD
- Located just off Interstate 68 (43,500 VPD), major east/west corridor running through Maryland and West Virginia, this shopping center is a sure thing
- Downtown Cumberland is only half a mile, making this walking distance to the community
- Fast casual restaurants and services would flourish at Queen City Center

## **Market Aerial**