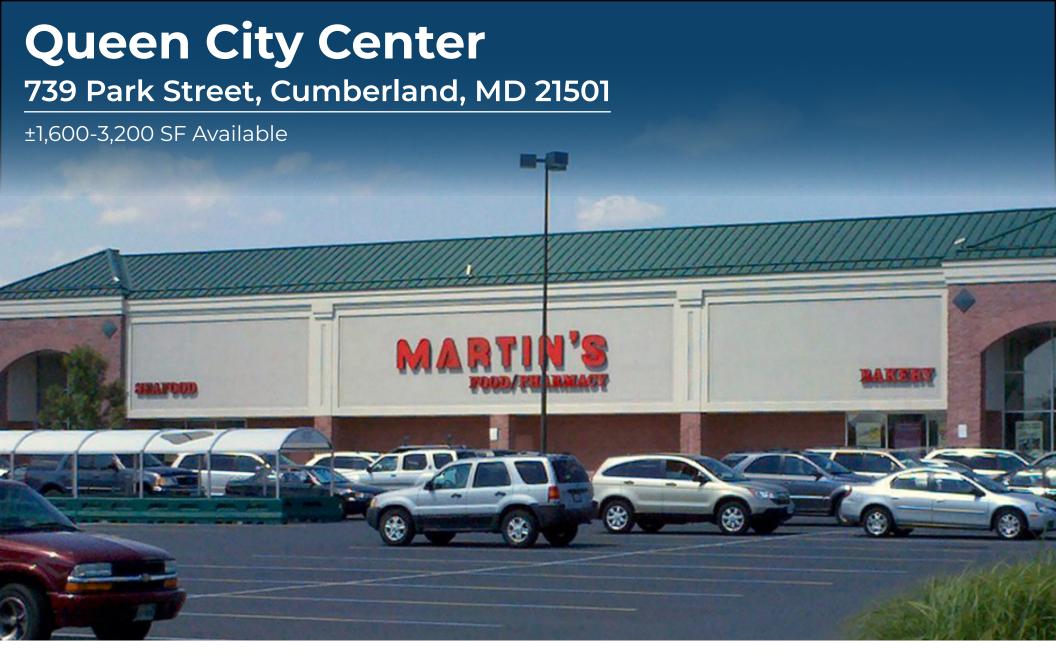

### **Queen City Center**

739 Park Street, Cumberland, MD 21501

±1,600-3,200 SF Available

#### Highlights

- Queen City Center is an 87,464 SF neighborhood shopping center in Cumberland, MD
- Located just off Interstate 68 (43,500 VPD), major east/west corridor running through Maryland and West Virginia, this shopping center is a sure thing
- Downtown Cumberland is only half a mile, making this walking distance to the community
- Fast casual restaurants and services would flourish at Queen City Center