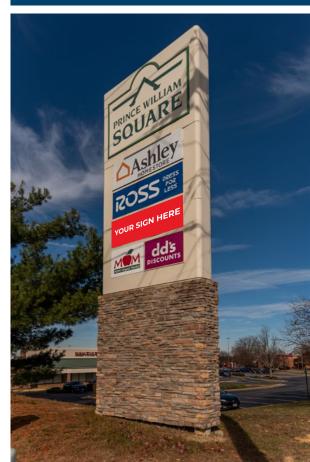

#### **Highlights**

- Anchored by 12,150 SF Mom's Organic Warehouse with excellent lineup of national tenants including Ashley Furniture, Harbor Freight and Tools, Ross Dress for Less, Super Beauty, and dd's Discount
- Outstanding regional location that intersection of Smoketown Road and Gideon Drive, directly across from the main entrance to Potomac Mills Mall - the largest tourist attraction in the Commonwealth of Virginia
- Sharing a signalized access point with Potomac Mills Malls
- 1-mile from both I-95 and the Prince William Parkway, a major commuter and transportation corridor in the county with traffic counts of over 50,300 vehicles per day
- · 25 Miles to Washington D.C.
- 2nd Largest County in the Commonwealth of Virginia with 498,498 people with \$154,627 average Household Income