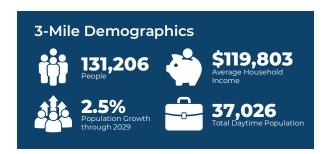

The property is in proximity to a variety of office, medical and hospitality uses. In a three mile radius surrounding the property there are 14 hotels with access to 1,415 rooms. Prince William is known immediate proximity to both Sentara Northern Virginia Medical Center (183 beds, +500 physicians) on Smoketown Road, and a new 245,000 SF, state-of-the-art Kaiser Permante, the health system's largest on the East Coast, which includes 30 medical specialties. The immediate trade area is also home to nearly+10,000 multi-family units in three miles with another 1,000 proposed, and over +100 office properties with 1.4M SF of office space.

#### **About Prince William County**

Located approximately 20 miles southwest of Washington, D.C. in Northern Virginia, Prince William County is a premier community – diverse, dynamic, and thriving. As the Commonwealth of Virginia's second-most-populous county, Prince William County boasted a total population of 498,498. This reflects outstanding growth with a population increase of 24% since 2010 and an additional 3.1% forecast through 2028.