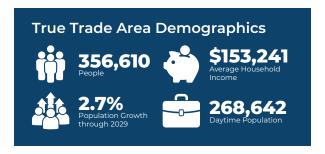

The property is in proximity to a variety of office, medical and hospitality uses. In a three mile radius surrounding the property there are 14 hotels with access to 1,415 rooms. Prince William is known immediate proximity to both Sentara Northern Virginia Medical Center (183 beds, +500 physicians) on Smoketown Road, and a new 245,000 SF, state-of-the-art Kaiser Permante, the health system's largest on the East Coast, which includes 30 medical specialties. The immediate trade area is also home to nearly+10,000 multi-family units in three miles with another 1,000 proposed, and over +100 office properties with 1.4M SF of office space.

#### **About Prince William County**

Located approximately 20 miles southwest of Washington, D.C. in Northern Virginia, Prince William County is a premier community – diverse, dynamic, and thriving. As the Commonwealth of Virginia's second-most-populous county, Prince William County boasted a total population of 498,498. This reflects outstanding growth with a population increase of 24% since 2010 and an additional 3.1% forecast through 2028.