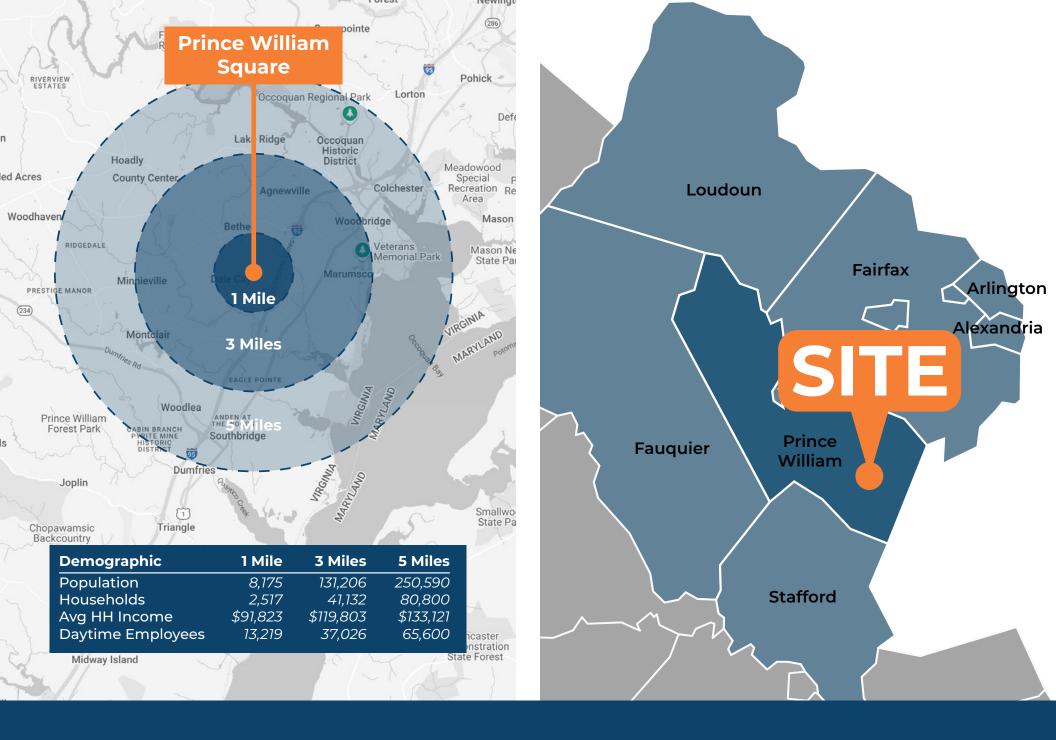

The property is in proximity to a variety of office, medical and hospitality uses. In a three mile radius surrounding the property there are 14 hotels with access to 1,415 rooms. Prince William is known immediate proximity to both Sentara Northern Virginia Medical Center (183 beds, +500 physicians) on Smoketown Road, and a new 245,000 SF, state-of-the-art Kaiser Permante, the health system's largest on the East Coast, which includes 30 medical specialties. The immediate trade area is also home to nearly+10,000 multi-family units in three miles with another 1,000 proposed, and over +100 office properties with 1.4M SF of office space.

#### **About Prince William County**

Located approximately 20 miles southwest of Washington, D.C. in Northern Virginia, Prince William County is a premier community – diverse, dynamic, and thriving. As the Commonwealth of Virginia's second-most-populous county, Prince William County boasted a total population of 498,498. This reflects outstanding growth with a population increase of 24% since 2010 and an additional 3.1% forecast through 2028.