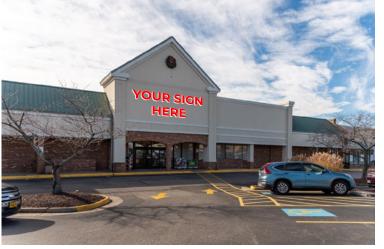

### 14200 Smoketown Road, Woodbridge, VA 22192

±23,890 SF Anchor Space Available!

#### **Highlights**

- Anchored by 12,150 SF Mom's Organic Warehouse with excellent lineup of national tenants including Ashley Furniture, Harbor Freight and Tools, Ross Dress for Less, Super Beauty, and dd's Discount
- Outstanding regional location that intersection of Smoketown Road and Gideon Drive, directly across from the main entrance to Potomac Mills Mall - the largest tourist attraction in the Commonwealth of Virginia
- Sharing a signalized access point with Potomac Mills Malls
- 1-mile from both I-95 and the Prince William Parkway, a major commuter and transportation corridor in the county with traffic counts of over 50,300 vehicles per day
- · 25 Miles to Washington D.C.
- 2nd Largest County in the Commonwealth of Virginia with 498,498 people with \$154,627 average Household Income