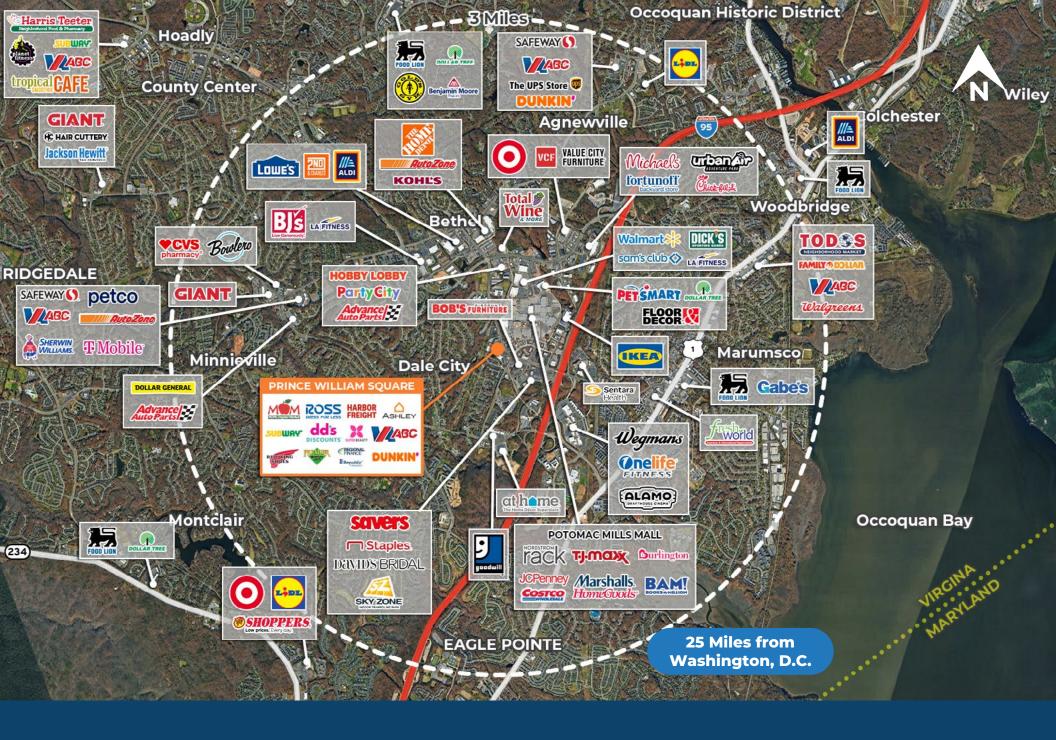

htag Appliances Sol Tea M Hajara's Kitchen Premier Martial Arts The Barber College                   | ±6,431 SF<br>±23,890 SF<br>±7,080 SF<br>±14,840 SF<br>±24,784 SF<br>±12,150 SF<br>±3,014 SF<br>±1,600 SF<br>±2,500 SF<br>±2,500 SF<br>±4,800 SF              |
| 14300<br>14302<br>14350<br>14400<br>14430<br>14450<br>14500<br>14502<br>14506<br>14508<br>14512<br>14516<br>14518 | Finesse Salon Studios  AVAILABLE  Beyond Hello Super Beauty dd's Discounts  MOM's Organic Market Hashtag Appliances Sol Tea M Hajara's Kitchen Premier Martial Arts The Barber College Regional Finance | ±6,431 SF<br>±23,890 SF<br>±7,080 SF<br>±14,840 SF<br>±24,784 SF<br>±12,150 SF<br>±3,014 SF<br>±1,600 SF<br>±2,500 SF<br>±2,500 SF<br>±4,800 SF<br>±1,600 SF |



# Site Plan



# **Zoom Aerial**



# **Local Aerial**



# **Market Aerial**

14200 Smoketown Road, Woodbridge, VA 22192

Come Join Us!

# J.C.BAR

**Exclusive Marketing Team** 

#### Melissa Lippe

SVP, Principal

e. MLippe@jcbarprop.com

p. 610-206-3319

c. 215-264-6964

#### Rob V. Gothier, III

VP of Leasing & Property Management

e. RG3@jcbarprop.com

p. 717-761-7801

c. 717-712-4601

#### Offices

#### **Corporate Location**

224 St. Charles Way, Suite 290 York, PA 17402

p. 717-761-7801

#### Conshohocken Office

One Tower Bridge 100 Front Street, Suite 560 West Conshohocken, PA 19428

p. 610-234-6491