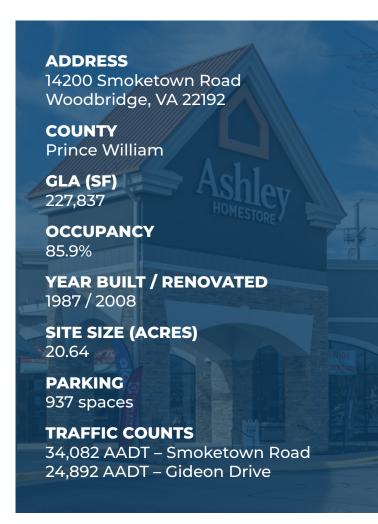

14200 Smoketown Road Woodbridge, VA 22192

# About Prince William Square Woodbridge, VA

Prince William Square benefits from its outstanding regional location at the intersection of Smoketown Road and Gideon Drive, directly across from the main entrance to Potomac Mills Mall - the largest tourist attraction in the Commonwealth of Virginia - which boasts 227,837 SF. The mall, along with the surrounding retail on Potomac Mills Circle, sees an astounding 23M visitors each year.

### 14200 Smoketown Road, Woodbridge, VA 22192

±23,890 SF Anchor Space Available!

#### **Highlights**

- Anchored by 12,150 SF Mom's Organic Warehouse with excellent lineup of national tenants including Ashley Furniture, Harbor Freight and Tools, Ross Dress for Less, Super Beauty, and dd's Discount
- Outstanding regional location that intersection of Smoketown Road and Gideon Drive, directly across from the main entrance to Potomac Mills Mall - the largest tourist attraction in the Commonwealth of Virginia
- Sharing a signalized access point with Potomac Mills Malls
- 1-mile from both I-95 and the Prince William Parkway, a major commuter and transportation corridor in the county with traffic counts of over 50,300 vehicles per day
- · 25 Miles to Washington D.C.
- 2nd Largest County in the Commonwealth of Virginia with 498,498 people with \$154,627 average Household Income