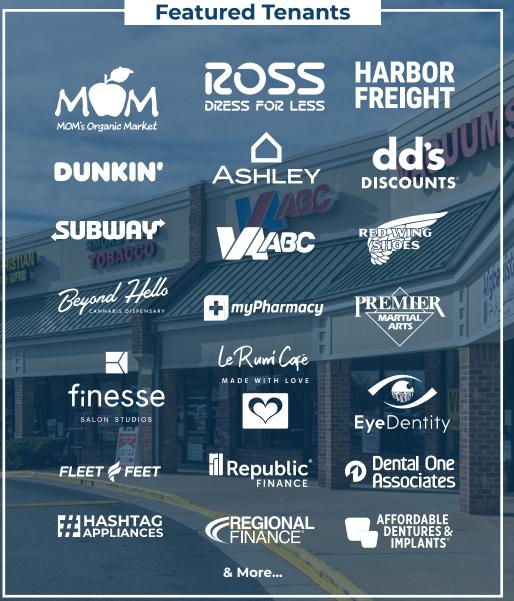

#### **Highlights**

- Anchored by 12,150 SF Mom's Organic Warehouse with excellent lineup of national tenants including Ashley Furniture, Harbor Freight and Tools, Ross Dress for Less, Super Beauty, and dd's Discount
- Outstanding regional location that intersection of Smoketown Road and Gideon Drive, directly across from the main entrance to Potomac Mills Mall - the largest tourist attraction in the Commonwealth of Virginia
- Sharing a signalized access point with Potomac Mills Malls
- 1-mile from both I-95 and the Prince William Parkway, a major commuter and transportation corridor in the county with traffic counts of over 50,300 vehicles per day
- · 25 Miles to Washington D.C.
- 2nd Largest County in the Commonwealth of Virginia with 498,498 people with \$154,627 average Household Income

14200 Smoketown Road, Woodbridge, VA 22192

| 1  |  |
|----|--|
| 16 |  |

| Ullit                                                                                                             | Tenant Squa                                                                                                                                                                                             | re Footage                                                                                                                                                   |
|-------------------------------------------------------------------------------------------------------------------|---------------------------------------------------------------------------------------------------------------------------------------------------------------------------------------------------------|--------------------------------------------------------------------------------------------------------------------------------------------------------------|
|                                                                                                                   | Dunkin'                                                                                                                                                                                                 | ±1,600 SF                                                                                                                                                    |
| 14202                                                                                                             | MyPharmacy                                                                                                                                                                                              | ±1,600 SF                                                                                                                                                    |
| 14204                                                                                                             | Red Wing Shoes                                                                                                                                                                                          | ±1,600 SF                                                                                                                                                    |
| 14206                                                                                                             | Long Nails                                                                                                                                                                                              | ±1,600 SF                                                                                                                                                    |
|                                                                                                                   | Fleet Feet                                                                                                                                                                                              | ±3,269 SF                                                                                                                                                    |
| 14212                                                                                                             | EyeDentity                                                                                                                                                                                              | ±1,600 SF                                                                                                                                                    |
| 14214                                                                                                             | Threads Salon                                                                                                                                                                                           | ±1,600 SF                                                                                                                                                    |
| 14216                                                                                                             | Halal Corner                                                                                                                                                                                            | ±3,853 SF                                                                                                                                                    |
| 14218                                                                                                             | Vacuums Unlimited                                                                                                                                                                                       | ±1,665 SF                                                                                                                                                    |
| 14220                                                                                                             | VA ABC Store                                                                                                                                                                                            | ±3,063 SF                                                                                                                                                    |
| 14222                                                                                                             | Smoke Town Tobacco                                                                                                                                                                                      | ±1,600 SF                                                                                                                                                    |
| 14224                                                                                                             | Watch Me Fry                                                                                                                                                                                            | ±2,300 SF                                                                                                                                                    |
| 14228                                                                                                             | Affordable Dentures                                                                                                                                                                                     | ±2,400 SF                                                                                                                                                    |
| 14230                                                                                                             | Naz's Halal Food                                                                                                                                                                                        | ±1,600 SF                                                                                                                                                    |
| 14232                                                                                                             | Subway                                                                                                                                                                                                  | ±1,600 SF                                                                                                                                                    |
| 14234                                                                                                             | Kadi's Hair Gallery                                                                                                                                                                                     | ±1,600 SF                                                                                                                                                    |
| 14236                                                                                                             | NC Tints                                                                                                                                                                                                | ±1,600 SF                                                                                                                                                    |
| 14250                                                                                                             | Ross Dress for Less                                                                                                                                                                                     | ±27,000 SF                                                                                                                                                   |
| 14260                                                                                                             | Harbor Freight Tools                                                                                                                                                                                    | ±15,000 SF                                                                                                                                                   |
| 14270                                                                                                             | Ashley Furniture                                                                                                                                                                                        | ±38,453 SF                                                                                                                                                   |
|                                                                                                                   |                                                                                                                                                                                                         |                                                                                                                                                              |
|                                                                                                                   | Le Rumi Café                                                                                                                                                                                            | ±2,486 SF                                                                                                                                                    |
| 14300                                                                                                             | Le Rumi Café<br>Finesse Salon Studios                                                                                                                                                                   | ±2,486 SF<br>±6,431 SF                                                                                                                                       |
| 14300<br>14302                                                                                                    |                                                                                                                                                                                                         | *                                                                                                                                                            |
| 14300<br>14302<br><mark>14350</mark>                                                                              | Finesse Salon Studios                                                                                                                                                                                   | ±6,431 SF                                                                                                                                                    |
| 14300<br>14302<br><b>14350</b><br>14400                                                                           | Finesse Salon Studios  AVAILABLE                                                                                                                                                                        | ±6,431 SF<br>±23,890 SF                                                                                                                                      |
| 14300<br>14302<br><b>14350</b><br>14400<br>14430                                                                  | Finesse Salon Studios  AVAILABLE  Beyond Hello                                                                                                                                                          | ±6,431 SF<br>±23,890 SF<br>±7,080 SF                                                                                                                         |
| 14300<br>14302<br>14350<br>14400<br>14430<br>14450                                                                | Finesse Salon Studios  AVAILABLE  Beyond Hello  Super Beauty                                                                                                                                            | ±6,431 SF<br><b>±23,890 SF</b><br>±7,080 SF<br>±14,840 SF<br>±24,784 SF                                                                                      |
| 14300<br>14302<br><b>14350</b><br>14400<br>14430<br>14450<br>14470                                                | Finesse Salon Studios  AVAILABLE  Beyond Hello Super Beauty dd's Discounts                                                                                                                              | ±6,431 SF<br>±23,890 SF<br>±7,080 SF<br>±14,840 SF<br>±24,784 SF                                                                                             |
| 14300<br>14302<br>14350<br>14400<br>14430<br>14450<br>14470<br>14500                                              | Finesse Salon Studios  AVAILABLE  Beyond Hello Super Beauty dd's Discounts  MOM's Organic Market                                                                                                        | ±6,431 SF<br>±23,890 SF<br>±7,080 SF<br>±14,840 SF<br>±24,784 SF<br>±12,150 SF                                                                               |
| 14300<br>14302<br>14350<br>14400<br>14430<br>14450<br>14470<br>14500                                              | Finesse Salon Studios  AVAILABLE  Beyond Hello Super Beauty dd's Discounts  MOM's Organic Market Hashtag Appliances                                                                                     | ±6,431 SF<br>±23,890 SF<br>±7,080 SF<br>±14,840 SF<br>±24,784 SF<br>±12,150 SF<br>±3,014 SF                                                                  |
| 14300<br>14302<br><b>14350</b><br>14400<br>14430<br>14450<br>14500<br>14502<br>14506<br>14508                     | Finesse Salon Studios  AVAILABLE  Beyond Hello Super Beauty dd's Discounts MOM's Organic Market Hashtag Appliances Sol Tea M Hajara's Kitchen Premier Martial Arts                                      | ±6,431 SF<br>±23,890 SF<br>±7,080 SF<br>±14,840 SF<br>±24,784 SF<br>±12,150 SF<br>±3,014 SF<br>±1,600 SF                                                     |
| 14300<br>14302<br>14350<br>14400<br>14430<br>14450<br>14500<br>14502<br>14506<br>14508<br>14512                   | Finesse Salon Studios  AVAILABLE  Beyond Hello Super Beauty dd's Discounts MOM's Organic Market Hashtag Appliances Sol Tea M Hajara's Kitchen Premier Martial Arts The Barber College                   | ±6,431 SF<br>±23,890 SF<br>±7,080 SF<br>±14,840 SF<br>±24,784 SF<br>±12,150 SF<br>±3,014 SF<br>±1,600 SF<br>±2,500 SF                                        |
| 14300<br>14302<br>14350<br>14400<br>14430<br>14450<br>14500<br>14502<br>14506<br>14508<br>14512                   | Finesse Salon Studios  AVAILABLE  Beyond Hello Super Beauty dd's Discounts MOM's Organic Market Hashtag Appliances Sol Tea M Hajara's Kitchen Premier Martial Arts                                      | ±6,431 SF<br>±23,890 SF<br>±7,080 SF<br>±14,840 SF<br>±24,784 SF<br>±12,150 SF<br>±3,014 SF<br>±1,600 SF<br>±2,500 SF<br>±2,300 SF                           |
| 14300<br>14350<br>14450<br>14450<br>14450<br>14500<br>14502<br>14506<br>14508<br>14512<br>14516                   | Finesse Salon Studios  AVAILABLE  Beyond Hello Super Beauty dd's Discounts MOM's Organic Market Hashtag Appliances Sol Tea M Hajara's Kitchen Premier Martial Arts The Barber College                   | ±6,431 SF<br>±23,890 SF<br>±7,080 SF<br>±14,840 SF<br>±24,784 SF<br>±12,150 SF<br>±3,014 SF<br>±1,600 SF<br>±2,500 SF<br>±2,500 SF<br>±4,800 SF              |
| 14300<br>14302<br>14350<br>14400<br>14430<br>14450<br>14500<br>14502<br>14506<br>14508<br>14512<br>14516<br>14518 | Finesse Salon Studios  AVAILABLE  Beyond Hello Super Beauty dd's Discounts  MOM's Organic Market Hashtag Appliances Sol Tea M Hajara's Kitchen Premier Martial Arts The Barber College Regional Finance | ±6,431 SF<br>±23,890 SF<br>±7,080 SF<br>±14,840 SF<br>±24,784 SF<br>±12,150 SF<br>±3,014 SF<br>±1,600 SF<br>±2,500 SF<br>±2,500 SF<br>±4,800 SF<br>±1,600 SF |