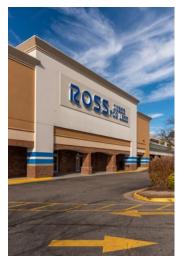

### 14200 Smoketown Road, Woodbridge, VA 22192

±23,890 SF Anchor Space Available!

#### **Highlights**

- Anchored by 12,150 SF Mom's Organic Warehouse with excellent lineup of national tenants including Ashley Furniture, Harbor Freight and Tools, Ross Dress for Less, Super Beauty, and dd's Discount
- Outstanding regional location that intersection of Smoketown Road and Gideon Drive, directly across from the main entrance to Potomac Mills Mall - the largest tourist attraction in the Commonwealth of Virginia
- Sharing a signalized access point with Potomac Mills Malls
- 1-mile from both I-95 and the Prince William Parkway, a major commuter and transportation corridor in the county with traffic counts of over 50,300 vehicles per day
- · 25 Miles to Washington D.C.
- 2nd Largest County in the Commonwealth of Virginia with 498,498 people with \$154,627 average Household Income