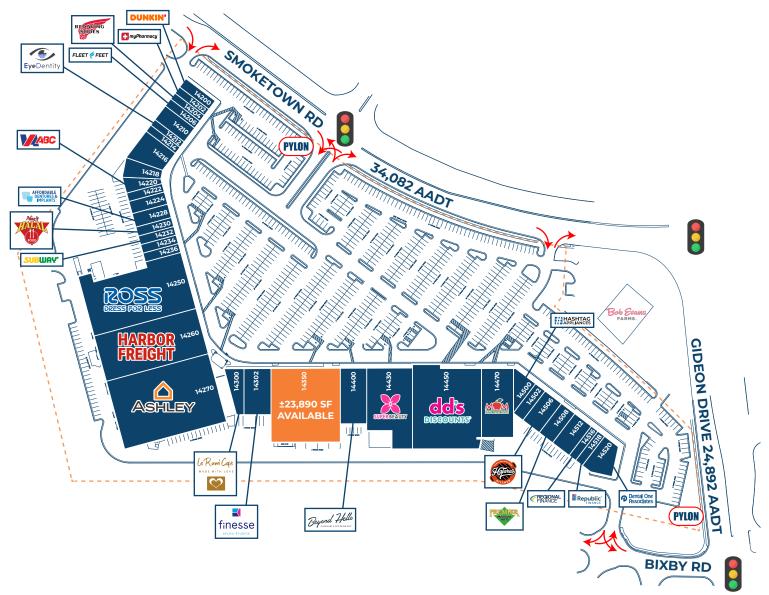

# Site Plan

14200 Smoketown Road, Woodbridge, VA 22192

| 1  |  |
|----|--|
| 16 |  |

| Ullit                                                                                                             | Tenant Squa                                                                                                                                                                                             | re Footage                                                                                                                                                   |
|-------------------------------------------------------------------------------------------------------------------|---------------------------------------------------------------------------------------------------------------------------------------------------------------------------------------------------------|--------------------------------------------------------------------------------------------------------------------------------------------------------------|
|                                                                                                                   | Dunkin'                                                                                                                                                                                                 | ±1,600 SF                                                                                                                                                    |
| 14202                                                                                                             | MyPharmacy                                                                                                                                                                                              | ±1,600 SF                                                                                                                                                    |
| 14204                                                                                                             | Red Wing Shoes                                                                                                                                                                                          | ±1,600 SF                                                                                                                                                    |
| 14206                                                                                                             | Long Nails                                                                                                                                                                                              | ±1,600 SF                                                                                                                                                    |
|                                                                                                                   | Fleet Feet                                                                                                                                                                                              | ±3,269 SF                                                                                                                                                    |
| 14212                                                                                                             | EyeDentity                                                                                                                                                                                              | ±1,600 SF                                                                                                                                                    |
| 14214                                                                                                             | Threads Salon                                                                                                                                                                                           | ±1,600 SF                                                                                                                                                    |
| 14216                                                                                                             | Halal Corner                                                                                                                                                                                            | ±3,853 SF                                                                                                                                                    |
| 14218                                                                                                             | Vacuums Unlimited                                                                                                                                                                                       | ±1,665 SF                                                                                                                                                    |
| 14220                                                                                                             | VA ABC Store                                                                                                                                                                                            | ±3,063 SF                                                                                                                                                    |
| 14222                                                                                                             | Smoke Town Tobacco                                                                                                                                                                                      | ±1,600 SF                                                                                                                                                    |
| 14224                                                                                                             | Watch Me Fry                                                                                                                                                                                            | ±2,300 SF                                                                                                                                                    |
| 14228                                                                                                             | Affordable Dentures                                                                                                                                                                                     | ±2,400 SF                                                                                                                                                    |
| 14230                                                                                                             | Naz's Halal Food                                                                                                                                                                                        | ±1,600 SF                                                                                                                                                    |
| 14232                                                                                                             | Subway                                                                                                                                                                                                  | ±1,600 SF                                                                                                                                                    |
| 14234                                                                                                             | Kadi's Hair Gallery                                                                                                                                                                                     | ±1,600 SF                                                                                                                                                    |
| 14236                                                                                                             | NC Tints                                                                                                                                                                                                | ±1,600 SF                                                                                                                                                    |
| 14250                                                                                                             | Ross Dress for Less                                                                                                                                                                                     | ±27,000 SF                                                                                                                                                   |
| 14260                                                                                                             | Harbor Freight Tools                                                                                                                                                                                    | ±15,000 SF                                                                                                                                                   |
| 14270                                                                                                             | Ashley Furniture                                                                                                                                                                                        | ±38,453 SF                                                                                                                                                   |
|                                                                                                                   |                                                                                                                                                                                                         |                                                                                                                                                              |
|                                                                                                                   | Le Rumi Café                                                                                                                                                                                            | ±2,486 SF                                                                                                                                                    |
| 14300                                                                                                             | Le Rumi Café<br>Finesse Salon Studios                                                                                                                                                                   | ±2,486 SF<br>±6,431 SF                                                                                                                                       |
| 14300<br>14302                                                                                                    |                                                                                                                                                                                                         | *                                                                                                                                                            |
| 14300<br>14302<br><mark>14350</mark>                                                                              | Finesse Salon Studios                                                                                                                                                                                   | ±6,431 SF                                                                                                                                                    |
| 14300<br>14302<br><b>14350</b><br>14400                                                                           | Finesse Salon Studios  AVAILABLE                                                                                                                                                                        | ±6,431 SF<br>±23,890 SF                                                                                                                                      |
| 14300<br>14302<br><b>14350</b><br>14400<br>14430                                                                  | Finesse Salon Studios  AVAILABLE  Beyond Hello                                                                                                                                                          | ±6,431 SF<br>±23,890 SF<br>±7,080 SF                                                                                                                         |
| 14300<br>14302<br>14350<br>14400<br>14430<br>14450                                                                | Finesse Salon Studios  AVAILABLE  Beyond Hello  Super Beauty                                                                                                                                            | ±6,431 SF<br><b>±23,890 SF</b><br>±7,080 SF<br>±14,840 SF<br>±24,784 SF                                                                                      |
| 14300<br>14302<br><b>14350</b><br>14400<br>14430<br>14450<br>14470                                                | Finesse Salon Studios  AVAILABLE  Beyond Hello Super Beauty dd's Discounts                                                                                                                              | ±6,431 SF<br>±23,890 SF<br>±7,080 SF<br>±14,840 SF<br>±24,784 SF                                                                                             |
| 14300<br>14302<br>14350<br>14400<br>14430<br>14450<br>14470<br>14500                                              | Finesse Salon Studios  AVAILABLE  Beyond Hello Super Beauty dd's Discounts  MOM's Organic Market                                                                                                        | ±6,431 SF<br>±23,890 SF<br>±7,080 SF<br>±14,840 SF<br>±24,784 SF<br>±12,150 SF                                                                               |
| 14300<br>14302<br>14350<br>14400<br>14430<br>14450<br>14470<br>14500                                              | Finesse Salon Studios  AVAILABLE  Beyond Hello Super Beauty dd's Discounts  MOM's Organic Market Hashtag Appliances                                                                                     | ±6,431 SF<br>±23,890 SF<br>±7,080 SF<br>±14,840 SF<br>±24,784 SF<br>±12,150 SF<br>±3,014 SF                                                                  |
| 14300<br>14302<br><b>14350</b><br>14400<br>14430<br>14450<br>14500<br>14502<br>14506<br>14508                     | Finesse Salon Studios  AVAILABLE  Beyond Hello Super Beauty dd's Discounts MOM's Organic Market Hashtag Appliances Sol Tea M Hajara's Kitchen Premier Martial Arts                                      | ±6,431 SF<br>±23,890 SF<br>±7,080 SF<br>±14,840 SF<br>±24,784 SF<br>±12,150 SF<br>±3,014 SF<br>±1,600 SF                                                     |
| 14300<br>14302<br>14350<br>14400<br>14430<br>14450<br>14500<br>14502<br>14506<br>14508<br>14512                   | Finesse Salon Studios  AVAILABLE  Beyond Hello Super Beauty dd's Discounts MOM's Organic Market Hashtag Appliances Sol Tea M Hajara's Kitchen Premier Martial Arts The Barber College                   | ±6,431 SF<br>±23,890 SF<br>±7,080 SF<br>±14,840 SF<br>±24,784 SF<br>±12,150 SF<br>±3,014 SF<br>±1,600 SF<br>±2,500 SF                                        |
| 14300<br>14302<br>14350<br>14400<br>14430<br>14450<br>14500<br>14502<br>14506<br>14508<br>14512                   | Finesse Salon Studios  AVAILABLE  Beyond Hello Super Beauty dd's Discounts MOM's Organic Market Hashtag Appliances Sol Tea M Hajara's Kitchen Premier Martial Arts                                      | ±6,431 SF<br>±23,890 SF<br>±7,080 SF<br>±14,840 SF<br>±24,784 SF<br>±12,150 SF<br>±3,014 SF<br>±1,600 SF<br>±2,500 SF<br>±2,300 SF                           |
| 14300<br>14350<br>14450<br>14450<br>14450<br>14500<br>14502<br>14506<br>14508<br>14512<br>14516                   | Finesse Salon Studios  AVAILABLE  Beyond Hello Super Beauty dd's Discounts MOM's Organic Market Hashtag Appliances Sol Tea M Hajara's Kitchen Premier Martial Arts The Barber College                   | ±6,431 SF<br>±23,890 SF<br>±7,080 SF<br>±14,840 SF<br>±24,784 SF<br>±12,150 SF<br>±3,014 SF<br>±1,600 SF<br>±2,500 SF<br>±2,500 SF<br>±4,800 SF              |
| 14300<br>14302<br>14350<br>14400<br>14430<br>14450<br>14500<br>14502<br>14506<br>14508<br>14512<br>14516<br>14518 | Finesse Salon Studios  AVAILABLE  Beyond Hello Super Beauty dd's Discounts  MOM's Organic Market Hashtag Appliances Sol Tea M Hajara's Kitchen Premier Martial Arts The Barber College Regional Finance | ±6,431 SF<br>±23,890 SF<br>±7,080 SF<br>±14,840 SF<br>±24,784 SF<br>±12,150 SF<br>±3,014 SF<br>±1,600 SF<br>±2,500 SF<br>±2,500 SF<br>±4,800 SF<br>±1,600 SF |