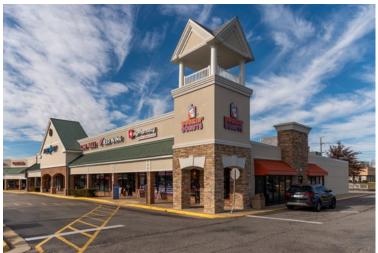

#### **Highlights**

- Anchored by 12,150 SF Mom's Organic Warehouse with excellent lineup of national tenants including Ashley Furniture, Harbor Freight and Tools, Ross Dress for Less, Super Beauty, and dd's Discount
- Outstanding regional location that intersection of Smoketown Road and Gideon Drive, directly across from the main entrance to Potomac Mills Mall - the largest tourist attraction in the Commonwealth of Virginia
- Sharing a signalized access point with Potomac Mills Malls
- 1-mile from both I-95 and the Prince William Parkway, a major commuter and transportation corridor in the county with traffic counts of over 50,300 vehicles per day
- · 25 Miles to Washington D.C.
- 2nd Largest County in the Commonwealth of Virginia with 498,498 people with \$154,627 average Household Income