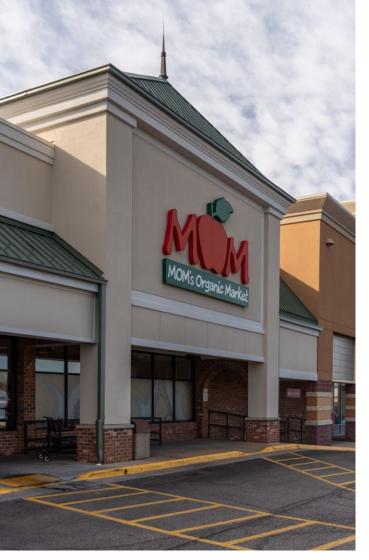

### 14200 Smoketown Road, Woodbridge, VA 22192

±23,890 SF Anchor Space Available!

#### **Highlights**

- Anchored by 12,150 SF Mom's Organic Warehouse with excellent lineup of national tenants including Ashley Furniture, Harbor Freight and Tools, Ross Dress for Less, Super Beauty, and dd's Discount
- Outstanding regional location that intersection of Smoketown Road and Gideon Drive, directly across from the main entrance to Potomac Mills Mall - the largest tourist attraction in the Commonwealth of Virginia
- Sharing a signalized access point with Potomac Mills Malls
- 1-mile from both I-95 and the Prince William Parkway, a major commuter and transportation corridor in the county with traffic counts of over 50,300 vehicles per day
- · 25 Miles to Washington D.C.
- 2nd Largest County in the Commonwealth of Virginia with 498,498 people with \$154,627 average Household Income