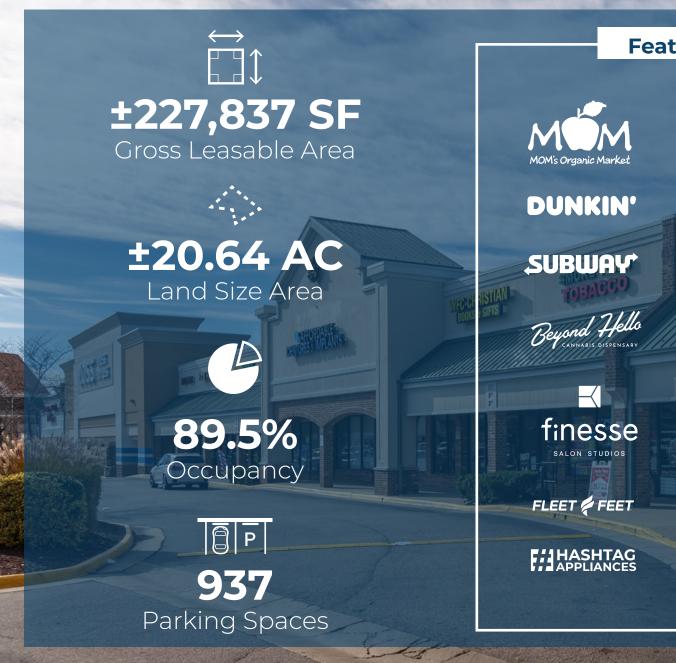

# About Prince William Square Woodbridge, VA

Prince William Square benefits from its outstanding regional location at the intersection of Smoketown Road and Gideon Drive, directly across from the main entrance to Potomac Mills Mall - the largest tourist attraction in the Commonwealth of Virginia - which boasts 227,837 SF. The mall, along with the surrounding retail on Potomac Mills Circle, sees an astounding 23M visitors each year.

#### **Highlights**

- Anchored by 12,150 SF Mom's Organic Warehouse with excellent lineup of national tenants including Ashley Furniture, Harbor Freight and Tools, Ross Dress for Less, Super Beauty, and dd's Discount
- Outstanding regional location that intersection of Smoketown Road and Gideon Drive, directly across from the main entrance to Potomac Mills Mall - the largest tourist attraction in the Commonwealth of Virginia
- Sharing a signalized access point with Potomac Mills Malls
- 1-mile from both I-95 and the Prince William Parkway, a major commuter and transportation corridor in the county with traffic counts of over 50,300 vehicles per day
- · 25 Miles to Washington D.C.
- 2nd Largest County in the Commonwealth of Virginia with 498,498 people with \$154,627 average Household Income