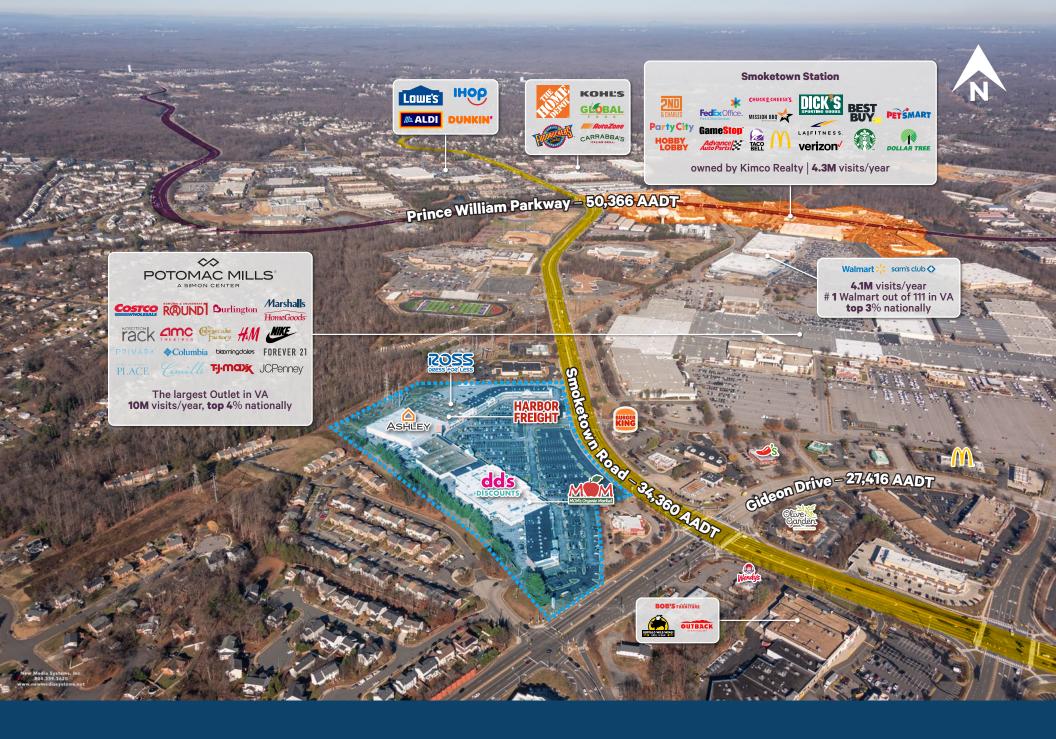

M's Organic Market Hashtag Appliances Sol Tea M Hajara's Kitchen Premier Martial Arts The Barber College                   | ±6,431 SF<br>±23,890 SF<br>±7,080 SF<br>±14,840 SF<br>±24,784 SF<br>±12,150 SF<br>±3,014 SF<br>±1,600 SF<br>±2,500 SF<br>±2,500 SF<br>±4,800 SF              |
| 14300<br>14302<br>14350<br>14400<br>14430<br>14450<br>14500<br>14502<br>14506<br>14508<br>14512<br>14516<br>14518 | Finesse Salon Studios  AVAILABLE  Beyond Hello Super Beauty dd's Discounts  MOM's Organic Market Hashtag Appliances Sol Tea M Hajara's Kitchen Premier Martial Arts The Barber College Regional Finance | ±6,431 SF<br>±23,890 SF<br>±7,080 SF<br>±14,840 SF<br>±24,784 SF<br>±12,150 SF<br>±3,014 SF<br>±1,600 SF<br>±2,500 SF<br>±2,500 SF<br>±4,800 SF<br>±1,600 SF |



# Site Plan



# **Zoom Aerial**



# **Local Aerial**



# **Market Aerial**

14200 Smoketown Road, Woodbridge, VA 22192

Come Join Us!

# J.C.BAR

**Exclusive Marketing Team** 

#### Melissa Lippe

SVP, Principal

e. MLippe@jcbarprop.com

p. 610-206-3319

c. 215-264-6964

#### Rob V. Gothier, III

VP of Leasing & Property Management

e. RG3@jcbarprop.com

p. 717-761-7801

c. 717-712-4601

#### Offices

#### **Corporate Location**

224 St. Charles Way, Suite 290 York, PA 17402

p. 717-761-7801

#### Conshohocken Office

One Tower Bridge 100 Front Street, Suite 560 West Conshohocken, PA 19428

p. 610-234-6491