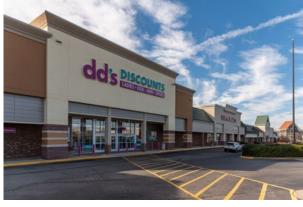

#### **Highlights**

- Anchored by 12,150 SF Mom's Organic Warehouse with excellent lineup of national tenants including Ashley Furniture, Harbor Freight and Tools, Ross Dress for Less, Super Beauty, and dd's Discount
- Outstanding regional location that intersection of Smoketown Road and Gideon Drive, directly across from the main entrance to Potomac Mills Mall - the largest tourist attraction in the Commonwealth of Virginia
- Sharing a signalized access point with Potomac Mills Malls
- 1-mile from both I-95 and the Prince William Parkway, a major commuter and transportation corridor in the county with traffic counts of over 50,300 vehicles per day
- · 25 Miles to Washington D.C.
- 2nd Largest County in the Commonwealth of Virginia with 498,498 people with \$154,627 average Household Income

14200 Smoketown Road, Woodbridge, VA 22192

| 1  |  |
|----|--|
| 16 |  |

| Ullit                                                                                                             | Tenant Squa                                                                                                                                                                                             | re Footage                                                                                                                                                   |
|-------------------------------------------------------------------------------------------------------------------|---------------------------------------------------------------------------------------------------------------------------------------------------------------------------------------------------------|--------------------------------------------------------------------------------------------------------------------------------------------------------------|
|                                                                                                                   | Dunkin'                                                                                                                                                                                                 | ±1,600 SF                                                                                                                                                    |
| 14202                                                                                                             | MyPharmacy                                                                                                                                                                                              | ±1,600 SF                                                                                                                                                    |
| 14204                                                                                                             | Red Wing Shoes                                                                                                                                                                                          | ±1,600 SF                                                                                                                                                    |
| 14206                                                                                                             | Long Nails                                                                                                                                                                                              | ±1,600 SF                                                                                                                                                    |
|                                                                                                                   | Fleet Feet                                                                                                                                                                                              | ±3,269 SF                                                                                                                                                    |
| 14212                                                                                                             | EyeDentity                                                                                                                                                                                              | ±1,600 SF                                                                                                                                                    |
| 14214                                                                                                             | Threads Salon                                                                                                                                                                                           | ±1,600 SF                                                                                                                                                    |
| 14216                                                                                                             | Halal Corner                                                                                                                                                                                            | ±3,853 SF                                                                                                                                                    |
| 14218                                                                                                             | Vacuums Unlimited                                                                                                                                                                                       | ±1,665 SF                                                                                                                                                    |
| 14220                                                                                                             | VA ABC Store                                                                                                                                                                                            | ±3,063 SF                                                                                                                                                    |
| 14222                                                                                                             | Smoke Town Tobacco                                                                                                                                                                                      | ±1,600 SF                                                                                                                                                    |
| 14224                                                                                                             | Watch Me Fry                                                                                                                                                                                            | ±2,300 SF                                                                                                                                                    |
| 14228                                                                                                             | Affordable Dentures                                                                                                                                                                                     | ±2,400 SF                                                                                                                                                    |
| 14230                                                                                                             | Naz's Halal Food                                                                                                                                                                                        | ±1,600 SF                                                                                                                                                    |
| 14232                                                                                                             | Subway                                                                                                                                                                                                  | ±1,600 SF                                                                                                                                                    |
| 14234                                                                                                             | Kadi's Hair Gallery                                                                                                                                                                                     | ±1,600 SF                                                                                                                                                    |
| 14236                                                                                                             | NC Tints                                                                                                                                                                                                | ±1,600 SF                                                                                                                                                    |
| 14250                                                                                                             | Ross Dress for Less                                                                                                                                                                                     | ±27,000 SF                                                                                                                                                   |
| 14260                                                                                                             | Harbor Freight Tools                                                                                                                                                                                    | ±15,000 SF                                                                                                                                                   |
| 14270                                                                                                             | Ashley Furniture                                                                                                                                                                                        | ±38,453 SF                                                                                                                                                   |
|                                                                                                                   |                                                                                                                                                                                                         |                                                                                                                                                              |
|                                                                                                                   | Le Rumi Café                                                                                                                                                                                            | ±2,486 SF                                                                                                                                                    |
| 14300                                                                                                             | Le Rumi Café<br>Finesse Salon Studios                                                                                                                                                                   | ±2,486 SF<br>±6,431 SF                                                                                                                                       |
| 14300<br>14302                                                                                                    |                                                                                                                                                                                                         | *                                                                                                                                                            |
| 14300<br>14302<br><mark>14350</mark>                                                                              | Finesse Salon Studios                                                                                                                                                                                   | ±6,431 SF                                                                                                                                                    |
| 14300<br>14302<br><b>14350</b><br>14400                                                                           | Finesse Salon Studios  AVAILABLE                                                                                                                                                                        | ±6,431 SF<br>±23,890 SF                                                                                                                                      |
| 14300<br>14302<br><b>14350</b><br>14400<br>14430                                                                  | Finesse Salon Studios  AVAILABLE  Beyond Hello                                                                                                                                                          | ±6,431 SF<br>±23,890 SF<br>±7,080 SF                                                                                                                         |
| 14300<br>14302<br>14350<br>14400<br>14430<br>14450                                                                | Finesse Salon Studios  AVAILABLE  Beyond Hello  Super Beauty                                                                                                                                            | ±6,431 SF<br><b>±23,890 SF</b><br>±7,080 SF<br>±14,840 SF<br>±24,784 SF                                                                                      |
| 14300<br>14302<br><b>14350</b><br>14400<br>14430<br>14450<br>14470                                                | Finesse Salon Studios  AVAILABLE  Beyond Hello Super Beauty dd's Discounts                                                                                                                              | ±6,431 SF<br>±23,890 SF<br>±7,080 SF<br>±14,840 SF<br>±24,784 SF                                                                                             |
| 14300<br>14302<br>14350<br>14400<br>14430<br>14450<br>14470<br>14500                                              | Finesse Salon Studios  AVAILABLE  Beyond Hello Super Beauty dd's Discounts  MOM's Organic Market                                                                                                        | ±6,431 SF<br>±23,890 SF<br>±7,080 SF<br>±14,840 SF<br>±24,784 SF<br>±12,150 SF                                                                               |
| 14300<br>14302<br>14350<br>14400<br>14430<br>14450<br>14470<br>14500                                              | Finesse Salon Studios  AVAILABLE  Beyond Hello Super Beauty dd's Discounts  MOM's Organic Market Hashtag Appliances                                                                                     | ±6,431 SF<br>±23,890 SF<br>±7,080 SF<br>±14,840 SF<br>±24,784 SF<br>±12,150 SF<br>±3,014 SF                                                                  |
| 14300<br>14302<br><b>14350</b><br>14400<br>14430<br>14450<br>14500<br>14502<br>14506<br>14508                     | Finesse Salon Studios  AVAILABLE  Beyond Hello Super Beauty dd's Discounts MOM's Organic Market Hashtag Appliances Sol Tea M Hajara's Kitchen Premier Martial Arts                                      | ±6,431 SF<br>±23,890 SF<br>±7,080 SF<br>±14,840 SF<br>±24,784 SF<br>±12,150 SF<br>±3,014 SF<br>±1,600 SF                                                     |
| 14300<br>14302<br>14350<br>14400<br>14430<br>14450<br>14500<br>14502<br>14506<br>14508<br>14512                   | Finesse Salon Studios  AVAILABLE  Beyond Hello Super Beauty dd's Discounts MOM's Organic Market Hashtag Appliances Sol Tea M Hajara's Kitchen Premier Martial Arts The Barber College                   | ±6,431 SF<br>±23,890 SF<br>±7,080 SF<br>±14,840 SF<br>±24,784 SF<br>±12,150 SF<br>±3,014 SF<br>±1,600 SF<br>±2,500 SF                                        |
| 14300<br>14302<br>14350<br>14400<br>14430<br>14450<br>14500<br>14502<br>14506<br>14508<br>14512                   | Finesse Salon Studios  AVAILABLE  Beyond Hello Super Beauty dd's Discounts MOM's Organic Market Hashtag Appliances Sol Tea M Hajara's Kitchen Premier Martial Arts                                      | ±6,431 SF<br>±23,890 SF<br>±7,080 SF<br>±14,840 SF<br>±24,784 SF<br>±12,150 SF<br>±3,014 SF<br>±1,600 SF<br>±2,500 SF<br>±2,300 SF                           |
| 14300<br>14350<br>14450<br>14450<br>14450<br>14500<br>14502<br>14506<br>14508<br>14512<br>14516                   | Finesse Salon Studios  AVAILABLE  Beyond Hello Super Beauty dd's Discounts MOM's Organic Market Hashtag Appliances Sol Tea M Hajara's Kitchen Premier Martial Arts The Barber College                   | ±6,431 SF<br>±23,890 SF<br>±7,080 SF<br>±14,840 SF<br>±24,784 SF<br>±12,150 SF<br>±3,014 SF<br>±1,600 SF<br>±2,500 SF<br>±2,500 SF<br>±4,800 SF              |
| 14300<br>14302<br>14350<br>14400<br>14430<br>14450<br>14500<br>14502<br>14506<br>14508<br>14512<br>14516<br>14518 | Finesse Salon Studios  AVAILABLE  Beyond Hello Super Beauty dd's Discounts  MOM's Organic Market Hashtag Appliances Sol Tea M Hajara's Kitchen Premier Martial Arts The Barber College Regional Finance | ±6,431 SF<br>±23,890 SF<br>±7,080 SF<br>±14,840 SF<br>±24,784 SF<br>±12,150 SF<br>±3,014 SF<br>±1,600 SF<br>±2,500 SF<br>±2,500 SF<br>±4,800 SF<br>±1,600 SF |