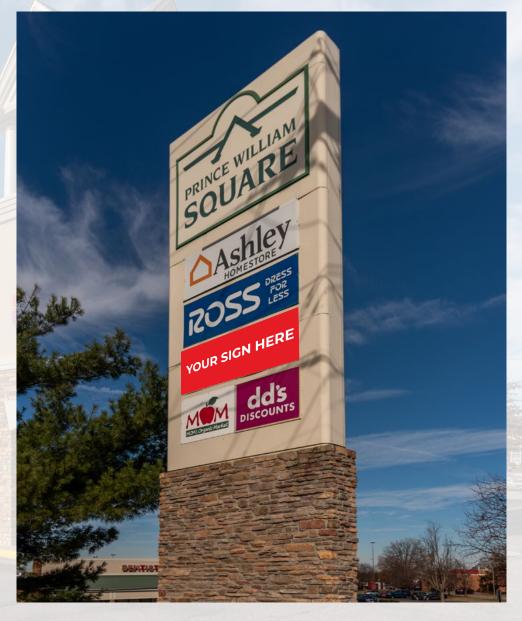

# About Prince William Square Woodbridge, VA

Prince William Square benefits from its outstanding regional location at the intersection of Smoketown Road and Gideon Drive, directly across from the main entrance to Potomac Mills Mall - the largest tourist attraction in the Commonwealth of Virginia - which boasts 227,837 SF. The mall, along with the surrounding retail on Potomac Mills Circle, sees an astounding 23M visitors each year.

#### **Highlights**

- Anchored by 12,150 SF Mom's Organic Warehouse with excellent lineup of national tenants including Ashley Furniture, Harbor Freight and Tools, Ross Dress for Less, Super Beauty, and dd's Discount
- Outstanding regional location that intersection of Smoketown Road and Gideon Drive, directly across from the main entrance to Potomac Mills Mall - the largest tourist attraction in the Commonwealth of Virginia
- Sharing a signalized access point with Potomac Mills Malls
- 1-mile from both I-95 and the Prince William Parkway, a major commuter and transportation corridor in the county with traffic counts of over 50,300 vehicles per day
- · 25 Miles to Washington D.C.
- 2nd Largest County in the Commonwealth of Virginia with 498,498 people with \$154,627 average Household Income