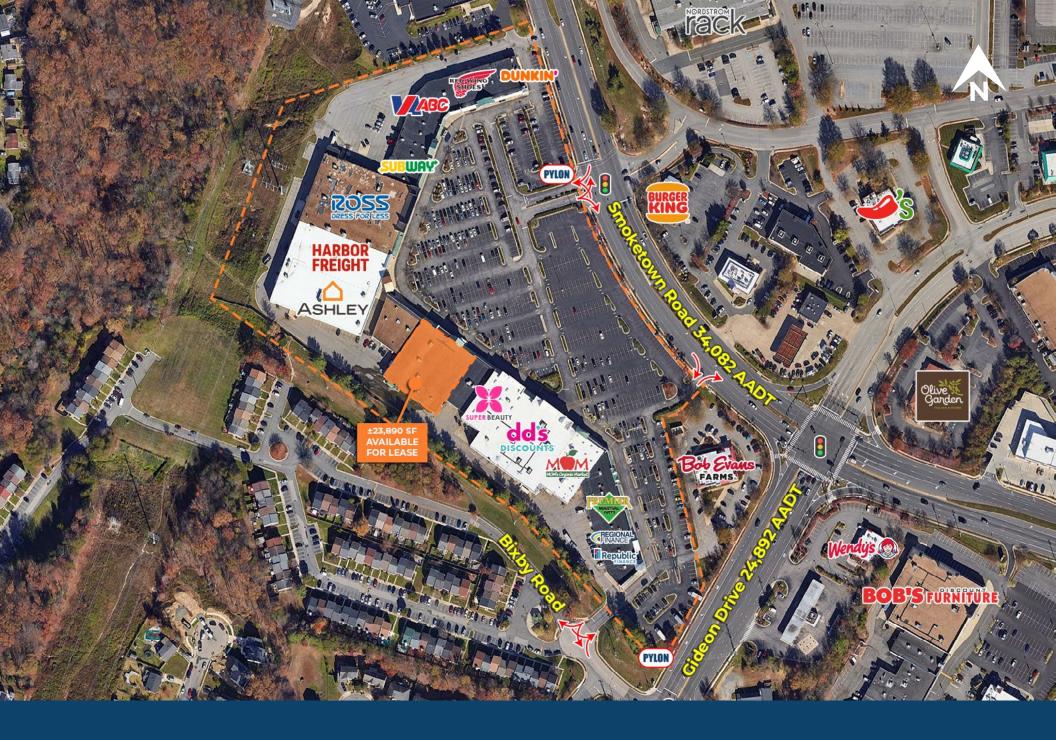

uty dd's Discounts MOM's Organic Market Hashtag Appliances Sol Tea M Hajara's Kitchen Premier Martial Arts The Barber College                   | ±6,431 SF<br>±23,890 SF<br>±7,080 SF<br>±14,840 SF<br>±24,784 SF<br>±12,150 SF<br>±3,014 SF<br>±1,600 SF<br>±2,500 SF<br>±2,500 SF<br>±4,800 SF              |
| 14300<br>14302<br>14350<br>14400<br>14430<br>14450<br>14500<br>14502<br>14506<br>14508<br>14512<br>14516<br>14518 | Finesse Salon Studios  AVAILABLE  Beyond Hello Super Beauty dd's Discounts  MOM's Organic Market Hashtag Appliances Sol Tea M Hajara's Kitchen Premier Martial Arts The Barber College Regional Finance | ±6,431 SF<br>±23,890 SF<br>±7,080 SF<br>±14,840 SF<br>±24,784 SF<br>±12,150 SF<br>±3,014 SF<br>±1,600 SF<br>±2,500 SF<br>±2,500 SF<br>±4,800 SF<br>±1,600 SF |



# Site Plan



# **Zoom Aerial**



# **Local Aerial**



# **Market Aerial**

14200 Smoketown Road, Woodbridge, VA 22192

Come Join Us!

# J.C.BAR

**Exclusive Marketing Team** 

#### Melissa Lippe

SVP, Principal

e. MLippe@jcbarprop.com

p. 610-206-3319

c. 215-264-6964

#### Rob V. Gothier, III

VP of Leasing & Property Management

e. RG3@jcbarprop.com

p. 717-761-7801

c. 717-712-4601

#### Offices

#### **Corporate Location**

224 St. Charles Way, Suite 290 York, PA 17402

p. 717-761-7801

#### Conshohocken Office

One Tower Bridge 100 Front Street, Suite 560 West Conshohocken, PA 19428

p. 610-234-6491