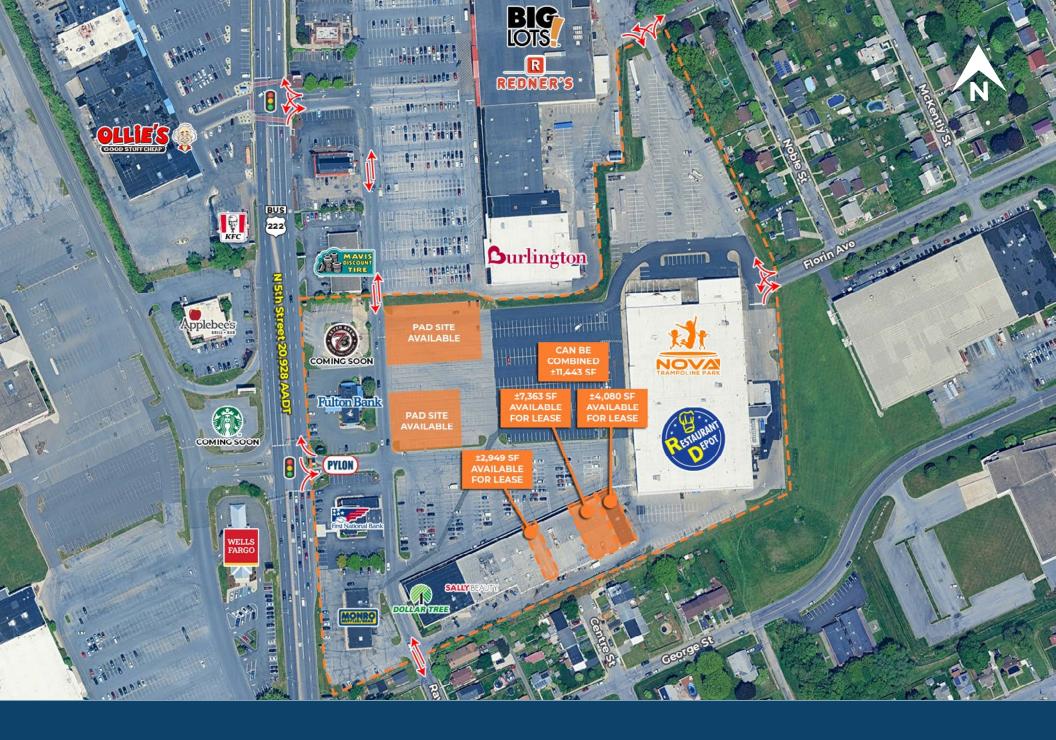

## Site Plan

## **Penn Plaza Shopping Center**

3045 N 5th Street, Reading, PA 19605

| Unit | Tenant Squ             | are Footage |
|------|------------------------|-------------|
| 1A   | Restaurant Depot       | ±51,240 SF  |
| 1B   | Nova Trampoline Park   | ±58,445 SF  |
| 1-2  | AVAILABLE              | ±4,080 SF   |
| 3    | AVAILABLE              | ±7,363 SF   |
| 4A   | Opportunity House      | ±11,812 SF  |
| 4B   | AVAILABLE              | ±2,949 SF   |
| 5    | Infinitos Pizza Buffet | ±4,200 SF   |
| 6    | Premier Rental         | ±4,200 SF   |
| 7    | Health Cupboard        | ±2,000 SF   |
| 8    | Domino's Pizza         | ±2,000 SF   |
| 9    | The Ice Cream Bar      | ±2,358 SF   |
| 10   | Sally Beauty Supply    | ±1,660 SF   |
| 11   | OMG Party Store        | 2,150 SF    |
| 12   | Dollar Tree            | ±10,000 SF  |
| OP1  | FNB Bank               | ±3,772 SF   |
| OP2  | Fulton Bank            | ±3,700 SF   |
| OP3  | 7 Brew (Coming Soon)   | ±1,500 SF   |
| OP4  | Monro Muffler          | ±6,200 SF   |
|      | Total SF               | ±179,629 SF |