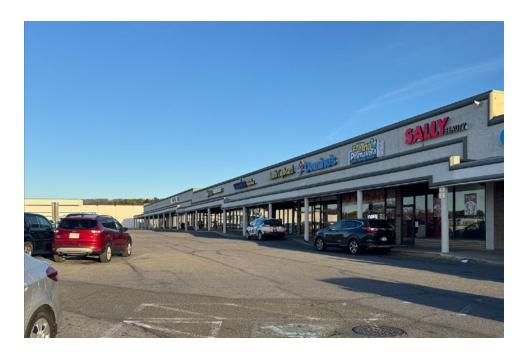

4A   | Opportunity House      | ±11,812 SF  |
| 4B   | AVAILABLE              | ±2,949 SF   |
| 5    | Infinitos Pizza Buffet | ±4,200 SF   |
| 6    | Premier Rental         | ±4,200 SF   |
| 7    | Health Cupboard        | ±2,000 SF   |
| 8    | Domino's Pizza         | ±2,000 SF   |
| 9    | The Ice Cream Bar      | ±2,358 SF   |
| 10   | Sally Beauty Supply    | ±1,660 SF   |
| 11   | OMG Party Store        | 2,150 SF    |
| 12   | Dollar Tree            | ±10,000 SF  |
| OP1  | FNB Bank               | ±3,772 SF   |
| OP2  | Fulton Bank            | ±3,700 SF   |
| OP3  | 7 Brew (Coming Soon)   | ±1,500 SF   |
| OP4  | Monro Muffler          | ±6,200 SF   |
|      | Total SF               | ±179,629 SF |



## Site Plan



# **Zoom Aerial**



# Local Aerial



## **Market Aerial**









# **Site Photos**