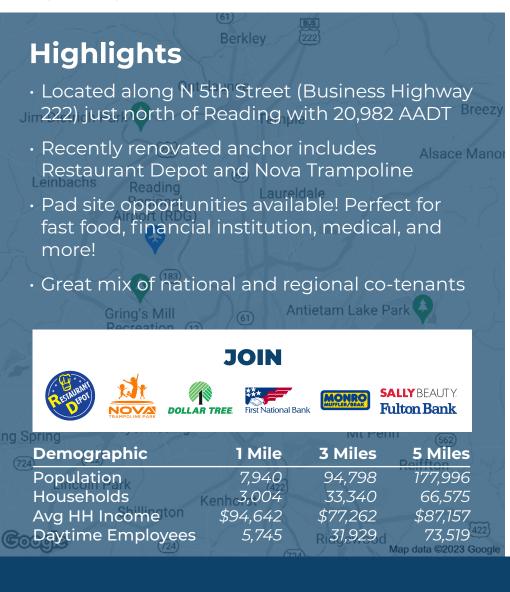

## **Penn Plaza Shopping Center**

3045 N 5th Street, Reading, PA 19605

| Unit | Tenant Squ             | are Footage |
|------|------------------------|-------------|
| 1A   | Restaurant Depot       | ±51,240 SF  |
| 1B   | Nova Trampoline Park   | ±58,445 SF  |
| 1-2  | AVAILABLE              | ±4,080 SF   |
| 3    | AVAILABLE              | ±7,363 SF   |
| 4A   | Opportunity House      | ±11,812 SF  |
| 4B   | AVAILABLE              | ±2,949 SF   |
| 5    | Infinitos Pizza Buffet | ±4,200 SF   |
| 6    | Premier Rental         | ±4,200 SF   |
| 7    | Health Cupboard        | ±2,000 SF   |
| 8    | Domino's Pizza         | ±2,000 SF   |
| 9    | The Ice Cream Bar      | ±2,358 SF   |
| 10   | Sally Beauty Supply    | ±1,660 SF   |
| 11   | OMG Party Store        | 2,150 SF    |
| 12   | Dollar Tree            | ±10,000 SF  |
| OP1  | FNB Bank               | ±3,772 SF   |
| OP2  | Fulton Bank            | ±3,700 SF   |
| OP3  | 7 Brew (Coming Soon)   | ±1,500 SF   |
| OP4  | Monro Muffler          | ±6,200 SF   |
|      | Total SF               | ±179,629 SF |