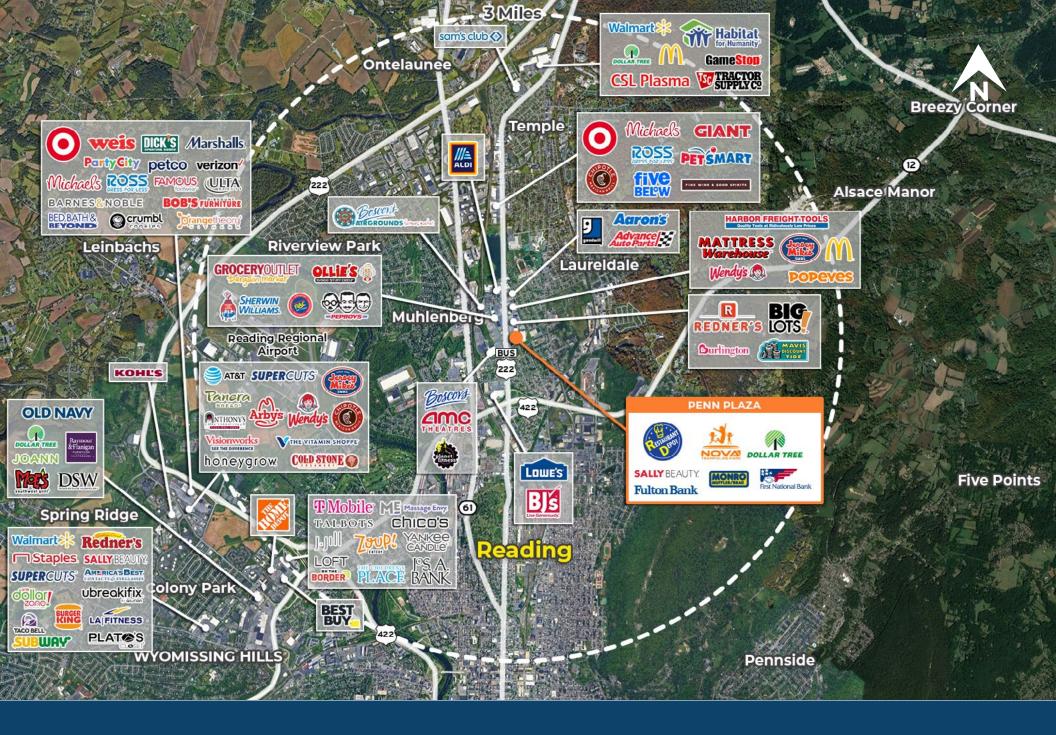

| ±7,363 SF   |
| 4A   | Opportunity House      | ±11,812 SF  |
| 4B   | AVAILABLE              | ±2,949 SF   |
| 5    | Infinitos Pizza Buffet | ±4,200 SF   |
| 6    | Premier Rental         | ±4,200 SF   |
| 7    | Health Cupboard        | ±2,000 SF   |
| 8    | Domino's Pizza         | ±2,000 SF   |
| 9    | The Ice Cream Bar      | ±2,358 SF   |
| 10   | Sally Beauty Supply    | ±1,660 SF   |
| 11   | OMG Party Store        | 2,150 SF    |
| 12   | Dollar Tree            | ±10,000 SF  |
| OP1  | FNB Bank               | ±3,772 SF   |
| OP2  | Fulton Bank            | ±3,700 SF   |
| OP3  | 7 Brew (Coming Soon)   | ±1,500 SF   |
| OP4  | Monro Muffler          | ±6,200 SF   |
|      | Total SF               | ±179,629 SF |



## Site Plan



# **Zoom Aerial**



# Local Aerial



## **Market Aerial**









# **Site Photos**