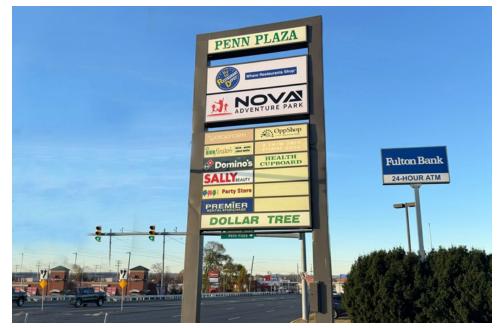

## **Penn Plaza Shopping Center**

3045 N 5th Street, Reading, PA 19605

| Unit | Tenant Squ             | are Footage |
|------|------------------------|-------------|
| 1A   | Restaurant Depot       | ±51,240 SF  |
| 1B   | Nova Trampoline Park   | ±58,445 SF  |
| 1-2  | AVAILABLE              | ±4,080 SF   |
| 3    | AVAILABLE              | ±7,363 SF   |
| 4A   | Opportunity House      | ±11,812 SF  |
| 4B   | AVAILABLE              | ±2,949 SF   |
| 5    | Infinitos Pizza Buffet | ±4,200 SF   |
| 6    | Premier Rental         | ±4,200 SF   |
| 7    | Health Cupboard        | ±2,000 SF   |
| 8    | Domino's Pizza         | ±2,000 SF   |
| 9    | The Ice Cream Bar      | ±2,358 SF   |
| 10   | Sally Beauty Supply    | ±1,660 SF   |
| 11   | OMG Party Store        | 2,150 SF    |
| 12   | Dollar Tree            | ±10,000 SF  |
| OP1  | FNB Bank               | ±3,772 SF   |
| OP2  | Fulton Bank            | ±3,700 SF   |
| OP3  | 7 Brew (Coming Soon)   | ±1,500 SF   |
| OP4  | Monro Muffler          | ±6,200 SF   |
|      | Total SF               | ±179,629 SF |

# **Site Photos**