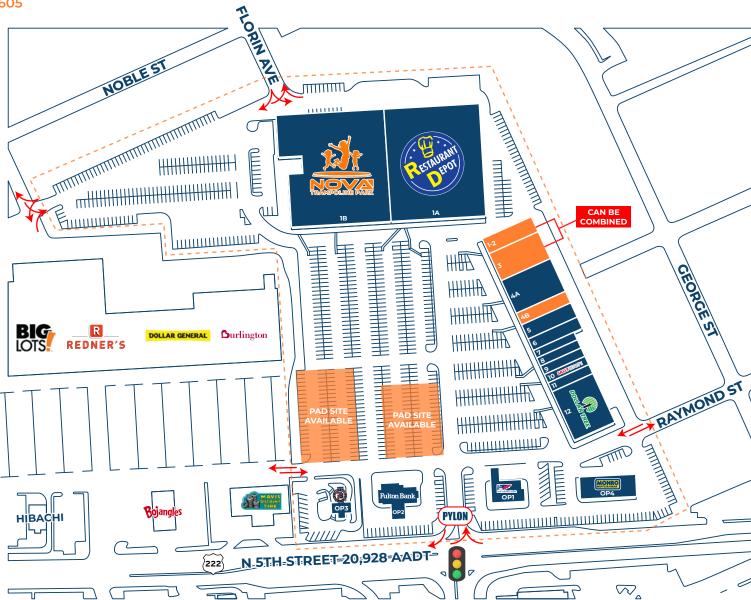

## Site Plan

## **Penn Plaza Shopping Center**

3045 N 5th Street, Reading, PA 19605

| Unit | Tenant Squ             | are Footage |
|------|------------------------|-------------|
| 1A   | Restaurant Depot       | ±51,240 SF  |
| 1B   | Nova Trampoline Park   | ±58,445 SF  |
| 1-2  | AVAILABLE              | ±4,080 SF   |
| 3    | AVAILABLE              | ±7,363 SF   |
| 4A   | Opportunity House      | ±11,812 SF  |
| 4B   | AVAILABLE              | ±2,949 SF   |
| 5    | Infinitos Pizza Buffet | ±4,200 SF   |
| 6    | Premier Rental         | ±4,200 SF   |
| 7    | Health Cupboard        | ±2,000 SF   |
| 8    | Domino's Pizza         | ±2,000 SF   |
| 9    | The Ice Cream Bar      | ±2,358 SF   |
| 10   | Sally Beauty Supply    | ±1,660 SF   |
| 11   | OMG Party Store        | 2,150 SF    |
| 12   | Dollar Tree            | ±10,000 SF  |
| OP1  | FNB Bank               | ±3,772 SF   |
| OP2  | Fulton Bank            | ±3,700 SF   |
| OP3  | 7 Brew (Coming Soon)   | ±1,500 SF   |
| OP4  | Monro Muffler          | ±6,200 SF   |
|      | Total SF               | ±179,629 SF |