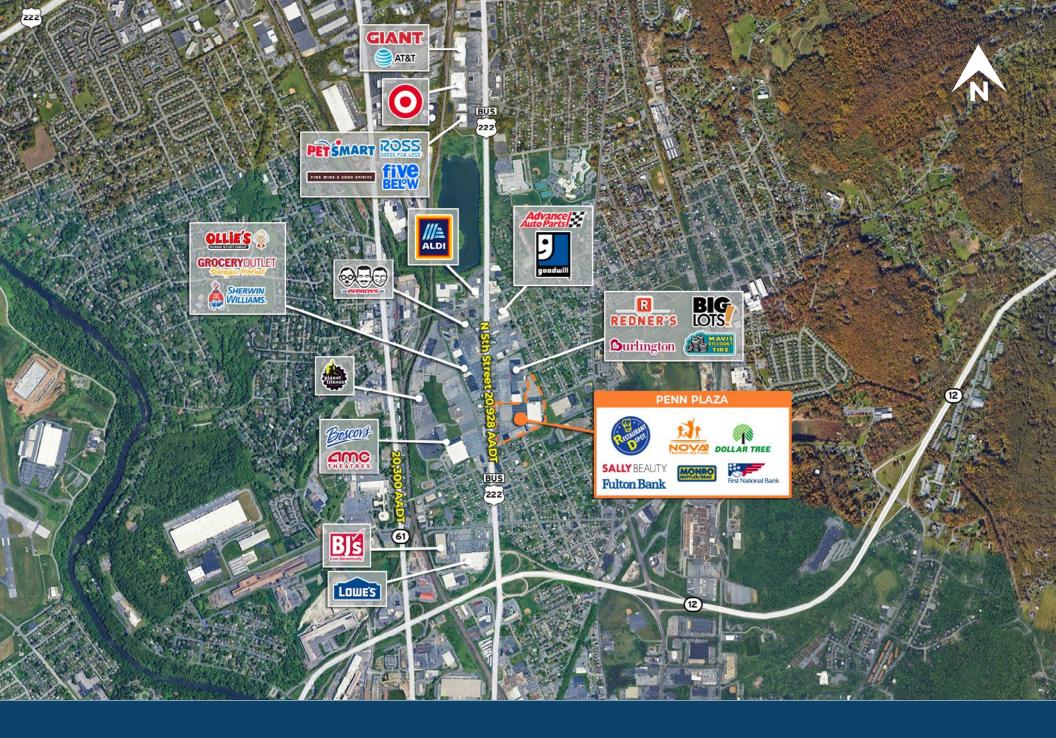

| AVAILABLE              | ±7,363 SF   |
| 4A   | Opportunity House      | ±11,812 SF  |
| 4B   | AVAILABLE              | ±2,949 SF   |
| 5    | Infinitos Pizza Buffet | ±4,200 SF   |
| 6    | Premier Rental         | ±4,200 SF   |
| 7    | Health Cupboard        | ±2,000 SF   |
| 8    | Domino's Pizza         | ±2,000 SF   |
| 9    | The Ice Cream Bar      | ±2,358 SF   |
| 10   | Sally Beauty Supply    | ±1,660 SF   |
| 11   | OMG Party Store        | 2,150 SF    |
| 12   | Dollar Tree            | ±10,000 SF  |
| OP1  | FNB Bank               | ±3,772 SF   |
| OP2  | Fulton Bank            | ±3,700 SF   |
| OP3  | 7 Brew (Coming Soon)   | ±1,500 SF   |
| OP4  | Monro Muffler          | ±6,200 SF   |
|      | Total SF               | ±179,629 SF |



## Site Plan



# **Zoom Aerial**



# Local Aerial



## **Market Aerial**









# **Site Photos**