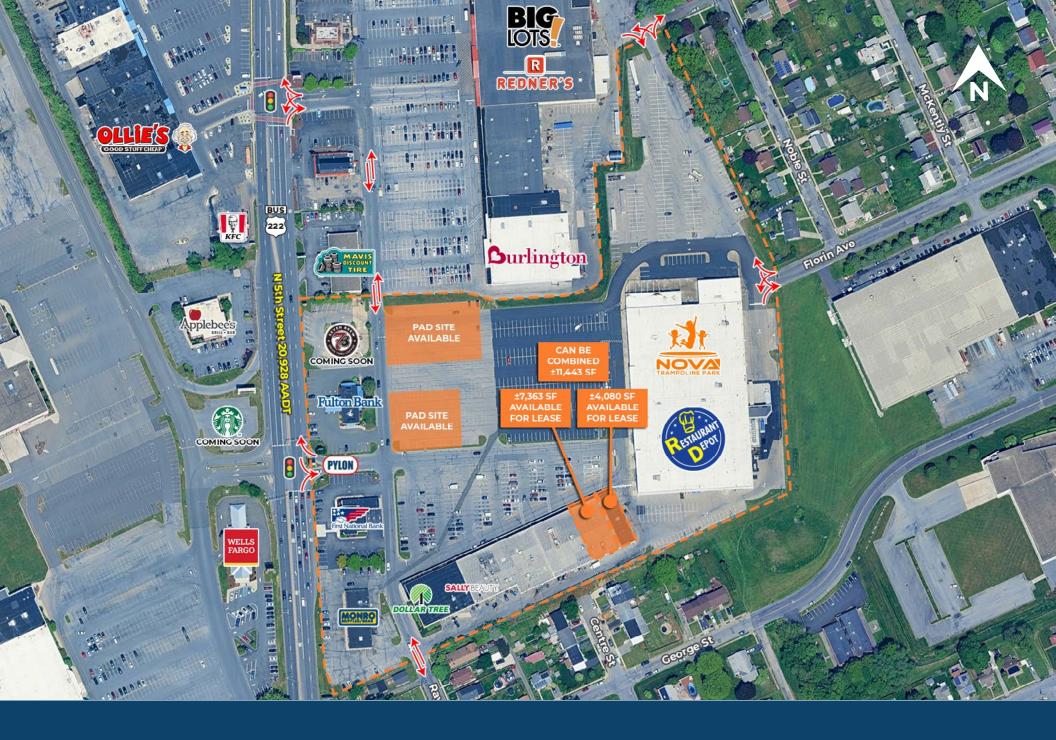

## Site Plan

### **Penn Plaza Shopping Center**

3045 N 5th Street, Reading, PA 19605

| Unit | Tenant Squ             | are Footage |
|------|------------------------|-------------|
| 1A   | Restaurant Depot       | ±51,240 SF  |
| 1B   | Nova Trampoline Park   | ±58,445 SF  |
| 1-2  | AVAILABLE              | ±4,080 SF   |
| 3    | AVAILABLE              | ±7,363 SF   |
| 4A   | Opportunity House      | ±11,812 SF  |
| 4B   | Smokeshop              | ±2,949 SF   |
| 5    | Infinitos Pizza Buffet | ±4,200 SF   |
| 6    | Premier Rental         | ±4,200 SF   |
| 7    | Health Cupboard        | ±2,000 SF   |
| 8    | Domino's Pizza         | ±2,000 SF   |
| 9    | The Ice Cream Bar      | ±2,358 SF   |
| 10   | Sally Beauty Supply    | ±1,660 SF   |
| 11   | OMG Party Store        | 2,150 SF    |
| 12   | Dollar Tree            | ±10,000 SF  |
| OP1  | FNB Bank               | ±3,772 SF   |
| OP2  | Fulton Bank            | ±3,700 SF   |
| OP3  | 7 Brew (Coming Soon)   | ±1,500 SF   |
| OP4  | Monro Muffler          | ±6,200 SF   |
|      | Total SF               | ±179,629 SF |