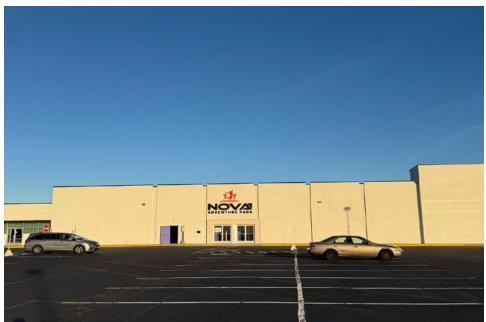

# **Site Photos**

### **Penn Plaza Shopping Center**

3045 N 5th Street, Reading, PA 19605

| Unit | Tenant Squ             | are Footage |
|------|------------------------|-------------|
| 1A   | Restaurant Depot       | ±51,240 SF  |
| 1B   | Nova Trampoline Park   | ±58,445 SF  |
| 1-2  | AVAILABLE              | ±4,080 SF   |
| 3    | AVAILABLE              | ±7,363 SF   |
| 4A   | Opportunity House      | ±11,812 SF  |
| 4B   | Smokeshop              | ±2,949 SF   |
| 5    | Infinitos Pizza Buffet | ±4,200 SF   |
| 6    | Premier Rental         | ±4,200 SF   |
| 7    | Health Cupboard        | ±2,000 SF   |
| 8    | Domino's Pizza         | ±2,000 SF   |
| 9    | The Ice Cream Bar      | ±2,358 SF   |
| 10   | Sally Beauty Supply    | ±1,660 SF   |
| 11   | OMG Party Store        | 2,150 SF    |
| 12   | Dollar Tree            | ±10,000 SF  |
| OP1  | FNB Bank               | ±3,772 SF   |
| OP2  | Fulton Bank            | ±3,700 SF   |
| OP3  | 7 Brew (Coming Soon)   | ±1,500 SF   |
| OP4  | Monro Muffler          | ±6,200 SF   |
|      | Total SF               | ±179,629 SF |