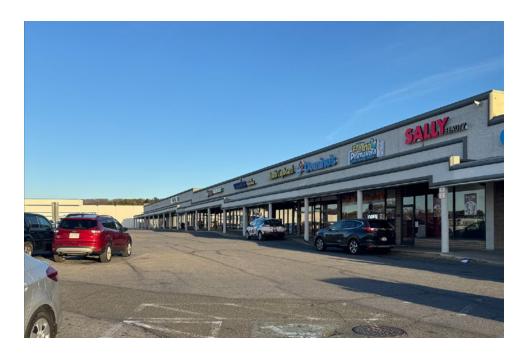

# **Site Photos**

### **Penn Plaza Shopping Center**

3045 N 5th Street, Reading, PA 19605

| Unit | Tenant Squ             | are Footage |
|------|------------------------|-------------|
| 1A   | Restaurant Depot       | ±51,240 SF  |
| 1B   | Nova Trampoline Park   | ±58,445 SF  |
| 1-2  | AVAILABLE              | ±4,080 SF   |
| 3    | AVAILABLE              | ±7,363 SF   |
| 4A   | Opportunity House      | ±11,812 SF  |
| 4B   | Smokeshop              | ±2,949 SF   |
| 5    | Infinitos Pizza Buffet | ±4,200 SF   |
| 6    | Premier Rental         | ±4,200 SF   |
| 7    | Health Cupboard        | ±2,000 SF   |
| 8    | Domino's Pizza         | ±2,000 SF   |
| 9    | The Ice Cream Bar      | ±2,358 SF   |
| 10   | Sally Beauty Supply    | ±1,660 SF   |
| 11   | OMG Party Store        | 2,150 SF    |
| 12   | Dollar Tree            | ±10,000 SF  |
| OP1  | FNB Bank               | ±3,772 SF   |
| OP2  | Fulton Bank            | ±3,700 SF   |
| OP3  | 7 Brew (Coming Soon)   | ±1,500 SF   |
| OP4  | Monro Muffler          | ±6,200 SF   |
|      | Total SF               | ±179,629 SF |