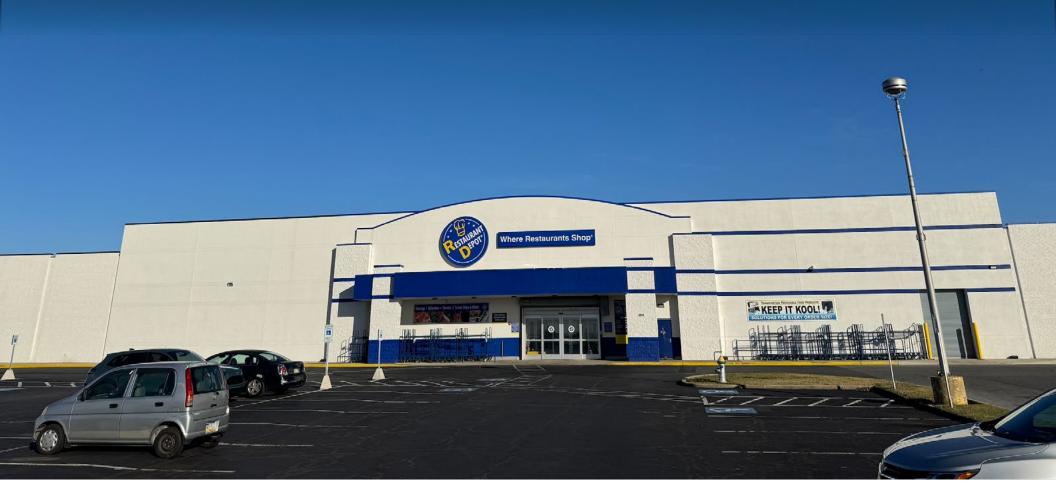

## **Penn Plaza**

3045 N 5th Street Highway - Reading, PA 19605

±11,443 SF Inline & Pad Sites Available



### **Questions? Contact Us.**

#### **Greg Jones**

GJones@jcbarprop.com p. 610-234-6491 c. 484-948-5217

### Penn Plaza

#### 3045 N 5th Street Highway - Reading, PA 19605

±11,443 SF Inline & Pad Sites Available





**Questions? Contact Us.** 

#### **Greg Jones**

GJones@jcbarprop.com p. 610-234-6491 c. 484-948-5217

### **Penn Plaza Shopping Center**



3045 N 5th Street, Reading, PA 19605

| Unit | Tenant Squ             | are Footage |
|------|------------------------|-------------|
| 1A   | Restaurant Depot       | ±51,240 SF  |
| 1B   | Nova Trampoline Park   | ±58,445 SF  |
| 1-2  | AVAILABLE              | ±4,080 SF   |
| 3    | AVAILABLE              | ±7,363 SF   |
| 4A   | Opportunity House      | ±11,812 SF  |
| 4B   | Smokeshop              | ±2,949 SF   |
| 5    | Infin