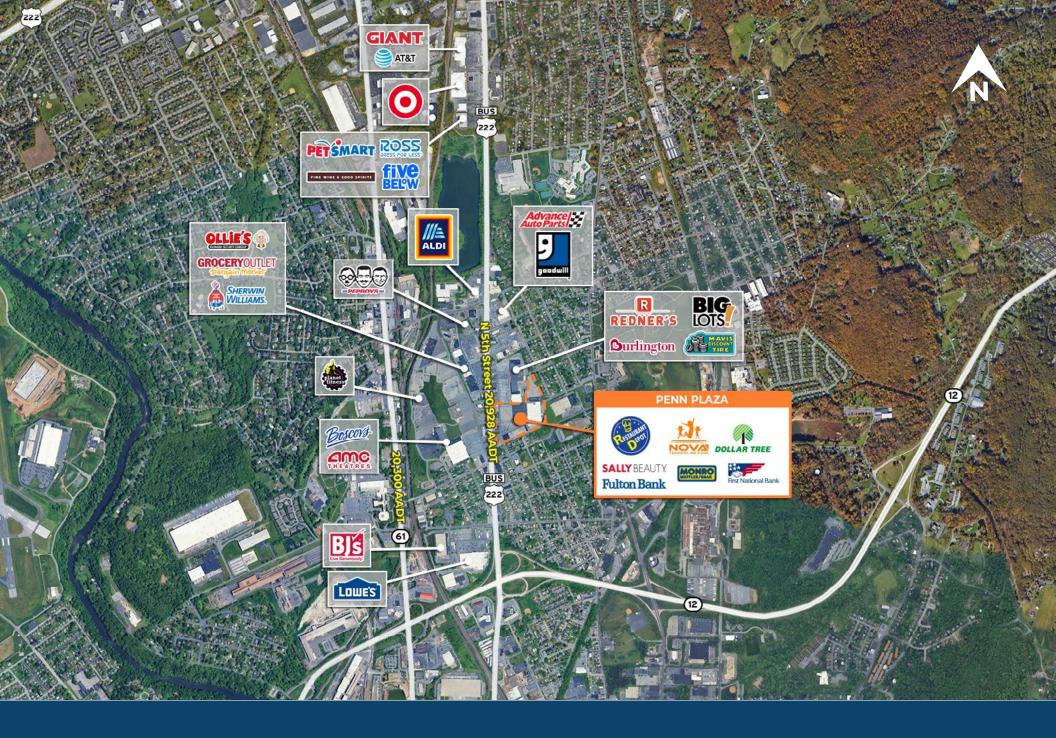

| AVAILABLE              | ±7,363 SF   |
| 4A   | Opportunity House      | ±11,812 SF  |
| 4B   | Smokeshop              | ±2,949 SF   |
| 5    | Infinitos Pizza Buffet | ±4,200 SF   |
| 6    | Premier Rental         | ±4,200 SF   |
| 7    | Health Cupboard        | ±2,000 SF   |
| 8    | Domino's Pizza         | ±2,000 SF   |
| 9    | The Ice Cream Bar      | ±2,358 SF   |
| 10   | Sally Beauty Supply    | ±1,660 SF   |
| 11   | OMG Party Store        | 2,150 SF    |
| 12   | Dollar Tree            | ±10,000 SF  |
| OP1  | FNB Bank               | ±3,772 SF   |
| OP2  | Fulton Bank            | ±3,700 SF   |
| OP3  | 7 Brew (Coming Soon)   | ±1,500 SF   |
| OP4  | Monro Muffler          | ±6,200 SF   |
|      | Total SF               | ±179,629 SF |



## Site Plan



## **Zoom Aerial**



# Local Aerial



## **Market Aerial**









# **Site Photos**