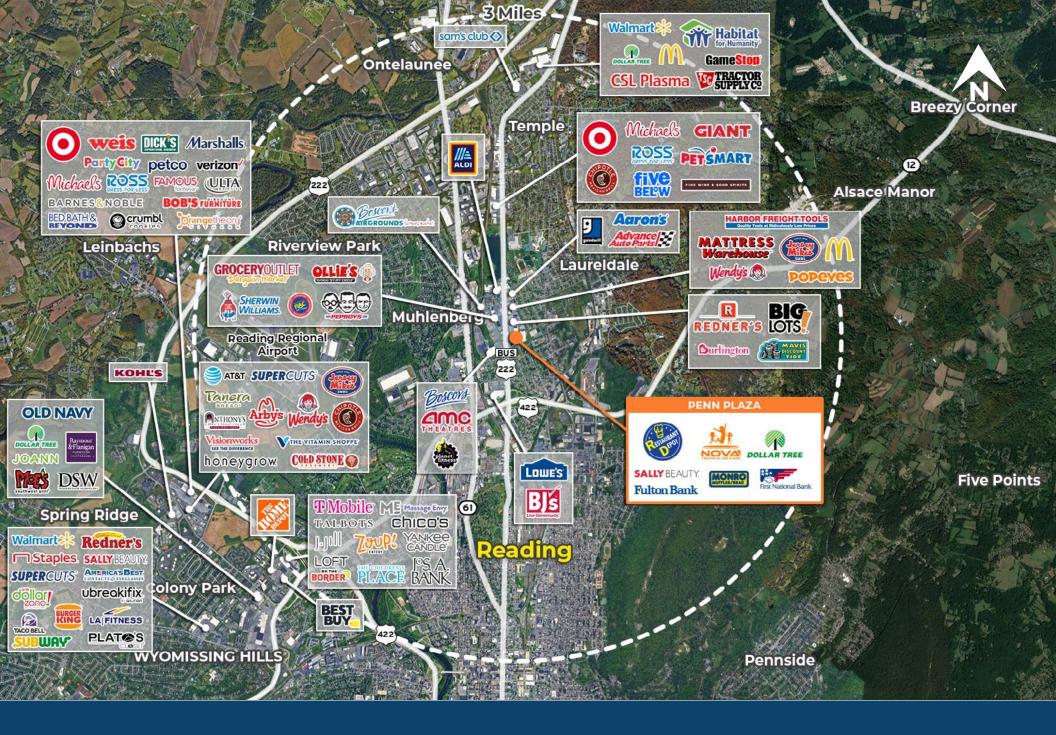

| ±7,363 SF   |
| 4A   | Opportunity House      | ±11,812 SF  |
| 4B   | Smokeshop              | ±2,949 SF   |
| 5    | Infinitos Pizza Buffet | ±4,200 SF   |
| 6    | Premier Rental         | ±4,200 SF   |
| 7    | Health Cupboard        | ±2,000 SF   |
| 8    | Domino's Pizza         | ±2,000 SF   |
| 9    | The Ice Cream Bar      | ±2,358 SF   |
| 10   | Sally Beauty Supply    | ±1,660 SF   |
| 11   | OMG Party Store        | 2,150 SF    |
| 12   | Dollar Tree            | ±10,000 SF  |
| OP1  | FNB Bank               | ±3,772 SF   |
| OP2  | Fulton Bank            | ±3,700 SF   |
| OP3  | 7 Brew (Coming Soon)   | ±1,500 SF   |
| OP4  | Monro Muffler          | ±6,200 SF   |
|      | Total SF               | ±179,629 SF |



## Site Plan



## **Zoom Aerial**



# Local Aerial



## **Market Aerial**









# **Site Photos**