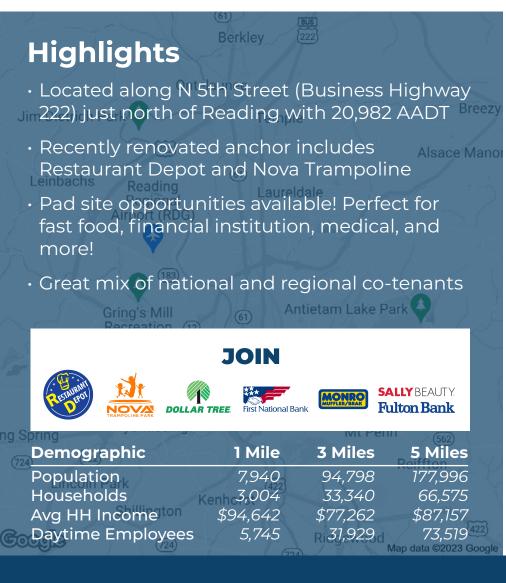

### **Penn Plaza Shopping Center**

3045 N 5th Street, Reading, PA 19605

| Unit | Tenant Squ             | are Footage |
|------|------------------------|-------------|
| 1A   | Restaurant Depot       | ±51,240 SF  |
| 1B   | Nova Trampoline Park   | ±58,445 SF  |
| 1-2  | AVAILABLE              | ±4,080 SF   |
| 3    | AVAILABLE              | ±7,363 SF   |
| 4A   | Opportunity House      | ±11,812 SF  |
| 4B   | Smokeshop              | ±2,949 SF   |
| 5    | Infinitos Pizza Buffet | ±4,200 SF   |
| 6    | Premier Rental         | ±4,200 SF   |
| 7    | Health Cupboard        | ±2,000 SF   |
| 8    | Domino's Pizza         | ±2,000 SF   |
| 9    | The Ice Cream Bar      | ±2,358 SF   |
| 10   | Sally Beauty Supply    | ±1,660 SF   |
| 11   | OMG Party Store        | 2,150 SF    |
| 12   | Dollar Tree            | ±10,000 SF  |
| OP1  | FNB Bank               | ±3,772 SF   |
| OP2  | Fulton Bank            | ±3,700 SF   |
| OP3  | 7 Brew (Coming Soon)   | ±1,500 SF   |
| OP4  | Monro Muffler          | ±6,200 SF   |
|      | Total SF               | ±179,629 SF |