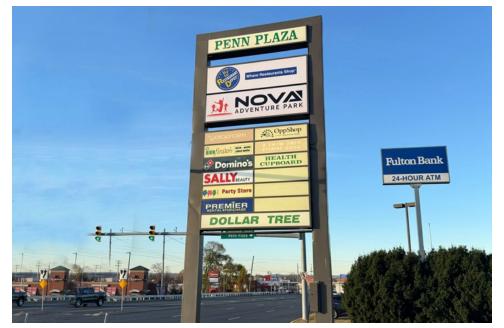

# **Site Photos**

### **Penn Plaza Shopping Center**

3045 N 5th Street, Reading, PA 19605

| Unit | Tenant Squ             | are Footage |
|------|------------------------|-------------|
| 1A   | Restaurant Depot       | ±51,240 SF  |
| 1B   | Nova Trampoline Park   | ±58,445 SF  |
| 1-2  | AVAILABLE              | ±4,080 SF   |
| 3    | AVAILABLE              | ±7,363 SF   |
| 4A   | Opportunity House      | ±11,812 SF  |
| 4B   | Smokeshop              | ±2,949 SF   |
| 5    | Infinitos Pizza Buffet | ±4,200 SF   |
| 6    | Premier Rental         | ±4,200 SF   |
| 7    | Health Cupboard        | ±2,000 SF   |
| 8    | Domino's Pizza         | ±2,000 SF   |
| 9    | The Ice Cream Bar      | ±2,358 SF   |
| 10   | Sally Beauty Supply    | ±1,660 SF   |
| 11   | OMG Party Store        | 2,150 SF    |
| 12   | Dollar Tree            | ±10,000 SF  |
| OP1  | FNB Bank               | ±3,772 SF   |
| OP2  | Fulton Bank            | ±3,700 SF   |
| OP3  | 7 Brew (Coming Soon)   | ±1,500 SF   |
| OP4  | Monro Muffler          | ±6,200 SF   |
|      | Total SF               | ±179,629 SF |