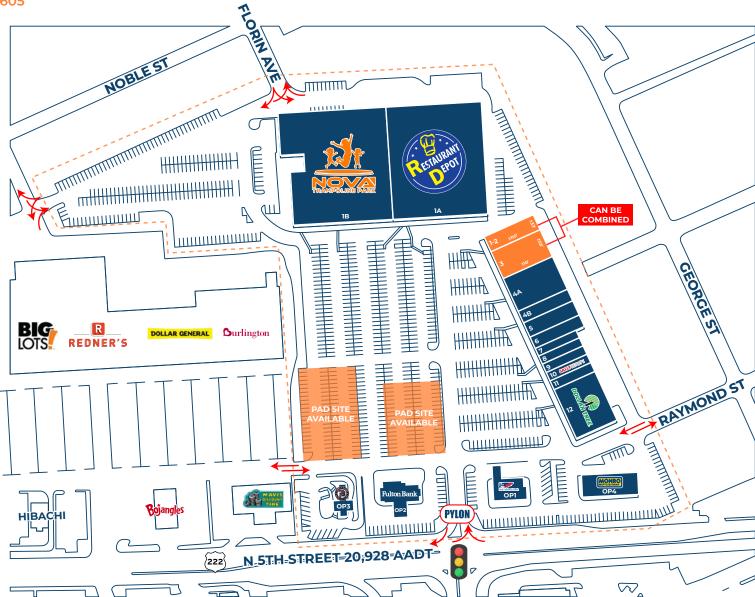

## Site Plan

### **Penn Plaza Shopping Center**

3045 N 5th Street, Reading, PA 19605

| Unit | Tenant Squ             | are Footage |
|------|------------------------|-------------|
| 1A   | Restaurant Depot       | ±51,240 SF  |
| 1B   | Nova Trampoline Park   | ±58,445 SF  |
| 1-2  | AVAILABLE              | ±4,080 SF   |
| 3    | AVAILABLE              | ±7,363 SF   |
| 4A   | Opportunity House      | ±11,812 SF  |
| 4B   | Smokeshop              | ±2,949 SF   |
| 5    | Infinitos Pizza Buffet | ±4,200 SF   |
| 6    | Premier Rental         | ±4,200 SF   |
| 7    | Health Cupboard        | ±2,000 SF   |
| 8    | Domino's Pizza         | ±2,000 SF   |
| 9    | The Ice Cream Bar      | ±2,358 SF   |
| 10   | Sally Beauty Supply    | ±1,660 SF   |
| 11   | OMG Party Store        | 2,150 SF    |
| 12   | Dollar Tree            | ±10,000 SF  |
| OP1  | FNB Bank               | ±3,772 SF   |
| OP2  | Fulton Bank            | ±3,700 SF   |
| OP3  | 7 Brew (Coming Soon)   | ±1,500 SF   |
| OP4  | Monro Muffler          | ±6,200 SF   |
|      | Total SF               | ±179,629 SF |