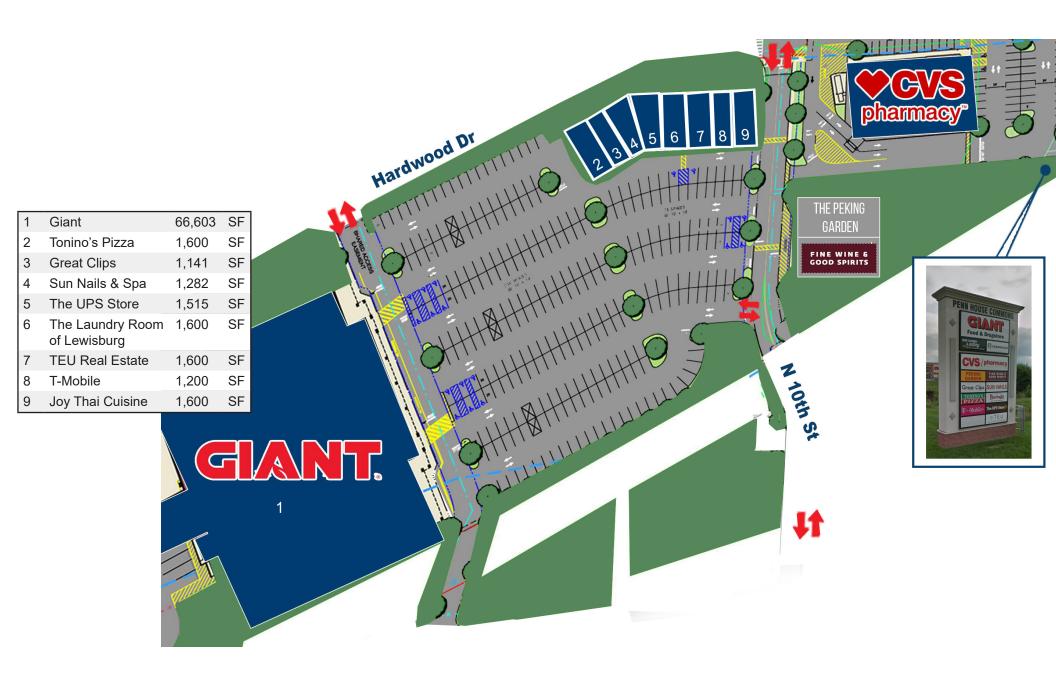

## **Highlights**

GIANT T -- Mobile CVS pharmacy

- · Lewisburg is home to Bucknell University with a student population of approximately 3,695 students
- · Fully Leased Shopping Center!
- 2,421 VPD on St Mary St
- 11,263 VPD W Market St
- Just off of N Derr Drive (Route 15) with 27,328 VPD
- Major Area Employers: Evangelical Community Hospital 839 employees and 131 beds
- GLA 78,138 SF

### **About Penn House Commons**

Penn House Commons, anchored by Giant Foods is an exciting retail center in the heart of Lewisburg, located minutes from the Bucknell University Campus, as well as the Lewisburg Area School District intermediate and middle schools. Situated just off of Route 15 (26,000 daily travelers), the shopping center is the hub of the area. Within three miles, there are approximately 14,000 day time employees.