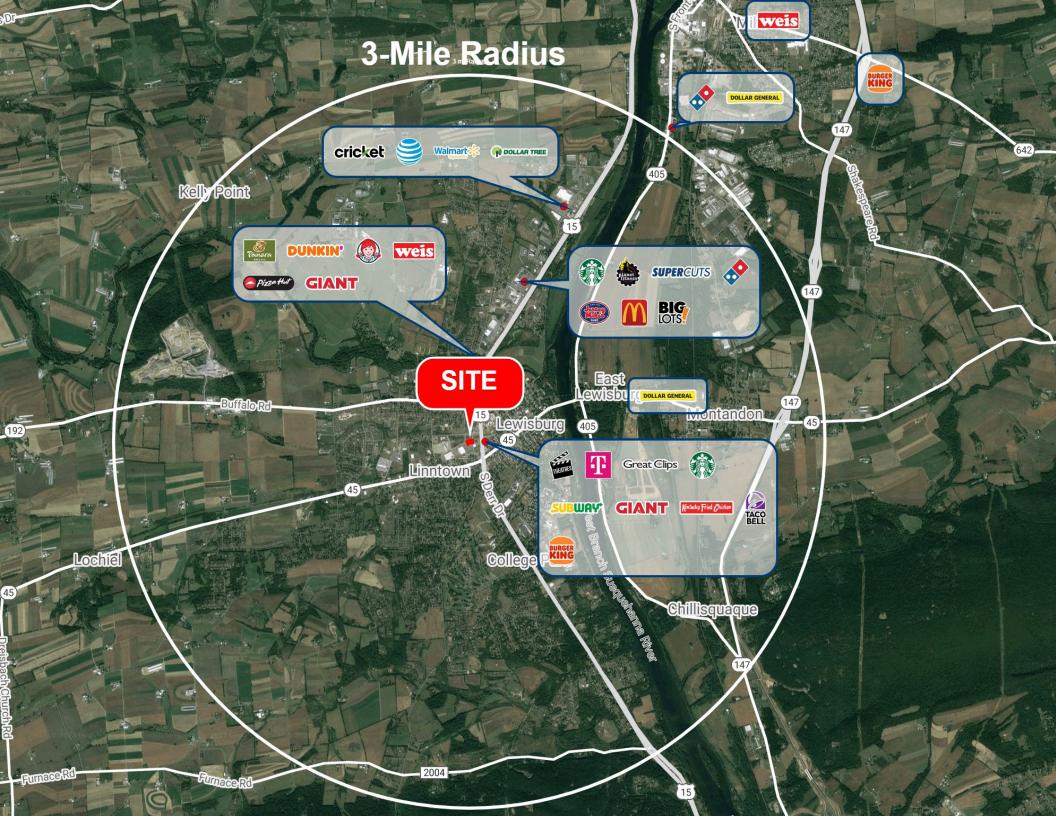

### **About Penn House Commons**

Penn House Commons, anchored by Giant Foods is an exciting retail center in the heart of Lewisburg, located minutes from the Bucknell University Campus, as well as the Lewisburg Area School District intermediate and middle schools. Situated just off of Route 15 (26,000 daily travelers), the shopping center is the hub of the area. Within three miles, there are approximately 14,000 day time employees.