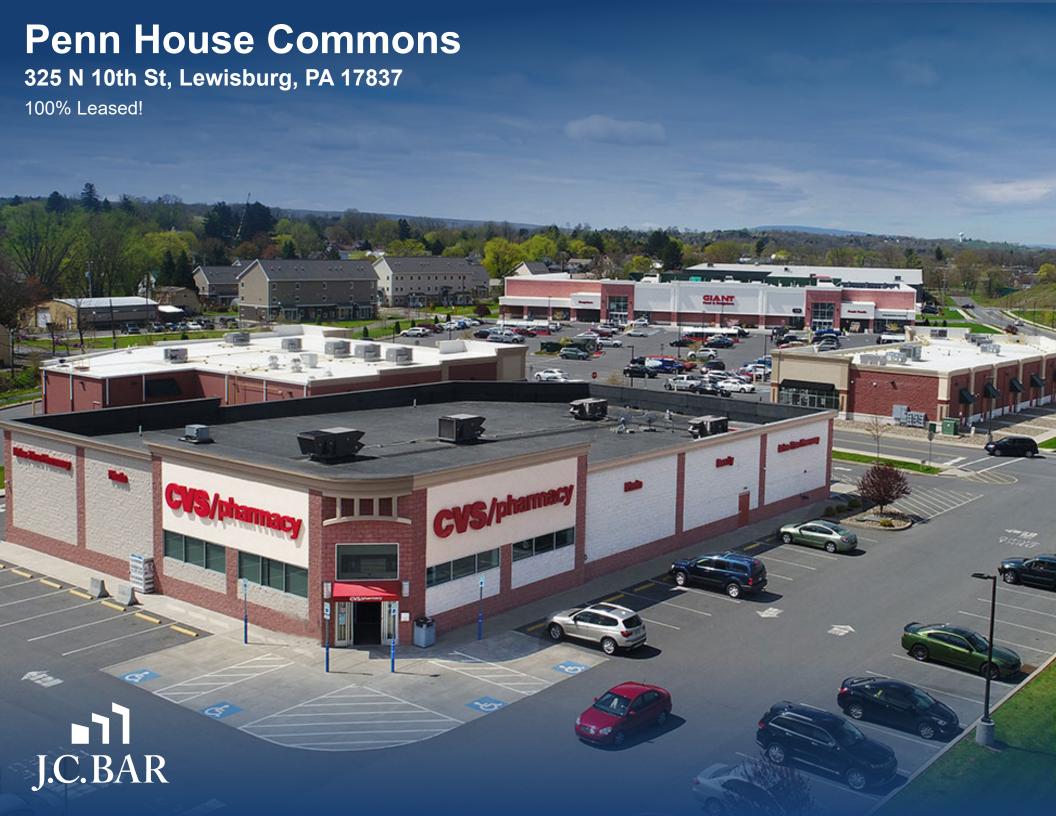

# **Penn House Commons**

325 N 10th St, Lewisburg, PA 17837

## **Highlights**

GIANT T -- Mobile CVS pharmacy

- · Lewisburg is home to Bucknell University with a student population of approximately 3,695 students
- · Fully Leased Shopping Center!
- 2,421 VPD on St Mary St
- 11,263 VPD W Market St
- Just off of N Derr Drive (Route 15) with 27,328 VPD
- Major Area Employers: Evangelical Community Hospital 839 employees and 131 beds
- GLA 78,138 SF