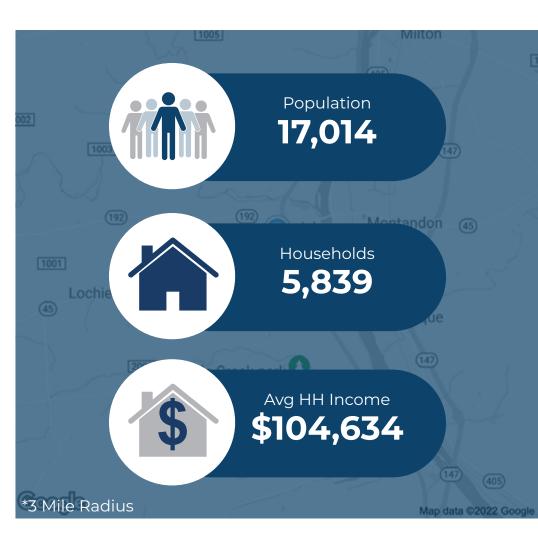

| Demographic       | 1 Mile        | 3 Miles       | 5 Miles  |
|-------------------|---------------|---------------|----------|
| Population        | 9,326         | 17,014        | 28,654   |
| Households        | 2,919         | <i>5,83</i> 9 | 10,643   |
| Avg HH Income     | \$97,403      | \$104,634     | \$90,740 |
| Daytime Employees | <i>5,83</i> 6 | 13,156        | 16,706   |