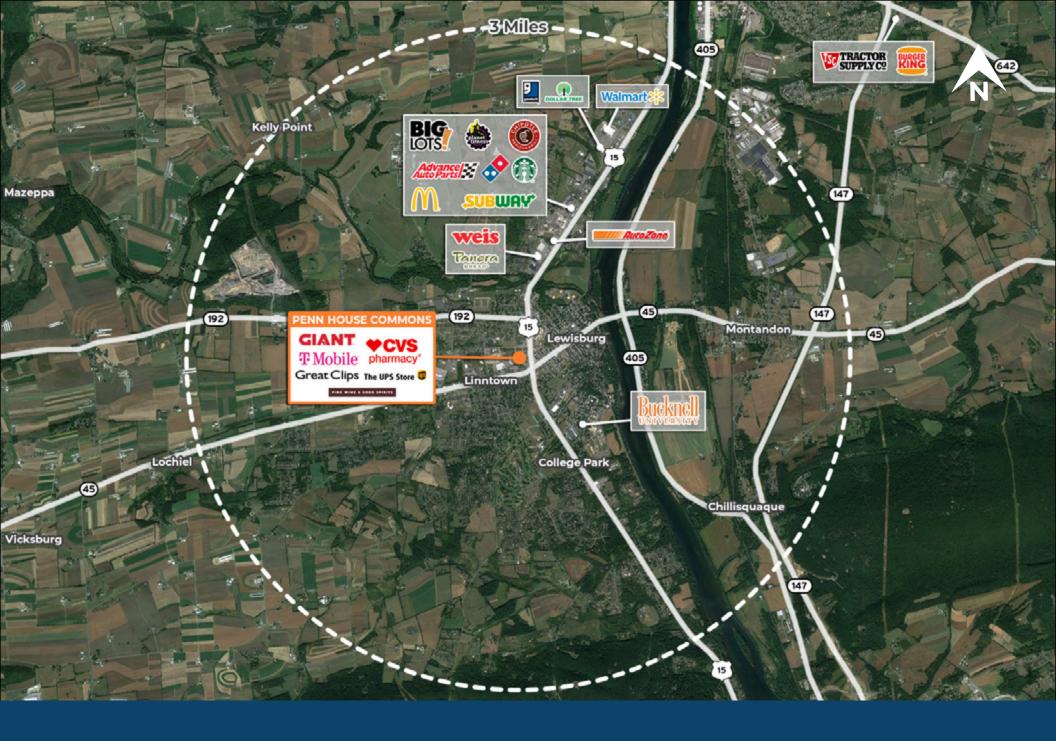

. Within three miles, there are approximately 13,000 day time employees.



#### **Questions? Contact Us.**

#### Melissa Lippe

MLippe@jcbarprop.com p. 610-206-3319 c. 215-264-6964

325 N 10th St, Lewisburg, PA 17837



| Unit | Tenant S         | Square Footage |
|------|------------------|----------------|
| 01   | Giant            | ±66,603 SF     |
| 02   | Tonino's Pizza   | ±1,600 SF      |
| 03   | Great Clips      | ±1,141 SF      |
| 04   | Sun Nails & Spa  | ±1,282 SF      |
| 05   | The UPS Store    | ±1,515 SF      |
| 06   | The Laundry Room | of ±1,600 SF   |
|      | Lewisburg        |                |
| 07   | TEU Real Estate  | ±1,600 SF      |
| 08   | T-Mobile         | ±1,200 SF      |
| 09   | Joy Thai Cuisine | ±1,600 SF      |



## Site Plan



# **Local Aerial**



## **Market Aerial**