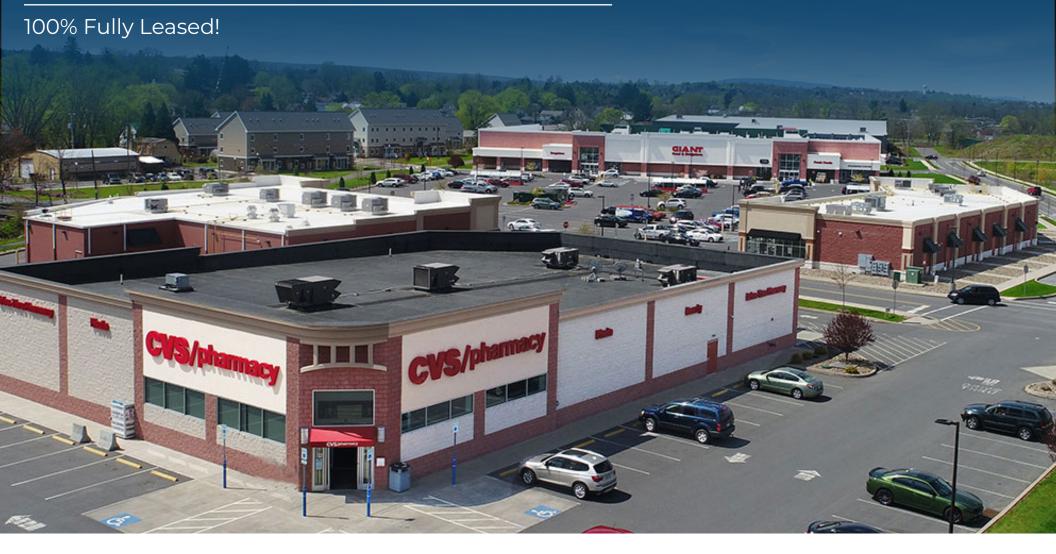

#### 325 N 10th Street - Lewisburg, PA 17837

100% Fully Leased!

#### **Highlights**

- Lewisburg is home to Bucknell University with a student population of approximately 3,695 students
- Fully Leased Shopping Center!
- · 2,421 AADT on St Mary St
- · 11,263 AADT W Market St
- · Just off of N Derr Drive (Route 15) with 11,984 AADT
- Major Area Employers: Evangelical Community
  Hospital 839 employees and 131 beds
- GLA ±78,138 SF