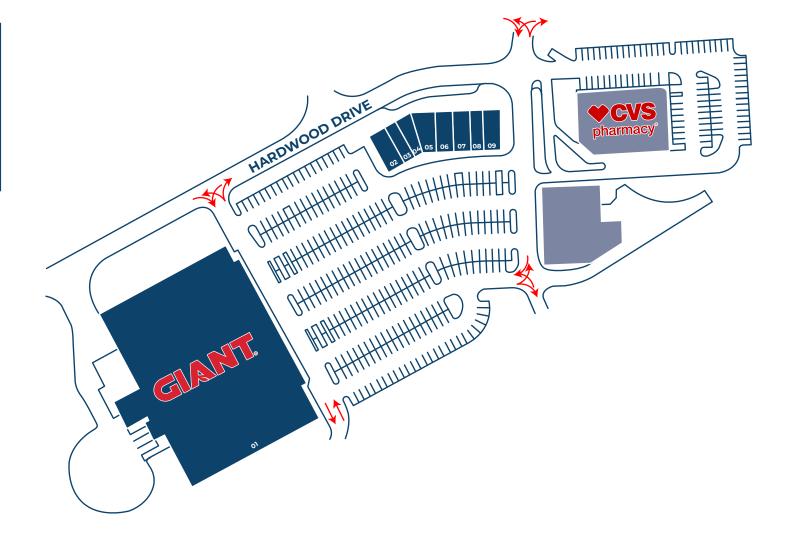

#### Melissa Lippe

MLippe@jcbarprop.com p. 610-206-3319 c. 215-264-6964

325 N 10th St, Lewisburg, PA 17837

| Unit | Tenant S         | Square Footage |
|------|------------------|----------------|
| 01   | Giant            | ±66,603 SF     |
| 02   | Tonino's Pizza   | ±1,600 SF      |
| 03   | Great Clips      | ±1,141 SF      |
| 04   | Sun Nails & Spa  | ±1,282 SF      |
| 05   | The UPS Store    | ±1,515 SF      |
| 06   | The Laundry Room | of ±1,600 SF   |
|      | Lewisburg        |                |
| 07   | TEU Real Estate  | ±1,600 SF      |
| 08   | T-Mobile         | ±1,200 SF      |
| 09   | Joy Thai Cuisine | ±1,600 SF      |

## Site Plan