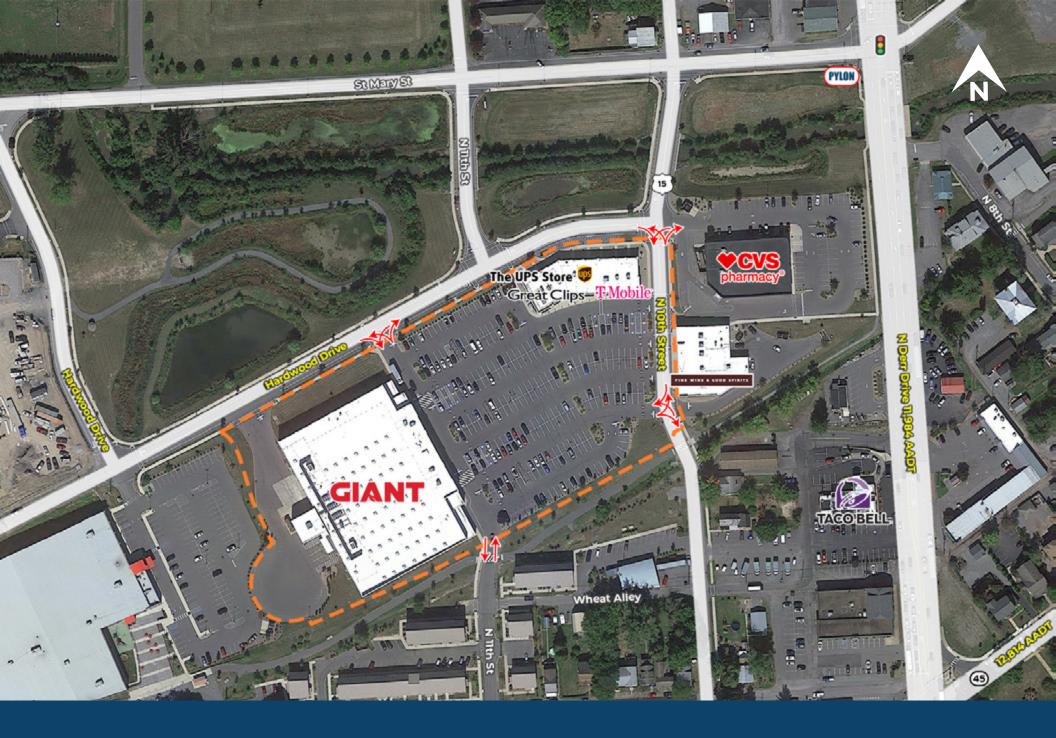

1,984 daily travelers). Within three miles, there are approximately 13,000 day time employees.



#### **Questions? Contact Us.**

#### Melissa Lippe

MLippe@jcbarprop.com p. 610-206-3319 c. 215-264-6964

325 N 10th St, Lewisburg, PA 17837



| Unit | Tenant S         | Square Footage |
|------|------------------|----------------|
| 01   | Giant            | ±66,603 SF     |
| 02   | Tonino's Pizza   | ±1,600 SF      |
| 03   | Great Clips      | ±1,141 SF      |
| 04   | Sun Nails & Spa  | ±1,282 SF      |
| 05   | The UPS Store    | ±1,515 SF      |
| 06   | The Laundry Room | of ±1,600 SF   |
|      | Lewisburg        |                |
| 07   | TEU Real Estate  | ±1,600 SF      |
| 08   | T-Mobile         | ±1,200 SF      |
| 09   | Joy Thai Cuisine | ±1,600 SF      |



## Site Plan



# **Local Aerial**



## **Market Aerial**