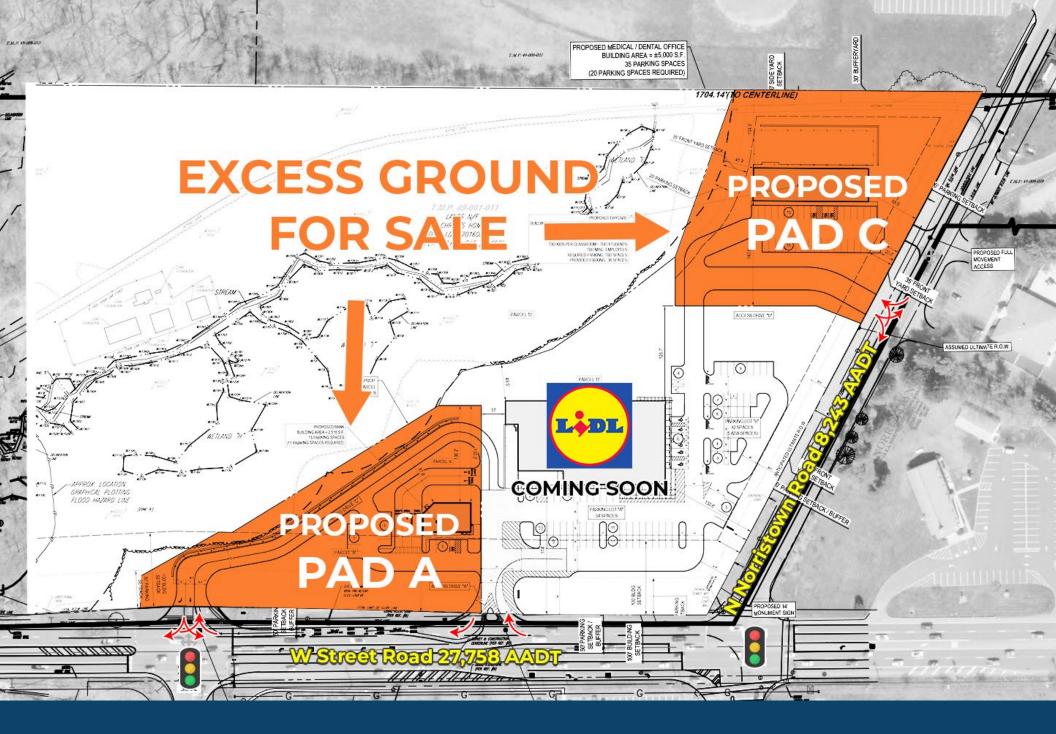

## Site Plan

### Highlights

- High profile retail development in Warminster, Bucks County, PA, with pad sites available and excellent visibility to Street Road with 27,758 AADT
- Approved/improved pad and sites
- · All utilities in close proximity to the site
- Great location for medical or financial buildings
- Commercial development