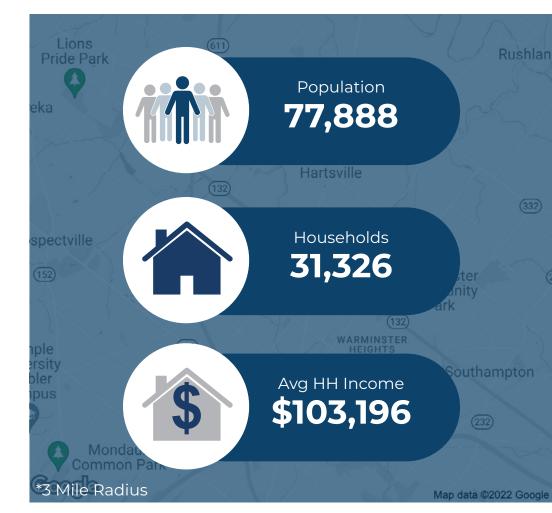

| JOIN THESE MAJO<br>GLANT.<br>Walmart % StopRie | DR LOCAL<br>BJS<br>Live Generously | AREA RETA                | AILERS                    |
|------------------------------------------------|------------------------------------|--------------------------|---------------------------|
|                                                |                                    |                          |                           |
| Demographic                                    | 1 Mile                             | 3 Miles                  | 5 Miles                   |
| Demographic<br>Population                      | <b>1 Mile</b><br>10,305            | <b>3 Miles</b><br>77,888 | <b>5 Miles</b><br>162,504 |
|                                                |                                    |                          |                           |
| Population                                     | 10,305                             | 77,888                   | 162,504                   |

#### **About Warminster**

Warminster is a regional-suburban market within Bucks County, PA and is 13.7 miles North of Philadelphia.

Within three miles, the population is 77,888 residents with an average household income of \$103,196. In addition, there are over 42,000 daytime employees within the three-mile radius. The top employers in the area include Giant Food Stores, Central Bucks School District, Saint Mary Medical Center, Walmart, and Grand View Health.