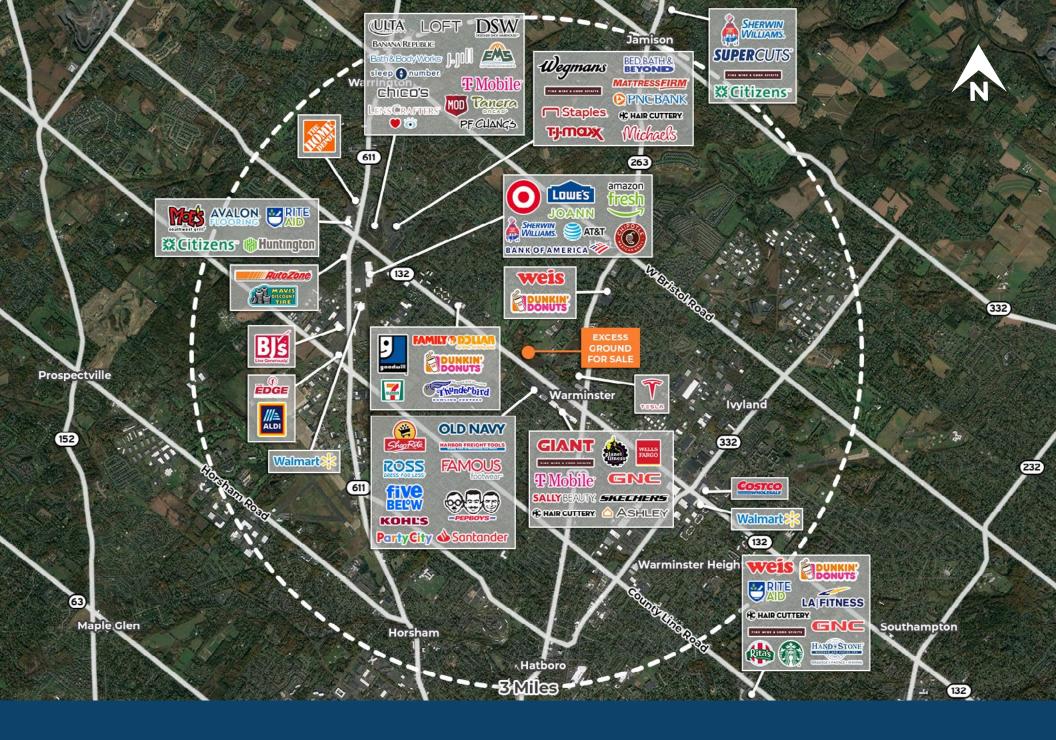

| JOIN THESE MAJO<br>GLANT.<br>Walmart % StopRie | DR LOCAL<br>BJS<br>Live Generously | AREA RETA                | AILERS                    |
|------------------------------------------------|------------------------------------|--------------------------|---------------------------|
|                                                |                                    |                          |                           |
| Demographic                                    | 1 Mile                             | 3 Miles                  | 5 Miles                   |
| Demographic<br>Population                      | <b>1 Mile</b><br>10,305            | <b>3 Miles</b><br>77,888 | <b>5 Miles</b><br>162,504 |
|                                                |                                    |                          |                           |
| Population                                     | 10,305                             | 77,888                   | 162,504                   |

#### **About Warminster**

Warminster is a regional-suburban market within Bucks County, PA and is 13.7 miles North of Philadelphia.

Within three miles, the population is 77,888 residents with an average household income of \$103,196. In addition, there are over 42,000 daytime employees within the three-mile radius. The top employers in the area include Giant Food Stores, Central Bucks School District, Saint Mary Medical Center, Walmart, and Grand View Health.

Important roads include Route 132 (Street Road), which runs through the township between Warrington and Southampton; Route 263 (York Road), which runs through the township between Hatboro and Jamison; and Route 332 (Jacksonville Road), which runs through the township between Hatboro and Ivyland. Other important roads include County Line Road, which runs along the Southwestern border with Montgomery County and Bristol Road, which runs along the Northeastern border.

### **Market Aerial**

The information and images contained herein are from sources deemed reliable. However, JC BAR Properties, Inc. makes no representation whatsoever as to their accuracy or authenticity. Images shown may be modified for illustrative purposes. Images may be out-of-date and not curr