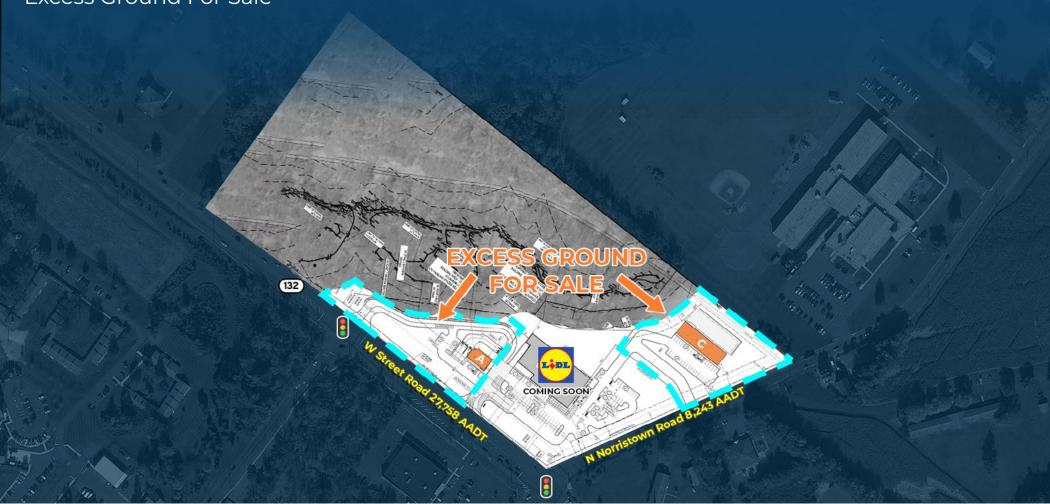

# Warminster, PA 18974

Excess Ground For Sale

### Highlights

- High profile retail development in Warminster, Bucks County, PA, with pad sites available and excellent visibility to Street Road with 27,758 AADT
- Approved/improved pad and sites
- · All utilities in close proximity to the site
- Great location for medical or financial buildings
- Commercial development