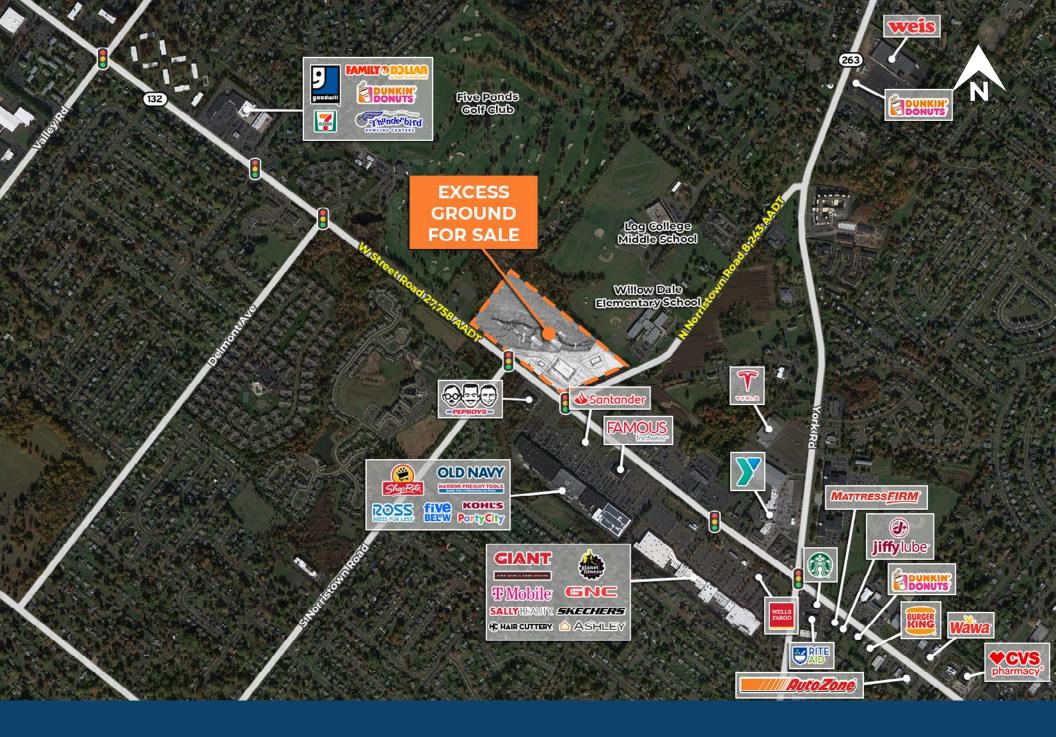

### W Street Road & Norristown Road

### Warminster, PA 18974

Excess Ground For Sale

### Highlights

- High profile retail development in Warminster, Bucks County, PA, with pad sites available and excellent visibility to Street Road with 27,758 AADT
- Approved/improved pad and sites
- · All utilities in close proximity to the site
- Great location for medical or financial buildings
- Commercial development

# Local Aerial