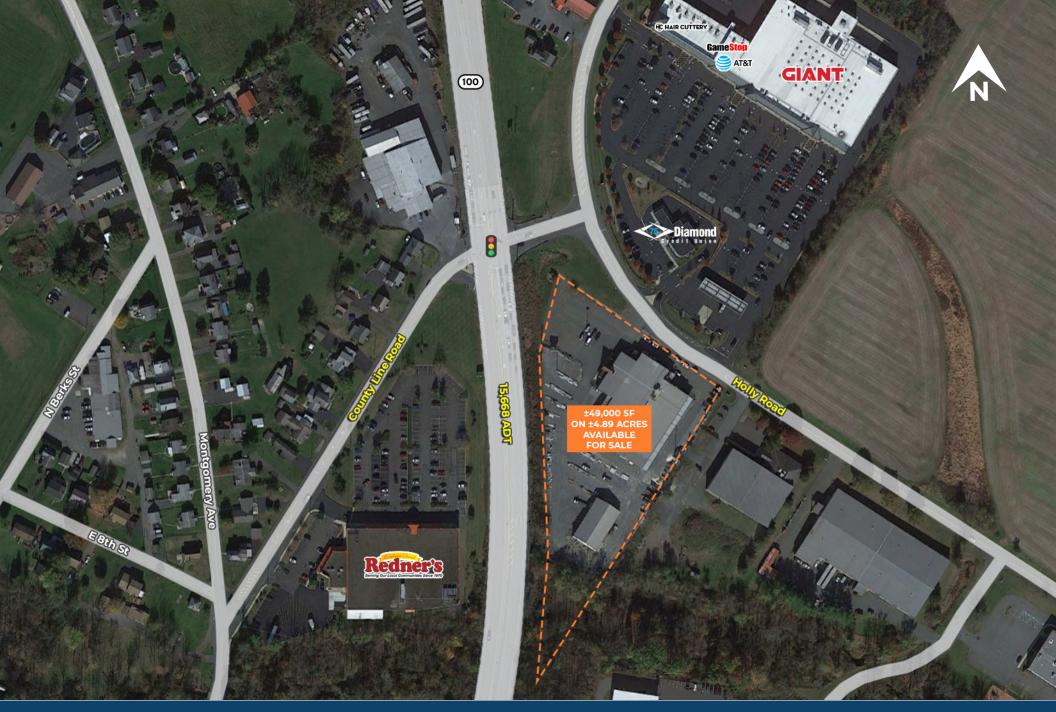

# Local Aerial

The information and images contained herein are from sources deemed reliable. However, J.C.BAR Properties, Inc. makes no representation whatsoever as to their accuracy or authenticity. Images shown may be modified for illustrative purposes. Images may be out-of-date and not current

### PA-100 & County Line Road 174 Holly Road - Boyertown, PA

100

±49,000 SF Available on ±4.89 AC For Sale

#### 174 Holly Road - Boyertown, PA

±49,000 SF Available on ±4.89 AC For Sale

#### Highlights

- For Sale Asking Price \$4.5 Million
- · Zoned GC (General Commercial)
- Conveniently located near signalized intersection off of busy Route 100
- Main building contains mezzanine offices

#### Legal Description

Land Description: Lumber Yard and Home Center 174 Holly Road Street Address: Muncipality: Montgomery County Pennsylvania State: 19512 Zipcode: Parcel#: 32-00-01260-00-4 Land Area: 4.89 Acres 2 Buildings (main/store office structure with Buildings: attached warehouse Utilities and Roadways surrounding the property Easements: