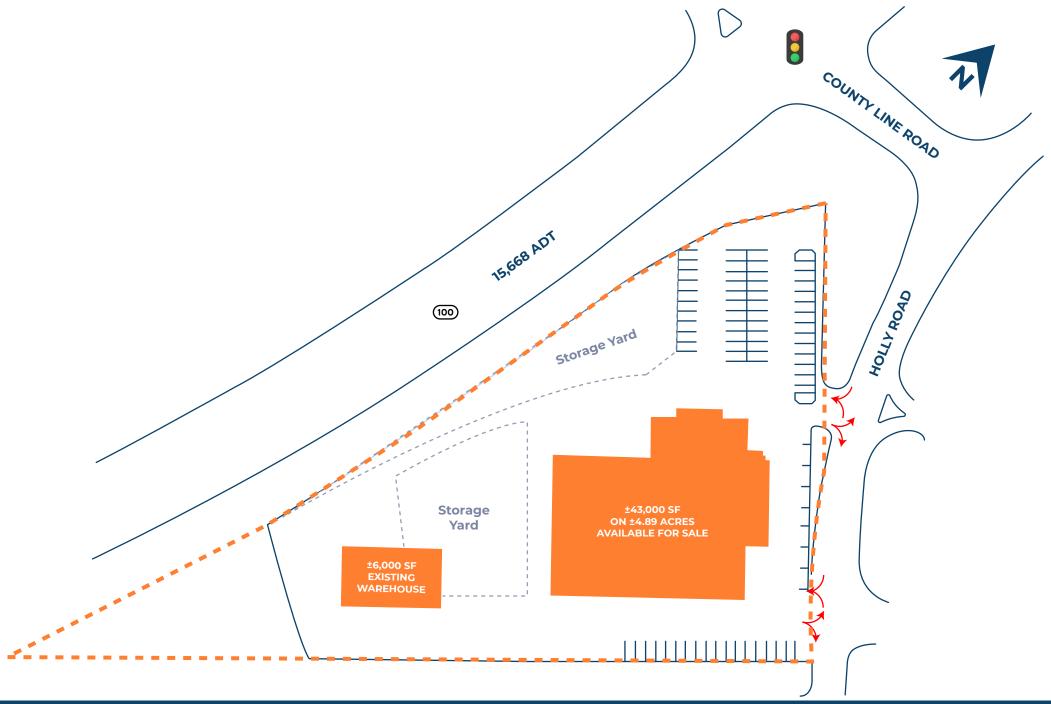

**JOIN LOCAL COMPANIES** 

Corporate Office 224 St. Charles Way, Suite 290 York, PA 17402

Conshohocken Office 100 Front Street, Suite 560 West Conshohocken, PA 19428 Site Plan

The information and images contained herein are from sources deemed reliable. However, JC.BAR Properties, Inc. makes no representation whatsoever as to their accuracy or authenticity. Images shown may be modified for illustrative purposes. Images may be out-of-date and not current.