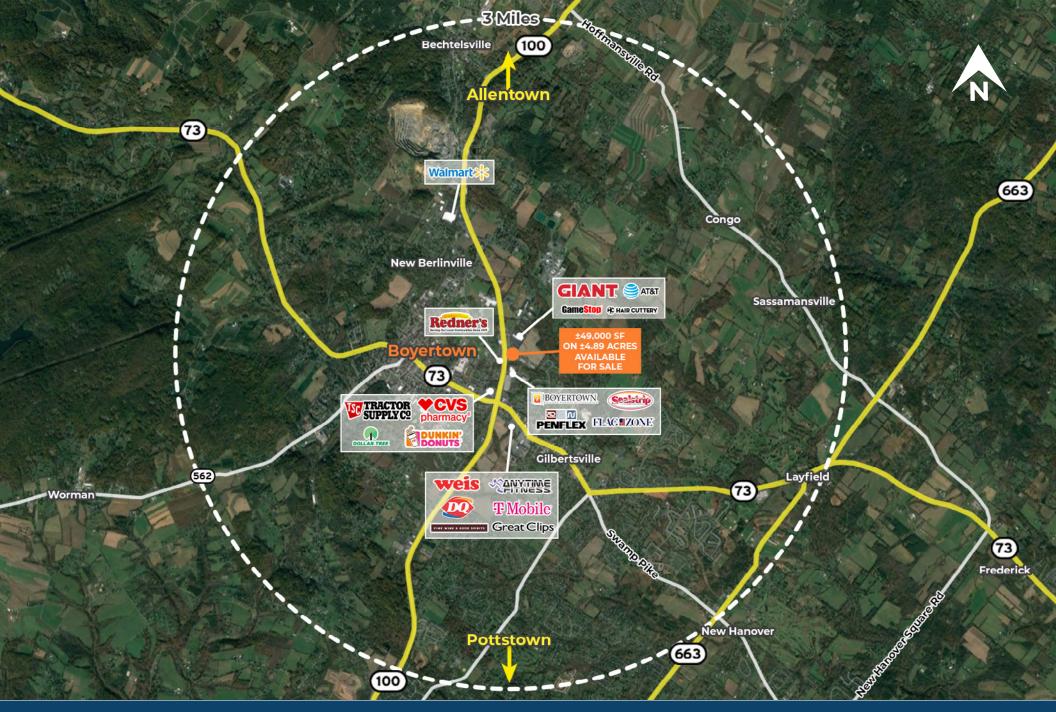

# **Market Aerial**

e information and images contained herein are from sources deemed reliable. However, J.C.BAR Properties, Inc. makes no representation whatsoever as to their accuracy or authenticity. Images shown may be modified for illustrative purposes. Images may be out-of-date and not cur

### PA-100 & County Line Road 174 Holly Road - Boyertown, PA

100

±49,000 SF Available on ±4.89 AC For Sale

#### 174 Holly Road - Boyertown, PA

±49,000 SF Available on ±4.89 AC For Sale