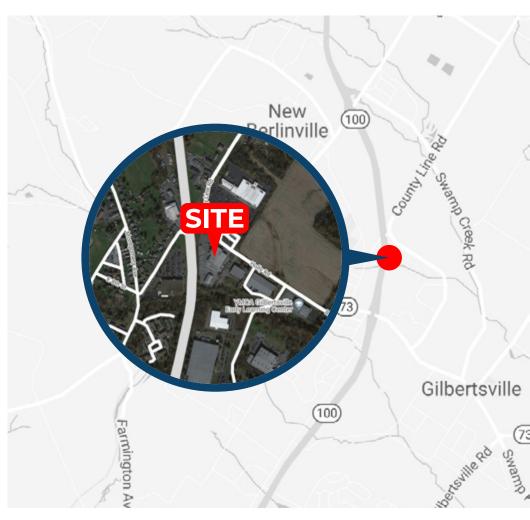

## PA-100 & County Line Road 174 Holly Road - Boyertown, PA

100

±49,000 SF Available on ±4.89 AC For Sale

# **PA-100 & County Line Road**

### 174 Holly Road - Boyertown, PA

±49,000 SF Available on ±4.89 AC For Sale