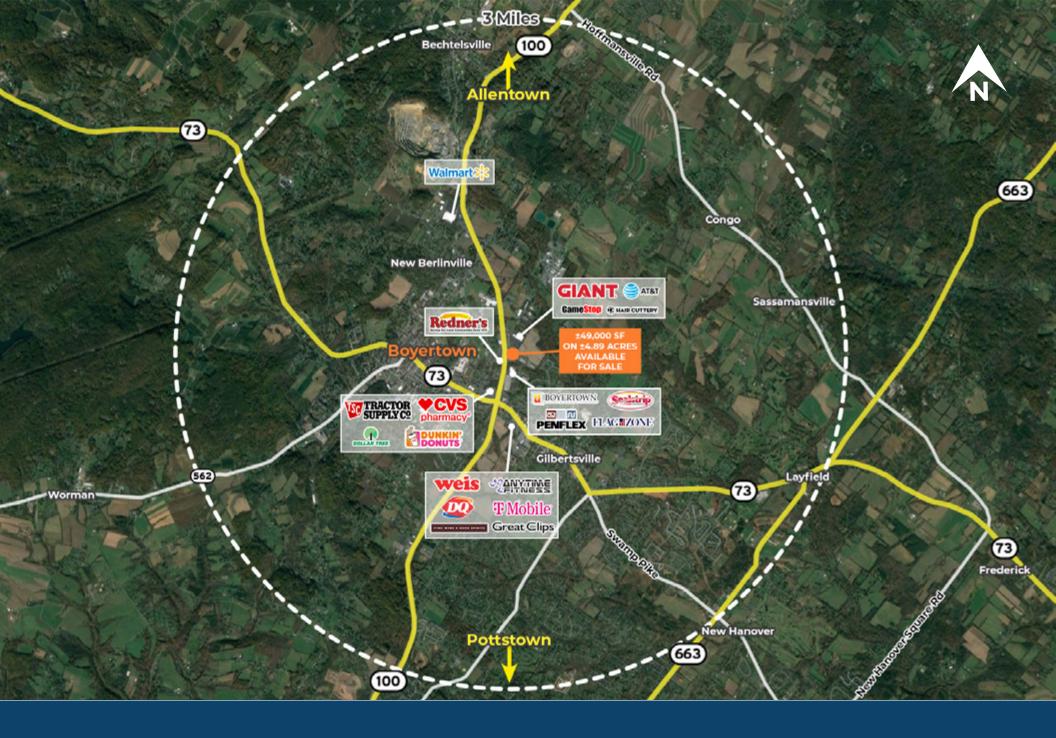

# **Market Aerial**

| 1 Mile   | 3 Miles                    | 5 Miles                                           |
|----------|----------------------------|---------------------------------------------------|
| 6,095    | 25,399                     | 51,647                                            |
| 2,518    | 9,671                      | 19,135                                            |
| \$88,905 | \$100,764                  | \$112,015                                         |
| 4,265    | 8,161                      | 12,776                                            |
|          | 6,095<br>2,518<br>\$88,905 | 6,095 25,399<br>2,518 9,671<br>\$88,905 \$100,764 |