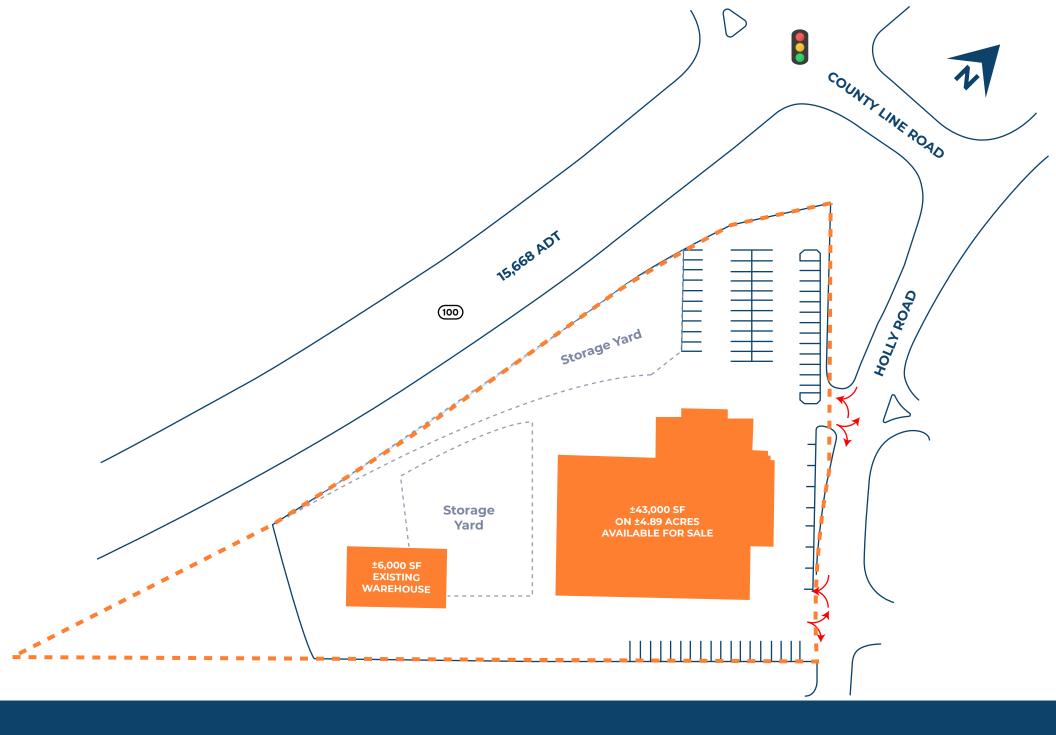

# Site Plan

The information and images contained herein are from sources deemed reliable. However, J.C.BAR Properties, Inc. makes no representation whatsoever as to their accuracy or authenticity. Images shown may be modified for illustrative purposes. Images may be out-of-date and not current.

#### Legal Description

Land Description: Lumber Yard and Home Center 174 Holly Road Street Address: Muncipality: Montgomery County State: Pennsylvania 19512 Zipcode: Parcel#: 32-00-01260-00-4 Land Area: 4.89 Acres 2 Buildings (main/store office structure with **Buildings**: attached warehouse Utilities and Roadways surrounding the property Easements: