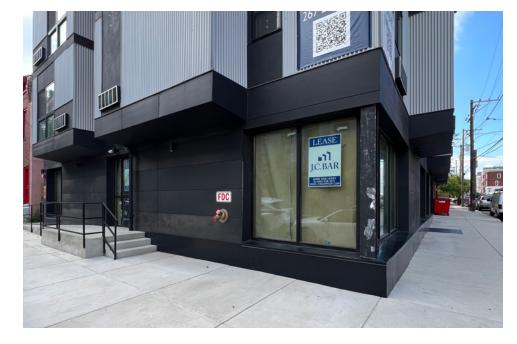

### **Oxford Flats**

#### 528-40 W Oxford Street - Philadelphia, PA 19122

±2,552 SF Storefront Available For Lease

| Demographic south | <sub>0.5</sub> Mile | Camdellile | 1.5 Miles          |      |
|-------------------|---------------------|------------|--------------------|------|
| Population        | 17,528              | 72,195     | 144,515            |      |
| Households        | 6,834               | 27,248     | <i>57,740</i> ° v  | voo  |
| Avg HH Income     | \$91,947            | \$99,091   | \$95,956           | H    |
| Daytime Employees | DELPHIA5,531        | 21,588     | 49,120             | 10   |
| (291)             | 431                 |            | Map data ©2023 Goo | ogle |