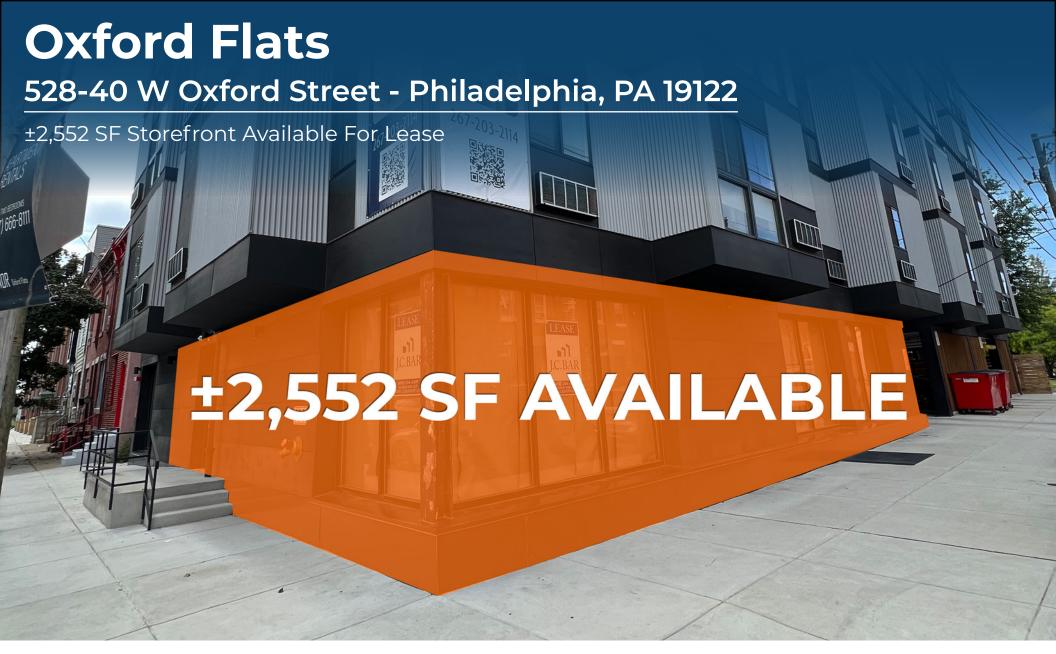

### **Oxford Flats**

#### 528-40 W Oxford Street - Philadelphia, PA 19122

±2,552 SF Storefront Available For Lease

| Demographic south | <sub>0.5</sub> Mile | Camdellile | 1.5 Miles          |      |
|-------------------|---------------------|------------|--------------------|------|
| Population        | 17,528              | 72,195     | 144,515            |      |
| Households        | 6,834               | 27,248     | <i>57,740</i> ° v  | voo  |
| Avg HH Income     | \$91,947            | \$99,091   | \$95,956           | H    |
| Daytime Employees | DELPHIA5,531        | 21,588     | 49,120             | 10   |
| (291)             | 431                 |            | Map data ©2023 Goo | ogle |