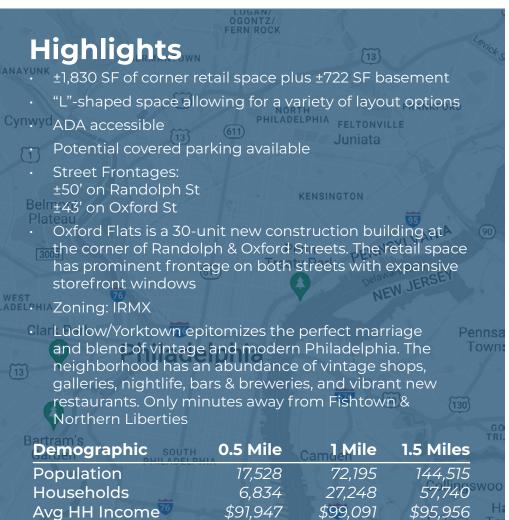

#### 528-40 W Oxford Street - Philadelphia, PA 19122

±2,552 SF Storefront Available For Lease

| Demographic south | <sub>0.5</sub> Mile | Camdellile | 1.5 Miles          |      |
|-------------------|---------------------|------------|--------------------|------|
| Population        | 17,528              | 72,195     | 144,515            |      |
| Households        | 6,834               | 27,248     | <i>57,740</i> ° v  | voo  |
| Avg HH Income     | \$91,947            | \$99,091   | \$95,956           | H    |
| Daytime Employees | DELPHIA5,531        | 21,588     | 49,120             | 10   |
| (291)             | 431                 |            | Map data ©2023 Goo | ogle |