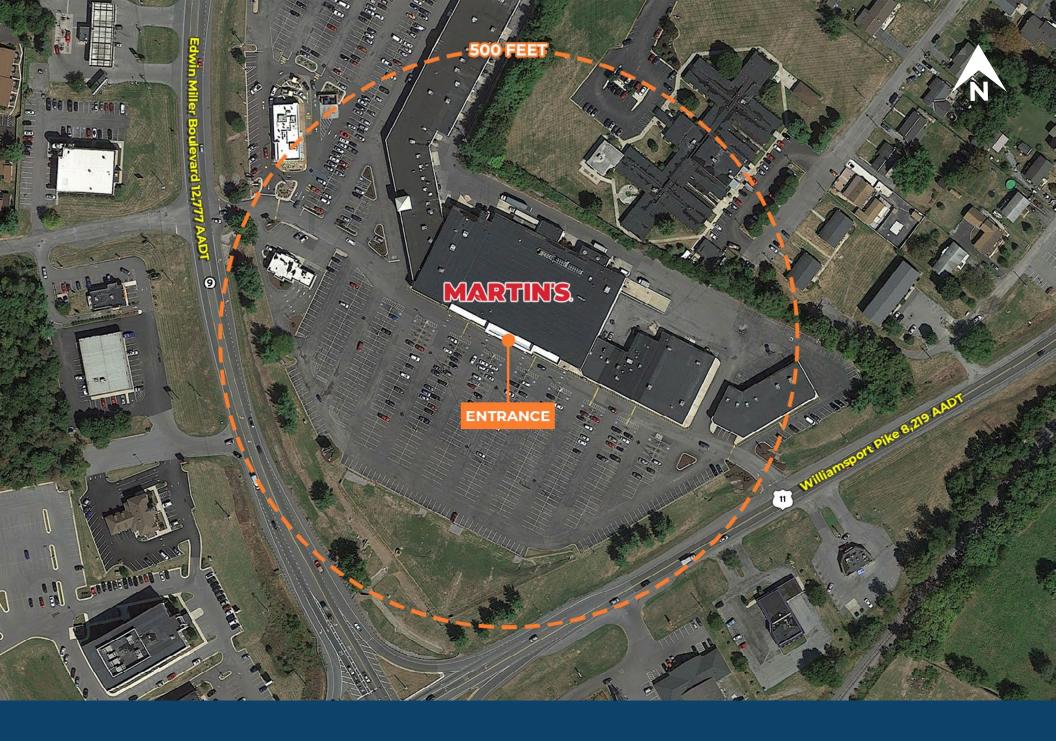

| ±1,972 SF    |
| 1341    | Appliance For Less              | ±4,428 SF    |
| 1343    | Nail Salon                      | ±1,600 SF    |
| 1345    | Sofia's                         | ±1,600 SF    |
| 1347    | Beauty International            | ±3,200 SF    |
| 1349B   | OneMain Financial               | ±2,400 SF    |
| 1351    | The Ogden Newspaper             | ±3,253 SF    |
| 1353    | Habitat for Humanity<br>ReStore | ±5,220 SF    |
| 1355    | US Postal Service               | ±43,966 SF   |
| 1355A   | Samson Properties               | ±5,800 SF    |
| 1355B   | Super Shoes                     | ±14,886 SF   |
| 1357    | Maaco                           | ±12,829 SF   |
| Ground  | McDonald's                      | Pad          |



## Site Plan



# **Local Aerial**



# **Radius Restriction**



## **Market Aerial**