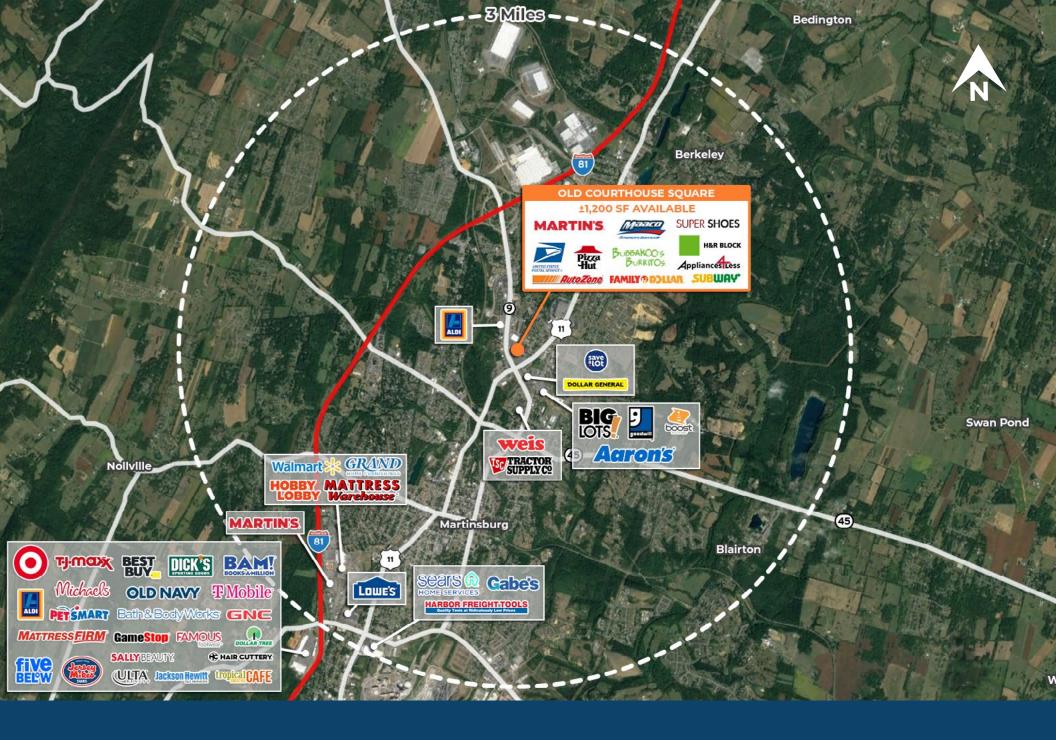

| 1341    | Appliance For Less              | ±4,428 SF    |
| 1343    | Nail Salon                      | ±1,600 SF    |
| 1345    | Sofia's                         | ±1,600 SF    |
| 1347    | Beauty International            | ±3,200 SF    |
| 1349B   | OneMain Financial               | ±2,400 SF    |
| 1351    | The Ogden Newspaper             | ±3,253 SF    |
| 1353    | Habitat for Humanity<br>ReStore | ±5,220 SF    |
| 1355    | US Postal Service               | ±43,966 SF   |
| 1355A   | Samson Properties               | ±5,800 SF    |
| 1355B   | Super Shoes                     | ±14,886 SF   |
| 1357    | Maaco                           | ±12,829 SF   |
| Ground  | McDonald's                      | Pad          |



## Site Plan



# **Local Aerial**



# **Radius Restriction**



## **Market Aerial**