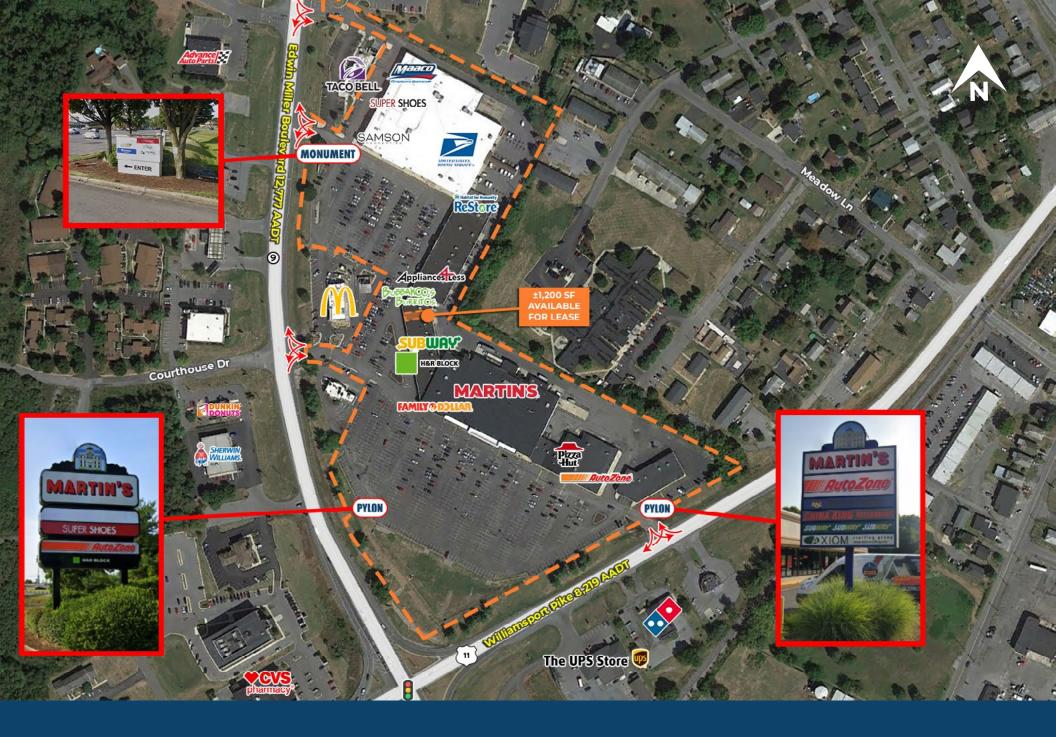

# **Local Aerial**

#### **About Old Courthouse Square**

Old Courthouse Square is anchored by Martin's Food Stores and joined along the U.S. Postal Service, Super Shoes and Rent A Center. The property features a strong mix of national and regional tenants combined with an outstanding assortment of traffic generating tenants.

The property is located just one and a half miles from I-81 with 50,500 AADT and is located at the signalized intersection of Edwin Miller Boulevard (Route 9) and N. Raleigh Street/Williamsport Pike (U.S. Route 11) with a combined 30,829 vehicles per day. Route 9 serves as a well-traveled commercial corridor – home to significant employment centers, including the U.S. Social Security Administration, U.S. Internal Revenue Service, U.S. Agricultural Department and a Veteran's Affairs office.