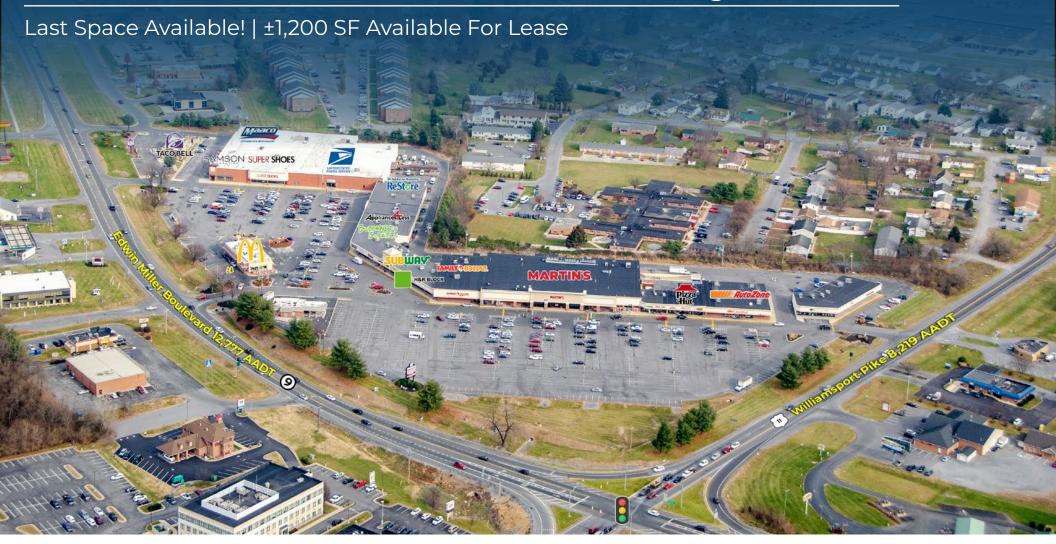

#### **Highlights**

- Well-positioned Martin's anchored center located at heavily trafficked intersection, Edwin Miller Blvd. and N Raleigh Street
- Great co-tenancy with USPS, Autozone, Family Dollar, Subway, Taco Bell, and Pizza Hut.
- · Edwin-Miller Boulevard: 12,777 AADT
- Great proximity to Interstate 81
- GLA ±202,360 SF

The property is located just one and a half miles from I-81 with 50,500 AADT and is located at the signalized intersection of Edwin Miller Boulevard (Route 9) and N. Raleigh Street/Williamsport Pike (U.S. Route 11) with a combined 30,829 vehicles per day. Route 9 serves as a well-traveled commercial corridor – home to significant employment centers, including the U.S. Social Security Administration, U.S. Internal Revenue Service, U.S. Agricultural Department and a Veteran's Affairs office.

# **Local Aerial**