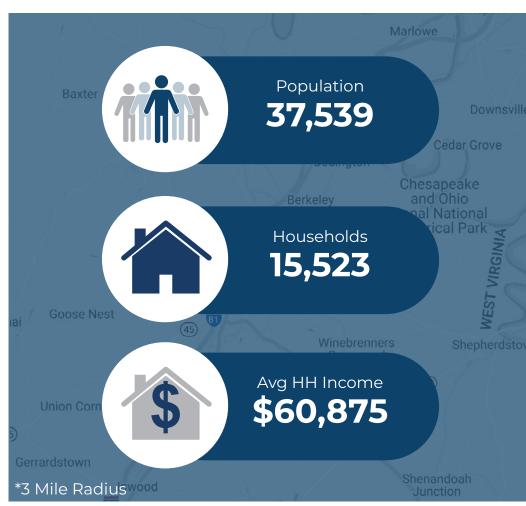

| Demographic       | 1 Mile        | 3 Miles        | 5 Miles  |
|-------------------|---------------|----------------|----------|
| Population        | 7,884         | <i>37,53</i> 9 | 60,755   |
| Households        | 3,406         | 15,523         | 24,512   |
| Avg HH Income     | \$60,989      | \$60,875       | \$69,188 |
| Daytime Employees | <i>3</i> ,669 | 14,326         | 19,276   |