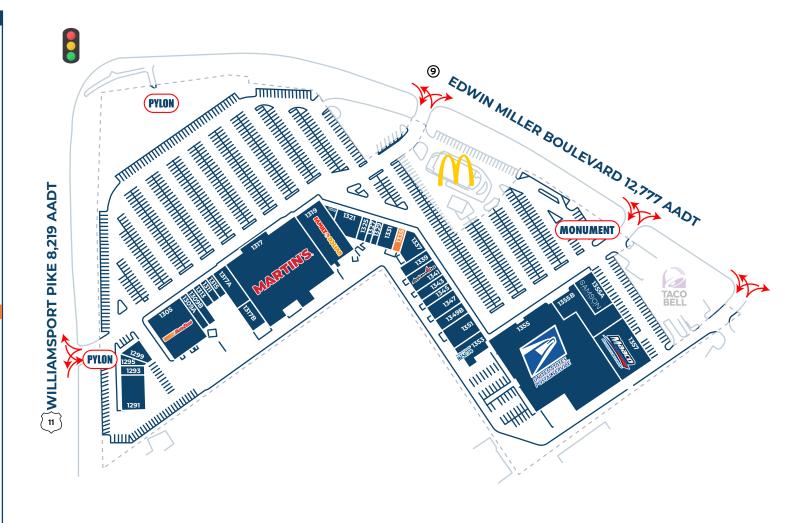

## Site Plan

#### Rob V. Gothier, III

RG3@jcbarprop.com p. 717-761-7801 c. 717-712-4601

?

Edwin Miller Blvd, Martinsburg, WV 25404

| Unit    | Tenant Squa                     | are Footage  |
|---------|---------------------------------|--------------|
| 1291    | Summit Capital                  | ±5,000 SF    |
| 1293-95 | Jordan's Flooring               | ±2,564 SF    |
| 1299    | Axiom Staffing Group            | ±2,522 SF    |
| 1305    | Autozone                        | ±12,000 SF   |
| 1309A   | Smoker Friendly                 | ±2,000 SF    |
| 1309B   | Pizza Hut                       | ±2,000 SF    |
| 1311    | Moore's Pharmacy                | ±1,200 SF    |
| 1313    | China King                      | ±1,200 SF    |
| 1315    | GO Metro                        | ±1,200 SF    |
| 1317    | Martin's                        | ±39,177 SF   |
| 1317A   | Jordan's Flooring Warehouse     | ±4,060 SF    |
| 1317B   | Jordan's Flooring Warehouse     | ±2,599 SF    |
| 1319    | Family Dollar                   | ±11,229 SF   |
| 1320    | Not Available                   | 40 SF        |
| 1321    | H&R Block                       | ±3,643 SF    |
| 1325    | Subway                          | ±1,200 SF    |
| 1327    | Express Homes                   | ±1,200 SF    |
| 1329    | Quality Cleaner                 | ±1,200 SF    |
| 1331    | Sumo Asian Fusion               | ±2,400 SF    |
| 1335    | AVAILABLE                       | ±1,200 SF    |
| 1337    | Twist & Turn Laundrom           | at ±3,178 SF |
| 1339    | Bubakoos                        | ±1,972 SF    |
| 1341    | Appliance For Less              | ±4,428 SF    |
| 1343    | Nail Salon                      | ±1,600 SF    |
| 1345    | Sofia's                         | ±1,600 SF    |
| 1347    | Beauty International            | ±3,200 SF    |
| 1349B   | OneMain Financial               | ±2,400 SF    |
| 1351    | The Ogden Newspaper             | ±3,253 SF    |
| 1353    | Habitat for Humanity<br>ReStore | ±5,220 SF    |
| 1355    | US Postal Service               | ±43,966 SF   |
| 1355A   | Samson Properties               | ±5,800 SF    |
| 1355B   | Super Shoes                     | ±14,886 SF   |
| 1357    | Maaco                           | ±12,829 SF   |
| Ground  | McDonald's                      | Pad          |