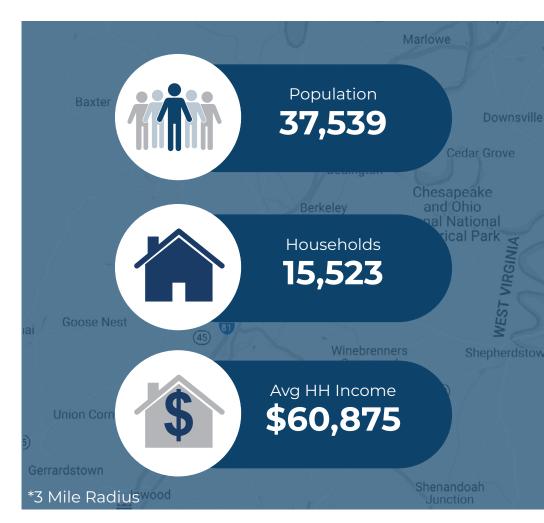

| Demographic       | 1 Mile        | 3 Miles        | 5 Miles  |
|-------------------|---------------|----------------|----------|
| Population        | 7,884         | <i>37,53</i> 9 | 60,755   |
| Households        | 3,406         | 15,523         | 24,512   |
| Avg HH Income     | \$60,989      | \$60,875       | \$69,188 |
| Daytime Employees | <i>3</i> ,669 | 14,326         | 19,276   |