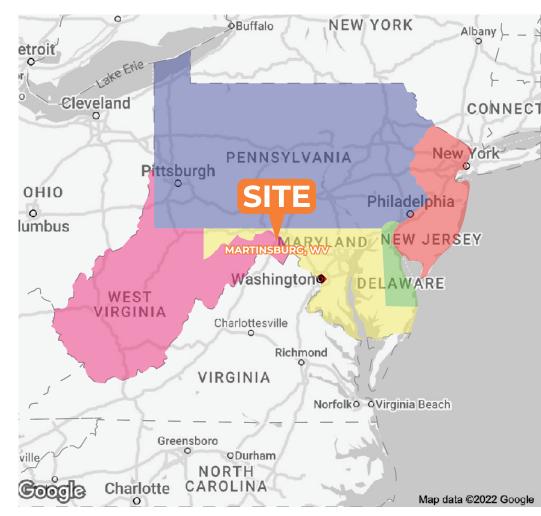

The property is located just one and a half miles from I-81 with 50,500 AADT and is located at the signalized intersection of Edwin Miller Boulevard (Route 9) and N. Raleigh Street/Williamsport Pike (U.S. Route 11) with a combined 30,829 vehicles per day. Route 9 serves as a well-traveled commercial corridor – home to significant employment centers, including the U.S. Social Security Administration, U.S. Internal Revenue Service, U.S. Agricultural Department and a Veteran's Affairs office.