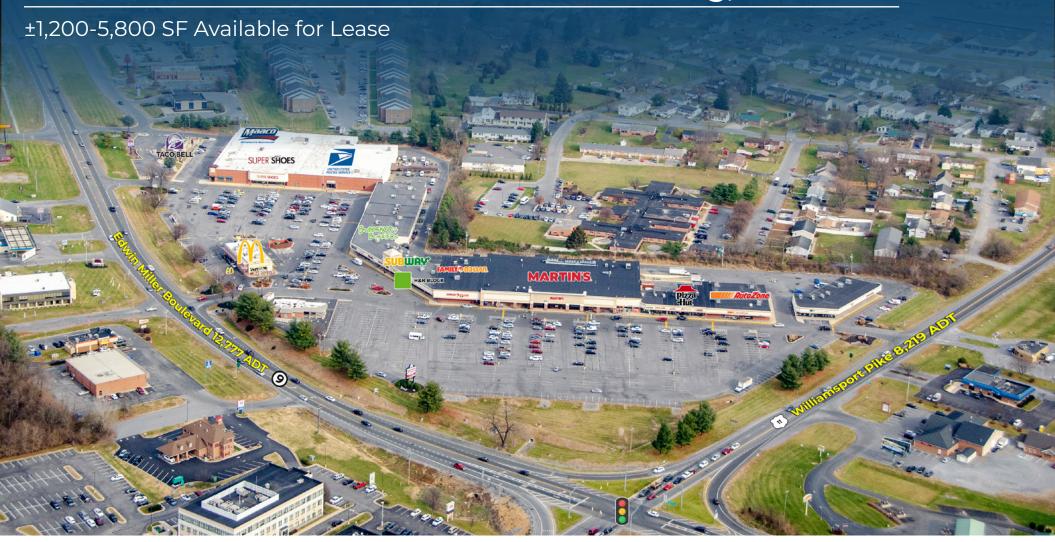

#### 1291-1357 Edwin Miller Boulevard - Martinsburg, WV 25404

±1,200-5,800 SF Available for Lease

#### **Highlights**

- Well-positioned Martin's anchored center located at heavily trafficked intersection, Edwin Miller Blvd. and N Raleigh Street
- Prime endcap available fit out in perfect medical/urgent care condition
- · Edwin-Miller Boulevard: 12,777 AADT
- Great proximity to Interstate 81
- · GLA ±201,966 SF

#### **About Old Courthouse Square**

Old Courthouse Square is anchored by Martin's Food Stores and joined along the U.S. Postal Service, Super Shoes and Rent A Center. The property features a strong mix of national and regional tenants combined with an outstanding assortment of traffic generating tenants.

The property is located just one and a half miles from I-81 with 50,500 AADT and is located at the signalized intersection of Edwin Miller Boulevard (Route 9) and N. Raleigh Street/Williamsport Pike (U.S. Route 11) with a combined 30,829 vehicles per day. Route 9 serves as a well-traveled commercial corridor – home to significant employment centers, including the U.S. Social Security Administration, U.S. Internal Revenue Service, U.S. Agricultural Department and a Veteran's Affairs office.

## **Local Aerial**

Corporate Office 224 St. Charles Way, Suite 290 York, PA 17402

Conshohocken Office 100 Front Street, Suite 560 West Conshohocken, PA 19428

## **Market Aerial**