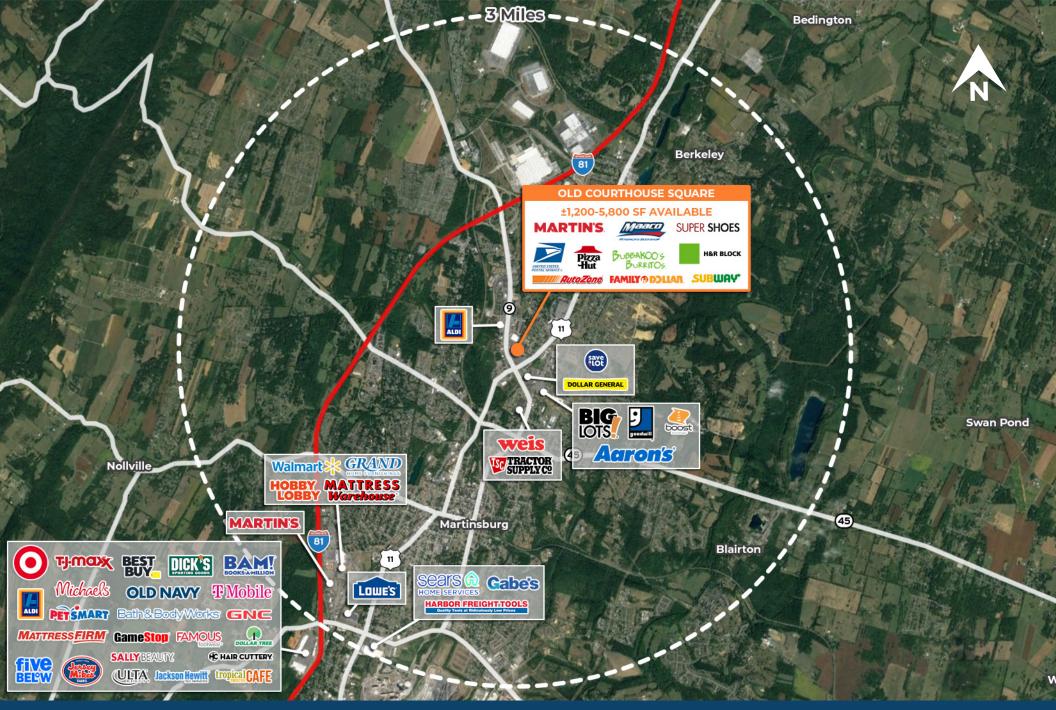

#### **About Old Courthouse Square**

Old Courthouse Square is anchored by Martin's Food Stores and joined along the U.S. Postal Service, Super Shoes and Rent A Center. The property features a strong mix of national and regional tenants combined with an outstanding assortment of traffic generating tenants.

The property is located just one and a half miles from I-81 with 50,500 AADT and is located at the signalized intersection of Edwin Miller Boulevard (Route 9) and N. Raleigh Street/Williamsport Pike (U.S. Route 11) with a combined 30,829 vehicles per day. Route 9 serves as a well-traveled commercial corridor – home to significant employment centers, including the U.S. Social Security Administration, U.S. Internal Revenue Service, U.S. Agricultural Department and a Veteran's Affairs office.

## **Market Aerial**