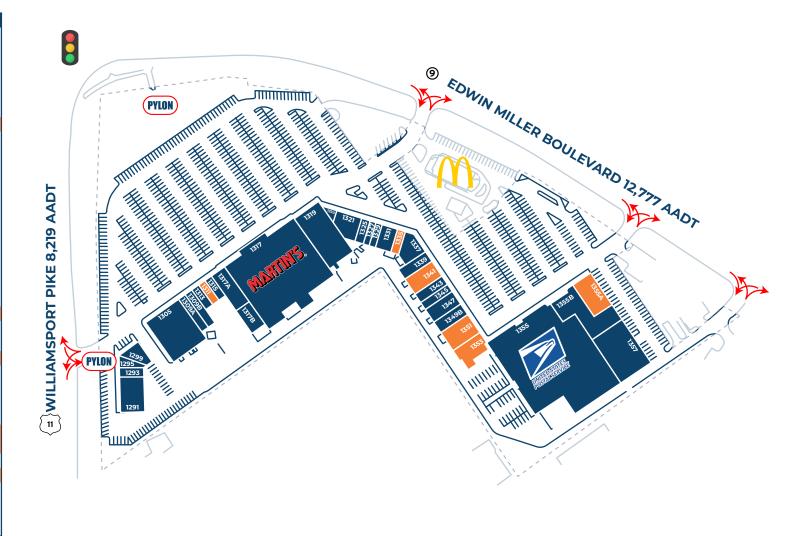

#### Melissa Lippe

MLippe@jcbarprop.com p. 610-206-3319 c. 215-264-6964

?

Edwin Miller Blvd, Martinsburg, WV 25404

| Unit                     | Tenant Squar                | e Footage   |  |
|--------------------------|-----------------------------|-------------|--|
| 1291                     | Summit Capital              | ±5,000 SF   |  |
| 1293-95                  | Jordan's Flooring           | ±2,564 SF   |  |
| 1299                     | Axiom Staffing Group        | ±2,522 SF   |  |
| 1305                     | Autozone                    | ±12,000 SF  |  |
| 1309A                    | Smoker Friendly             | ±2,000 SF   |  |
| 1309B                    | Pizza Hut                   | ±2,000 SF   |  |
| 1311                     | AVAILABLE                   | ±1,200 SF   |  |
| 1313                     | China King                  | ±1,200 SF   |  |
| 1315                     | GO Metro                    | ±1,200 SF   |  |
| 1317                     | Martin's                    | ±39,177 SF  |  |
|                          | Jordan's Flooring Warehouse | ±4,060 SF   |  |
| 1317B                    | Jordan's Flooring Warehouse | ±2,599 SF   |  |
| 1319                     | Family Dollar               | ±11,229 SF  |  |
| 1320                     | Not Available               | 40 SF       |  |
| 1321                     | H&R Block                   | ±3,643 SF   |  |
| 1325                     | Subway                      | ±1,200 SF   |  |
| 1327                     | Express Homes               | ±1,200 SF   |  |
| 1329                     | Quality Cleaner             | ±1,200 SF   |  |
| 1331                     | Sumo Asian Fusion           | ±2,400 SF   |  |
| 1335 AVAILABLE ±1,200 SF |                             |             |  |
| 1337                     | Twist & Turn Laundroma      | t ±3,178 SF |  |
| 1339                     | Bubakoos                    | ±1,972 SF   |  |
| 1341                     | AVAILABLE                   | ±4,428 SF   |  |
| 1343                     | JHMS Martial Arts           | ±1,600 SF   |  |
| 1345                     | Sophia's Italian Restuarant | ±1,600 SF   |  |
| 1347                     | Beauty International        | ±3,200 SF   |  |
| 1349B                    | OneMain Financial           | ±2,400 SF   |  |
| 1351                     | AVAILABLE                   | ±3,253 SF   |  |
| 1353                     | AVAILABLE                   | ±5,220 SF   |  |
| 1355                     | US Postal Service           | ±43,966 SF  |  |
| 1355A                    | AVAILABLE                   | ±5,800 SF   |  |
| 1355B                    | Super Shoes                 | ±14,886 SF  |  |
| 1357                     | Маасо                       | ±12,829 SF  |  |
| Ground                   | McDonald's                  | Pad         |  |
| I                        |                             |             |  |