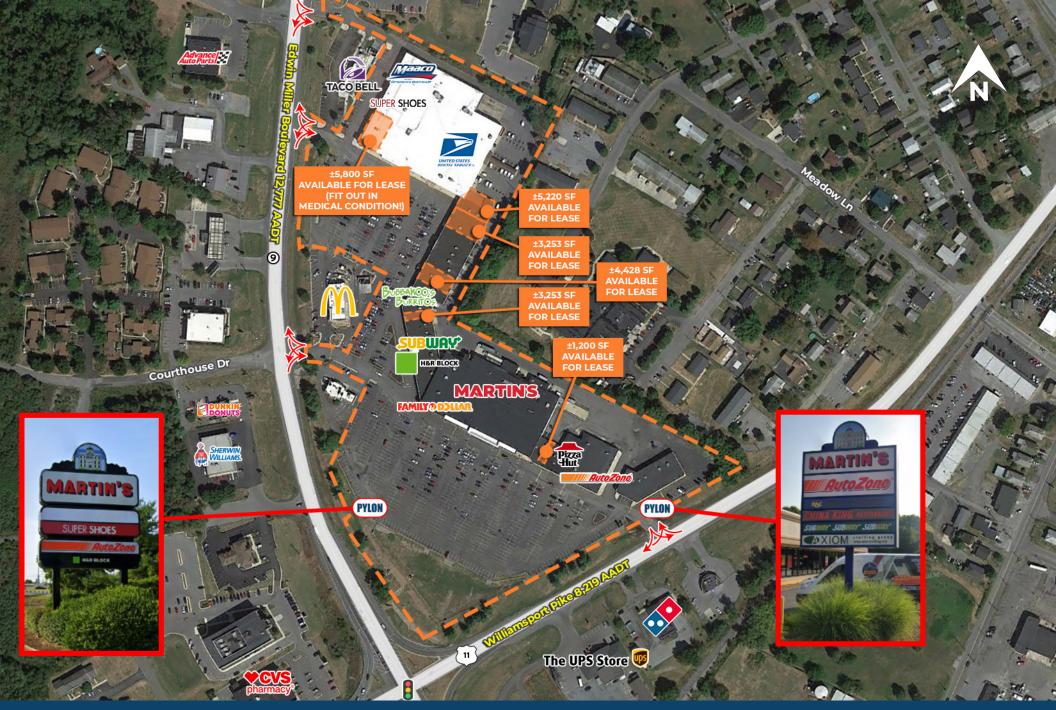

#### 1291-1357 Edwin Miller Boulevard - Martinsburg, WV 25404

±1,200-5,800 SF Available for Lease

#### **Highlights**

- Well-positioned Martin's anchored center located at heavily trafficked intersection, Edwin Miller Blvd. and N Raleigh Street
- Prime endcap available fit out in perfect medical/urgent care condition
- · Edwin-Miller Boulevard: 12,777 AADT
- Great proximity to Interstate 81
- · GLA ±201,966 SF

#### **About Old Courthouse Square**

Old Courthouse Square is anchored by Martin's Food Stores and joined along the U.S. Postal Service, Super Shoes and Rent A Center. The property features a strong mix of national and regional tenants combined with an outstanding assortment of traffic generating tenants.

The property is located just one and a half miles from I-81 with 50,500 AADT and is located at the signalized intersection of Edwin Miller Boulevard (Route 9) and N. Raleigh Street/Williamsport Pike (U.S. Route 11) with a combined 30,829 vehicles per day. Route 9 serves as a well-traveled commercial corridor – home to significant employment centers, including the U.S. Social Security Administration, U.S. Internal Revenue Service, U.S. Agricultural Department and a Veteran's Affairs office.