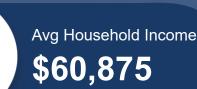

### Highlights

- Underwent renovations in 2018!
- 22,973 SF on in-line retail available for lease
- Suites from 2,005 5,800 SF
- GLA 203,360 SF

J.C.BAR

| Demographic          | 1 Mile   | 3 Miles  | 5 Miles  |
|----------------------|----------|----------|----------|
| Population           | 7,884    | 37,539   | 60,755   |
| Households           | 3,406    | 15,523   | 24,512   |
| Avg Household Income | \$60,989 | \$60,875 | \$69,188 |
| Daytime Employees    | 3,669    | 14,326   | 19,276   |