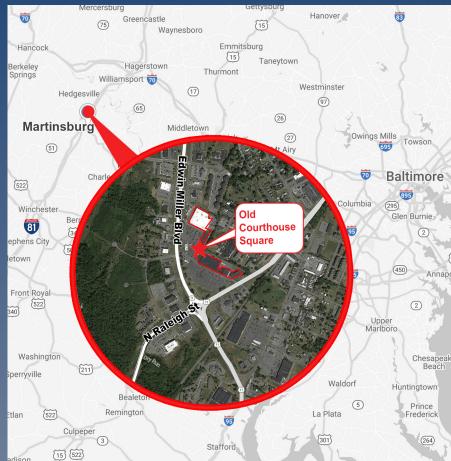

The property is located just one and a half miles from I-81 (50,500 VPD) with outstanding site visibility from its location at the intersection of Edwin Miller Boulevard (Route 9) and N. Raleigh Street/Williamsport Pike (U.S. Route 11) with a combined 30,829 vehicles per day. Route 9 serves as a busy commercial corridor – home to significant employment centers, including the U.S. Social Security Administration, U.S. Internal Revenue Service, U.S. Agricultural Department and a Veteran's Affairs office.