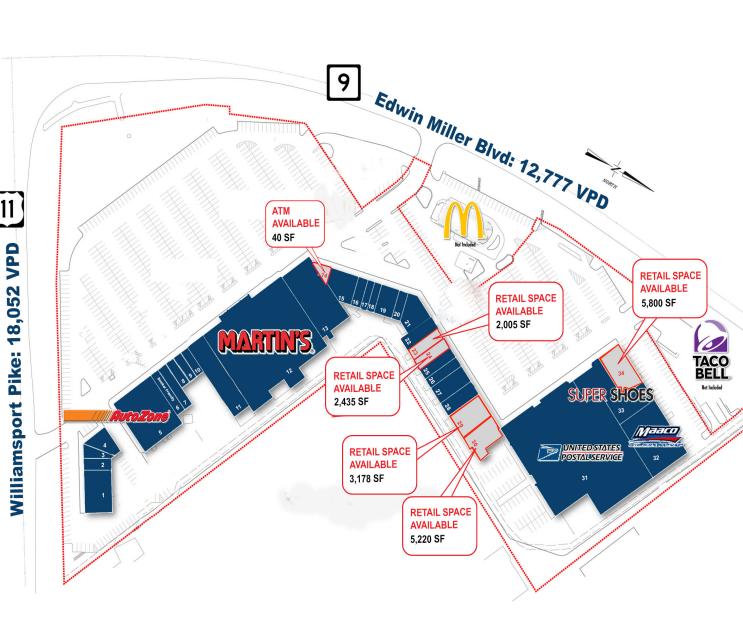

#### Questions? Get in touch.

**Greg Jones** (610) 234-6491

(404) 940-3217

Melissa Lippe (610) 206-3319

(215) 264-6964

| mlippe@jcbarprop.com

| 1Summit Capital5,000SF2Jordan's Flooring1,364SF3Jordan's Flooring1,200SF4Axiom Staffing Group2,522SF5AutoZone12,000SF6Smoker Friendly2,000SF7Pizza Hut2,000SF8China King1,200SF9MED-FAST<br>Pharmacy1,200SF10Cricket2,000SF11Jordan's Flooring<br>(Warehouse)2,599SF12Martin's39,177SF13Family Dollar11,229SF14AVAILABLE - ATM40SF15H&R Block3,643SF16Subway1,200SF17Express Modular1,200SF18Quality Cleaner1,200SF19Sumo Japanese2,400SF20Good Looks Barbershop<br>& Beauty Salon1,972SF21Twist & Turn Laundry3,178SF22Bubbakoo's Burritos1,972SF23AVAILABLE2,005SF24AVAILABLE2,000SF25Martial Arts Studio1,600SF26Sophia's Italian<br>Restaurant1,600SF27Beauty International2,400SF28Citi Financial2,400SF29AVAILABLE3,178SF20AVAILAB                                                                                                                                                                                            |    |                      |        |    |     |
|-------------------------------------------------------------------------------------------------------------------------------------------------------------------------------------------------------------------------------------------------------------------------------------------------------------------------------------------------------------------------------------------------------------------------------------------------------------------------------------------------------------------------------------------------------------------------------------------------------------------------------------------------------------------------------------------------------------------------------------------------------------------------------------------------------------------------------------------------------------------------------------------------------------------------------------|----|----------------------|--------|----|-----|
| 3     Jordan's Flooring     1,200     SF       4     Axiom Staffing Group     2,522     SF       5     AutoZone     12,000     SF       6     Smoker Friendly     2,000     SF       7     Pizza Hut     2,000     SF       8     China King     1,200     SF       9     MED-FAST<br>Pharmacy     1,200     SF       10     Cricket     2,000     SF       11     Jordan's Flooring<br>(Warehouse)     2,599     SF       12     Martin's     39,177     SF       13     Family Dollar     11,220     SF       14     AVAILABLE - ATM     40     SF       15     H&R Block     3,643     SF       16     Subway     1,200     SF       17     Express Modular     1,200     SF       18     Quality Cleaner     1,200     SF       19     Sumo Japanese     2,400     SF       21     Twist & Turn Laundry     3,178     SF  <                                                                                                     | 1  | Summit Capital       | 5,000  | SF |     |
| 4   Axiom Staffing Group   2,522   SF     5   AutoZone   12,000   SF     6   Smoker Friendly   2,000   SF     7   Pizza Hut   2,000   SF     8   China King   1,200   SF     9   MED-FAST<br>Pharmacy   1,200   SF     10   Cricket   2,000   SF     11   Jordan's Flooring<br>(Warehouse)   2,599   SF     12   Martin's   39,177   SF     13   Family Dollar   11,229   SF     14   AVAILABLE - ATM   40   SF     15   H&R Block   3,643   SF     16   Subway   1,200   SF     17   Express Modular   1,200   SF     18   Quality Cleaner   1,200   SF     19   Sumo Japanese   2,400   SF     20   Good Looks Barbershop<br>& Beauty Salon   1,972   SF     21   Twist & Turn Laundry   3,178   SF     22   Bubbakoo's Burritos   1,900   SF                                                                                                                                                                                     | 2  | Jordan's Flooring    | 1,364  | SF |     |
| 5     AutoZone     12,000     SF       6     Smoker Friendly     2,000     SF       7     Pizza Hut     2,000     SF       8     China King     1,200     SF       9     MED-FAST<br>Pharmacy     1,200     SF       10     Cricket     2,000     SF       11     Jordan's Flooring<br>(Warehouse)     2,599     SF       12     Martin's     39,177     SF       13     Family Dollar     11,229     SF       14     AVAILABLE - ATM     40     SF       15     H&R Block     3,643     SF       16     Subway     1,200     SF       17     Express Modular     1,200     SF       18     Quality Cleaner     1,200     SF       19     Sumo Japanese     2,400     SF       20     Good Looks Barbershop<br>& Beauty Salon     1,972     SF       21     Twist & Turn Laundry     3,178     SF       22     Bubbakoo's Burritos     1,972     SF<                                                                                | 3  | Jordan's Flooring    | 1,200  | SF |     |
| 6   Smoker Friendly   2,000   SF     7   Pizza Hut   2,000   SF     8   China King   1,200   SF     9   MED-FAST<br>Pharmacy   1,200   SF     10   Cricket   2,000   SF     11   Jordan's Flooring<br>(Warehouse)   2,599   SF     12   Martin's   39,177   SF     13   Family Dollar   11,229   SF     14   AVAILABLE - ATM   40   SF     15   H&R Block   3,643   SF     16   Subway   1,200   SF     17   Express Modular   1,200   SF     18   Quality Cleaner   1,200   SF     19   Sumo Japanese   2,400   SF     20   Good Looks Barbershop<br>& Beauty Salon   1,972   SF     21   Twist & Turn Laundry   3,178   SF     22   Bubbakoo's Burritos   1,972   SF     23   AVAILABLE   2,400   SF     24   AVAILABLE   2,400   SF <t< td=""><td>4</td><td>Axiom Staffing Group</td><td>2,522</td><td>SF</td><td></td></t<>                                                                                                     | 4  | Axiom Staffing Group | 2,522  | SF |     |
| 7Pizza Hut2,000SF8China King1,200SF9MED-FAST<br>Pharmacy1,200SF10Cricket2,000SF11Jordan's Flooring<br>(Warehouse)2,599SF12Martin's39,177SF13Family Dollar11,229SF14AVAILABLE - ATM40SF15H&R Block3,643SF16Subway1,200SF17Express Modular1,200SF18Quality Cleaner1,200SF19Sumo Japanese2,400SF20Good Looks Barbershop<br>& Beauty Salon1,972SF21Twist & Turn Laundry3,178SF22Bubbakoo's Burritos1,972SF23AVAILABLE2,005SF24AVAILABLE2,400SF25Martial Arts Studio1,600SF26Sophia's Italian<br>Restaurant2,400SF27Beauty International2,400SF28Citi Financial2,400SF29AVAILABLE3,178SF30AVAILABLE3,178SF30AVAILABLE5,220SF31USPS43,966SF32Maaco12,829SF33Super Shoes14,886SF                                                                                                                                                                                                                                                           | 5  | AutoZone             | 12,000 | SF | 1.5 |
| 8China King1,200SF9MED-FAST<br>Pharmacy1,200SF10Cricket2,000SF11Jordan's Flooring<br>(Warehouse)2,599SF12Martin's39,177SF13Family Dollar11,229SF14AVAILABLE - ATM40SF15H&R Block3,643SF16Subway1,200SF17Express Modular1,200SF18Quality Cleaner1,200SF19Sumo Japanese2,400SF20Good Looks Barbershop<br>& Beauty Salon1,972SF21Twist & Turn Laundry3,178SF22Bubbakoo's Burritos1,972SF23AVAILABLE2,005SF24AVAILABLE2,400SF25Martial Arts Studio1,600SF26Sophia's Italian<br>Restaurant2,400SF27Beauty International2,400SF28Citi Financial2,400SF29AVAILABLE3,178SF30AVAILABLE5,220SF31USPS43,966SF32Maaco12,829SF33Super Shoes14,886SF                                                                                                                                                                                                                                                                                              | 6  | Smoker Friendly      | 2,000  | SF |     |
| 9MED-FAST<br>Pharmacy1,200SF10Cricket2,000SF11Jordan's Flooring<br>(Warehouse)2,599SF12Martin's39,177SF13Family Dollar11,229SF14AVAILABLE - ATM40SF15H&R Block3,643SF16Subway1,200SF17Express Modular1,200SF18Quality Cleaner1,200SF19Sumo Japanese2,400SF20Good Looks Barbershop<br>& Beauty Salon1,200SF21Twist & Turn Laundry3,178SF22Bubbakoo's Burritos1,972SF23AVAILABLE2,005SF24AVAILABLE2,400SF25Martial Arts Studio1,600SF26Sophia's Italian<br>Restaurant1,600SF27Beauty International2,400SF28Citi Financial2,400SF29AVAILABLE3,178SF30AVAILABLE3,200SF31USPS43,966SF32Maaco12,829SF33Super Shoes14,886SF                                                                                                                                                                                                                                                                                                                | 7  | Pizza Hut            | 2,000  | SF |     |
| Pharmacy     10   Cricket   2,000   SF     11   Jordan's Flooring (Warehouse)   2,599   SF     12   Martin's   39,177   SF     13   Family Dollar   11,229   SF     14   AVAILABLE - ATM   40   SF     15   H&R Block   3,643   SF     16   Subway   1,200   SF     17   Express Modular   1,200   SF     18   Quality Cleaner   1,200   SF     19   Sumo Japanese   2,400   SF     20   Good Looks Barbershop & 1,200   SF     21   Twist & Turn Laundry   3,178   SF     22   Bubbakoo's Burritos   1,972   SF     23   AVAILABLE   2,403   SF     24   AVAILABLE   2,400   SF     25   Martial Arts Studio   1,600   SF     26   Sophia's Italian Restaurant   1,600   SF     27   Beauty International   2,400   SF     28   Citi Financial   2,400 <td>8</td> <td>China King</td> <td>1,200</td> <td>SF</td> <td></td>                                                                                                         | 8  | China King           | 1,200  | SF |     |
| 11   Jordan's Flooring (Warehouse)   2,599   SF     12   Martin's   39,177   SF     13   Family Dollar   11,229   SF     14   AVAILABLE - ATM   40   SF     15   H&R Block   3,643   SF     16   Subway   1,200   SF     17   Express Modular   1,200   SF     18   Quality Cleaner   1,200   SF     19   Sumo Japanese   2,400   SF     20   Good Looks Barbershop & 1,200   SF     21   Twist & Turn Laundry   3,178   SF     22   Bubbakoo's Burritos   1,972   SF     23   AVAILABLE   2,400   SF     24   AVAILABLE   2,405   SF     25   Martial Arts Studio   1,600   SF     26   Sophia's Italian Restaurant   1,600   SF     27   Beauty International   2,400   SF     28   Citi Financial   2,400   SF     29   AVAILABLE   3,178   SF                                                                                                                                                                                   | 9  |                      | 1,200  | SF |     |
| (Warehouse)     39,177     SF       12     Martin's     39,177     SF       13     Family Dollar     11,229     SF       14     AVAILABLE - ATM     40     SF       15     H&R Block     3,643     SF       16     Subway     1,200     SF       17     Express Modular     1,200     SF       18     Quality Cleaner     1,200     SF       19     Sumo Japanese     2,400     SF       20     Good Looks Barbershop<br>& Beauty Salon     1,200     SF       21     Twist & Turn Laundry     3,178     SF       22     Bubbakoo's Burritos     1,972     SF       23     AVAILABLE     2,400     SF       24     AVAILABLE     2,435     SF       25     Martial Arts Studio     1,600     SF       26     Sophia's Italian<br>Restaurant     1,600     SF       27     Beauty International     2,400     SF       28     Citi Financial     2,400     SF </td <td>10</td> <td>Cricket</td> <td>2,000</td> <td>SF</td> <td></td> | 10 | Cricket              | 2,000  | SF |     |
| 13   Family Dollar   11,229   SF     14   AVAILABLE - ATM   40   SF     15   H&R Block   3,643   SF     16   Subway   1,200   SF     17   Express Modular   1,200   SF     18   Quality Cleaner   1,200   SF     19   Sumo Japanese   2,400   SF     20   Good Looks Barbershop & 1,200   SF     21   Twist & Turn Laundry   3,178   SF     22   Bubbakoo's Burritos   1,972   SF     23   AVAILABLE   2,005   SF     24   AVAILABLE   2,435   SF     25   Martial Arts Studio   1,600   SF     26   Sophia's Italian Restaurant   1,600   SF     27   Beauty International   2,400   SF     28   Citi Financial   2,400   SF     29   AVAILABLE   3,178   SF     30   AVAILABLE   5,220   SF     31   USPS   43,966   SF     32   <                                                                                                                                                                                                | 11 | •                    | 2,599  | SF | 1   |
| 14   AVAILABLE - ATM   40   SF     15   H&R Block   3,643   SF     16   Subway   1,200   SF     17   Express Modular   1,200   SF     18   Quality Cleaner   1,200   SF     19   Sumo Japanese   2,400   SF     20   Good Looks Barbershop<br>& Beauty Salon   1,200   SF     21   Twist & Turn Laundry   3,178   SF     22   Bubbakoo's Burritos   1,972   SF     23   AVAILABLE   2,005   SF     24   AVAILABLE   2,435   SF     25   Martial Arts Studio   1,600   SF     26   Sophia's Italian<br>Restaurant   1,600   SF     27   Beauty International   2,400   SF     28   Citi Financial   2,400   SF     29   AVAILABLE   3,178   SF     30   AVAILABLE   5,220   SF     31   USPS   43,966   SF     32   Maaco   12,829   SF                                                                                                                                                                                              | 12 | Martin's             | 39,177 | SF |     |
| 15H&R Block3,643SF16Subway1,200SF17Express Modular1,200SF18Quality Cleaner1,200SF19Sumo Japanese2,400SF20Good Looks Barbershop<br>& Beauty Salon1,200SF21Twist & Turn Laundry3,178SF22Bubbakoo's Burritos1,972SF23AVAILABLE2,005SF24AVAILABLE2,435SF25Martial Arts Studio1,600SF26Sophia's Italian<br>Restaurant1,600SF27Beauty International2,400SF28Citi Financial2,400SF29AVAILABLE3,178SF30AVAILABLE5,220SF31USPS43,966SF32Maaco12,829SF33Super Shoes14,886SF                                                                                                                                                                                                                                                                                                                                                                                                                                                                   | 13 | Family Dollar        | 11,229 | SF |     |
| 16Subway1,200SF17Express Modular1,200SF18Quality Cleaner1,200SF19Sumo Japanese2,400SF20Good Looks Barbershop<br>& Beauty Salon1,200SF21Twist & Turn Laundry3,178SF22Bubbakoo's Burritos1,972SF23AVAILABLE2,005SF24AVAILABLE2,435SF25Martial Arts Studio1,600SF26Sophia's Italian<br>Restaurant1,600SF27Beauty International2,400SF28Citi Financial2,400SF29AVAILABLE3,178SF30AVAILABLE5,220SF31USPS43,966SF32Maaco12,829SF33Super Shoes14,886SF                                                                                                                                                                                                                                                                                                                                                                                                                                                                                     | 14 | AVAILABLE - ATM      | 40     | SF |     |
| 17Express Modular1,200SF18Quality Cleaner1,200SF19Sumo Japanese2,400SF20Good Looks Barbershop<br>& Beauty Salon1,200SF21Twist & Turn Laundry3,178SF22Bubbakoo's Burritos1,972SF23AVAILABLE2,005SF24AVAILABLE2,435SF25Martial Arts Studio1,600SF26Sophia's Italian<br>Restaurant1,600SF27Beauty International2,400SF28Citi Financial2,400SF30AVAILABLE5,220SF31USPS43,966SF32Maaco12,829SF33Super Shoes14,886SF                                                                                                                                                                                                                                                                                                                                                                                                                                                                                                                      | 15 | H&R Block            | 3,643  | SF |     |
| 18Quality Cleaner1,200SF19Sumo Japanese2,400SF20Good Looks Barbershop<br>& Beauty Salon1,200SF21Twist & Turn Laundry3,178SF22Bubbakoo's Burritos1,972SF23AVAILABLE2,005SF24AVAILABLE2,435SF25Martial Arts Studio1,600SF26Sophia's Italian<br>Restaurant1,600SF27Beauty International2,400SF29AVAILABLE3,178SF30AVAILABLE5,220SF31USPS43,966SF32Maaco12,829SF33Super Shoes14,886SF                                                                                                                                                                                                                                                                                                                                                                                                                                                                                                                                                   | 16 | Subway               | 1,200  | SF |     |
| 19Sumo Japanese2,400SF20Good Looks Barbershop<br>& Beauty Salon1,200SF21Twist & Turn Laundry3,178SF22Bubbakoo's Burritos1,972SF23AVAILABLE2,005SF24AVAILABLE2,435SF25Martial Arts Studio1,600SF26Sophia's Italian<br>Restaurant1,600SF27Beauty International2,400SF28Citi Financial2,400SF30AVAILABLE3,178SF31USPS43,966SF32Maaco12,829SF33Super Shoes14,886SF                                                                                                                                                                                                                                                                                                                                                                                                                                                                                                                                                                      | 17 | Express Modular      | 1,200  | SF |     |
| 20Good Looks Barbershop<br>& Beauty Salon1,200SF21Twist & Turn Laundry3,178SF22Bubbakoo's Burritos1,972SF23AVAILABLE2,005SF24AVAILABLE2,435SF25Martial Arts Studio1,600SF26Sophia's Italian<br>Restaurant1,600SF27Beauty International2,400SF29AVAILABLE3,178SF30AVAILABLE3,178SF31USPS43,966SF32Maaco12,829SF33Super Shoes14,886SF                                                                                                                                                                                                                                                                                                                                                                                                                                                                                                                                                                                                 | 18 | Quality Cleaner      | 1,200  | SF |     |
| & Beauty Salon21Twist & Turn Laundry3,178SF22Bubbakoo's Burritos1,972SF23AVAILABLE2,005SF24AVAILABLE2,435SF25Martial Arts Studio1,600SF26Sophia's Italian<br>Restaurant1,600SF27Beauty International2,400SF28Citi Financial2,400SF30AVAILABLE3,178SF31USPS43,966SF32Maaco12,829SF33Super Shoes14,886SF                                                                                                                                                                                                                                                                                                                                                                                                                                                                                                                                                                                                                              | 19 | Sumo Japanese        | 2,400  | SF |     |
| 22Bubbakoo's Burritos1,972SF23AVAILABLE2,005SF24AVAILABLE2,435SF25Martial Arts Studio1,600SF26Sophia's Italian<br>Restaurant1,600SF27Beauty International2,400SF28Citi Financial2,400SF29AVAILABLE3,178SF30AVAILABLE5,220SF31USPS43,966SF32Maaco12,829SF33Super Shoes14,886SF                                                                                                                                                                                                                                                                                                                                                                                                                                                                                                                                                                                                                                                       | 20 | •                    | 1,200  | SF |     |
| 23AVAILABLE2,005SF24AVAILABLE2,435SF25Martial Arts Studio1,600SF26Sophia's Italian<br>Restaurant1,600SF27Beauty International2,400SF28Citi Financial2,400SF29AVAILABLE3,178SF30AVAILABLE5,220SF31USPS43,966SF32Maaco12,829SF33Super Shoes14,886SF                                                                                                                                                                                                                                                                                                                                                                                                                                                                                                                                                                                                                                                                                   | 21 | Twist & Turn Laundry | 3,178  | SF |     |
| 24AVAILABLE2,435SF25Martial Arts Studio1,600SF26Sophia's Italian<br>Restaurant1,600SF27Beauty International2,400SF28Citi Financial2,400SF29AVAILABLE3,178SF30AVAILABLE5,220SF31USPS43,966SF32Maaco12,829SF33Super Shoes14,886SF                                                                                                                                                                                                                                                                                                                                                                                                                                                                                                                                                                                                                                                                                                     | 22 | Bubbakoo's Burritos  | 1,972  | SF |     |
| 25Martial Arts Studio1,600SF26Sophia's Italian<br>Restaurant1,600SF27Beauty International2,400SF28Citi Financial2,400SF29AVAILABLE3,178SF30AVAILABLE5,220SF31USPS43,966SF32Maaco12,829SF33Super Shoes14,886SF                                                                                                                                                                                                                                                                                                                                                                                                                                                                                                                                                                                                                                                                                                                       | 23 | AVAILABLE            | 2,005  | SF |     |
| 26Sophia's Italian<br>Restaurant1,600SF27Beauty International2,400SF28Citi Financial2,400SF29AVAILABLE3,178SF30AVAILABLE5,220SF31USPS43,966SF32Maaco12,829SF33Super Shoes14,886SF                                                                                                                                                                                                                                                                                                                                                                                                                                                                                                                                                                                                                                                                                                                                                   | 24 | AVAILABLE            | 2,435  | SF |     |
| Restaurant27Beauty International2,400SF28Citi Financial2,400SF29AVAILABLE3,178SF30AVAILABLE5,220SF31USPS43,966SF32Maaco12,829SF33Super Shoes14,886SF                                                                                                                                                                                                                                                                                                                                                                                                                                                                                                                                                                                                                                                                                                                                                                                | 25 | Martial Arts Studio  | 1,600  | SF |     |
| 28   Citi Financial   2,400   SF     29   AVAILABLE   3,178   SF     30   AVAILABLE   5,220   SF     31   USPS   43,966   SF     32   Maaco   12,829   SF     33   Super Shoes   14,886   SF                                                                                                                                                                                                                                                                                                                                                                                                                                                                                                                                                                                                                                                                                                                                        | 26 |                      | 1,600  | SF |     |
| 29     AVAILABLE     3,178     SF       30     AVAILABLE     5,220     SF       31     USPS     43,966     SF       32     Maaco     12,829     SF       33     Super Shoes     14,886     SF                                                                                                                                                                                                                                                                                                                                                                                                                                                                                                                                                                                                                                                                                                                                       | 27 | Beauty International | 2,400  | SF |     |
| 30     AVAILABLE     5,220     SF       31     USPS     43,966     SF       32     Maaco     12,829     SF       33     Super Shoes     14,886     SF                                                                                                                                                                                                                                                                                                                                                                                                                                                                                                                                                                                                                                                                                                                                                                               | 28 | Citi Financial       | 2,400  | SF |     |
| 31   USPS   43,966   SF     32   Maaco   12,829   SF     33   Super Shoes   14,886   SF                                                                                                                                                                                                                                                                                                                                                                                                                                                                                                                                                                                                                                                                                                                                                                                                                                             | 29 | AVAILABLE            | 3,178  | SF |     |
| 32     Maaco     12,829     SF       33     Super Shoes     14,886     SF                                                                                                                                                                                                                                                                                                                                                                                                                                                                                                                                                                                                                                                                                                                                                                                                                                                           | 30 | AVAILABLE            | 5,220  | SF |     |
| 33 Super Shoes 14,886 SF                                                                                                                                                                                                                                                                                                                                                                                                                                                                                                                                                                                                                                                                                                                                                                                                                                                                                                            | 31 | USPS                 | 43,966 | SF |     |
|                                                                                                                                                                                                                                                                                                                                                                                                                                                                                                                                                                                                                                                                                                                                                                                                                                                                                                                                     | 32 | Маасо                | 12,829 | SF |     |
| 33 AVAILABLE 5,800 SF                                                                                                                                                                                                                                                                                                                                                                                                                                                                                                                                                                                                                                                                                                                                                                                                                                                                                                               | 33 | Super Shoes          | 14,886 | SF |     |
|                                                                                                                                                                                                                                                                                                                                                                                                                                                                                                                                                                                                                                                                                                                                                                                                                                                                                                                                     | 33 | AVAILABLE            | 5,800  | SF |     |