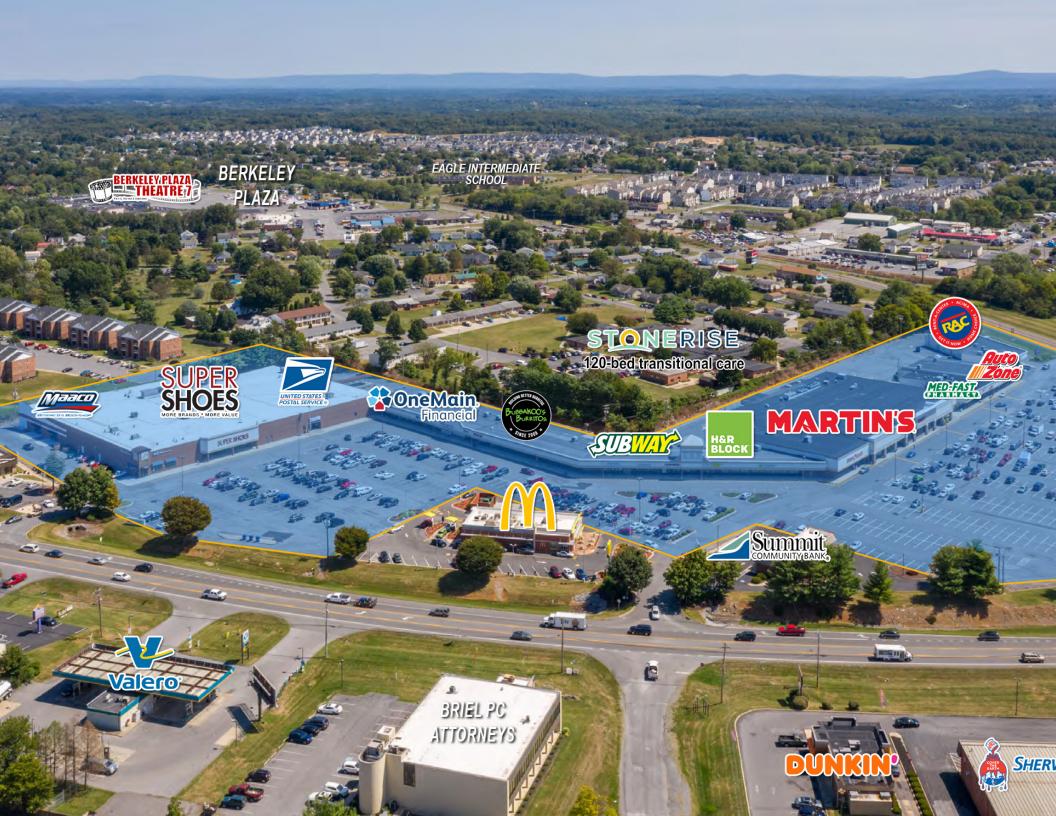

#### About Old Courthouse Square

I.C.BAR

Triple BAR Group, along with J.C. BAR Properties, Triple Crown Corporation, and Weathervane Capital Partners are pleased to announce the acquisition of Old Courthouse Square, a ±4.6 acre grocery-anchored retail shopping center centrally located in Martinsburg, WV.

Old Courthouse Square is anchored by Martin's Food Stores. Co-anchoring the property is the U.S. Postal Service, Super Shoes and Rent A Center. The property features a strong mix of national and regional tenants combined with an outstanding assortment of traffic generating tenants.