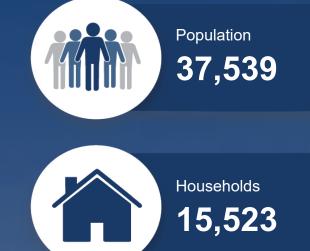

### Highlights

- Underwent renovations in 2018!
- 22,973 SF on in-line retail available for lease
- Suites from 2,005 5,800 SF
- GLA 203,360 SF

J.C.BAR

| Demographic          | 1 Mile   | 3 Miles  | 5 Miles  |
|----------------------|----------|----------|----------|
| Population           | 7,884    | 37,539   | 60,755   |
| Households           | 3,406    | 15,523   | 24,512   |
| Avg Household Income | \$60,989 | \$60,875 | \$69,188 |
| Daytime Employees    | 3,669    | 14,326   | 19,276   |