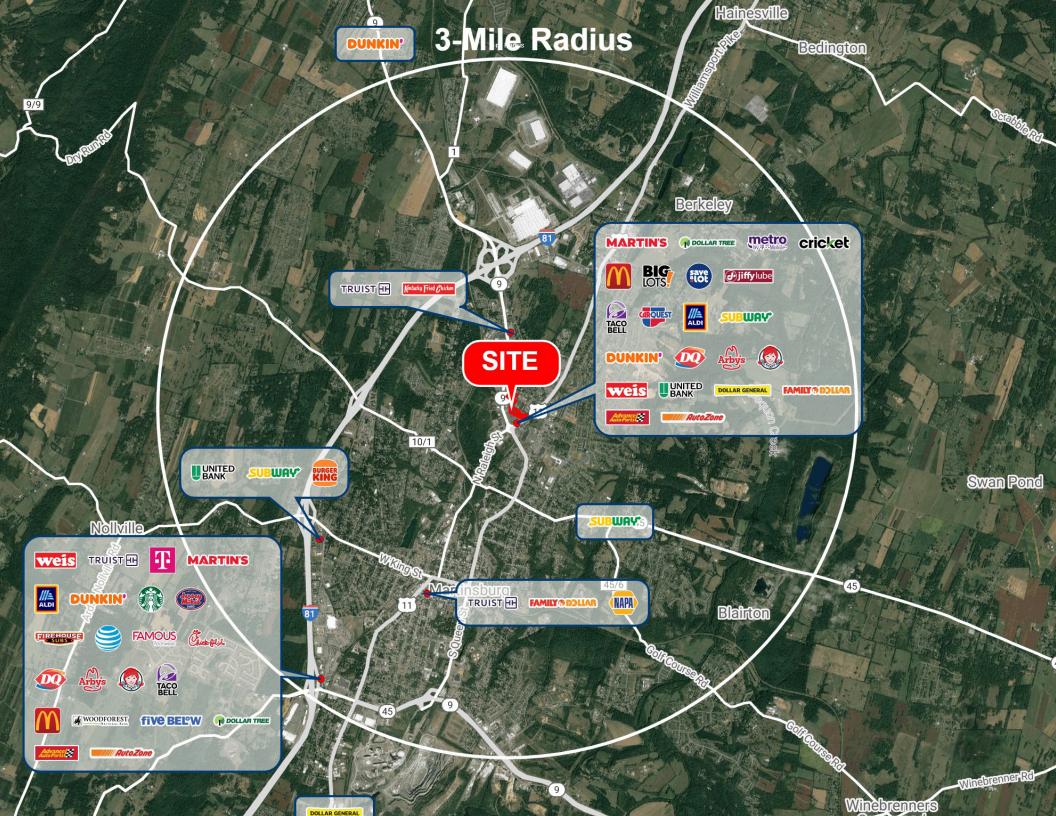

The property is located just one and a half miles from I-81 (50,500 VPD) with outstanding site visibility from its location at the intersection of Edwin Miller Boulevard (Route 9) and N. Raleigh Street/Williamsport Pike (U.S. Route 11) with a combined 30,829 vehicles per day. Route 9 serves as a busy commercial corridor – home to significant employment centers, including the U.S. Social Security Administration, U.S. Internal Revenue Service, U.S. Agricultural Department and a Veteran's Affairs office.