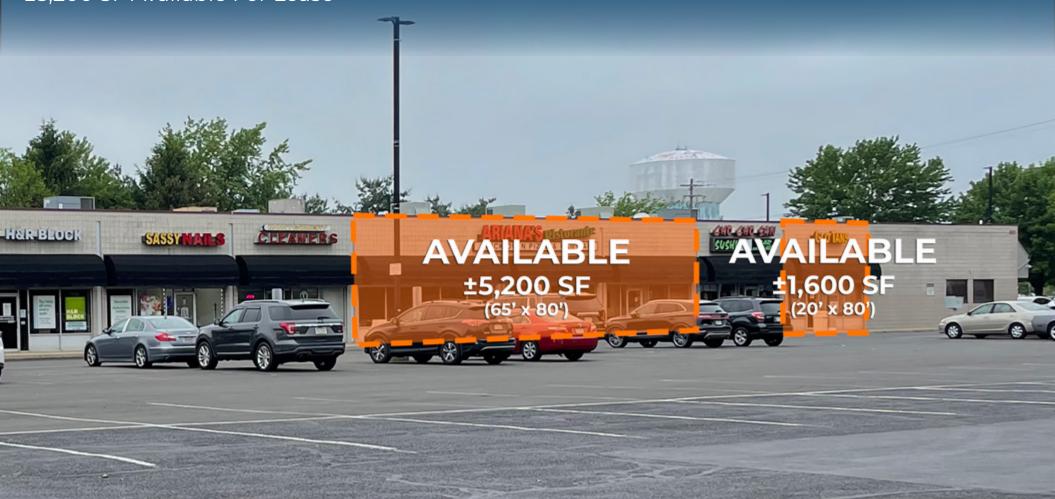

## **North Wales Plaza**

### 981 North Wales Road - Montgomeryville, PA 18936

#### ±5,200 SF Available For Lease



#### **Questions? Contact Us.**

#### **Greg Jones**

GJones@jcbarprop.com p. 610-234-6491 c. 484-948-5217

## **North Wales Plaza**

### 981 North Wales Road - Montgomeryville, PA 18936

#### ±5,200 SF Available for Lease

## Highlights

- Excellent visibility from North Wales Road
- Major retail trade area
- Located across from Montgomeryville Mall
- Abundant parking lot
- Former Pizza Restaurant with all fixtures, furniture and equipment in place
- Signalized intersection with traffic counts in excess of 22,737 ADT
- Newly signed AutoZone!

| Demographic       | 1 Mile    | 3 Miles   | 5 Miles   |
|-------------------|-----------|-----------|-----------|
| Population        | 8,440     | 73,954    | 150,411   |
| Households        | 3,175     | 28,364    | 57,101    |
| Avg HH Income