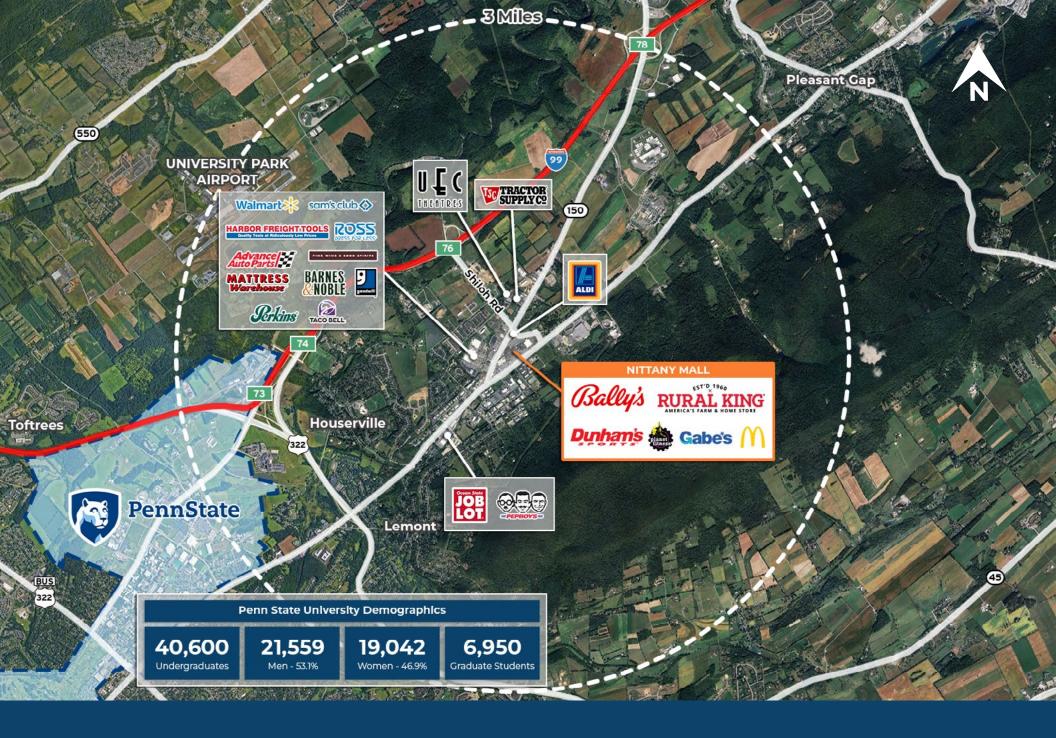

## **Market Aerial**

### **Highlights**

- Located between E College Ave and Benner Park (both heavily trafficked as College Ave runs all the way into town)
- Join Planet Fitness, Rural King, Dunham's Sports, Bally's Casino, and Gabe's
- Ample Parking and Large Spaces Available
- Located off of Route 322 and I-99