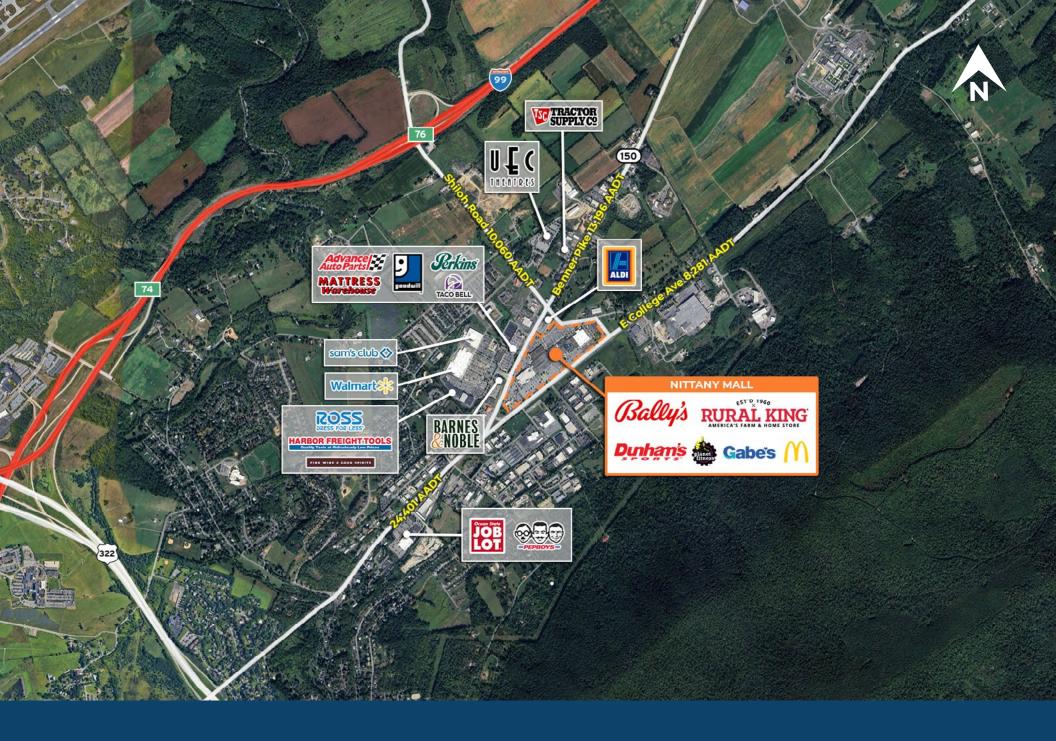

## **Local Aerial**

### **Highlights**

- Located between E College Ave and Benner Park (both heavily trafficked as College Ave runs all the way into town)
- Join Planet Fitness, Rural King, Dunham's Sports, Bally's Casino, and Gabe's
- Ample Parking and Large Spaces Available
- Located off of Route 322 and I-99