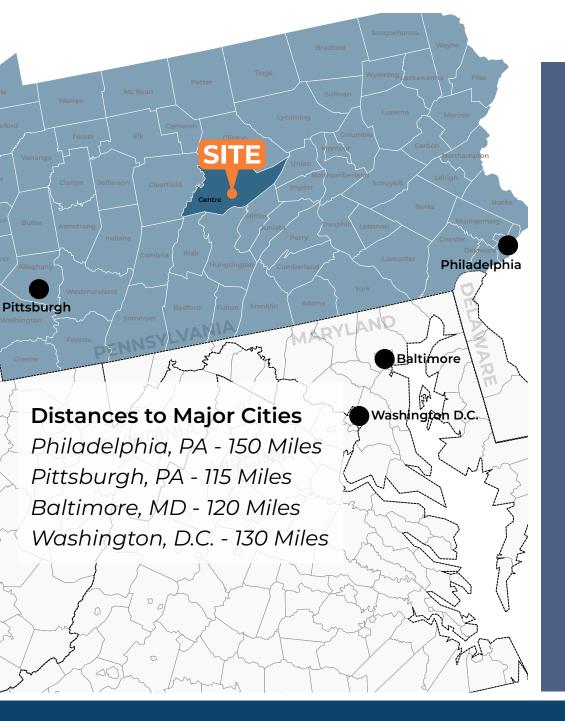

Centre County, where State College and Nittany Mall are located, is in central Pennsylvania. Known for its scenic landscapes, including the Allegheny Mountains, the county is primarily rural with a mix of farmland and forested areas. It's also home to Penn State University, which is a major influence on the local economy, culture, and community life. Centre County offers a balance of outdoor recreational opportunities, a college-town vibe, and a slower pace of life compared to urban areas.