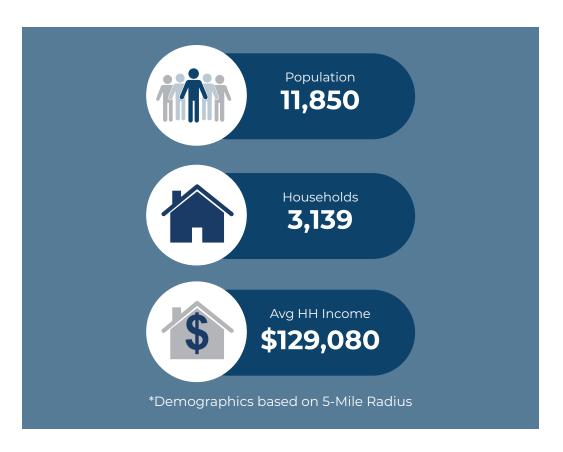

| Demographic       | 3 Miles   | 5 Miles   | 10 Miles          |
|-------------------|-----------|-----------|-------------------|
| Population        | 2,111     | 11,850    | 78,256            |
| Households        | 932       | 3,139     | 27,781            |
| Avg HH Income     | \$127,101 | \$129,080 | \$99 <i>,73</i> 6 |
| Daytime Employees | 3,086     | 6,338     | 25,218            |