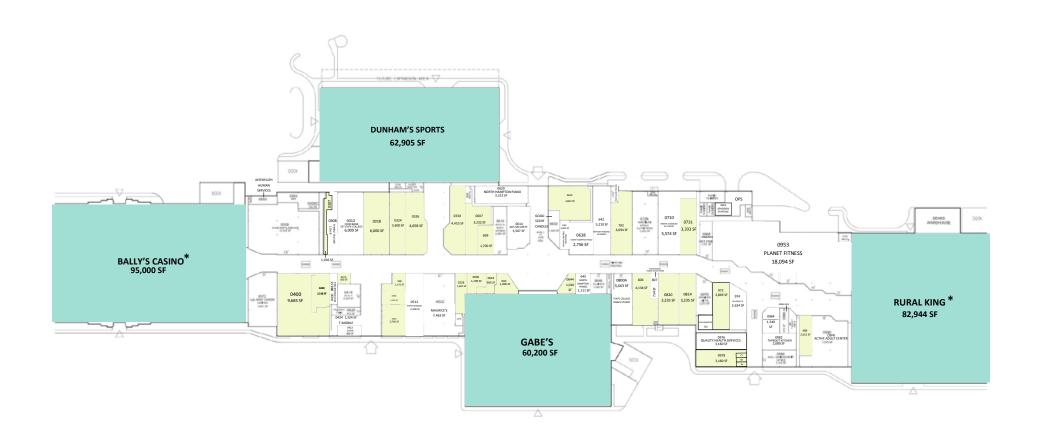

unities, a college-town vibe, and a slower pace of life compared to urban areas.



#### **Area Facts**

#### **Centre County Colleges**

- Penn State University
- · Penn State College of Engineering
- · Penn State Law
- Penn State School of International Affairs
- · Smeal College of Business

#### **Major Employers**

- Penn State University
- · State Government
- · Mount Nittany Medical Center
- · State College Area School District
- Walmart
- · Glenn O Hawbaker
- · County of Centre

#### **Major Attractions**

- Penn State University
- · Bald Eagle State Park
- The Abandoned Coburn Railroad Tunnel
- Penn's Cave and Wildlife Park
- · Centre Furnace Mansion
- · Historic Boalsburg



#### **Site Information**















## Site Plan

2901 East College Avenue - State College, PA 16801







# Leasing Plan



# **Zoom Aerial**



## **Local Aerial**



## **Market Aerial**