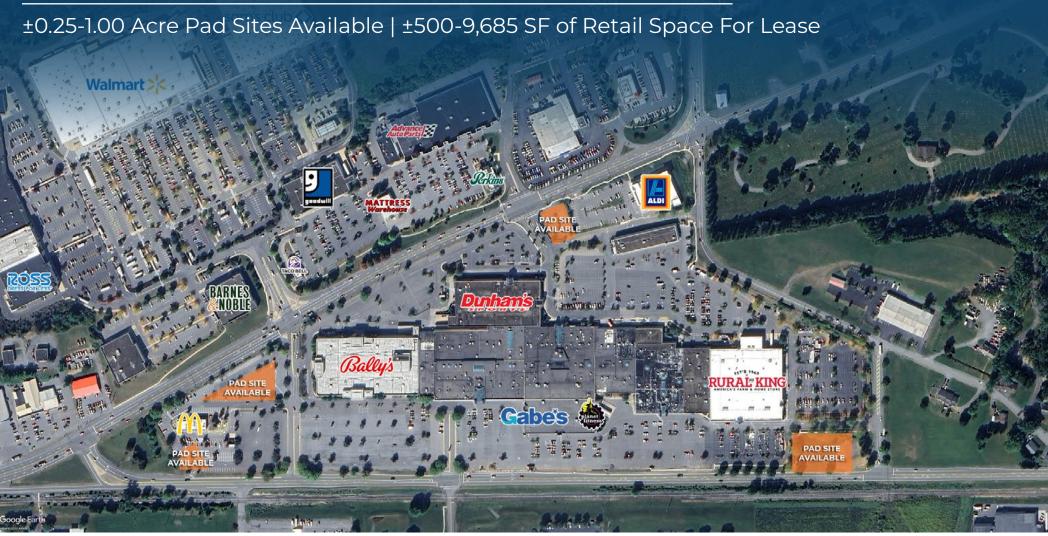

### 2901 E College Avenue - State College, PA 16801

±0.25-1.00 Acre Pad Sites Available | ±500-9,685 SF of Retail Space For Lease

### **Highlights**

- Located between E College Ave and Benner Park (both heavily trafficked as College Ave runs all the way into town)
- Join Planet Fitness, Rural King, Dunham's Sports, Bally's Casino, and Gabe's
- Ample Parking and Large Spaces Available
- Located off of Route 322 and I-99

# **Zoom Aerial**