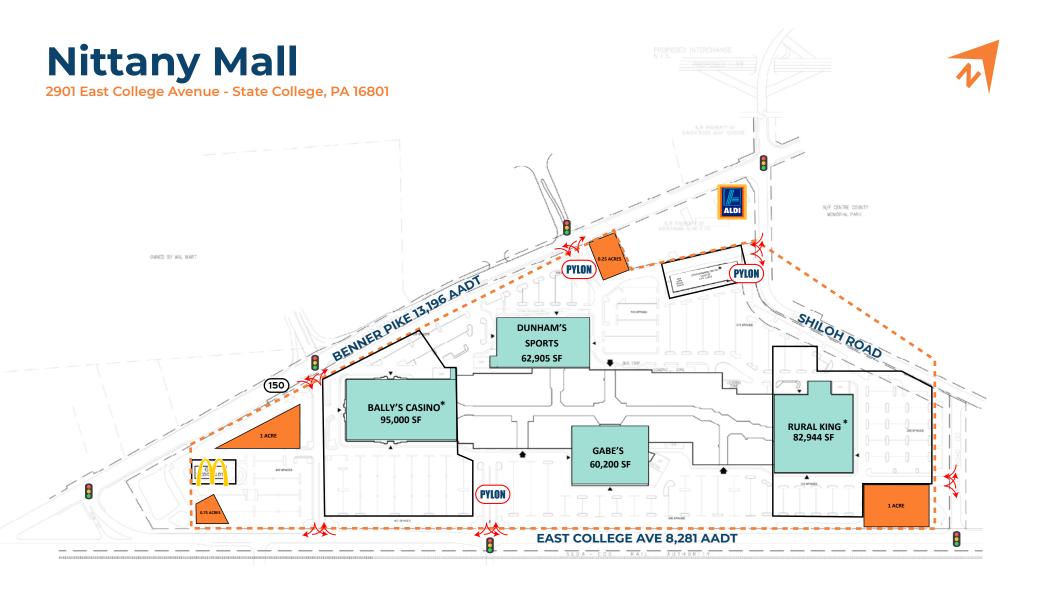

## Site Plan

2901 East College Avenue - State College, PA 16801

### 2901 E College Avenue - State College, PA 16801

±0.25-1.00 Acre Pad Sites Available | ±500-9,685 SF of Retail Space For Lease

### **Highlights**

- Located between E College Ave and Benner Park (both heavily trafficked as College Ave runs all the way into town)
- Join Planet Fitness, Rural King, Dunham's Sports, Bally's Casino, and Gabe's
- Ample Parking and Large Spaces Available
- Located off of Route 322 and I-99