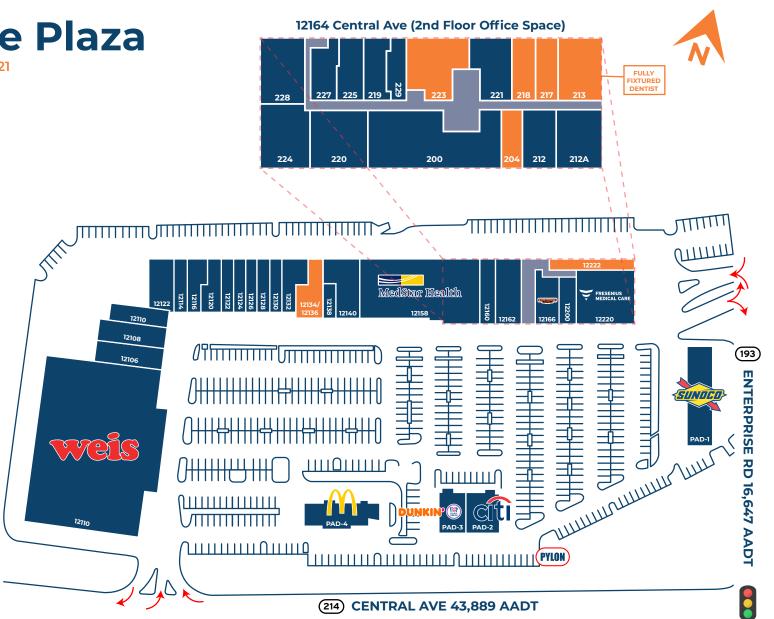

### **Mitchellville Plaza**

Central Ave, Mitchellville, MD 20721

| Ict E | loor | (Retail) |
|-------|------|----------|
| ISL F | 1001 | Retail   |

|            | ()                         |            |
|------------|----------------------------|------------|
| Address    | Tenant Squa                | re Footage |
| 12106      | Peru Charbroiled Chicken   | ±3,048 SF  |
| 12108      | Sherwin Williams           | ±3,644 SF  |
| 12110      | Weis                       | ±45,100 SF |
| 12110      | Central Cleaners           | ±2,000 SF  |
| 12114      | China Chef                 | ±1,360 SF  |
| 12116      | Negril The Jamaican Eatery | ±2,200 SF  |
| 12120      | Popeye's                   | ±2,200 SF  |
| 12122      | Little Smiling Faces       | ±4,232 SF  |
| 12122      | Angel Nails                | ±1,200 SF  |
| 12124      | Unity Shoe                 | ±1,600 SF  |
| 12126      | Subway                     | ±1,200 SF  |
| 12128      | The Barber Shop            | ±1,200 SF  |
| 12130      | IFIXIT                     | ±1,700 SF  |
| 12132      | Scott Orthodontics         | ±2,640 SF  |
| 12134/1213 | 6 AVAILABLE                | ±2,800 SF  |
| 12138      | The UPS Store              | ±1,000 SF  |
| 12140      | Watkins Park Liquor        | ±3,000 SF  |
| 12158      | Med Star Physicians        | ±17,399 SF |
| 12160      | T-Mobile                   | ±2,000 SF  |
| 12162      | Beyond Beauty              | ±4,000 SF  |
| 12166      | Firehouse Subs             | ±1,660 SF  |
| 12200      | Pizza Hut                  | ±1,560 SF  |
| 12220      | Fresenius                  | ±7,325 SF  |
| 12222      | AVAILABLE                  | ±1,869 SF  |
| PAD-1      | Sunoco                     | ±1,700 SF  |
| PAD-2      | Citibank                   | ±3,000 SF  |
| PAD-3      | Dunkin' & Baskin Robbins   | ±2,400 SF  |
| PAD-4      | McDonald's                 | PAD        |
|            |                            |            |

#### 12164 Central Avenue

| 2nd Floor (Office Professional) |                          |           |  |  |
|---------------------------------|--------------------------|-----------|--|--|
| Suite                           | Tenant Squar             | e Footage |  |  |
| 218                             | AVAILABLE                | ±1,170 SF |  |  |
| 200                             | Topcurl Beauty Academy   | ±3,508 SF |  |  |
| 204                             | AVAILABLE                | ±1,275 SF |  |  |
| 212                             | NovaCare Rehabilitation  | ±2,456 SF |  |  |
| 212A                            | Fiercely Feminine Studio | ±2,041 SF |  |  |
| 213                             | AVAILABLE                | ±2,528 SF |  |  |
| 217                             | AVAILABLE                | ±1,170 SF |  |  |
| 219                             | Senior Helpers           | ±1,507 SF |  |  |
| 220                             | Dr. Christine Omoruyi    | ±2,525 SF |  |  |
| 221                             | Aesthetic Dental Care    | ±1,407 SF |  |  |
| 223                             | AVAILABLE                | ±2,502 SF |  |  |
| 224                             | Oral Surgery Center      | ±2,787 SF |  |  |
| 225                             | Comprehensive Allergy    | ±1,411 SF |  |  |
| 227                             | Total Access Insurance   | ±1,108 SF |  |  |
| 228                             | Munas Heart Nursing      | ±1,379 SF |  |  |
| 229                             | US Army                  | ±781 SF   |  |  |

# Site Plan