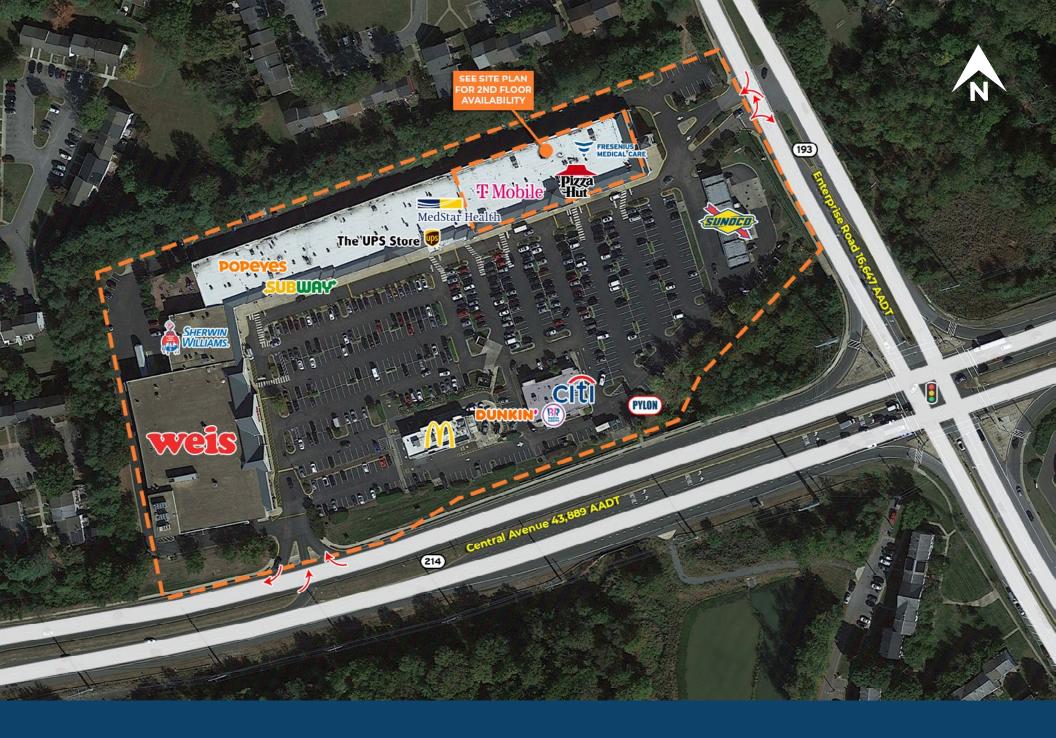

# Site Plan

### **Mitchellville Plaza**

Central Ave, Mitchellville, MD 20721

| Ict E | loor | (Retail) |
|-------|------|----------|
| ISL F | 1001 | Retail   |

|            | ()                         |            |
|------------|----------------------------|------------|
| Address    | Tenant Squa                | re Footage |
| 12106      | Peru Charbroiled Chicken   | ±3,048 SF  |
| 12108      | Sherwin Williams           | ±3,644 SF  |
| 12110      | Weis                       | ±45,100 SF |
| 12110      | Central Cleaners           | ±2,000 SF  |
| 12114      | China Chef                 | ±1,360 SF  |
| 12116      | Negril The Jamaican Eatery | ±2,200 SF  |
| 12120      | Popeye's                   | ±2,200 SF  |
| 12122      | Little Smiling Faces       | ±4,232 SF  |
| 12122      | Angel Nails                | ±1,200 SF  |
| 12124      | Unity Shoe                 | ±1,600 SF  |
| 12126      | Subway                     | ±1,200 SF  |
| 12128      | The Barber Shop            | ±1,200 SF  |
| 12130      | IFIXIT                     | ±1,700 SF  |
| 12132      | Scott Orthodontics         | ±2,640 SF  |
| 12134/1213 | 6 AVAILABLE                | ±2,800 SF  |
| 12138      | The UPS Store              | ±1,000 SF  |
| 12140      | Watkins Park Liquor        | ±3,000 SF  |
| 12158      | Med Star Physicians        | ±17,399 SF |
| 12160      | T-Mobile                   | ±2,000 SF  |
| 12162      | Beyond Beauty              | ±4,000 SF  |
| 12166      | Firehouse Subs             | ±1,660 SF  |
| 12200      | Pizza Hut                  | ±1,560 SF  |
| 12220      | Fresenius                  | ±7,325 SF  |
| 12222      | AVAILABLE                  | ±1,869 SF  |
| PAD-1      | Sunoco                     | ±1,700 SF  |
| PAD-2      | Citibank                   | ±3,000 SF  |
| PAD-3      | Dunkin' & Baskin Robbins   | ±2,400 SF  |
| PAD-4      | McDonald's                 | PAD        |
|            |                            |            |

#### 12164 Central Avenue

| 2nd Floor (Office Professional) |                          |           |  |  |
|---------------------------------|--------------------------|-----------|--|--|
| Suite                           | Tenant Squar             | e Footage |  |  |
| 218                             | AVAILABLE                | ±1,170 SF |  |  |
| 200                             | Topcurl Beauty Academy   | ±3,508 SF |  |  |
| 204                             | AVAILABLE                | ±1,275 SF |  |  |
| 212                             | NovaCare Rehabilitation  | ±2,456 SF |  |  |
| 212A                            | Fiercely Feminine Studio | ±2,041 SF |  |  |
| 213                             | AVAILABLE                | ±2,528 SF |  |  |
| 217                             | AVAILABLE                | ±1,170 SF |  |  |
| 219                             | Senior Helpers           | ±1,507 SF |  |  |
| 220                             | Dr. Christine Omoruyi    | ±2,525 SF |  |  |
| 221                             | Aesthetic Dental Care    | ±1,407 SF |  |  |
| 223                             | AVAILABLE                | ±2,502 SF |  |  |
| 224                             | Oral Surgery Center      | ±2,787 SF |  |  |
| 225                             | Comprehensive Allergy    | ±1,411 SF |  |  |
| 227                             | Total Access Insurance   | ±1,108 SF |  |  |
| 228                             | Munas Heart Nursing      | ±1,379 SF |  |  |
| 229                             | US Army                  | ±781 SF   |  |  |