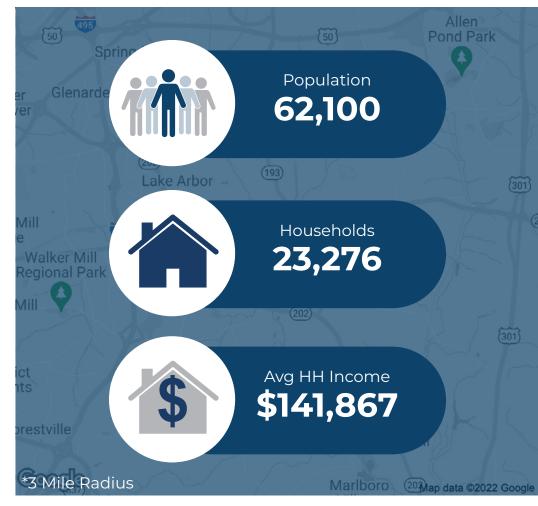

| JOIN<br>VIELS & MILLION POPEYES SUBLICED FREEMENDER<br>The UPS Store P Mobile M THE |                        |                       |                           |  |  |
|-------------------------------------------------------------------------------------|------------------------|-----------------------|---------------------------|--|--|
|                                                                                     |                        |                       |                           |  |  |
| Demographic                                                                         | 1 Mile                 | 3 Miles               | 5 Miles                   |  |  |
| Demographic<br>Population                                                           | <b>1 Mile</b><br>6,354 | <b>3 Miles</b> 62,100 | <b>5 Miles</b><br>167,446 |  |  |
|                                                                                     |                        |                       |                           |  |  |
| Population                                                                          | 6,354                  | 62,100                | 167,446                   |  |  |