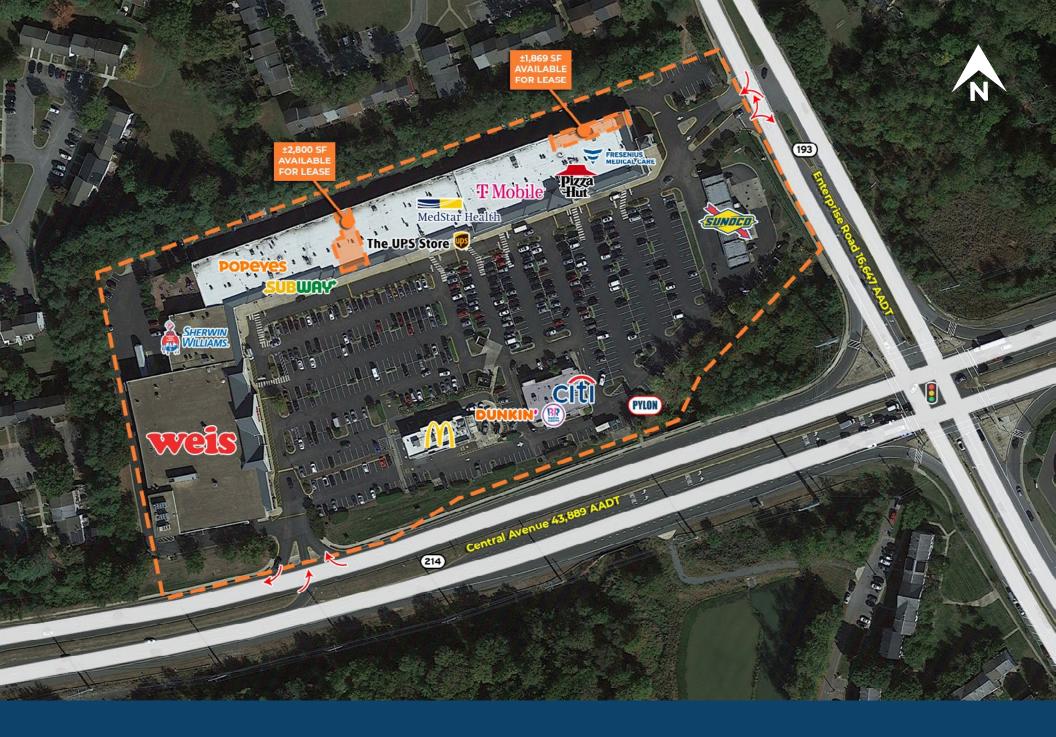

12100 Central Ave - Mitchellville, MD 20721

±1,869-2,800 SF 1st Floor Retail Space & 2nd Floor Office Space Available for Lease

#### 1st Floor (Retail)

|             | (itterail)                 |            |
|-------------|----------------------------|------------|
| Address     | Tenant Squa                | re Footage |
| 12106       | Peru Charbroiled Chicken   | ±3,048 SF  |
| 12108       | Sherwin Williams           | ±3,644 SF  |
| 12110       | Weis                       | ±45,100 SF |
| 12110       | Central Cleaners           | ±2,000 SF  |
| 12114       | China Chef                 | ±1,360 SF  |
| 12116       | Negril The Jamaican Eatery | ±2,200 SF  |
| 12120       | Popeye's                   | ±2,200 SF  |
| 12122       | Little Smiling Faces       | ±4,232 SF  |
| 12122       | Angel Nails                | ±1,200 SF  |
| 12124       | Unity Shoe                 | ±1,600 SF  |
| 12126       | Subway                     | ±1,200 SF  |
| 12128       | The Barber Shop            | ±1,200 SF  |
| 12130       | IFIXIT                     | ±1,700 SF  |
| 12132       | Scott Orthodontics         | ±2,640 SF  |
| 12134/12130 | 6 AVAILABLE                | ±2,800 SF  |
| 12138       | The UPS Store              | ±1,000 SF  |
| 12140       | Watkins Park Liquor        | ±3,000 SF  |
| 12158       | Med Star Physicians        | ±17,399 SF |
| 12160       | T-Mobile                   | ±2,000 SF  |
| 12162       | Beyond Beauty              | ±4,000 SF  |
| 12166       | Firehouse Subs             | ±1,660 SF  |
| 12200       | Pizza Hut                  | ±1,560 SF  |
| 12220       | Fresenius                  | ±7,325 SF  |
| 12222       | AVAILABLE                  | ±1,869 SF  |
| PAD-1       | Sunoco                     | ±1,700 SF  |
| PAD-2       | Citibank                   | ±3,000 SF  |
| PAD-3       | Dunkin' & Baskin Robbins   | ±2,400 SF  |
| PAD-4       | McDonald's                 | PAD        |

# Site Plan