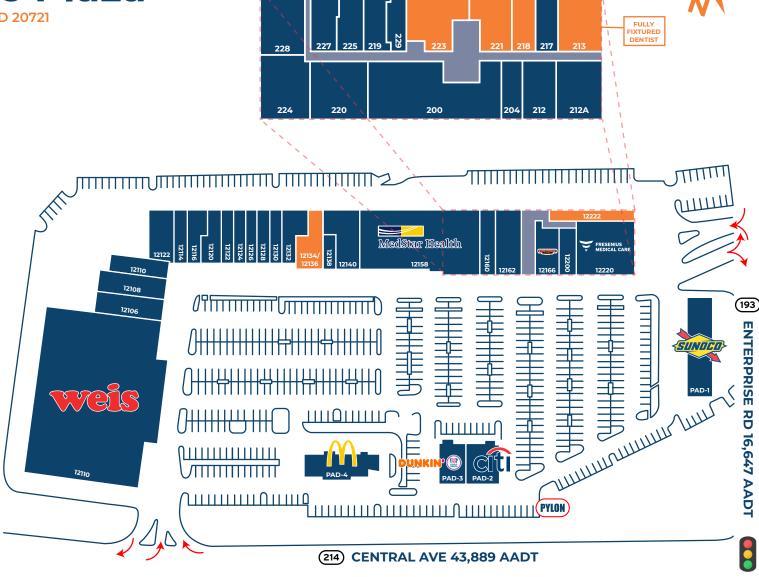

#### 1st Floor (Retail)

|             | (itterail)                 |            |
|-------------|----------------------------|------------|
| Address     | Tenant Squa                | re Footage |
| 12106       | Peru Charbroiled Chicken   | ±3,048 SF  |
| 12108       | Sherwin Williams           | ±3,644 SF  |
| 12110       | Weis                       | ±45,100 SF |
| 12110       | Central Cleaners           | ±2,000 SF  |
| 12114       | China Chef                 | ±1,360 SF  |
| 12116       | Negril The Jamaican Eatery | ±2,200 SF  |
| 12120       | Popeye's                   | ±2,200 SF  |
| 12122       | Little Smiling Faces       | ±4,232 SF  |
| 12122       | Angel Nails                | ±1,200 SF  |
| 12124       | Unity Shoe                 | ±1,600 SF  |
| 12126       | Subway                     | ±1,200 SF  |
| 12128       | The Barber Shop            | ±1,200 SF  |
| 12130       | IFIXIT                     | ±1,700 SF  |
| 12132       | Scott Orthodontics         | ±2,640 SF  |
| 12134/12130 | 6 AVAILABLE                | ±2,800 SF  |
| 12138       | The UPS Store              | ±1,000 SF  |
| 12140       | Watkins Park Liquor        | ±3,000 SF  |
| 12158       | Med Star Physicians        | ±17,399 SF |
| 12160       | T-Mobile                   | ±2,000 SF  |
| 12162       | Beyond Beauty              | ±4,000 SF  |
| 12166       | Firehouse Subs             | ±1,660 SF  |
| 12200       | Pizza Hut                  | ±1,560 SF  |
| 12220       | Fresenius                  | ±7,325 SF  |
| 12222       | AVAILABLE                  | ±1,869 SF  |
| PAD-1       | Sunoco                     | ±1,700 SF  |
| PAD-2       | Citibank                   | ±3,000 SF  |
| PAD-3       | Dunkin' & Baskin Robbins   | ±2,400 SF  |
| PAD-4       | McDonald's                 | PAD        |

# Site Plan