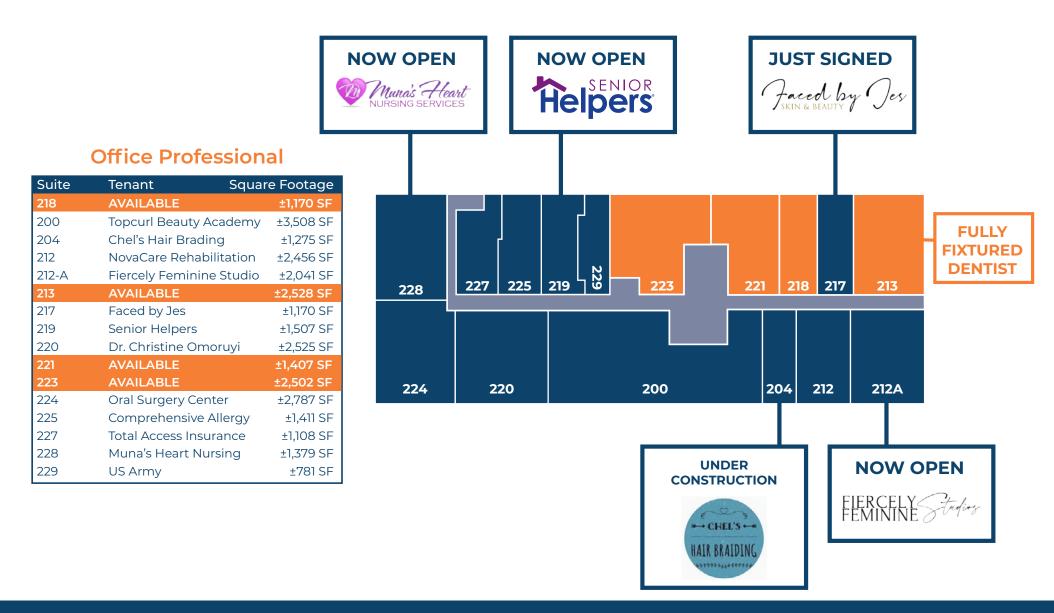

#### 2nd Floor (Office Professional)

| Suite | Tenant Squar             | e Footage |
|-------|--------------------------|-----------|
| 218   | AVAILABLE                | ±1,170 SF |
| 200   | Topcurl Beauty Academy   | ±3,508 SF |
| 204   | Chel's Hair Braiding     | ±1,275 SF |
| 212   | NovaCare Rehabilitation  | ±2,456 SF |
| 212A  | Fiercely Feminine Studio | ±2,041 SF |
| 213   | AVAILABLE                | ±2,528 SF |
| 217   | Faced by Jes             | ±1,170 SF |
| 219   | Senior Helpers           | ±1,507 SF |
| 220   | Dr. Christine Omoruyi    | ±2,525 SF |
| 221   | AVAILABLE                | ±1,407 SF |
| 223   | AVAILABLE                | ±2,502 SF |
| 224   | Oral Surgery Center      | ±2,787 SF |
| 225   | Comprehensive Allergy    | ±1,411 SF |
| 227   | Total Access Insurance   | ±1,108 SF |
| 228   | Munas Heart Nursing      | ±1,379 SF |
| 229   | US Army                  | ±781 SF   |

12164 Central Ave (2nd Floor Office Space)

### Mitchellville Plaza - 2nd Floor

12100 Central Ave, Mitchellville, MD 20721

# Site Plan