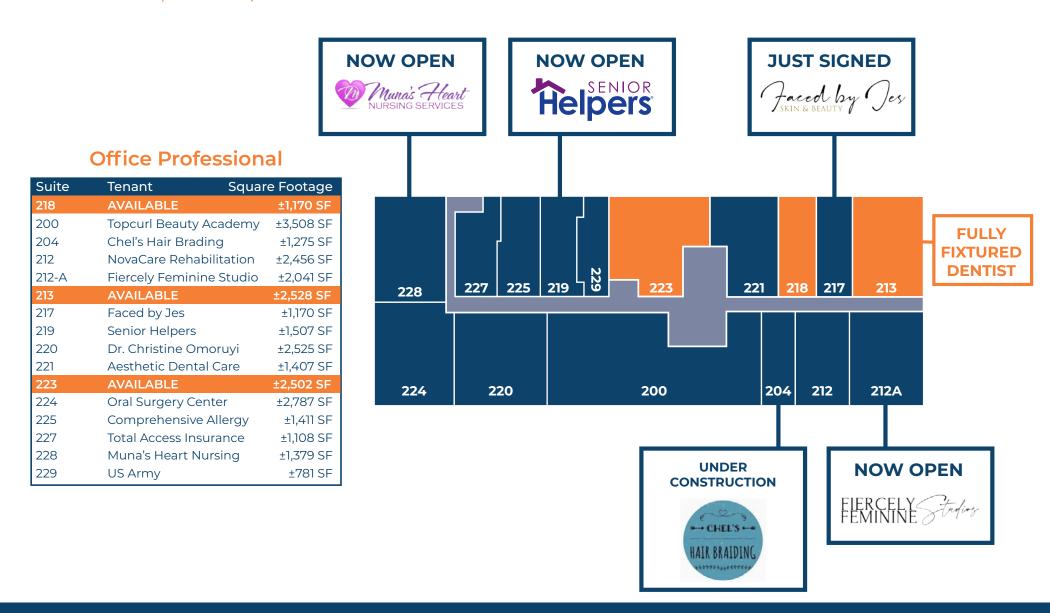

#### 2nd Floor (Office Professional)

| Suite | Tenant Squar             | e Footage |
|-------|--------------------------|-----------|
| 218   | AVAILABLE                | ±1,170 SF |
| 200   | Topcurl Beauty Academy   | ±3,508 SF |
| 204   | Chel's Hair Braiding     | ±1,275 SF |
| 212   | NovaCare Rehabilitation  | ±2,456 SF |
| 212A  | Fiercely Feminine Studio | ±2,041 SF |
| 213   | AVAILABLE                | ±2,528 SF |
| 217   | Faced by Jes             | ±1,170 SF |
| 219   | Senior Helpers           | ±1,507 SF |
| 220   | Dr. Christine Omoruyi    | ±2,525 SF |
| 221   | Aesthetic Dental Care    | ±1,407 SF |
| 223   | AVAILABLE                | ±2,502 SF |
| 224   | Oral Surgery Center      | ±2,787 SF |
| 225   | Comprehensive Allergy    | ±1,411 SF |
| 227   | Total Access Insurance   | ±1,108 SF |
| 228   | Munas Heart Nursing      | ±1,379 SF |
| 229   | US Army                  | ±781 SF   |

12164 Central Ave (2nd Floor Office Space)

### Mitchellville Plaza - 2nd Floor

12100 Central Ave, Mitchellville, MD 20721

# Site Plan