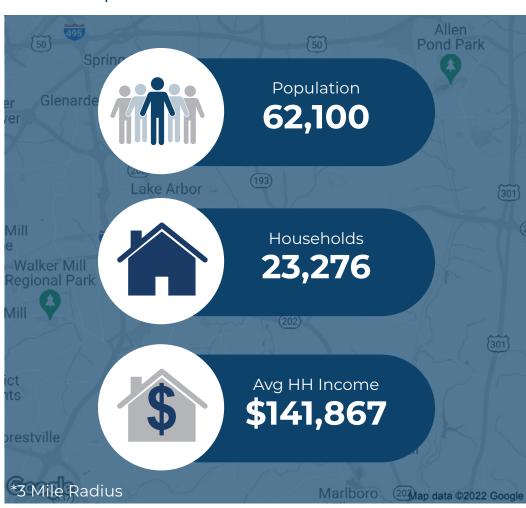

| Demographic       | 1 Mile    | 3 Miles   | 5 Miles       |
|-------------------|-----------|-----------|---------------|
| Population        | 6,354     | 62,100    | 167,446       |
| Households        | 2,247     | 23,276    | 60,518        |
| Avg HH Income     | \$150,948 | \$141,867 | \$129,992     |
| Daytime Employees | 1,481     | 18,714    | <i>75,131</i> |