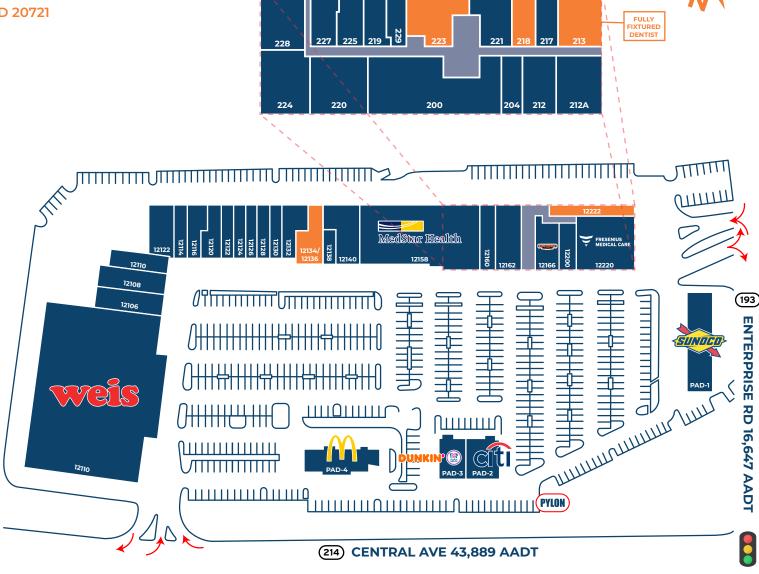

#### 1st Floor (Retail)

| ISC FIOUI   | (Retail)                   |            |
|-------------|----------------------------|------------|
| Address     | Tenant Squa                | re Footage |
| 12106       | Peru Charbroiled Chicken   | ±3,048 SF  |
| 12108       | Sherwin Williams           | ±3,644 SF  |
| 12110       | Weis                       | ±45,100 SF |
| 12110       | Central Cleaners           | ±2,000 SF  |
| 12114       | China Chef                 | ±1,360 SF  |
| 12116       | Negril The Jamaican Eatery | ±2,200 SF  |
| 12120       | Popeye's                   | ±2,200 SF  |
| 12122       | Little Smiling Faces       | ±4,232 SF  |
| 12122       | Angel Nails                | ±1,200 SF  |
| 12124       | Unity Shoe                 | ±1,600 SF  |
| 12126       | Subway                     | ±1,200 SF  |
| 12128       | The Barber Shop            | ±1,200 SF  |
| 12130       | IFIXIT                     | ±1,700 SF  |
| 12132       | Scott Orthodontics         | ±2,640 SF  |
| 12134/12136 | AVAILABLE                  | ±2,800 SF  |
| 12138       | The UPS Store              | ±1,000 SF  |
| 12140       | Watkins Park Liquor        | ±3,000 SF  |
| 12158       | Med Star Physicians        | ±17,399 SF |
| 12160       | T-Mobile                   | ±2,000 SF  |
| 12162       | Beyond Beauty              | ±4,000 SF  |
| 12166       | Firehouse Subs             | ±1,660 SF  |
| 12200       | Pizza Hut                  | ±1,560 SF  |
| 12220       | Fresenius                  | ±7,325 SF  |
| 12222       | AVAILABLE                  | ±1,869 SF  |
| PAD-1       | Sunoco                     | ±1,700 SF  |
| PAD-2       | Citibank                   | ±3,000 SF  |
| PAD-3       | Dunkin' & Baskin Robbins   | ±2,400 SF  |
| PAD-4       | McDonald's                 | PAD        |

# Site Plan