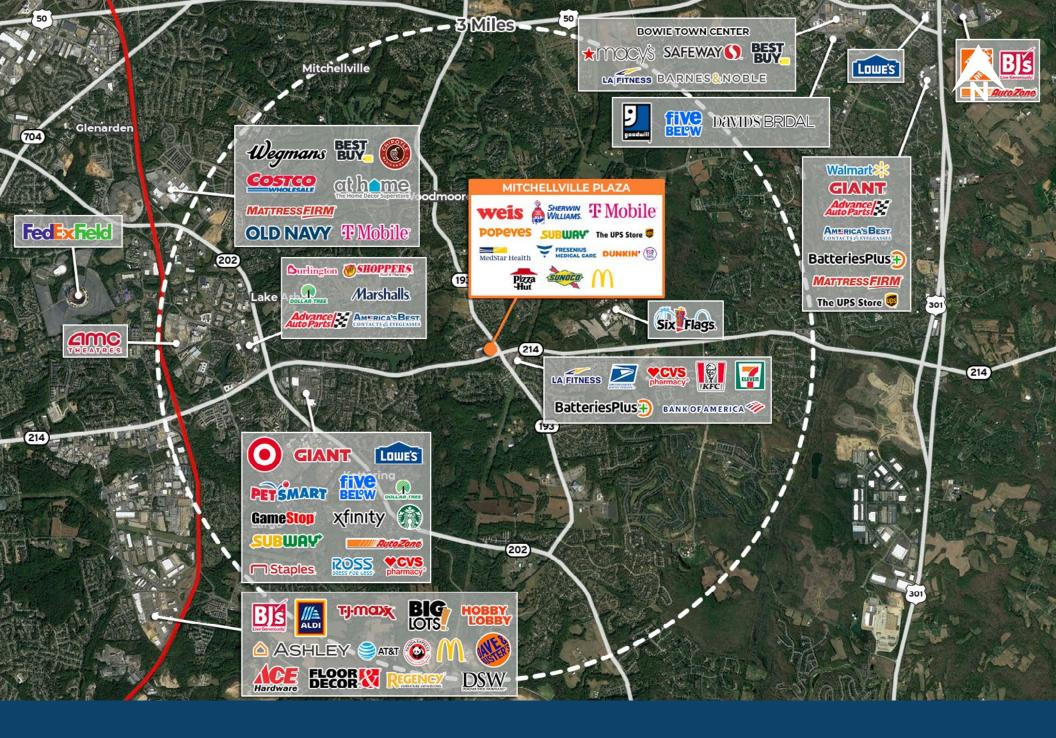

#### **About Mitchellville Plaza**

Mitchellville Plaza is a ±152,202 SF, Weis Market anchored, community shopping center located at the heavily traveled intersection of Central Avenue and Enterprise Road. The center is located three miles from Interstate 495, and boasts an impressive 60,536 AADT at the signalized intersection.

Major employers in the area include CSC, Safeway, Comcast, Greenhorne & O'Mara, MedAssurant, SGT, and Verizon.

The Center has a well-balanced mix of national, regional, and local tenants with a strong historical occupancy, and opportunities for growth. The center has 2nd floor office space which works great for dentist, optometrist, and medical providers.

# **Market Aerial**