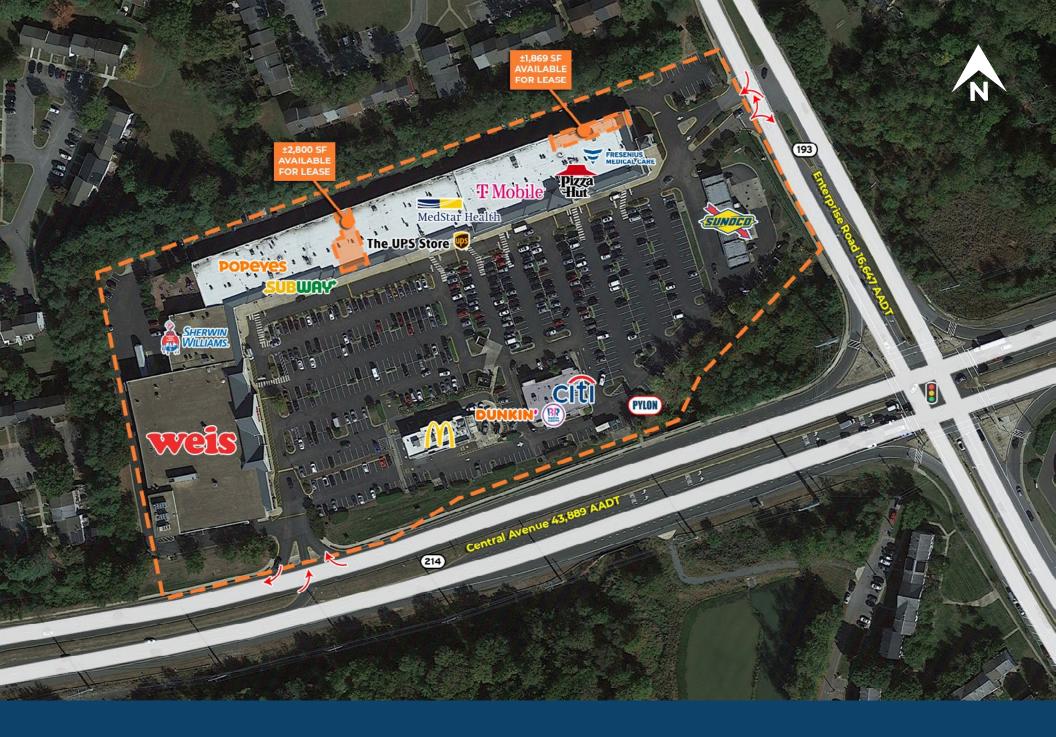

12100 Central Ave - Mitchellville, MD 20721

±1,869-2,800 SF 1st Floor Retail Space & 2nd Floor Office Space Available for Lease

#### 12100 Central Ave - Mitchellville, MD 20721

±1,869-2,800 SF 1st Floor Retail Space & 2nd Floor Office Space Available for Lease

#### 1st Floor (Retail)

| ISC FIOUI   | (Retail)                   |            |
|-------------|----------------------------|------------|
| Address     | Tenant Squa                | re Footage |
| 12106       | Peru Charbroiled Chicken   | ±3,048 SF  |
| 12108       | Sherwin Williams           | ±3,644 SF  |
| 12110       | Weis                       | ±45,100 SF |
| 12110       | Central Cleaners           | ±2,000 SF  |
| 12114       | China Chef                 | ±1,360 SF  |
| 12116       | Negril The Jamaican Eatery | ±2,200 SF  |
| 12120       | Popeye's                   | ±2,200 SF  |
| 12122       | Little Smiling Faces       | ±4,232 SF  |
| 12122       | Angel Nails                | ±1,200 SF  |
| 12124       | Unity Shoe                 | ±1,600 SF  |
| 12126       | Subway                     | ±1,200 SF  |
| 12128       | The Barber Shop            | ±1,200 SF  |
| 12130       | IFIXIT                     | ±1,700 SF  |
| 12132       | Scott Orthodontics         | ±2,640 SF  |
| 12134/12136 | AVAILABLE                  | ±2,800 SF  |
| 12138       | The UPS Store              | ±1,000 SF  |
| 12140       | Watkins Park Liquor        | ±3,000 SF  |
| 12158       | Med Star Physicians        | ±17,399 SF |
| 12160       | T-Mobile                   | ±2,000 SF  |
| 12162       | Beyond Beauty              | ±4,000 SF  |
| 12166       | Firehouse Subs             | ±1,660 SF  |
| 12200       | Pizza Hut                  | ±1,560 SF  |
| 12220       | Fresenius                  | ±7,325 SF  |
| 12222       | AVAILABLE                  | ±1,869 SF  |
| PAD-1       | Sunoco                     | ±1,700 SF  |
| PAD-2       | Citibank                   | ±3,000 SF  |
| PAD-3       | Dunkin' & Baskin Robbins   | ±2,400 SF  |
| PAD-4       | McDonald's                 | PAD        |

# Site Plan