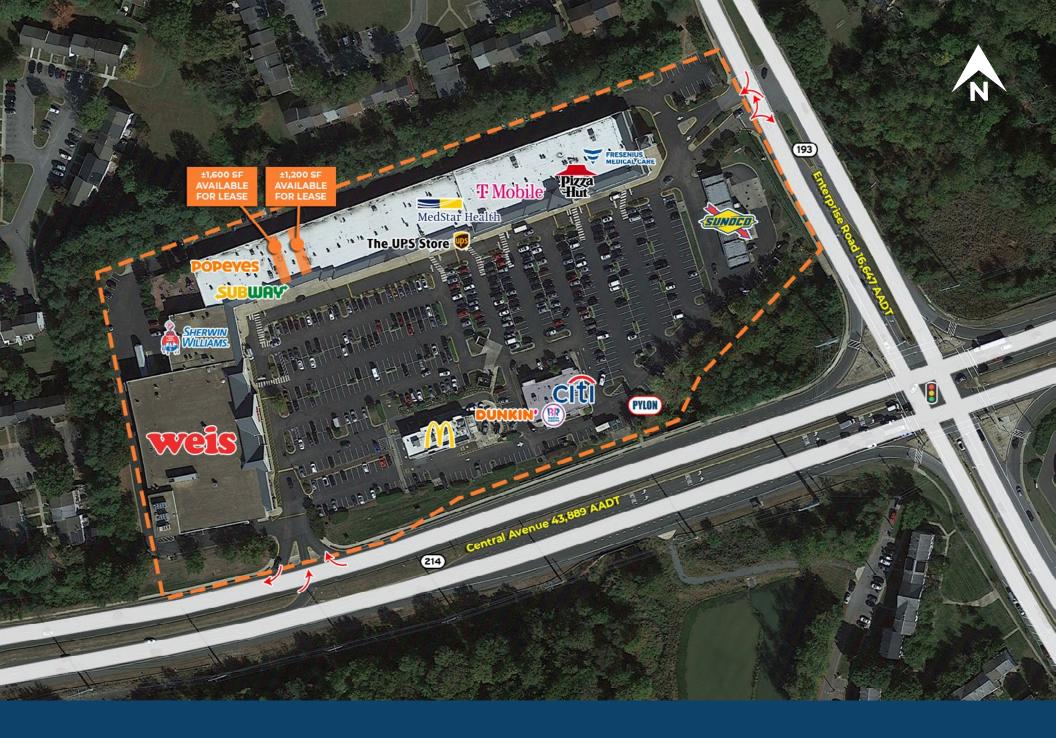

# Site Plan

### Highlights

- ±152,502 SF Center located at the major intersection of Central Avenue
- (43,889 AADT) and Enterprise Road (16,647 AADT)
- The Center has a well-balanced mix of national, regional, and local tenants with a strong historical occupancy, and opportunities for growth

#### **About Mitchellville Plaza**

Mitchellville Plaza is a ±152,202 SF, Weis Market anchored, community shopping center located at the heavily traveled intersection of Central Avenue and Enterprise Road. The center is located three miles from Interstate 495, and boasts an impressive 60,536 AADT at the signalized intersection.

| 12106<br>12108<br>12110<br>12110<br>12114<br>12116<br>12120<br>12122 | Tenant<br>Peru Charbroiled Chic<br>Sherwin Williams<br>Weis<br>Central Cleaners<br>China Chef<br>Negril The Jamaican E<br>Popeye's<br>Little Smiling Faces<br>Angel Nails<br>AVAILABLE | ken   | e Footage<br>±3,048 SF<br>±3,644 SF<br>±45,100 SF<br>±2,000 SF<br>±1,360 SF<br>±2,200 SF<br>±2,200 SF<br>±2,200 SF |
|----------------------------------------------------------------------|----------------------------------------------------------------------------------------------------------------------------------------------------------------------------------------|-------|--------------------------------------------------------------------------------------------------------------------|
| 12108<br>12110<br>12110<br>12114<br>12116<br>12120<br>12122          | Sherwin Williams<br>Weis<br>Central Cleaners<br>China Chef<br>Negril The Jamaican E<br>Popeye's<br>Little Smiling Faces<br>Angel Nails                                                 |       | ±3,644 SF<br>±45,100 SF<br>±2,000 SF<br>±1,360 SF<br>±2,200 SF<br>±2,200 SF<br>±2,200 SF<br>±4,232 SF              |
| 12110<br>12110<br>12114<br>12116<br>12120<br>12122                   | Weis<br>Central Cleaners<br>China Chef<br>Negril The Jamaican E<br>Popeye's<br>Little Smiling Faces<br>Angel Nails                                                                     | atery | ±45,100 SF<br>±2,000 SF<br>±1,360 SF<br>±2,200 SF<br>±2,200 SF<br>±2,200 SF<br>±4,232 SF                           |
| 12110<br>12114<br>12116<br>12120<br>12122                            | Central Cleaners<br>China Chef<br>Negril The Jamaican E<br>Popeye's<br>Little Smiling Faces<br>Angel Nails                                                                             | atery | ±2,000 SF<br>±1,360 SF<br>±2,200 SF<br>±2,200 SF<br>±2,200 SF                                                      |
| 12114<br>12116<br>12120<br>12122                                     | China Chef<br>Negril The Jamaican E<br>Popeye's<br>Little Smiling Faces<br>Angel Nails                                                                                                 | atery | ±1,360 SF<br>±2,200 SF<br>±2,200 SF<br>±4,232 SF                                                                   |
| 12116<br>12120<br>12122                                              | Negril The Jamaican E<br>Popeye's<br>Little Smiling Faces<br>Angel Nails                                                                                                               | atery | ±2,200 SF<br>±2,200 SF<br>±4,232 SF                                                                                |
| 12120<br>12122                                                       | Popeye's<br>Little Smiling Faces<br>Angel Nails                                                                                                                                        | atery | ±2,200 SF<br>±4,232 SF                                                                                             |
| 12122                                                                | Little Smiling Faces<br>Angel Nails                                                                                                                                                    |       | ±4,232 SF                                                                                                          |
|                                                                      | Angel Nails                                                                                                                                                                            |       |                                                                                                                    |
| 12122                                                                | 0                                                                                                                                                                                      |       |                                                                                                                    |
|                                                                      |                                                                                                                                                                                        |       | ±1,200 SF                                                                                                          |
| 12124                                                                | AVAILABLE                                                                                                                                                                              |       | ±1,600 SF                                                                                                          |
| 12126                                                                | Subway                                                                                                                                                                                 |       | ±1,200 SF                                                                                                          |
| 12128                                                                | AVAILABLE                                                                                                                                                                              |       | ±1,200 SF                                                                                                          |
| 12130                                                                | IFIXIT                                                                                                                                                                                 |       | ±1,700 SF                                                                                                          |
| 12132                                                                | Scott Orthodontics                                                                                                                                                                     |       | ±2,640 SF                                                                                                          |
| 12134/12136                                                          | Topcurl Beauty Acad                                                                                                                                                                    | demy  | ±2,800 SF                                                                                                          |
| 12138                                                                | The UPS Store                                                                                                                                                                          |       | ±1,000 SF                                                                                                          |
| 12140                                                                | Watkins Park Liquor                                                                                                                                                                    | -     | ±3,000 SF                                                                                                          |
| 12158                                                                | Med Star Physicians                                                                                                                                                                    |       | ±17,399 SF                                                                                                         |
| 12160                                                                | T-Mobile                                                                                                                                                                               |       | ±2,000 SF                                                                                                          |
| 12162                                                                | Beyond Beauty                                                                                                                                                                          |       | ±4,000 SF                                                                                                          |
| 12166                                                                | Firehouse Subs                                                                                                                                                                         |       | ±1,660 SF                                                                                                          |
| 12200                                                                | Pizza Hut                                                                                                                                                                              |       | ±1,560 SF                                                                                                          |
| 12220                                                                | Fresenius                                                                                                                                                                              |       | ±7,325 SF                                                                                                          |
| 12222                                                                | Tobacco Sation                                                                                                                                                                         |       | ±1,869 SF                                                                                                          |
| PAD-1                                                                | Sunoco                                                                                                                                                                                 |       | ±1,700 SF                                                                                                          |
| PAD-2                                                                | Citibank                                                                                                                                                                               |       | ±3,000 SF                                                                                                          |
| PAD-3                                                                | Dunkin' & Baskin Robb                                                                                                                                                                  | oins  | ±2,400 SF                                                                                                          |
| PAD-4                                                                | McDonald's                                                                                                                                                                             |       | PAD                                                                                                                |