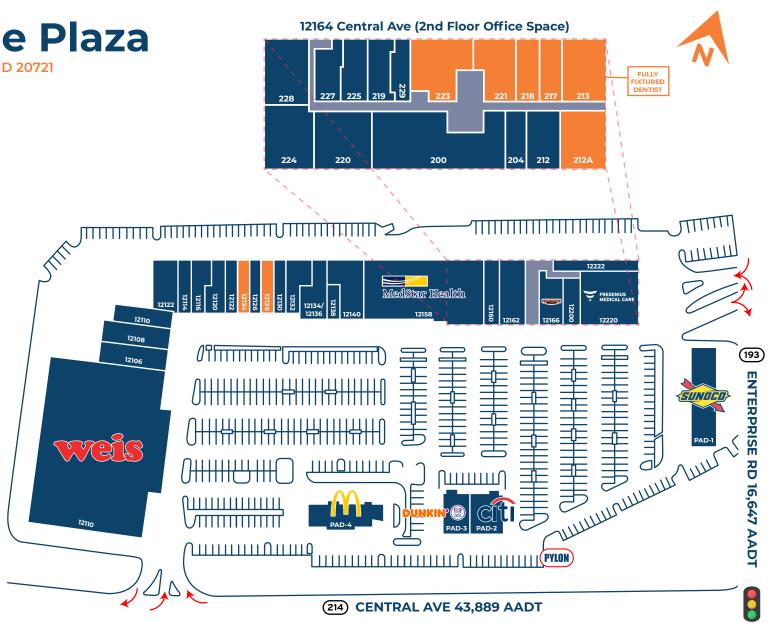

| 12106<br>12108<br>12110<br>12110<br>12114<br>12116<br>12120<br>12122 | Tenant<br>Peru Charbroiled Chic<br>Sherwin Williams<br>Weis<br>Central Cleaners<br>China Chef<br>Negril The Jamaican E<br>Popeye's<br>Little Smiling Faces<br>Angel Nails<br>AVAILABLE | ken   | e Footage<br>±3,048 SF<br>±3,644 SF<br>±45,100 SF<br>±2,000 SF<br>±1,360 SF<br>±2,200 SF<br>±2,200 SF<br>±2,200 SF |
|----------------------------------------------------------------------|----------------------------------------------------------------------------------------------------------------------------------------------------------------------------------------|-------|--------------------------------------------------------------------------------------------------------------------|
| 12108<br>12110<br>12110<br>12114<br>12116<br>12120<br>12122          | Sherwin Williams<br>Weis<br>Central Cleaners<br>China Chef<br>Negril The Jamaican E<br>Popeye's<br>Little Smiling Faces<br>Angel Nails                                                 |       | ±3,644 SF<br>±45,100 SF<br>±2,000 SF<br>±1,360 SF<br>±2,200 SF<br>±2,200 SF<br>±2,200 SF<br>±4,232 SF              |
| 12110<br>12110<br>12114<br>12116<br>12120<br>12122                   | Weis<br>Central Cleaners<br>China Chef<br>Negril The Jamaican E<br>Popeye's<br>Little Smiling Faces<br>Angel Nails                                                                     | atery | ±45,100 SF<br>±2,000 SF<br>±1,360 SF<br>±2,200 SF<br>±2,200 SF<br>±2,200 SF<br>±4,232 SF                           |
| 12110<br>12114<br>12116<br>12120<br>12122                            | Central Cleaners<br>China Chef<br>Negril The Jamaican E<br>Popeye's<br>Little Smiling Faces<br>Angel Nails                                                                             | atery | ±2,000 SF<br>±1,360 SF<br>±2,200 SF<br>±2,200 SF<br>±2,200 SF                                                      |
| 12114<br>12116<br>12120<br>12122                                     | China Chef<br>Negril The Jamaican E<br>Popeye's<br>Little Smiling Faces<br>Angel Nails                                                                                                 | atery | ±1,360 SF<br>±2,200 SF<br>±2,200 SF<br>±4,232 SF                                                                   |
| 12116<br>12120<br>12122                                              | Negril The Jamaican E<br>Popeye's<br>Little Smiling Faces<br>Angel Nails                                                                                                               | atery | ±2,200 SF<br>±2,200 SF<br>±4,232 SF                                                                                |
| 12120<br>12122                                                       | Popeye's<br>Little Smiling Faces<br>Angel Nails                                                                                                                                        | atery | ±2,200 SF<br>±4,232 SF                                                                                             |
| 12122                                                                | Little Smiling Faces<br>Angel Nails                                                                                                                                                    |       | ±4,232 SF                                                                                                          |
|                                                                      | Angel Nails                                                                                                                                                                            |       |                                                                                                                    |
| 12122                                                                | 0                                                                                                                                                                                      |       |                                                                                                                    |
|                                                                      |                                                                                                                                                                                        |       | ±1,200 SF                                                                                                          |
| 12124                                                                | AVAILABLE                                                                                                                                                                              |       | ±1,600 SF                                                                                                          |
| 12126                                                                | Subway                                                                                                                                                                                 |       | ±1,200 SF                                                                                                          |
| 12128                                                                | AVAILABLE                                                                                                                                                                              |       | ±1,200 SF                                                                                                          |
| 12130                                                                | IFIXIT                                                                                                                                                                                 |       | ±1,700 SF                                                                                                          |
| 12132                                                                | Scott Orthodontics                                                                                                                                                                     |       | ±2,640 SF                                                                                                          |
| 12134/12136                                                          | Topcurl Beauty Acad                                                                                                                                                                    | demy  | ±2,800 SF                                                                                                          |
| 12138                                                                | The UPS Store                                                                                                                                                                          |       | ±1,000 SF                                                                                                          |
| 12140                                                                | Watkins Park Liquor                                                                                                                                                                    | -     | ±3,000 SF                                                                                                          |
| 12158                                                                | Med Star Physicians                                                                                                                                                                    |       | ±17,399 SF                                                                                                         |
| 12160                                                                | T-Mobile                                                                                                                                                                               |       | ±2,000 SF                                                                                                          |
| 12162                                                                | Beyond Beauty                                                                                                                                                                          |       | ±4,000 SF                                                                                                          |
| 12166                                                                | Firehouse Subs                                                                                                                                                                         |       | ±1,660 SF                                                                                                          |
| 12200                                                                | Pizza Hut                                                                                                                                                                              |       | ±1,560 SF                                                                                                          |
| 12220                                                                | Fresenius                                                                                                                                                                              |       | ±7,325 SF                                                                                                          |
| 12222                                                                | Tobacco Sation                                                                                                                                                                         |       | ±1,869 SF                                                                                                          |
| PAD-1                                                                | Sunoco                                                                                                                                                                                 |       | ±1,700 SF                                                                                                          |
| PAD-2                                                                | Citibank                                                                                                                                                                               |       | ±3,000 SF                                                                                                          |
| PAD-3                                                                | Dunkin' & Baskin Robb                                                                                                                                                                  | oins  | ±2,400 SF                                                                                                          |
| PAD-4                                                                | McDonald's                                                                                                                                                                             |       | PAD                                                                                                                |

#### 12164 Central Avenue 2nd Eloor (Office Professional)

| Zhu Floor (Office Professional) |                         |            |  |  |
|---------------------------------|-------------------------|------------|--|--|
| Suite                           | Tenant Squar            | re Footage |  |  |
| 218                             | AVAILABLE               | ±1,170 SF  |  |  |
| 200                             | Topcurl Beauty Academy  | ±3,508 SF  |  |  |
| 204                             | Chel's Hair Braiding    | ±1,275 SF  |  |  |
| 212                             | NovaCare Rehabilitation | ±2,456 SF  |  |  |
| 212A                            | AVAILABLE               | ±2,041 SF  |  |  |
| 213                             | AVAILABLE               | ±2,528 SF  |  |  |
| 217                             | AVAILABLE               | ±1,170 SF  |  |  |
| 219                             | Senior Helpers          | ±1,507 SF  |  |  |
| 220                             | Dr. Christine Omoruyi   | ±2,525 SF  |  |  |
| 221                             | AVAILABLE               | ±1,407 SF  |  |  |
| 223                             | AVAILABLE               | ±2,502 SF  |  |  |
| 224                             | Oral Surgery Center     | ±2,787 SF  |  |  |
| 225                             | Comprehensive Allergy   | ±1,411 SF  |  |  |
| 227                             | Total Access Insurance  | ±1,108 SF  |  |  |
| 228                             | Munas Heart Nursing     | ±1,379 SF  |  |  |
| 229                             | US Army                 | ±781 SF    |  |  |