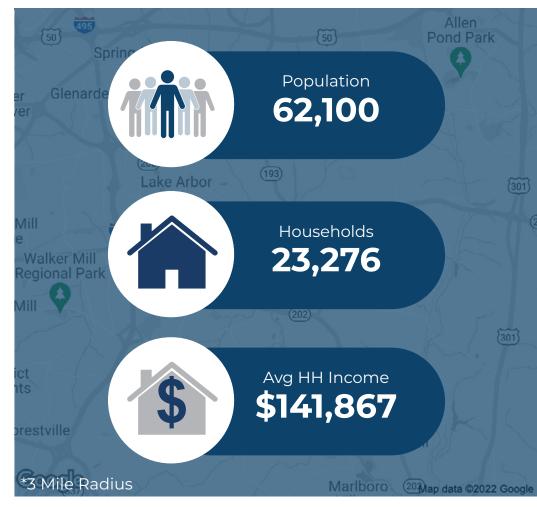

| JOIN<br>WEIS & WILLIAM POPOYOS SUBULAY & HESSENUS<br>The UPS Store & FMObile M |                        |                       |                           |  |  |
|--------------------------------------------------------------------------------|------------------------|-----------------------|---------------------------|--|--|
|                                                                                |                        |                       |                           |  |  |
| Demographic                                                                    | 1 Mile                 | 3 Miles               | 5 Miles                   |  |  |
| Demographic<br>Population                                                      | <b>1 Mile</b><br>6,354 | <b>3 Miles</b> 62,100 | <b>5 Miles</b><br>167,446 |  |  |
|                                                                                |                        |                       |                           |  |  |
| Population                                                                     | 6,354                  | 62,100                | 167,446                   |  |  |