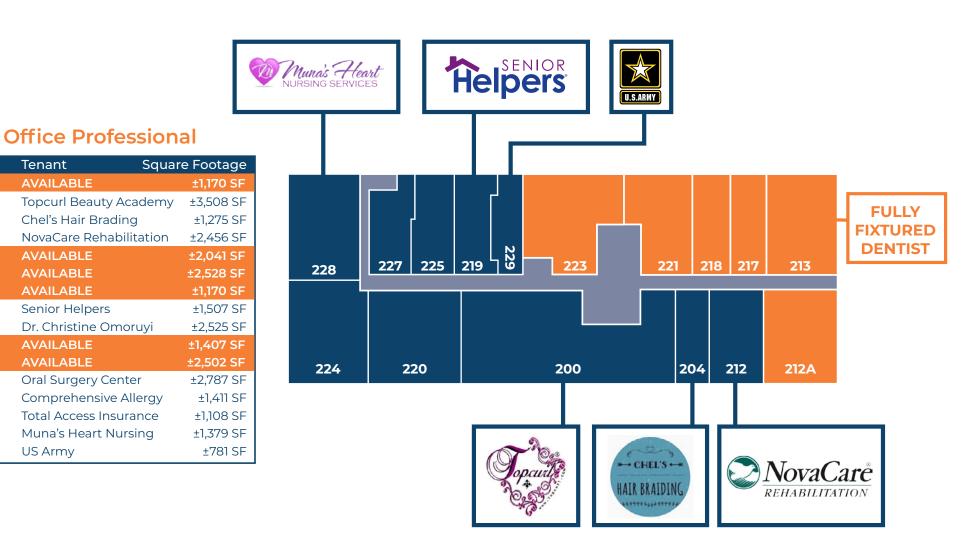

# Site Plan

#### 12164 Central Avenue 2nd Eloor (Office Professional)

| Zhu Floor (Office Professional) |                         |            |  |  |
|---------------------------------|-------------------------|------------|--|--|
| Suite                           | Tenant Squar            | re Footage |  |  |
| 218                             | AVAILABLE               | ±1,170 SF  |  |  |
| 200                             | Topcurl Beauty Academy  | ±3,508 SF  |  |  |
| 204                             | Chel's Hair Braiding    | ±1,275 SF  |  |  |
| 212                             | NovaCare Rehabilitation | ±2,456 SF  |  |  |
| 212A                            | AVAILABLE               | ±2,041 SF  |  |  |
| 213                             | AVAILABLE               | ±2,528 SF  |  |  |
| 217                             | AVAILABLE               | ±1,170 SF  |  |  |
| 219                             | Senior Helpers          | ±1,507 SF  |  |  |
| 220                             | Dr. Christine Omoruyi   | ±2,525 SF  |  |  |
| 221                             | AVAILABLE               | ±1,407 SF  |  |  |
| 223                             | AVAILABLE               | ±2,502 SF  |  |  |
| 224                             | Oral Surgery Center     | ±2,787 SF  |  |  |
| 225                             | Comprehensive Allergy   | ±1,411 SF  |  |  |
| 227                             | Total Access Insurance  | ±1,108 SF  |  |  |
| 228                             | Munas Heart Nursing     | ±1,379 SF  |  |  |
| 229                             | US Army                 | ±781 SF    |  |  |

### **Mitchellville Plaza - 2nd Floor**

12100 Central Ave, Mitchellville, MD 20721

Suite

218

200

204

212

212A

213

217

219

220

221

223

224

225

227

228

229

Tenant

**AVAILABLE** 

AVAILABLE

**AVAILABLE** 

**AVAILABLE** 

**AVAILABLE** 

**AVAILABLE** 

**US** Army

Senior Helpers

Chel's Hair Brading