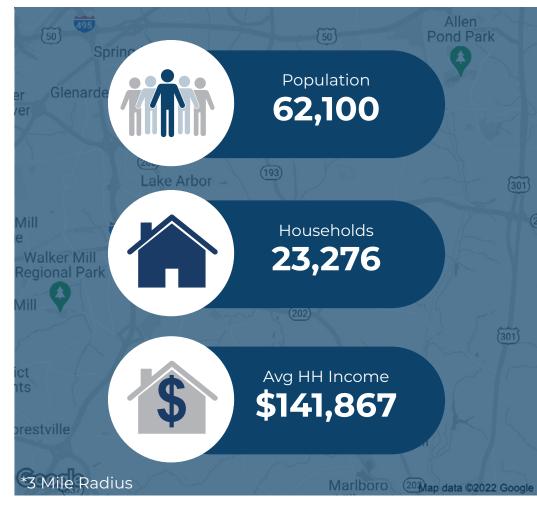

| JOIN<br>VIELS & POPOYOS SUBURY VIENDAL CARE<br>The UPS Store P Mobile M |                     |                       |                           |  |  |
|-------------------------------------------------------------------------|---------------------|-----------------------|---------------------------|--|--|
|                                                                         |                     |                       |                           |  |  |
| Demographic                                                             | 1 Mile              | 3 Miles               | 5 Miles                   |  |  |
| Demographic<br>Population                                               | <b>1 Mile</b> 6,354 | <b>3 Miles</b> 62,100 | <b>5 Miles</b><br>167,446 |  |  |
| <u> </u>                                                                | -                   |                       |                           |  |  |
| Population                                                              | 6,354               | 62,100                | 167,446                   |  |  |