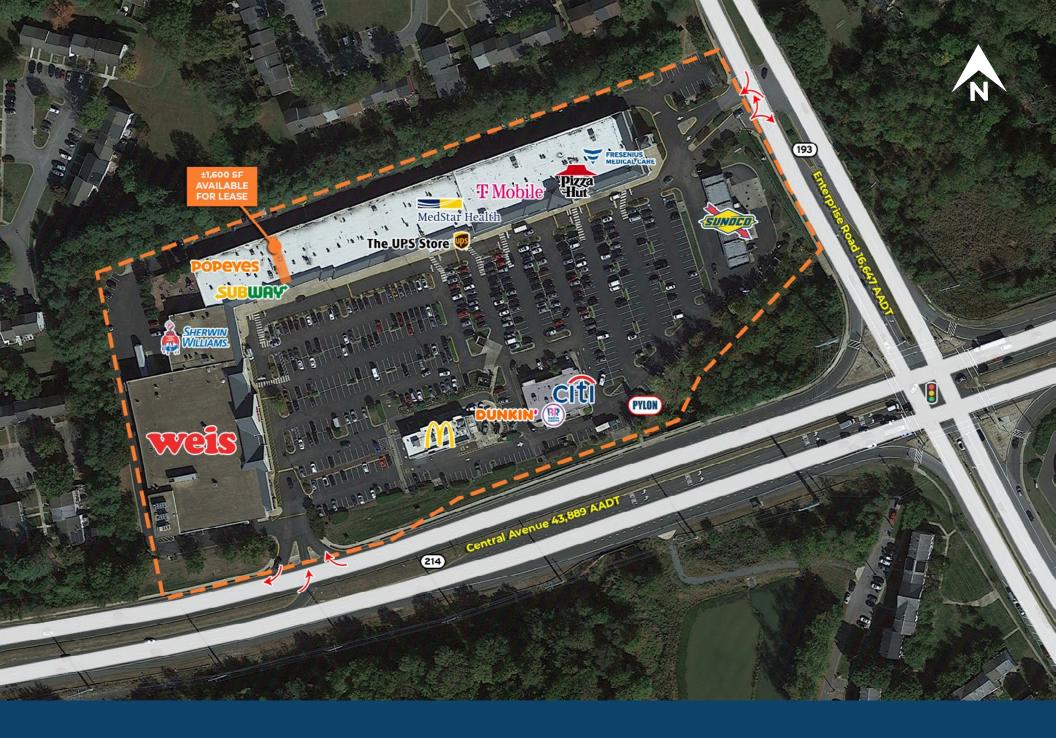

# Site Plan

### Highlights

- ±152,502 SF Center located at the major intersection of Central Avenue
- (43,889 AADT) and Enterprise Road (16,647 AADT)
- The Center has a well-balanced mix of national, regional, and local tenants with a strong historical occupancy, and opportunities for growth

#### **About Mitchellville Plaza**

Mitchellville Plaza is a ±152,202 SF, Weis Market anchored, community shopping center located at the heavily traveled intersection of Central Avenue and Enterprise Road. The center is located three miles from Interstate 495, and boasts an impressive 60,536 AADT at the signalized intersection.