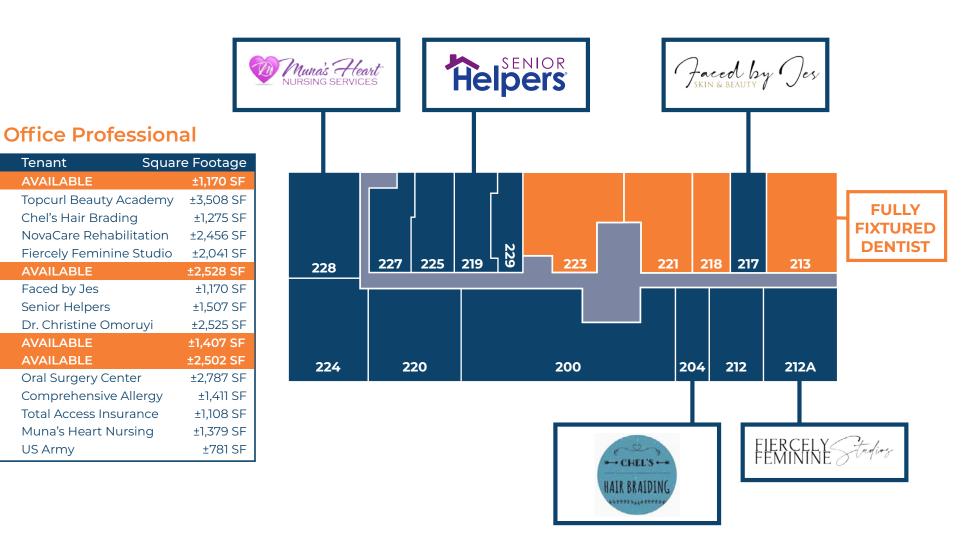

### **Mitchellville Plaza - 2nd Floor**

12100 Central Ave, Mitchellville, MD 20721

Suite

218

200

204

212

217

219

220

221

223

224

225

227

228

229

212-A

Tenant

**AVAILABLE** 

AVAILABLE

Faced by Jes

**AVAILABLE** 

**AVAILABLE** 

**US** Army

Senior Helpers

Dr. Christine Omoruyi

Oral Surgery Center

Comprehensive Allergy

Total Access Insurance

Muna's Heart Nursing

Topcurl Beauty Academy

NovaCare Rehabilitation

Fiercely Feminine Studio

Chel's Hair Brading

#### 12164 Central Avenue

| 2nd Floor (Office Professional) |                          |           |  |  |
|---------------------------------|--------------------------|-----------|--|--|
| Suite                           | Tenant Squar             | e Footage |  |  |
| 218                             | AVAILABLE                | ±1,170 SF |  |  |
| 200                             | Topcurl Beauty Academy   | ±3,508 SF |  |  |
| 204                             | Chel's Hair Braiding     | ±1,275 SF |  |  |
| 212                             | NovaCare Rehabilitation  | ±2,456 SF |  |  |
| 212A                            | Fiercely Feminine Studio | ±2,041 SF |  |  |
| 213                             | AVAILABLE                | ±2,528 SF |  |  |
| 217                             | Faced by Jes             | ±1,170 SF |  |  |
| 219                             | Senior Helpers           | ±1,507 SF |  |  |
| 220                             | Dr. Christine Omoruyi    | ±2,525 SF |  |  |
| 221                             | AVAILABLE                | ±1,407 SF |  |  |
| 223                             | AVAILABLE                | ±2,502 SF |  |  |
| 224                             | Oral Surgery Center      | ±2,787 SF |  |  |
| 225                             | Comprehensive Allergy    | ±1,411 SF |  |  |
| 227                             | Total Access Insurance   | ±1,108 SF |  |  |
| 228                             | Munas Heart Nursing      | ±1,379 SF |  |  |
| 229                             | US Army                  | ±781 SF   |  |  |