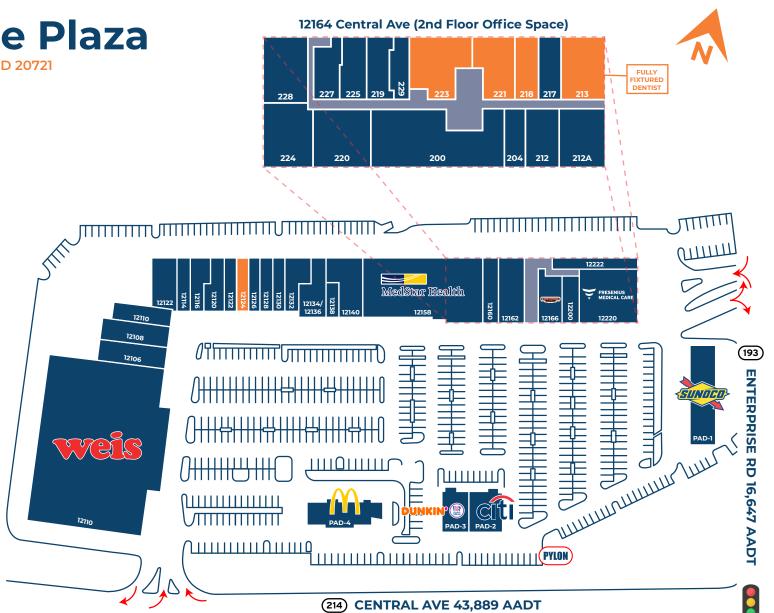

### **Mitchellville Plaza**

12100 Central Ave, Mitchellville, MD 20721

| ISC FIOOR (Recal | 1st F | loor | (Retai |
|------------------|-------|------|--------|
|------------------|-------|------|--------|

| Tenant S                | quare Footage                                                                                                                                                                                                                                                                                                                                                                                                                                                                         |
|-------------------------|---------------------------------------------------------------------------------------------------------------------------------------------------------------------------------------------------------------------------------------------------------------------------------------------------------------------------------------------------------------------------------------------------------------------------------------------------------------------------------------|
| Peru Charbroiled Chicke | en ±3,048 SF                                                                                                                                                                                                                                                                                                                                                                                                                                                                          |
| Sherwin Williams        | ±3,644 SF                                                                                                                                                                                                                                                                                                                                                                                                                                                                             |
| Weis                    | ±45,100 SF                                                                                                                                                                                                                                                                                                                                                                                                                                                                            |
| Central Cleaners        | ±2,000 SF                                                                                                                                                                                                                                                                                                                                                                                                                                                                             |
| China Chef              | ±1,360 SF                                                                                                                                                                                                                                                                                                                                                                                                                                                                             |
| Negril The Jamaican Ea  | tery ±2,200 SF                                                                                                                                                                                                                                                                                                                                                                                                                                                                        |
| Popeye's                | ±2,200 SF                                                                                                                                                                                                                                                                                                                                                                                                                                                                             |
| Little Smiling Faces    | ±4,232 SF                                                                                                                                                                                                                                                                                                                                                                                                                                                                             |
| Angel Nails             | ±1,200 SF                                                                                                                                                                                                                                                                                                                                                                                                                                                                             |
| AVAILABLE               | ±1,600 SF                                                                                                                                                                                                                                                                                                                                                                                                                                                                             |
| Subway                  | ±1,200 SF                                                                                                                                                                                                                                                                                                                                                                                                                                                                             |
| The Barber Shop         | ±1,200 SF                                                                                                                                                                                                                                                                                                                                                                                                                                                                             |
| IFIXIT                  | ±1,700 SF                                                                                                                                                                                                                                                                                                                                                                                                                                                                             |
| Scott Orthodontics      | ±2,640 SF                                                                                                                                                                                                                                                                                                                                                                                                                                                                             |
| Topcurl Beauty Acade    | emy ±2,800 SF                                                                                                                                                                                                                                                                                                                                                                                                                                                                         |
| The UPS Store           | ±1,000 SF                                                                                                                                                                                                                                                                                                                                                                                                                                                                             |
| Watkins Park Liquor     | ±3,000 SF                                                                                                                                                                                                                                                                                                                                                                                                                                                                             |
| Med Star Physicians     | ±17,399 SF                                                                                                                                                                                                                                                                                                                                                                                                                                                                            |
| T-Mobile                | ±2,000 SF                                                                                                                                                                                                                                                                                                                                                                                                                                                                             |
| Beyond Beauty           | ±4,000 SF                                                                                                                                                                                                                                                                                                                                                                                                                                                                             |
| Firehouse Subs          | ±1,660 SF                                                                                                                                                                                                                                                                                                                                                                                                                                                                             |
| Pizza Hut               | ±1,560 SF                                                                                                                                                                                                                                                                                                                                                                                                                                                                             |
| Fresenius               | ±7,325 SF                                                                                                                                                                                                                                                                                                                                                                                                                                                                             |
| Tobacco Sation          | ±1,869 SF                                                                                                                                                                                                                                                                                                                                                                                                                                                                             |
| Sunoco                  | ±1,700 SF                                                                                                                                                                                                                                                                                                                                                                                                                                                                             |
| Citibank                | ±3,000 SF                                                                                                                                                                                                                                                                                                                                                                                                                                                                             |
| Dunkin' & Baskin Robbi  |                                                                                                                                                                                                                                                                                                                                                                                                                                                                                       |
| McDonald's              | PAD                                                                                                                                                                                                                                                                                                                                                                                                                                                                                   |
|                         | Peru Charbroiled Chicks<br>Sherwin Williams<br>Weis<br>Central Cleaners<br>China Chef<br>Negril The Jamaican Ea<br>Popeye's<br>Little Smiling Faces<br>Angel Nails<br><b>AVAILABLE</b><br>Subway<br>The Barber Shop<br>IFIXIT<br>Scott Orthodontics<br>Topcurl Beauty Acade<br>The UPS Store<br>Watkins Park Liquor<br>Med Star Physicians<br>T-Mobile<br>Beyond Beauty<br>Firehouse Subs<br>Pizza Hut<br>Fresenius<br>Tobacco Sation<br>Sunoco<br>Citibank<br>Dunkin' & Baskin Robbi |

#### 12164 Central Avenue

| 2nd Floor (Office Professional) |                          |           |  |  |
|---------------------------------|--------------------------|-----------|--|--|
| Suite                           | Tenant Squar             | e Footage |  |  |
| 218                             | AVAILABLE                | ±1,170 SF |  |  |
| 200                             | Topcurl Beauty Academy   | ±3,508 SF |  |  |
| 204                             | Chel's Hair Braiding     | ±1,275 SF |  |  |
| 212                             | NovaCare Rehabilitation  | ±2,456 SF |  |  |
| 212A                            | Fiercely Feminine Studio | ±2,041 SF |  |  |
| 213                             | AVAILABLE                | ±2,528 SF |  |  |
| 217                             | Faced by Jes             | ±1,170 SF |  |  |
| 219                             | Senior Helpers           | ±1,507 SF |  |  |
| 220                             | Dr. Christine Omoruyi    | ±2,525 SF |  |  |
| 221                             | AVAILABLE                | ±1,407 SF |  |  |
| 223                             | AVAILABLE                | ±2,502 SF |  |  |
| 224                             | Oral Surgery Center      | ±2,787 SF |  |  |
| 225                             | Comprehensive Allergy    | ±1,411 SF |  |  |
| 227                             | Total Access Insurance   | ±1,108 SF |  |  |
| 228                             | Munas Heart Nursing      | ±1,379 SF |  |  |
| 229                             | US Army                  | ±781 SF   |  |  |

# Site Plan