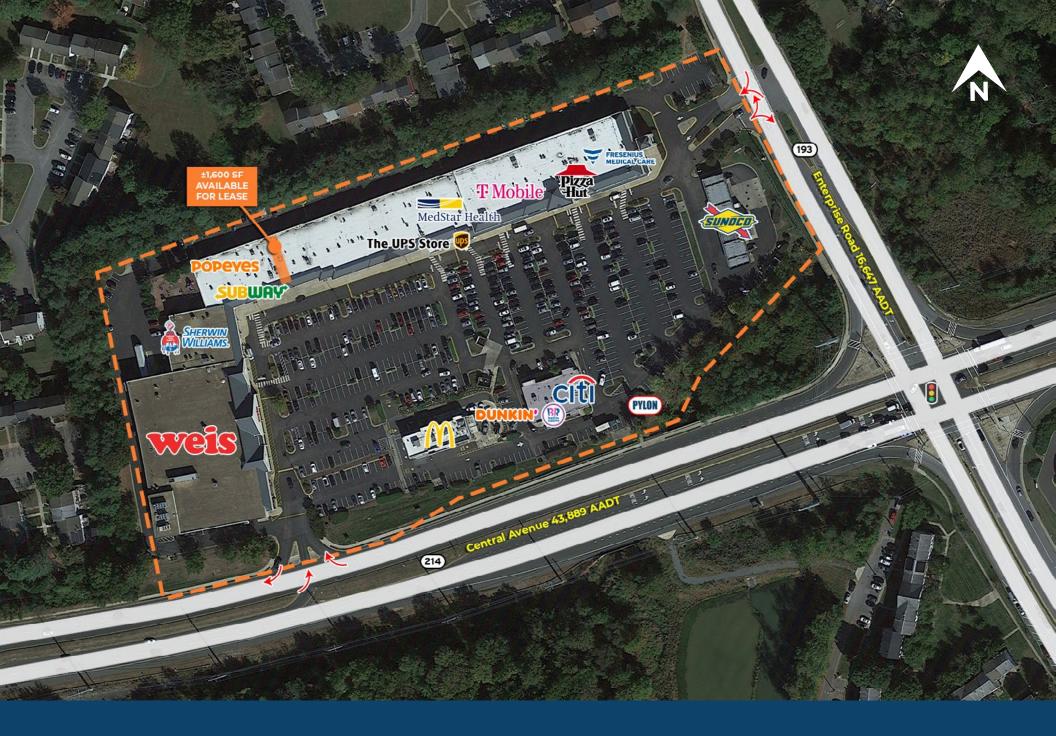

# Site Plan

#### **About Mitchellville Plaza**

Mitchellville Plaza is a ±152,202 SF, Weis Market anchored, community shopping center located at the heavily traveled intersection of Central Avenue and Enterprise Road. The center is located three miles from Interstate 495, and boasts an impressive 60,536 AADT at the signalized intersection.

#### **Highlights**

- ±152,502 SF Center located at the major intersection of Central Avenue
- (43,889 AADT) and Enterprise Road (16,647 AADT)
- The Center has a well-balanced mix of national, regional, and local tenants with a strong historical occupancy, and opportunities for growth