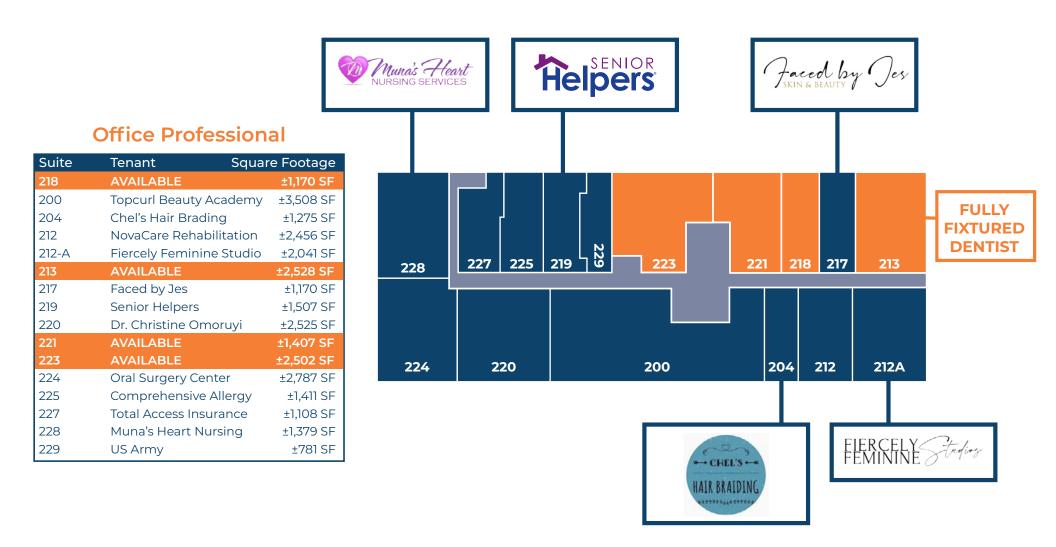

#### 2nd Floor (Office Professional)

| Suite | Tenant Squar             | Square Footage |  |
|-------|--------------------------|----------------|--|
| 218   | AVAILABLE                | ±1,170 SF      |  |
| 200   | Topcurl Beauty Academy   | ±3,508 SF      |  |
| 204   | Chel's Hair Braiding     | ±1,275 SF      |  |
| 212   | NovaCare Rehabilitation  | ±2,456 SF      |  |
| 212A  | Fiercely Feminine Studio | ±2,041 SF      |  |
|       | AVAILABLE                | ±2,528 SF      |  |
| 217   | Faced by Jes             | ±1,170 SF      |  |
| 219   | Senior Helpers           | ±1,507 SF      |  |
| 220   | Dr. Christine Omoruyi    | ±2,525 SF      |  |
| 221   | AVAILABLE                | ±1,407 SF      |  |
| 223   | AVAILABLE                | ±2,502 SF      |  |
| 224   | Oral Surgery Center      | ±2,787 SF      |  |
| 225   | Comprehensive Allergy    | ±1,411 SF      |  |
| 227   | Total Access Insurance   | ±1,108 SF      |  |
| 228   | Munas Heart Nursing      | ±1,379 SF      |  |
| 229   | US Army                  | ±781 SF        |  |

### Mitchellville Plaza - 2nd Floor

12100 Central Ave, Mitchellville, MD 20721