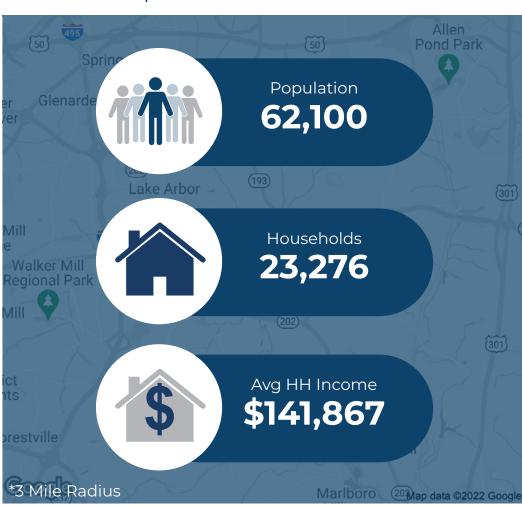

| Demographic       | 1 Mile    | 3 Miles   | 5 Miles   |
|-------------------|-----------|-----------|-----------|
| Population        | 6,354     | 62,100    | 167,446   |
| Households        | 2,247     | 23,276    | 60,518    |
| Avg HH Income     | \$150,948 | \$141,867 | \$129,992 |
| Daytime Employees | 1,481     | 18,714    | 75,131    |