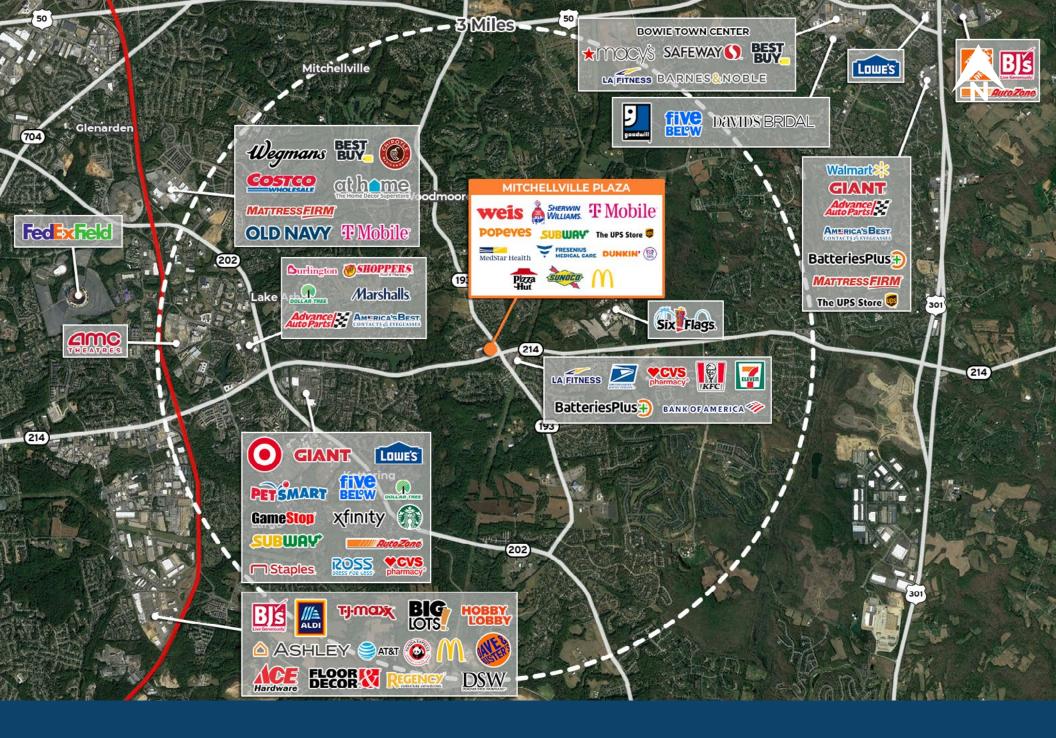

# **Market Aerial**

#### **About Mitchellville Plaza**

Mitchellville Plaza is a ±152,202 SF, Weis Market anchored, community shopping center located at the heavily traveled intersection of Central Avenue and Enterprise Road. The center is located three miles from Interstate 495, and boasts an impressive 60,536 AADT at the signalized intersection.