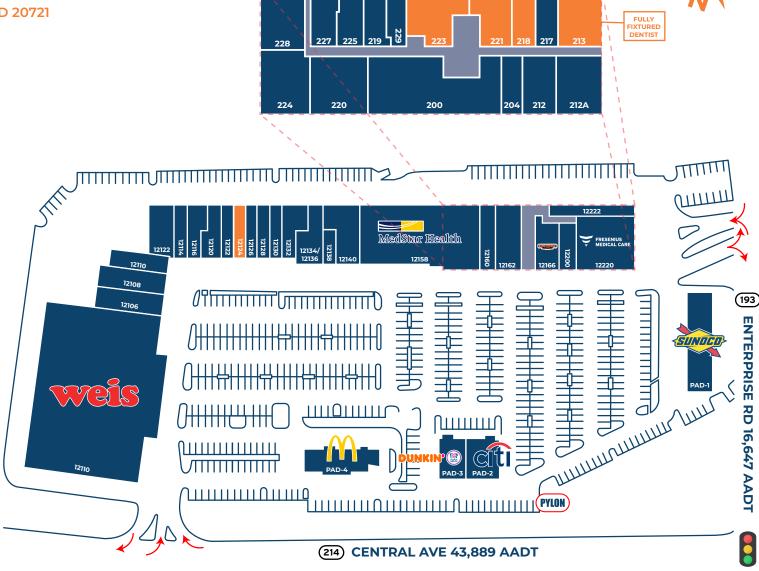

#### 1st Floor (Retail)

| IST LIOOL ( | Retail                     |            |
|-------------|----------------------------|------------|
| Address     | Tenant Squa                | re Footage |
| 12106       | Peru Charbroiled Chicken   | ±3,048 SF  |
| 12108       | Sherwin Williams           | ±3,644 SF  |
| 12110       | Weis                       | ±45,100 SF |
| 12110       | Central Cleaners           | ±2,000 SF  |
| 12114       | China Chef                 | ±1,360 SF  |
| 12116       | Negril The Jamaican Eatery | ±2,200 SF  |
| 12120       | Popeye's                   | ±2,200 SF  |
| 12122       | Little Smiling Faces       | ±4,232 SF  |
| 12122       | Angel Nails                | ±1,200 SF  |
| 12124       | AVAILABLE                  | ±1,600 SF  |
| 12126       | Subway                     | ±1,200 SF  |
| 12128       | The Barber Shop            | ±1,200 SF  |
| 12130       | IFIXIT                     | ±1,700 SF  |
| 12132       | Scott Orthodontics         | ±2,640 SF  |
| 12134/12136 | Topcurl Beauty Academy     | ±2,800 SF  |
| 12138       | The UPS Store              | ±1,000 SF  |
| 12140       | Watkins Park Liquor        | ±3,000 SF  |
| 12158       | Med Star Physicians        | ±17,399 SF |
| 12160       | T-Mobile                   | ±2,000 SF  |
| 12162       | Beyond Beauty              | ±4,000 SF  |
| 12166       | Firehouse Subs             | ±1,660 SF  |
| 12200       | Pizza Hut                  | ±1,560 SF  |
| 12220       | Fresenius                  | ±7,325 SF  |
| 12222       | Tobacco Sation             | ±1,869 SF  |
| PAD-1       | Sunoco                     | ±1,700 SF  |
| PAD-2       | Citibank                   | ±3,000 SF  |
| PAD-3       | Dunkin' & Baskin Robbins   | ±2,400 SF  |
| PAD-4       | McDonald's                 | PAD        |

# Site Plan